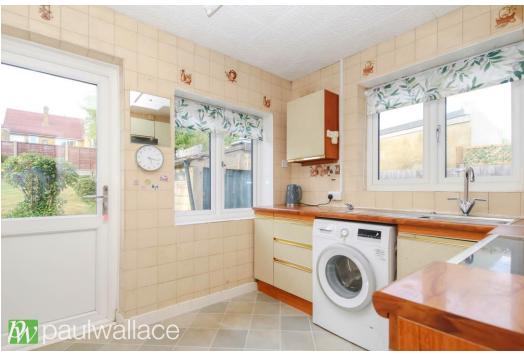

## Western Road, Nazeing, EN9 2QH

This impressive three-bedroom semi-detached bungalow boasts a substantial frontage that provides ample off-street parking, ensuring ease of access for residents and guests alike. Upon entering, you are greeted by an impressive entrance hallway, attractive kitchen, modern shower room with W.C., and to the rear, you will find a generously sized garden features a patio area, while the remainder of the garden is laid to lawn. Completing property is a detached single garage, providing valuable additional storage or workshop space. This home is offered chain-free, facilitating a smooth transition for prospective buyers. With a perfect blend of comfort and practicality, this chain free bungalow is a must-see.

## Key features

- •Three-bedroom semidetached bungalow
- Attractive kitchen
- Detached single garage
- •Offered chain-free for a smooth purchase process

- •Spacious frontage with ample offstreet parking
- •Contemporary shower room with W.C.
- •Generous rear garden with patio area
- Double glazed windows and gas central heating