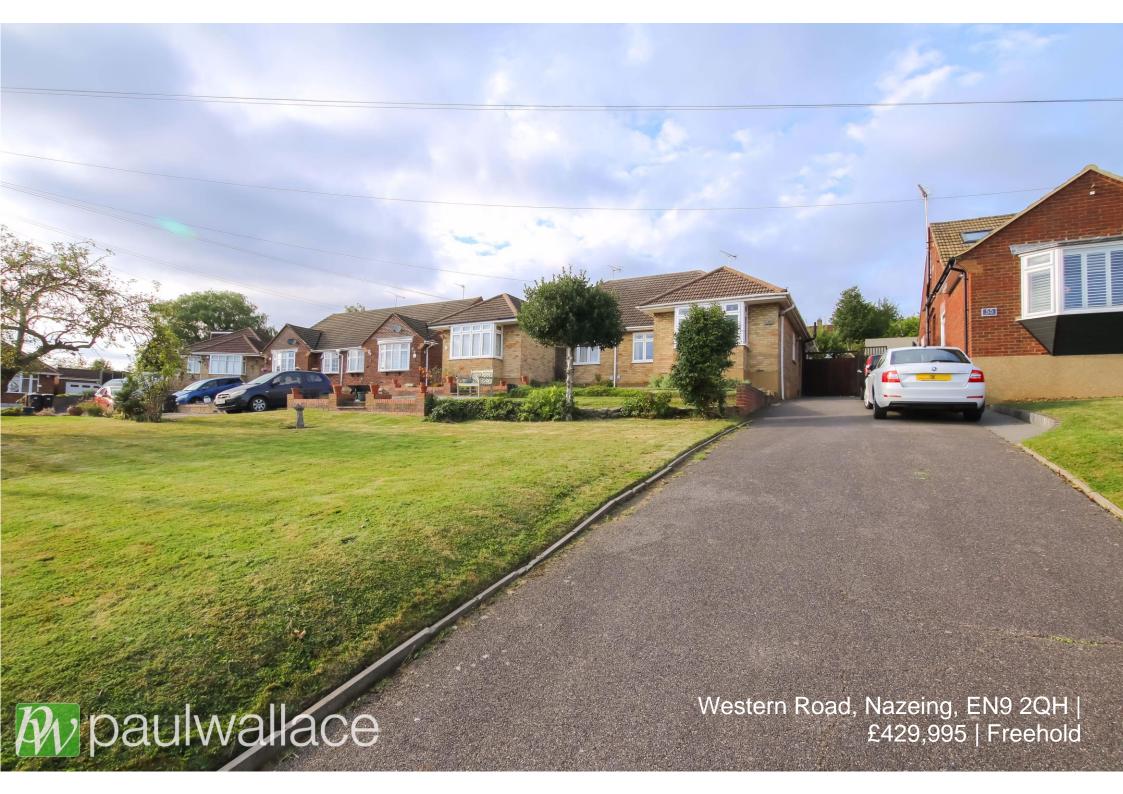

## Western Road, Nazeing, EN9 2QH

This impressive three-bedroom semi-detached bungalow boasts a substantial frontage that provides ample off-street parking, ensuring ease of access for residents and guests alike. Upon entering, you are greeted by an impressive entrance hallway, attractive kitchen, modern shower room with W.C., and to the rear, you will find a generously sized garden features a patio area, while the remainder of the garden is laid to lawn. Completing property is a detached single garage, providing valuable additional storage or workshop space. This home is offered chain-free, facilitating a smooth transition for prospective buyers. With a perfect blend of comfort and practicality, this chain free bungalow is a must-see.

## Key features

- •Three-bedroom semidetached bungalow
- Attractive kitchen
- Detached single garage
- •Offered chain-free for a smooth purchase process

- •Spacious frontage with ample offstreet parking
- •Contemporary shower room with W.C.
- •Generous rear garden with patio area
- Double glazed windows and gas central heating