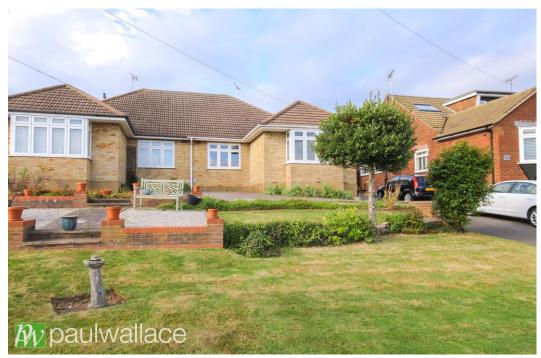

## Western Road, Nazeing, EN9 2QH

This impressive three-bedroom semi-detached bungalow boasts a substantial frontage that provides ample off-street parking, ensuring ease of access for residents and guests alike. Upon entering, you are greeted by an impressive entrance hallway, attractive kitchen, modern shower room with W.C., and to the rear, you will find a generously sized garden features a patio area, while the remainder of the garden is laid to lawn. Completing property is a detached single garage, providing valuable additional storage or workshop space. This home is offered chain-free, facilitating a smooth transition for prospective buyers. With a perfect blend of comfort and practicality, this chain free bungalow is a must-see.

## Key features

- •Three-bedroom semidetached bungalow
- Attractive kitchen
- Detached single garage
- •Offered chain-free for a smooth purchase process

- •Spacious frontage with ample offstreet parking
- •Contemporary shower room with W.C.
- •Generous rear garden with patio area
- Double glazed windows and gas central heating