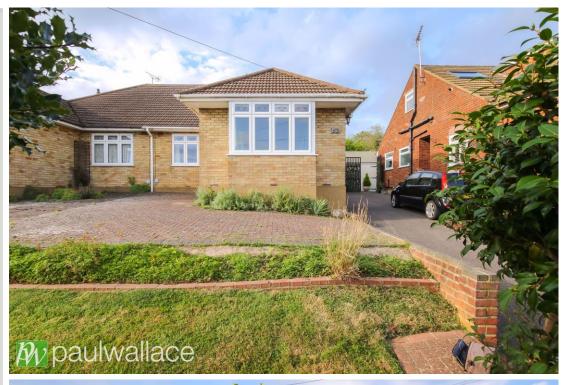

## Western Road, Nazeing, EN9 2QH

This impressive three-bedroom semi-detached bungalow boasts a substantial frontage that provides ample off-street parking, ensuring ease of access for residents and guests alike. Upon entering, you are greeted by an impressive entrance hallway, attractive kitchen, modern shower room with W.C., and to the rear, you will find a generously sized garden features a patio area, while the remainder of the garden is laid to lawn. Completing property is a detached single garage, providing valuable additional storage or workshop space. This home is offered chain-free, facilitating a smooth transition for prospective buyers. With a perfect blend of comfort and practicality, this chain free bungalow is a must-see.

## Key features

- •Three-bedroom semidetached bungalow
- Attractive kitchen
- Detached single garage
- •Offered chain-free for a smooth purchase process

- •Spacious frontage with ample offstreet parking
- •Contemporary shower room with W.C.
- •Generous rear garden with patio area
- Double glazed windows and gas central heating