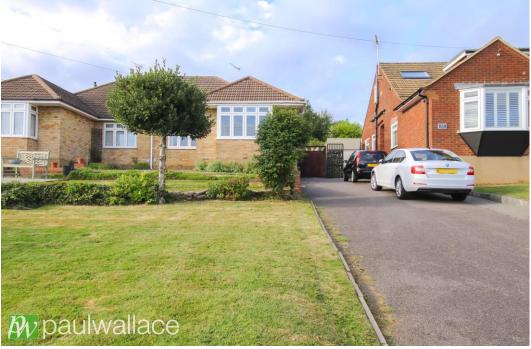

## Western Road, Nazeing, EN9 2QH

This impressive three-bedroom semi-detached bungalow boasts a substantial frontage that provides ample off-street parking, ensuring ease of access for residents and guests alike. Upon entering, you are greeted by an impressive entrance hallway, attractive kitchen, modern shower room with W.C., and to the rear, you will find a generously sized garden features a patio area, while the remainder of the garden is laid to lawn. Completing property is a detached single garage, providing valuable additional storage or workshop space. This home is offered chain-free, facilitating a smooth transition for prospective buyers. With a perfect blend of comfort and practicality, this chain free bungalow is a must-see.

## Key features

- •Three-bedroom semidetached bungalow
- Attractive kitchen
- Detached single garage
- •Offered chain-free for a smooth purchase process

- •Spacious frontage with ample offstreet parking
- •Contemporary shower room with W.C.
- •Generous rear garden with patio area
- Double glazed windows and gas central heating