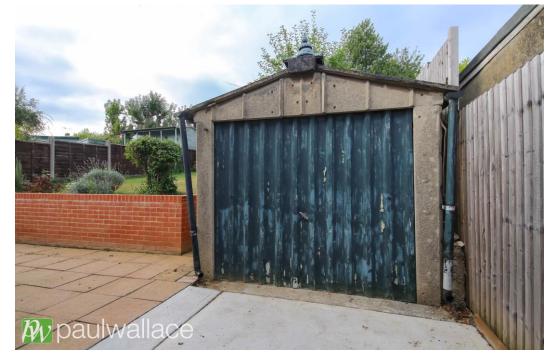

## Western Road, Nazeing, EN9 2QH

This impressive three-bedroom semi-detached bungalow boasts a substantial frontage that provides ample off-street parking, ensuring ease of access for residents and guests alike. Upon entering, you are greeted by an impressive entrance hallway, attractive kitchen, modern shower room with W.C., and to the rear, you will find a generously sized garden features a patio area, while the remainder of the garden is laid to lawn. Completing property is a detached single garage, providing valuable additional storage or workshop space. This home is offered chain-free, facilitating a smooth transition for prospective buyers. With a perfect blend of comfort and practicality, this chain free bungalow is a must-see.

## Key features

- •Three-bedroom semidetached bungalow
- Attractive kitchen
- Detached single garage
- •Offered chain-free for a smooth purchase process

- •Spacious frontage with ample offstreet parking
- •Contemporary shower room with W.C.
- •Generous rear garden with patio area
- Double glazed windows and gas central heating