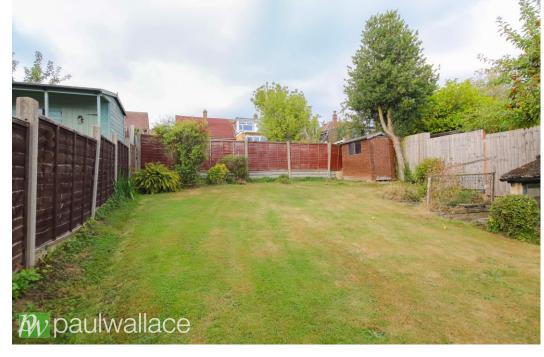

## Western Road, Nazeing, EN9 2QH

This impressive three-bedroom semi-detached bungalow boasts a substantial frontage that provides ample off-street parking, ensuring ease of access for residents and guests alike. Upon entering, you are greeted by an impressive entrance hallway, attractive kitchen, modern shower room with W.C., and to the rear, you will find a generously sized garden features a patio area, while the remainder of the garden is laid to lawn. Completing property is a detached single garage, providing valuable additional storage or workshop space. This home is offered chain-free, facilitating a smooth transition for prospective buyers. With a perfect blend of comfort and practicality, this chain free bungalow is a must-see.

## Key features

- •Three-bedroom semidetached bungalow
- Attractive kitchen
- Detached single garage
- •Offered chain-free for a smooth purchase process

- •Spacious frontage with ample offstreet parking
- •Contemporary shower room with W.C.
- •Generous rear garden with patio area
- Double glazed windows and gas central heating