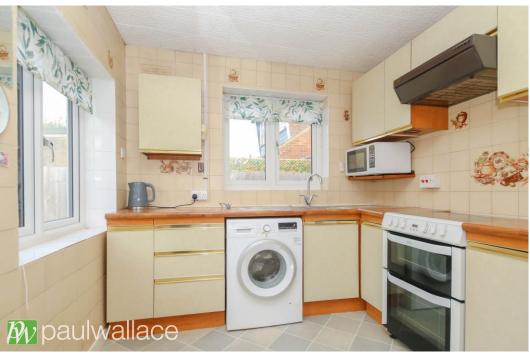

## Western Road, Nazeing, EN9 2QH

This impressive three-bedroom semi-detached bungalow boasts a substantial frontage that provides ample off-street parking, ensuring ease of access for residents and guests alike. Upon entering, you are greeted by an impressive entrance hallway, attractive kitchen, modern shower room with W.C., and to the rear, you will find a generously sized garden features a patio area, while the remainder of the garden is laid to lawn. Completing property is a detached single garage, providing valuable additional storage or workshop space. This home is offered chain-free, facilitating a smooth transition for prospective buyers. With a perfect blend of comfort and practicality, this chain free bungalow is a must-see.

## Key features

- •Three-bedroom semidetached bungalow
- Attractive kitchen
- Detached single garage
- •Offered chain-free for a smooth purchase process

- •Spacious frontage with ample offstreet parking
- •Contemporary shower room with W.C.
- •Generous rear garden with patio area
- Double glazed windows and gas central heating