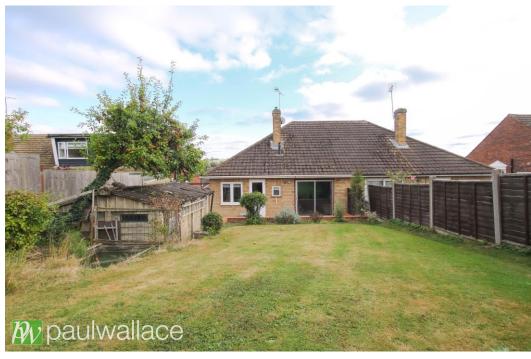

## Western Road, Nazeing, EN9 2QH

This impressive three-bedroom semi-detached bungalow boasts a substantial frontage that provides ample off-street parking, ensuring ease of access for residents and guests alike. Upon entering, you are greeted by an impressive entrance hallway, attractive kitchen, modern shower room with W.C., and to the rear, you will find a generously sized garden features a patio area, while the remainder of the garden is laid to lawn. Completing property is a detached single garage, providing valuable additional storage or workshop space. This home is offered chain-free, facilitating a smooth transition for prospective buyers. With a perfect blend of comfort and practicality, this chain free bungalow is a must-see.

## Key features

- •Three-bedroom semidetached bungalow
- Attractive kitchen
- Detached single garage
- •Offered chain-free for a smooth purchase process

- •Spacious frontage with ample offstreet parking
- •Contemporary shower room with W.C.
- •Generous rear garden with patio area
- Double glazed windows and gas central heating