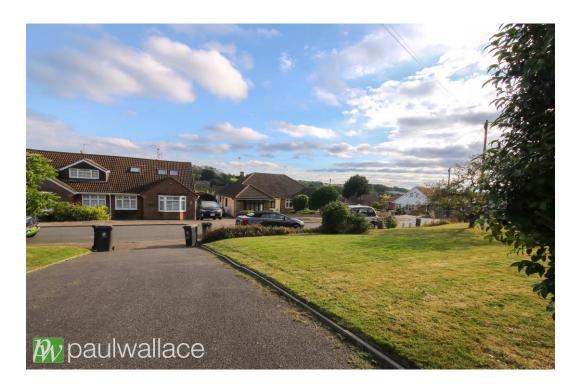

## Western Road, Nazeing, EN9 2QH

This impressive three-bedroom semi-detached bungalow boasts a substantial frontage that provides ample off-street parking, ensuring ease of access for residents and guests alike. Upon entering, you are greeted by an impressive entrance hallway, attractive kitchen, modern shower room with W.C., and to the rear, you will find a generously sized garden features a patio area, while the remainder of the garden is laid to lawn. Completing property is a detached single garage, providing valuable additional storage or workshop space. This home is offered chain-free, facilitating a smooth transition for prospective buyers. With a perfect blend of comfort and practicality, this chain free bungalow is a must-see.

## Key features

- •Three-bedroom semidetached bungalow
- Attractive kitchen
- Detached single garage
- •Offered chain-free for a smooth purchase process

- •Spacious frontage with ample offstreet parking
- •Contemporary shower room with W.C.
- •Generous rear garden with patio area
- Double glazed windows and gas central heating