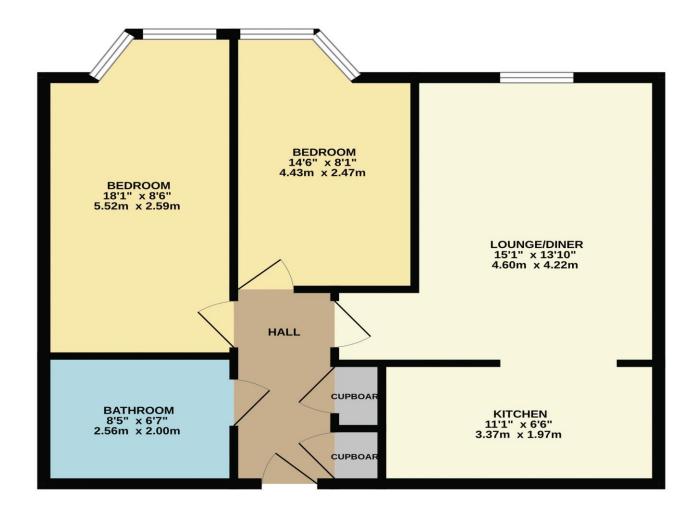

## **GROUND FLOOR** 626 sq.ft. (58.1 sq.m.) approx.

TOTAL FLOOR AREA: 626 sq.ft. (58.1 sq.m.) approx. Whilst every attempt has been made to ensure the accuracy of the toorplan contained here, measurements of doors, windows, rooms and any other items are approximate and no responsibility is taken for any eror, omission or mis-statement. This plan is for illustrative purposes only and should be used as such by any prospective purchaser. The services, systems and appliances shown have not been tested and no guarantee as to their operability or efficiency can be given. Made with Metropic ve3024