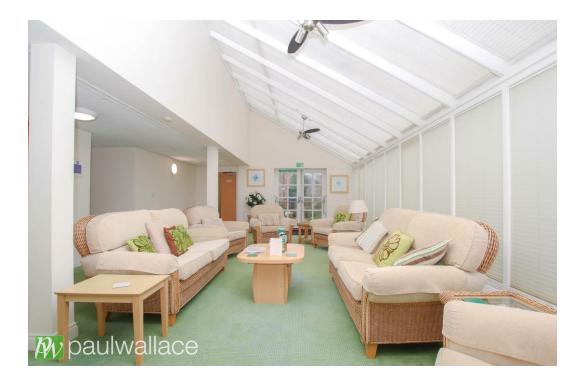

## Esdaile Lane, Hoddesdon, EN11 8FD

This delightful ground floor retirement apartment is an exceptional choice for those seeking a blend of comfort and convenience. Featuring two spacious double bedrooms, the property is ideally located within a short stroll to Hoddesdon Town Centre. This apartment is surrounded by a wealth of amenities, including shops, dining options, and fantastic transport links. The property is available chain-free, allowing for a smooth transition to your new home. The modern kitchen comes with integrated appliances, along with an expansive four-piece bathroom. Additional highlights include gas central heating, double-glazed windows, and generous living areas, all contributing to a warm and inviting environment. Residents also benefit from access to a communal lounge, laundry facilities, and a shared garden space, enhancing the overall charm of this retirement apartment.

## Key features

• Ground floor retirement apartment ideal for easy living

•Conveniently located near Hoddesdon Town Centre with various amenities

•Modern kitchen equipped with integrated appliances

•Additional communal facilities include a lounge, laundry room, and garden