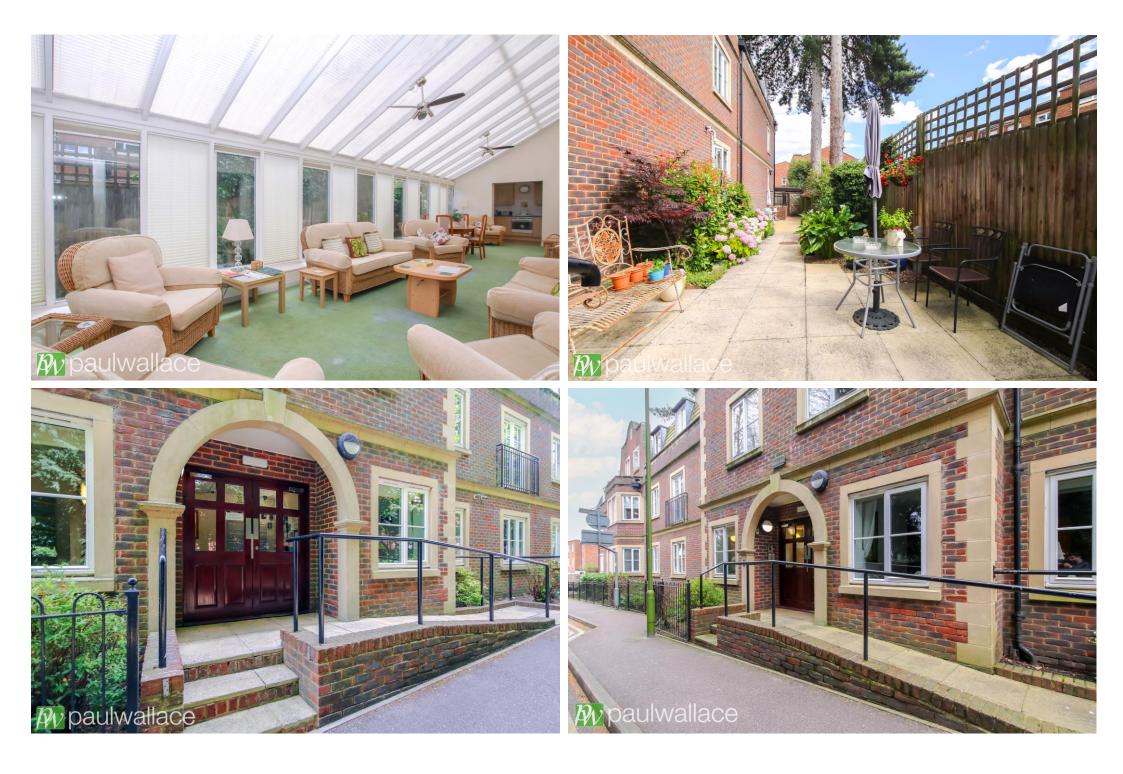

## Esdaile Lane, Hoddesdon, EN11 8FD

This delightful ground floor retirement apartment is an exceptional choice for those seeking a blend of comfort and convenience. Featuring two spacious double bedrooms, the property is ideally located within a short stroll to Hoddesdon Town Centre. This apartment is surrounded by a wealth of amenities, including shops, dining options, and fantastic transport links. The property is available chain-free, allowing for a smooth transition to your new home. The modern kitchen comes with integrated appliances, along with an expansive four-piece bathroom. Additional highlights include gas central heating, double-glazed windows, and generous living areas, all contributing to a warm and inviting environment. Residents also benefit from access to a communal lounge, laundry facilities, and a shared garden space, enhancing the overall charm of this retirement apartment.

## Key features

• Ground floor retirement apartment ideal for easy living

•Conveniently located near Hoddesdon Town Centre with various amenities

•Modern kitchen equipped with integrated appliances

•Additional communal facilities include a lounge, laundry room, and garden