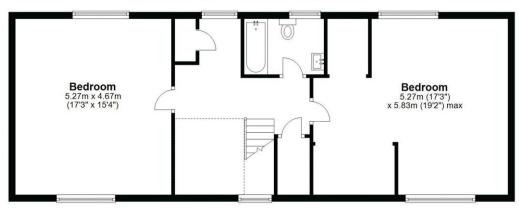

Total area: approx. 231.6 sq. metres (2492.6 sq. feet) FOR ILLUSTRATIVE PURPOSES ONLY. NOT TO SCALE

Whilst every attempt has been made to ensure the accuracy of the floor plan shown, all measurements, positioning, fixtures, features, fittings and any other data shown are an approximate interpretation for illustrative purposes only and are not to scale. No responsibility is taken for any error, omission, miss-statement or use of data shown.