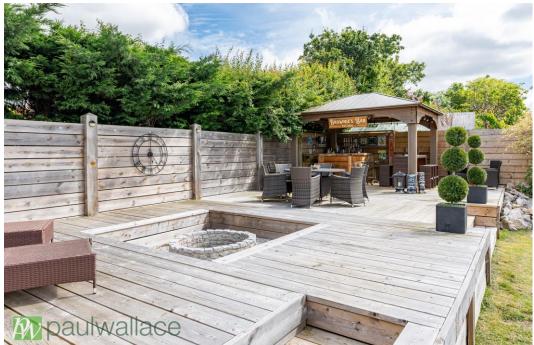

## Western Road, Nazeing, EN9 2QN

Accessed via a private road, this stunning 4/5 bedroom detached house is set on a generous 0.26 acre plot. The property boasts a luxurious 80' x 70' landscaped rear garden featuring a porcelain patio, raised decked area with fire pit, and garden bar. Additionally, there is a one bedroom annexe with the potential for a second bedroom, complete with a kitchen, bathroom, and dressing room. The property also benefits from a car port for two vehicles, extensive off-street parking, and the possibility of a gated entrance. This beautiful detached house has been fully renovated to an exceptional standard, with a luxury kitchen featuring quartz work surfaces and integrated appliances. Further features include two bathrooms (one on the ground floor and one on the second), double glazed windows, and gas central heating. With the potential for further extension (subject to planning permission), this property offers a rare opportunity for luxury living in a peaceful setting.

## Key features

•4/5 bedroom detached house

•80' x 70' luxuriously landscaped rear garden

•Car port for two vehicles and extensive off street parking

•Luxury kitchen with quartz work surfaces

•0.26 acre plot