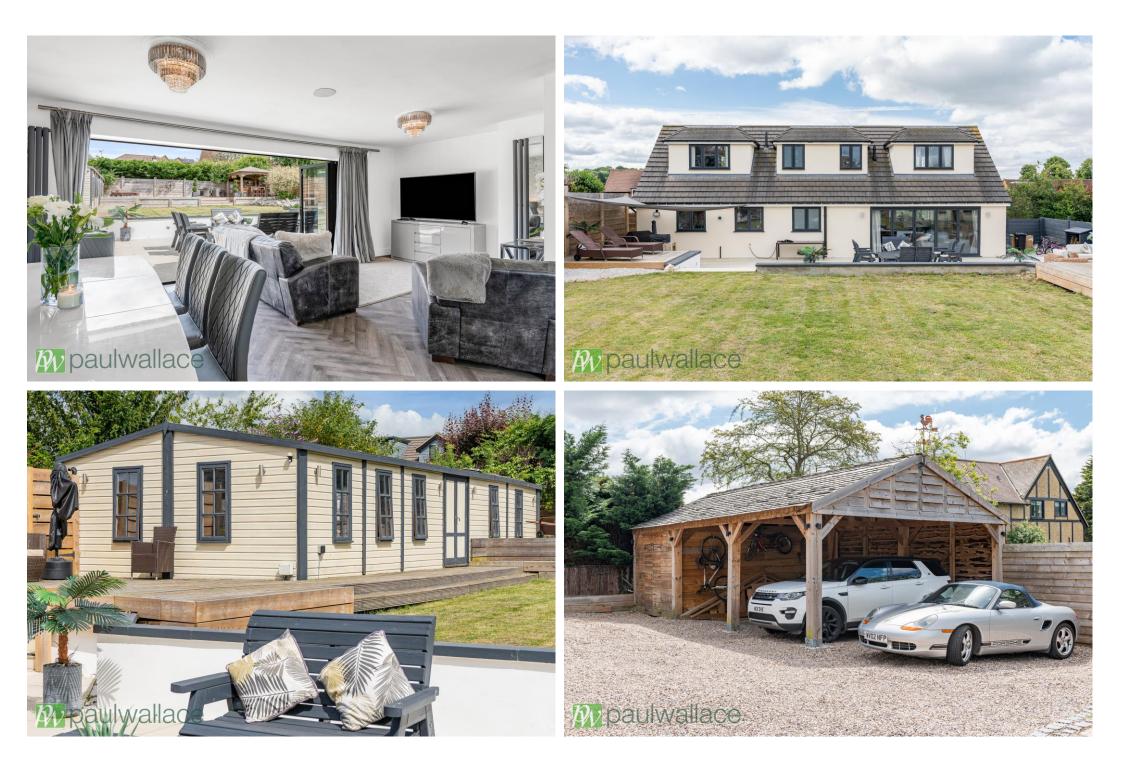

## Western Road, Nazeing, EN9 2QN

Accessed via a private road, this stunning 4/5 bedroom detached house is set on a generous 0.26 acre plot. The property boasts a luxurious 80' x 70' landscaped rear garden featuring a porcelain patio, raised decked area with fire pit, and garden bar. Additionally, there is a one bedroom annexe with the potential for a second bedroom, complete with a kitchen, bathroom, and dressing room. The property also benefits from a car port for two vehicles, extensive off-street parking, and the possibility of a gated entrance. This beautiful detached house has been fully renovated to an exceptional standard, with a luxury kitchen featuring quartz work surfaces and integrated appliances. Further features include two bathrooms (one on the ground floor and one on the second), double glazed windows, and gas central heating. With the potential for further extension (subject to planning permission), this property offers a rare opportunity for luxury living in a peaceful setting.

## Key features

•4/5 bedroom detached house

•80' x 70' luxuriously landscaped rear garden

•Car port for two vehicles and extensive off street parking

•Luxury kitchen with quartz work surfaces

•0.26 acre plot

•One bedroom annexe with potential for second bedroom

•Fully renovated to an exceptional standard

•Potential for gated entrance

noudescon@padiwanace.c

**First Floor** Approx. 77.6 sq. metres (835.7 sq. feet)