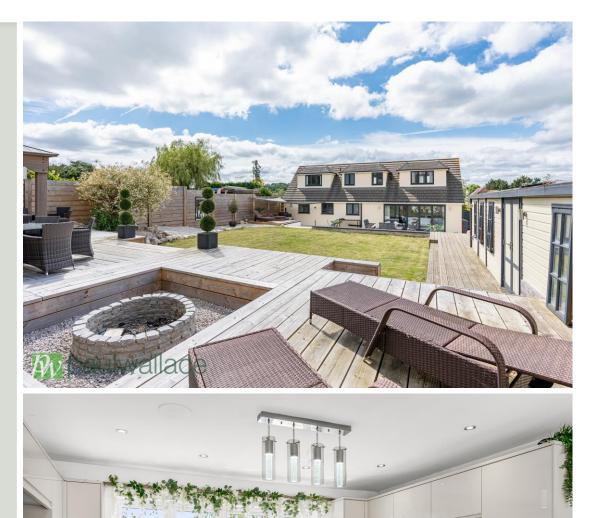

## Western Road, Nazeing, EN9 2QN

Accessed via a private road, this stunning 4/5 bedroom detached house is set on a generous 0.26 acre plot. The property boasts a luxurious 80' x 70' landscaped rear garden featuring a porcelain patio, raised decked area with fire pit, and garden bar. Additionally, there is a one bedroom annexe with the potential for a second bedroom, complete with a kitchen, bathroom, and dressing room. The property also benefits from a car port for two vehicles, extensive off-street parking, and the possibility of a gated entrance. This beautiful detached house has been fully renovated to an exceptional standard, with a luxury kitchen featuring quartz work surfaces and integrated appliances. Further features include two bathrooms (one on the ground floor and one on the second), double glazed windows, and gas central heating. With the potential for further extension (subject to planning permission), this property offers a rare opportunity for luxury living in a peaceful setting.

## Key features

•4/5 bedroom detached house

•80' x 70' luxuriously landscaped rear garden

•Car port for two vehicles and extensive off street parking

•Luxury kitchen with quartz work surfaces

•0.26 acre plot

•One bedroom annexe with potential for second bedroom

•Fully renovated to an exceptional standard

•Potential for gated entrance

noudescon@padiwanace.c

**First Floor** Approx. 77.6 sq. metres (835.7 sq. feet)