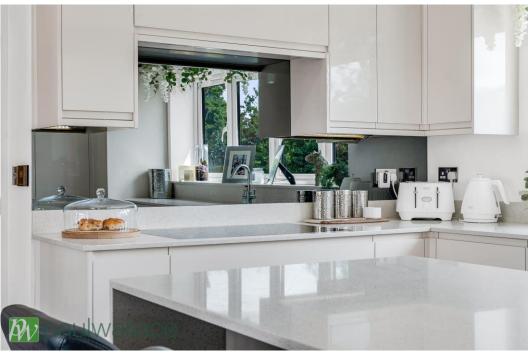

## Western Road, Nazeing, EN9 2QN

Accessed via a private road, this stunning 4/5 bedroom detached house is set on a generous 0.26 acre plot. The property boasts a luxurious 80' x 70' landscaped rear garden featuring a porcelain patio, raised decked area with fire pit, and garden bar. Additionally, there is a one bedroom annexe with the potential for a second bedroom, complete with a kitchen, bathroom, and dressing room. The property also benefits from a car port for two vehicles, extensive off-street parking, and the possibility of a gated entrance. This beautiful detached house has been fully renovated to an exceptional standard, with a luxury kitchen featuring quartz work surfaces and integrated appliances. Further features include two bathrooms (one on the ground floor and one on the second), double glazed windows, and gas central heating. With the potential for further extension (subject to planning permission), this property offers a rare opportunity for luxury living in a peaceful setting.

## Key features

•4/5 bedroom detached house

•80' x 70' luxuriously landscaped rear garden

•Car port for two vehicles and extensive off street parking

•Luxury kitchen with quartz work surfaces

•0.26 acre plot