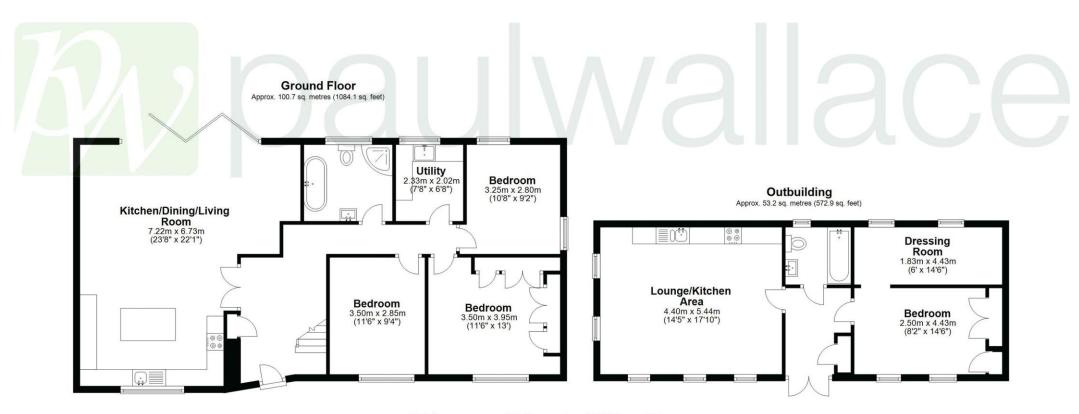

Total area: approx. 231.6 sq. metres (2492.6 sq. feet) FOR ILLUSTRATIVE PURPOSES ONLY. NOT TO SCALE

Whilst every attempt has been made to ensure the accuracy of the floor plan shown, all measurements, positioning, fixtures, features, fittings and any other data shown are an approximate interpretation for illustrative purposes only and are not to scale. No responsibility is taken for any error, omission, miss-statement or use of data shown.