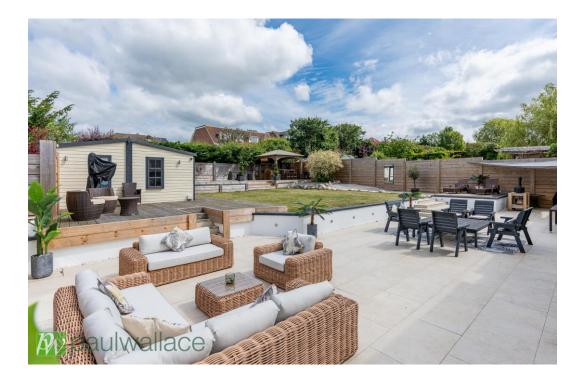

## Western Road, Nazeing, EN9 2QN

Accessed via a private road, this stunning 4/5 bedroom detached house is set on a generous 0.26 acre plot. The property boasts a luxurious 80' x 70' landscaped rear garden featuring a porcelain patio, raised decked area with fire pit, and garden bar. Additionally, there is a one bedroom annexe with the potential for a second bedroom, complete with a kitchen, bathroom, and dressing room. The property also benefits from a car port for two vehicles, extensive off-street parking, and the possibility of a gated entrance. This beautiful detached house has been fully renovated to an exceptional standard, with a luxury kitchen featuring quartz work surfaces and integrated appliances. Further features include two bathrooms (one on the ground floor and one on the second), double glazed windows, and gas central heating. With the potential for further extension (subject to planning permission), this property offers a rare opportunity for luxury living in a peaceful setting.

## Key features

•4/5 bedroom detached house

•80' x 70' luxuriously landscaped rear garden

•Car port for two vehicles and extensive off street parking

•Luxury kitchen with quartz work surfaces

•0.26 acre plot