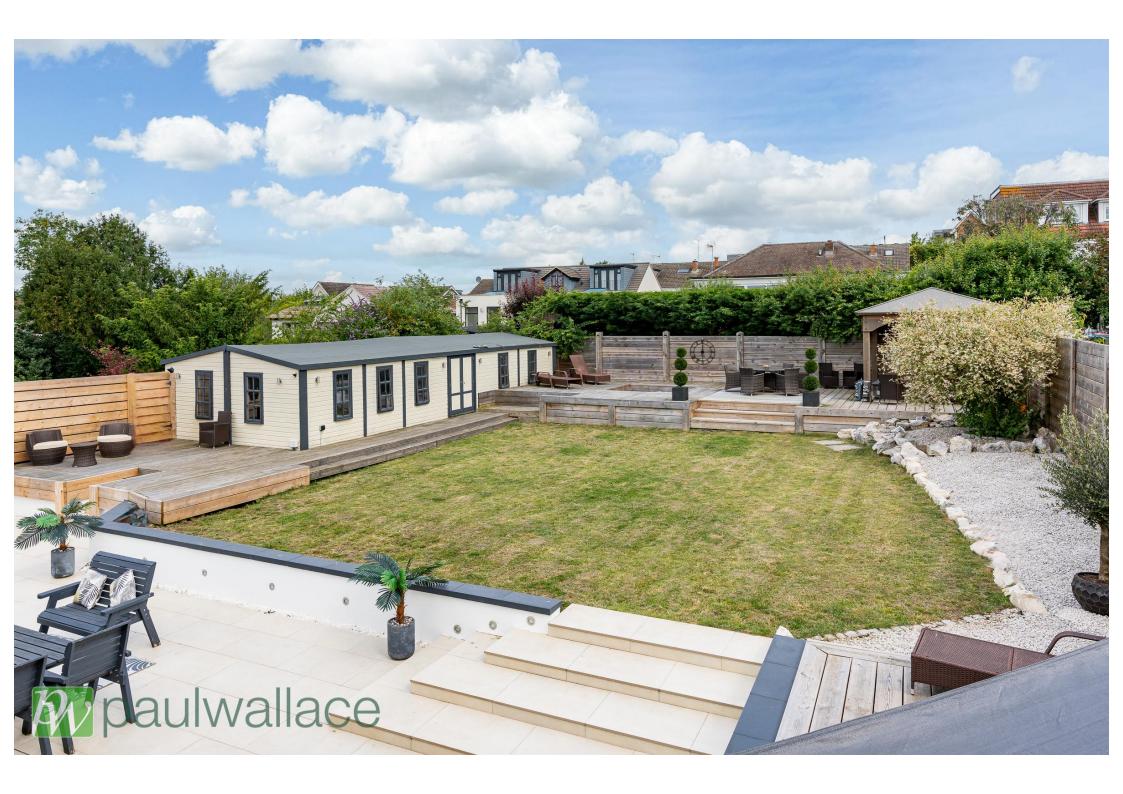

## Western Road, Nazeing, EN9 2QN

Accessed via a private road, this stunning 4/5 bedroom detached house is set on a generous 0.26 acre plot. The property boasts a luxurious 80' x 70' landscaped rear garden featuring a porcelain patio, raised decked area with fire pit, and garden bar. Additionally, there is a one bedroom annexe with the potential for a second bedroom, complete with a kitchen, bathroom, and dressing room. The property also benefits from a car port for two vehicles, extensive off-street parking, and the possibility of a gated entrance. This beautiful detached house has been fully renovated to an exceptional standard, with a luxury kitchen featuring quartz work surfaces and integrated appliances. Further features include two bathrooms (one on the ground floor and one on the second), double glazed windows, and gas central heating. With the potential for further extension (subject to planning permission), this property offers a rare opportunity for luxury living in a peaceful setting.

## Key features

•4/5 bedroom detached house

•80' x 70' luxuriously landscaped rear garden

•Car port for two vehicles and extensive off street parking

•Luxury kitchen with quartz work surfaces

•0.26 acre plot

•One bedroom annexe with potential for second bedroom

•Fully renovated to an exceptional standard

•Potential for gated entrance

noudescon@padiwanace.c

**First Floor** Approx. 77.6 sq. metres (835.7 sq. feet)