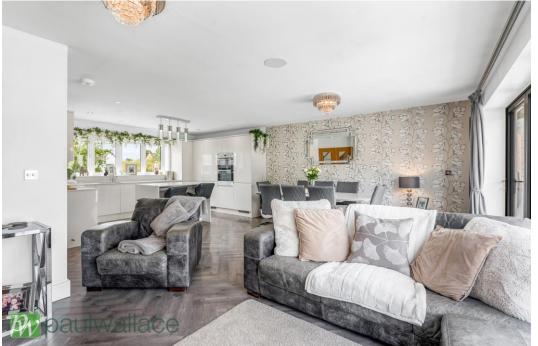

## Western Road, Nazeing, EN9 2QN

Accessed via a private road, this stunning 4/5 bedroom detached house is set on a generous 0.26 acre plot. The property boasts a luxurious 80' x 70' landscaped rear garden featuring a porcelain patio, raised decked area with fire pit, and garden bar. Additionally, there is a one bedroom annexe with the potential for a second bedroom, complete with a kitchen, bathroom, and dressing room. The property also benefits from a car port for two vehicles, extensive off-street parking, and the possibility of a gated entrance. This beautiful detached house has been fully renovated to an exceptional standard, with a luxury kitchen featuring quartz work surfaces and integrated appliances. Further features include two bathrooms (one on the ground floor and one on the second), double glazed windows, and gas central heating. With the potential for further extension (subject to planning permission), this property offers a rare opportunity for luxury living in a peaceful setting.