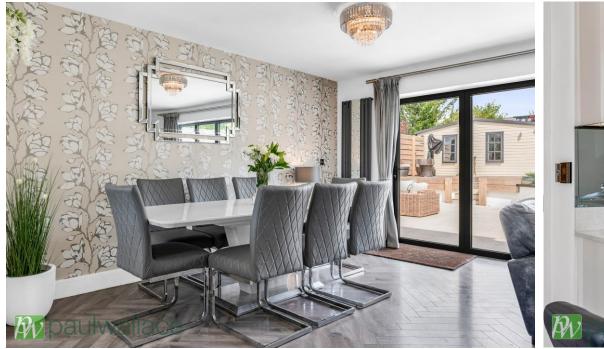

## Western Road, Nazeing, EN9 2QN

Accessed via a private road, this stunning 4/5 bedroom detached house is set on a generous 0.26 acre plot. The property boasts a luxurious 80' x 70' landscaped rear garden featuring a porcelain patio, raised decked area with fire pit, and garden bar. Additionally, there is a one bedroom annexe with the potential for a second bedroom, complete with a kitchen, bathroom, and dressing room. The property also benefits from a car port for two vehicles, extensive off-street parking, and the possibility of a gated entrance. This beautiful detached house has been fully renovated to an exceptional standard, with a luxury kitchen featuring quartz work surfaces and integrated appliances. Further features include two bathrooms (one on the ground floor and one on the second), double glazed windows, and gas central heating. With the potential for further extension (subject to planning permission), this property offers a rare opportunity for luxury living in a peaceful setting.