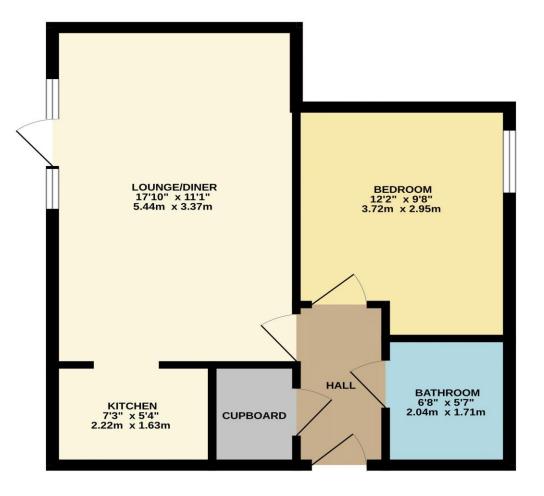

## **W** paulwallace

**GROUND FLOOR** 441 sq.ft. (40.9 sq.m.) approx.

TOTAL FLOOR AREA : 441 sq.ft. (40.9 sq.m.) approx.

Whilst every attempt has been made to ensure the accuracy of the floorplan contained here, measurements of the second se