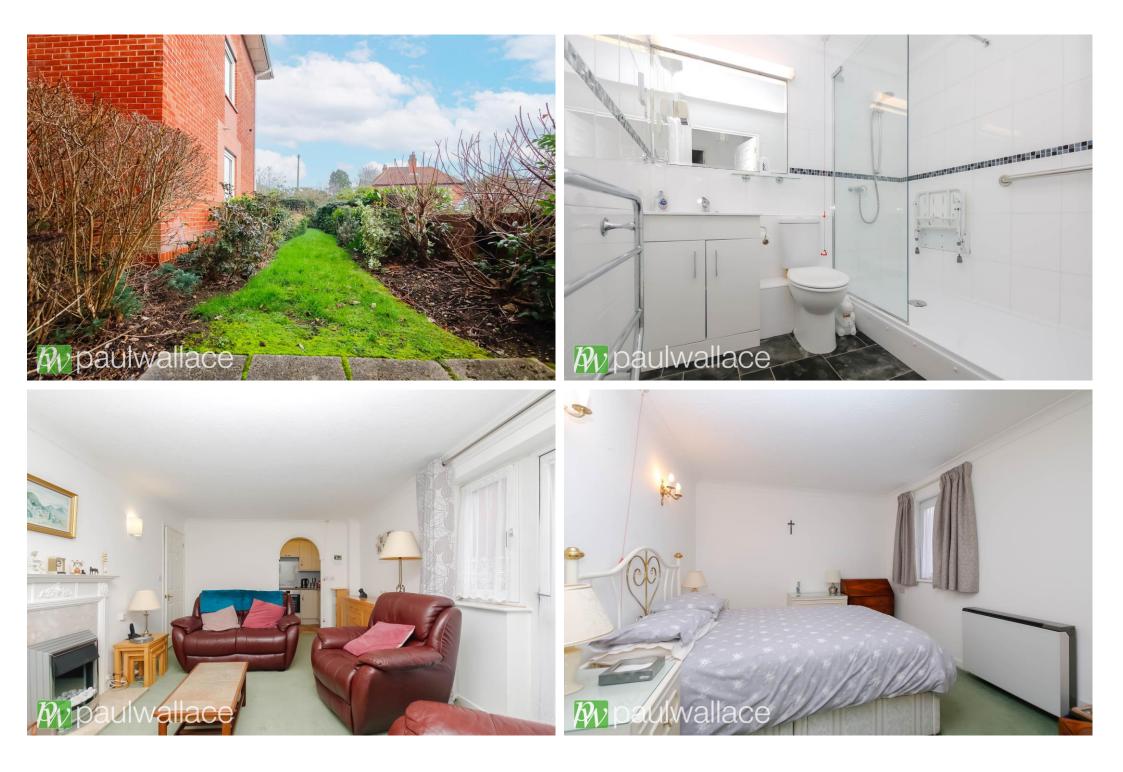

## Belvedere Court, Hoddesdon, EN11 8UX

Offered chain-free, this one-bedroom ground-floor retirement apartment is ideally located for those seeking a comfortable and convenient lifestyle. This well-appointed residence boasts direct access to beautifully maintained communal gardens from the lounge, providing an ideal setting to access outdoor space. An on-site house manager ensures peace of mind, while the proximity to Barclay Park and Hoddesdon Town Centre offers the best of local amenities right at your doorstep. The apartment features a recently refitted kitchen and a modern shower room with w.c., designed for both functionality and style. The spacious lounge provides a warm and inviting atmosphere, enhanced by double-glazed windows that allow natural light to flood the space. The bedroom includes fitted wardrobes, offering ample storage solutions. Residents of this retirement community benefit from access to shared facilities, including a residents' lounge and communal laundry room, fostering a sense of community among neighbours.

 Direct access to landscaped communal gardens

•On-site house manager for added security and support

 Recently re-fitted kitchen and modern shower room/w.c.

 Access to communal facilities including residents' lounge and laundry room