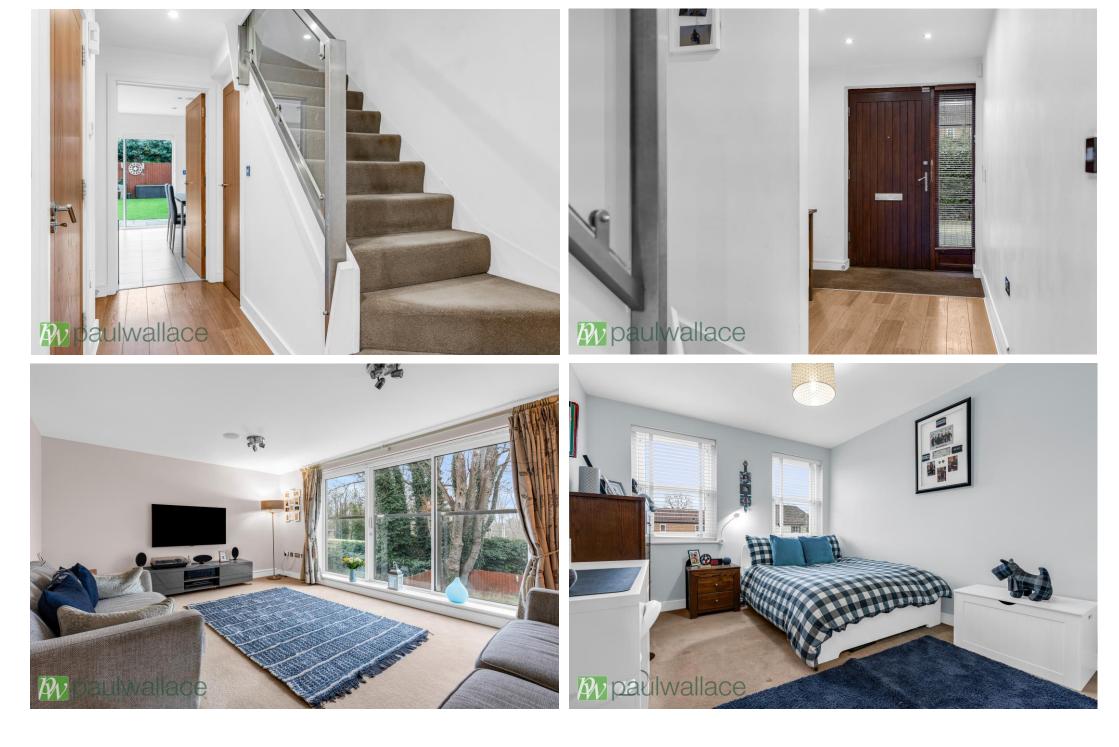

## Kingfisher Close, Broxbourne, EN10 7FG

Situated within a desirable private cul-de-sac in the heart of Broxbourne, this remarkable four-bedroom family home offers an exceptional living experience. Spanning three thoughtfully designed floors, the property combines high-quality finishes with generous living spaces. Internally, the home features a high gloss, modern kitchen equipped with integrated appliances. The expansive living room is complemented by a private Juliette balcony that affords picturesque views over the New River. Each of the four bedrooms is well-proportioned, with the master suite benefiting from its own private balcony and en-suite shower room, enhancing the sense of privacy and luxury. The residence also includes underfloor heating throughout, an integrated hoover system, and a state-of-the-art integrated ceiling speaker system to stream music across multiple floors, ensuring comfort and convenience in every aspect of daily life. A contemporary family bathroom further enhances the home's appeal. Externally, the property provides an allocated parking alongside a secluded rear garden, the largest on the development, complete with patio area-ideal for relaxation and entertaining. Conveniently located just moments from Broxbourne railway station, this home is well-situated near reputable schools and local amenities. To truly appreciate the elegance and desirability of this family home, an early internal viewing is strongly recommended.

## Key features

•Four-bedroom home in a private cul-de-sac in Broxbourne

•Modern high gloss kitchen with integrated appliances

•Master bedroom with a private balcony and en-suite shower room

•Allocated parking and a private rear garden with patio area

•High-specification interior spread across three floors

•Spacious living room with a private Juliette balcony

•Underfloor heating and ?Integrated hoover system throughout the residence

•Convenient access to local schools and amenities, close proximity to Broxbourne railway station