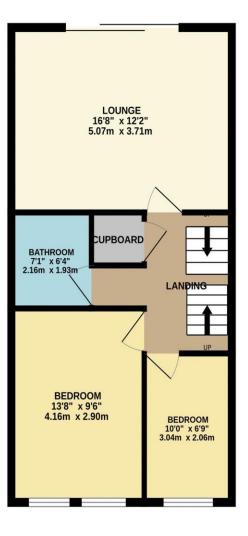

### TOTAL FLOOR AREA : 1405 sq.ft. (130.5 sq.m.) approx.

Whilst every attempt has been made to ensure the accuracy of the floorplan contained here, measurements of doors, windows, rooms and any other items are approximate and no responsibility is taken for any error, omission or mis-statement. This plan is for illustrative purposes only and should be used as such by any prospective purchaser. The services, systems and appliances shown have not been tested and no guarantee as to their operability or efficiency can be given. Made with Metropix ©2024