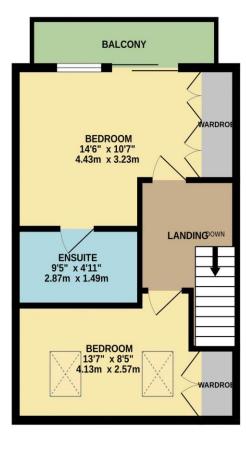

### TOTAL FLOOR AREA : 1405 sq.ft. (130.5 sq.m.) approx.

Whilst every attempt has been made to ensure the accuracy of the floorplan contained here, measurements of doors, windows, rooms and any other items are approximate and no responsibility is taken for any error, omission or mis-statement. This plan is for illustrative purposes only and should be used as such by any prospective purchaser. The services, systems and appliances shown have not been tested and no guarantee as to their operability or efficiency can be given. Made with Metropix ©2024