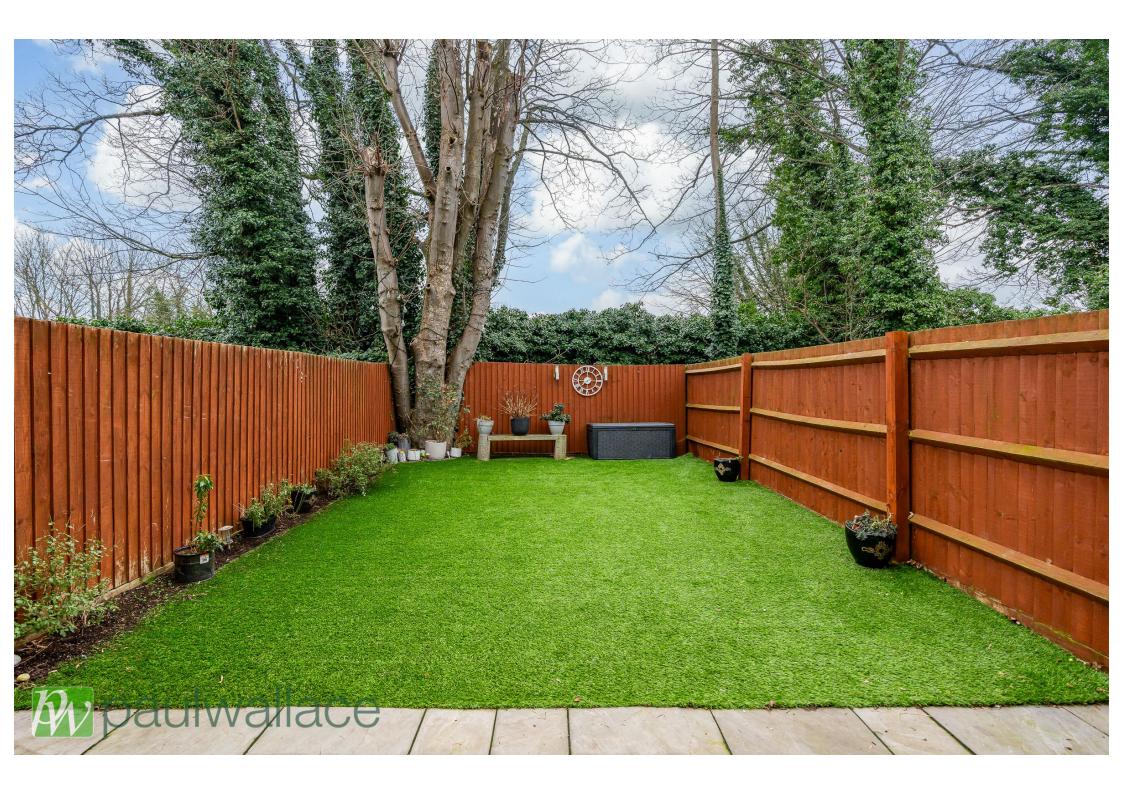

## Kingfisher Close, Broxbourne, EN10 7FG

Situated within a desirable private cul-de-sac in the heart of Broxbourne, this remarkable four-bedroom family home offers an exceptional living experience. Spanning three thoughtfully designed floors, the property combines high-quality finishes with generous living spaces. Internally, the home features a high gloss, modern kitchen equipped with integrated appliances. The expansive living room is complemented by a private Juliette balcony that affords picturesque views over the New River. Each of the four bedrooms is well-proportioned, with the master suite benefiting from its own private balcony and en-suite shower room, enhancing the sense of privacy and luxury. The residence also includes underfloor heating throughout, an integrated hoover system, and a state-of-the-art integrated ceiling speaker system to stream music across multiple floors, ensuring comfort and convenience in every aspect of daily life. A contemporary family bathroom further enhances the home's appeal. Externally, the property provides an allocated parking alongside a secluded rear garden, the largest on the development, complete with patio area-ideal for relaxation and entertaining. Conveniently located just moments from Broxbourne railway station, this home is well-situated near reputable schools and local amenities. To truly appreciate the elegance and desirability of this family home, an early internal viewing is strongly recommended.

## Key features

•Four-bedroom home in a private cul-de-sac in Broxbourne

•Modern high gloss kitchen with integrated appliances

•Master bedroom with a private balcony and en-suite shower room

•Allocated parking and a private rear garden with patio area