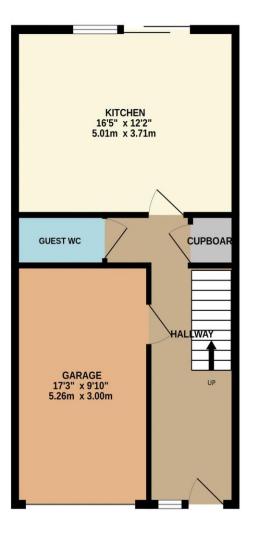

### TOTAL FLOOR AREA : 1405 sq.ft. (130.5 sq.m.) approx.

Whilst every attempt has been made to ensure the accuracy of the floorplan contained here, measurements of doors, windows, rooms and any other items are approximate and no responsibility is taken for any error, omission or mis-statement. This plan is for illustrative purposes only and should be used as such by any prospective purchaser. The services, systems and appliances shown have not been tested and no guarantee as to their operability or efficiency can be given. Made with Metropix ©2024