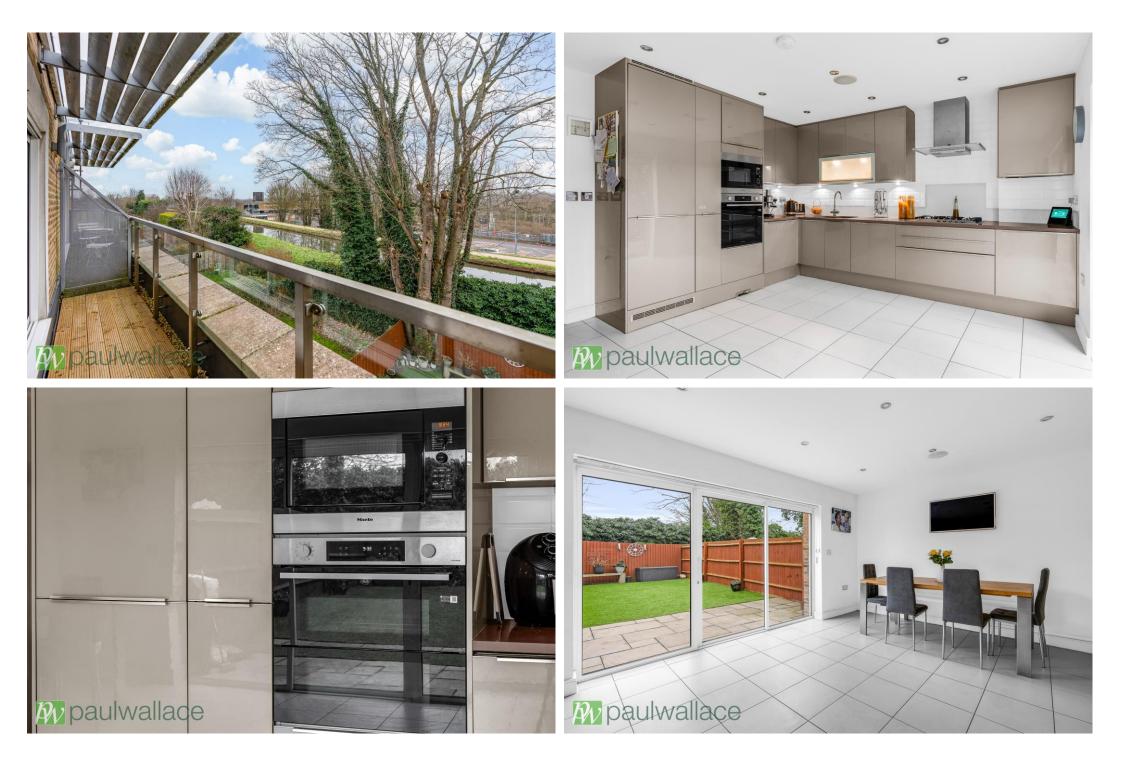

## Kingfisher Close, Broxbourne, EN10 7FG

Situated within a desirable private cul-de-sac in the heart of Broxbourne, this remarkable four-bedroom family home offers an exceptional living experience. Spanning three thoughtfully designed floors, the property combines high-quality finishes with generous living spaces. Internally, the home features a high gloss, modern kitchen equipped with integrated appliances. The expansive living room is complemented by a private Juliette balcony that affords picturesque views over the New River. Each of the four bedrooms is well-proportioned, with the master suite benefiting from its own private balcony and en-suite shower room, enhancing the sense of privacy and luxury. The residence also includes underfloor heating throughout, an integrated hoover system, and a state-of-the-art integrated ceiling speaker system to stream music across multiple floors, ensuring comfort and convenience in every aspect of daily life. A contemporary family bathroom further enhances the home's appeal. Externally, the property provides an allocated parking alongside a secluded rear garden, the largest on the development, complete with patio area-ideal for relaxation and entertaining. Conveniently located just moments from Broxbourne railway station, this home is well-situated near reputable schools and local amenities. To truly appreciate the elegance and desirability of this family home, an early internal viewing is strongly recommended.

## Key features

•Four-bedroom home in a private cul-de-sac in Broxbourne

•Modern high gloss kitchen with integrated appliances

•Master bedroom with a private balcony and en-suite shower room

•Allocated parking and a private rear garden with patio area