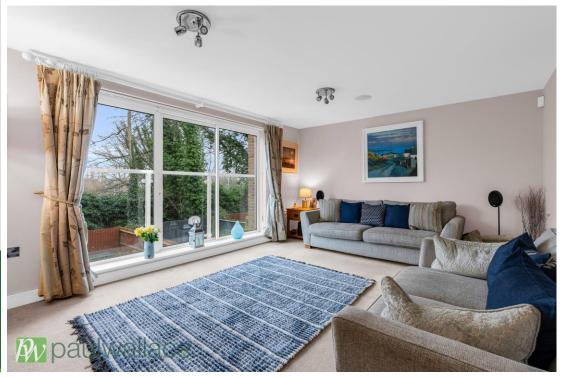

## Kingfisher Close, Broxbourne, EN10 7FG

Situated within a desirable private cul-de-sac in the heart of Broxbourne, this remarkable four-bedroom family home offers an exceptional living experience. Spanning three thoughtfully designed floors, the property combines high-quality finishes with generous living spaces. Internally, the home features a high gloss, modern kitchen equipped with integrated appliances. The expansive living room is complemented by a private Juliette balcony that affords picturesque views over the New River. Each of the four bedrooms is well-proportioned, with the master suite benefiting from its own private balcony and en-suite shower room, enhancing the sense of privacy and luxury. The residence also includes underfloor heating throughout, an integrated hoover system, and a state-of-the-art integrated ceiling speaker system to stream music across multiple floors, ensuring comfort and convenience in every aspect of daily life. A contemporary family bathroom further enhances the home's appeal. Externally, the property provides an allocated parking alongside a secluded rear garden, the largest on the development, complete with patio area-ideal for relaxation and entertaining. Conveniently located just moments from Broxbourne railway station, this home is well-situated near reputable schools and local amenities. To truly appreciate the elegance and desirability of this family home, an early internal viewing is strongly recommended.