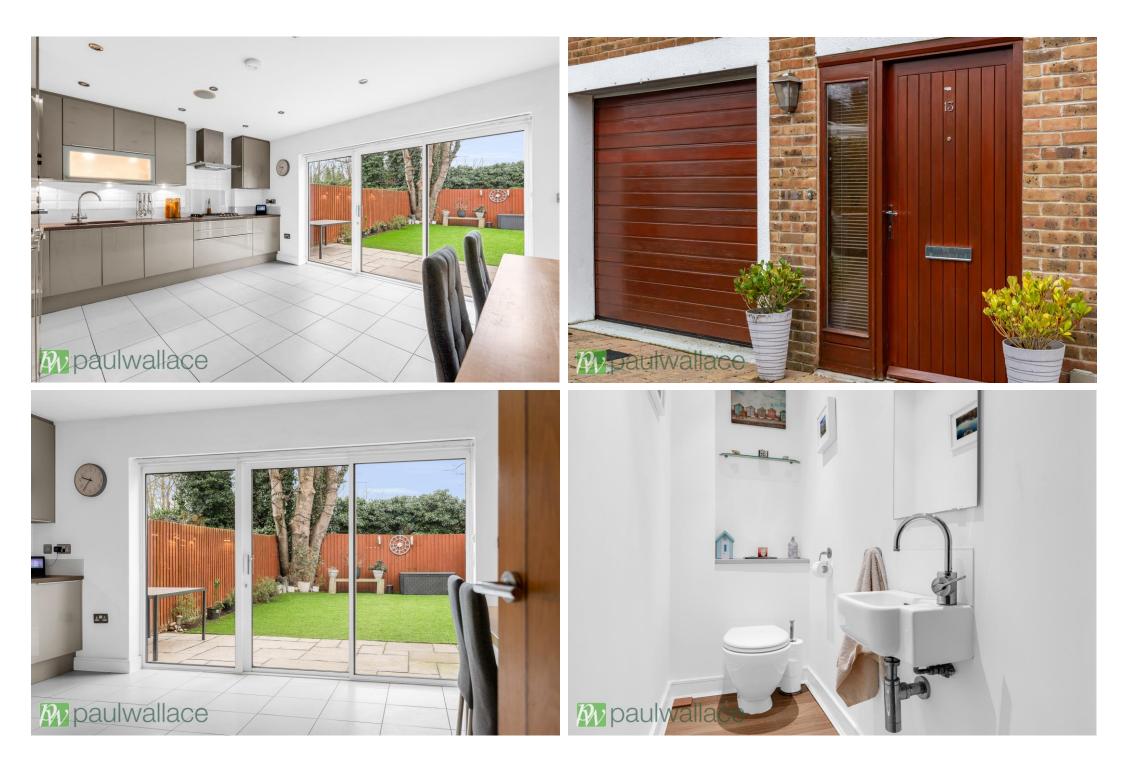

## Kingfisher Close, Broxbourne, EN10 7FG

Situated within a desirable private cul-de-sac in the heart of Broxbourne, this remarkable four-bedroom family home offers an exceptional living experience. Spanning three thoughtfully designed floors, the property combines high-quality finishes with generous living spaces. Internally, the home features a high gloss, modern kitchen equipped with integrated appliances. The expansive living room is complemented by a private Juliette balcony that affords picturesque views over the New River. Each of the four bedrooms is well-proportioned, with the master suite benefiting from its own private balcony and en-suite shower room, enhancing the sense of privacy and luxury. The residence also includes underfloor heating throughout, an integrated hoover system, and a state-of-the-art integrated ceiling speaker system to stream music across multiple floors, ensuring comfort and convenience in every aspect of daily life. A contemporary family bathroom further enhances the home's appeal. Externally, the property provides an allocated parking alongside a secluded rear garden, the largest on the development, complete with patio area-ideal for relaxation and entertaining. Conveniently located just moments from Broxbourne railway station, this home is well-situated near reputable schools and local amenities. To truly appreciate the elegance and desirability of this family home, an early internal viewing is strongly recommended.