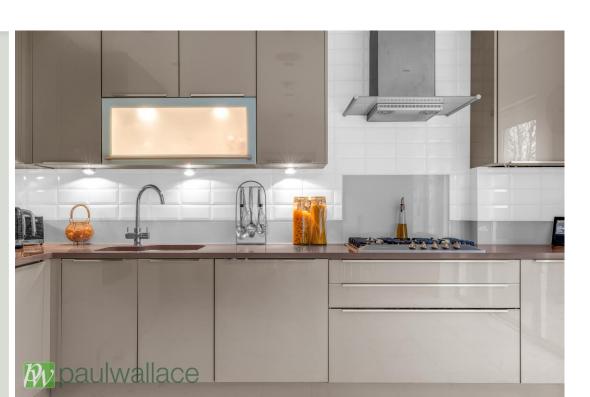

## Kingfisher Close, Broxbourne, EN10 7FG

Situated within a desirable private cul-de-sac in the heart of Broxbourne, this remarkable four-bedroom family home offers an exceptional living experience. Spanning three thoughtfully designed floors, the property combines high-quality finishes with generous living spaces. Internally, the home features a high gloss, modern kitchen equipped with integrated appliances. The expansive living room is complemented by a private Juliette balcony that affords picturesque views over the New River. Each of the four bedrooms is well-proportioned, with the master suite benefiting from its own private balcony and en-suite shower room, enhancing the sense of privacy and luxury. The residence also includes underfloor heating throughout, an integrated hoover system, and a state-of-the-art integrated ceiling speaker system to stream music across multiple floors, ensuring comfort and convenience in every aspect of daily life. A contemporary family bathroom further enhances the home's appeal. Externally, the property provides an allocated parking alongside a secluded rear garden, the largest on the development, complete with patio area-ideal for relaxation and entertaining. Conveniently located just moments from Broxbourne railway station, this home is well-situated near reputable schools and local amenities. To truly appreciate the elegance and desirability of this family home, an early internal viewing is strongly recommended.

## Key features

•Four-bedroom home in a private cul-de-sac in Broxbourne

•Modern high gloss kitchen with integrated appliances

•Master bedroom with a private balcony and en-suite shower room

•Allocated parking and a private rear garden with patio area