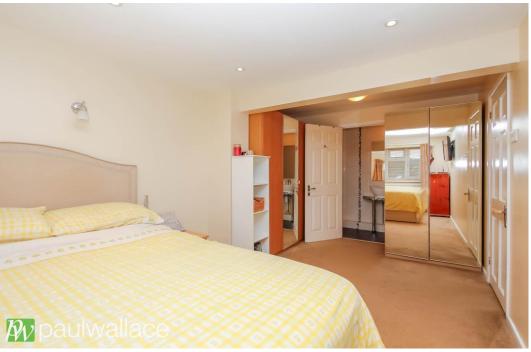

## Western Road, Nazeing, EN9 2QQ

This extended semi-detached property featuring four spacious bedrooms and well-proportioned living areas. The ground floor encompasses a convenient cloakroom and a generously sized L-shaped kitchen, with an abundance of work surface and storage space, leads into the dining area. The spacious lounge is complemented by a separate study area ideal for working remotely. On the first floor, you will discover a luxurious master bedroom suite, complete with a dressing area and en-suite shower room, ensuring comfort and privacy. Additionally, the family bathroom provides a superb space for relaxation. The exterior features a private block-paved driveway for off-street parking and 70' south-east facing rear garden, perfect for family gatherings. The property offers further potential for extension subject to planning permission.

## Key features

- •Exceptionally spacious four-bedroom semi-detached house
- •Generous L-shaped kitchen with ample workspace and storage
- Impressive family bathroom
- •70-foot south-east facing rear garden
- •Three well-defined reception rooms for versatile living
- •Luxurious master bedroom suite with dressing area and en-suite bathroom
- •Private block-paved driveway offering off-street parking