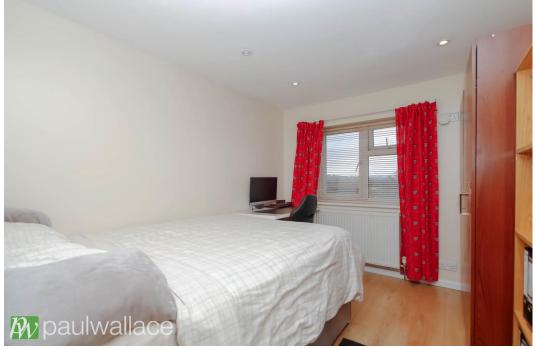

## Western Road, Nazeing, EN9 2QQ

This extended semi-detached property featuring four spacious bedrooms and well-proportioned living areas. The ground floor encompasses a convenient cloakroom and a generously sized L-shaped kitchen, with an abundance of work surface and storage space, leads into the dining area. The spacious lounge is complemented by a separate study area ideal for working remotely. On the first floor, you will discover a luxurious master bedroom suite, complete with a dressing area and en-suite shower room, ensuring comfort and privacy. Additionally, the family bathroom provides a superb space for relaxation. The exterior features a private block-paved driveway for off-street parking and 70' south-east facing rear garden, perfect for family gatherings. The property offers further potential for extension subject to planning permission.

## Key features

- •Exceptionally spacious four-bedroom semi-detached house
- •Generous L-shaped kitchen with ample workspace and storage
- Impressive family bathroom
- •70-foot south-east facing rear garden
- •Three well-defined reception rooms for versatile living
- •Luxurious master bedroom suite with dressing area and en-suite bathroom
- •Private block-paved driveway offering off-street parking