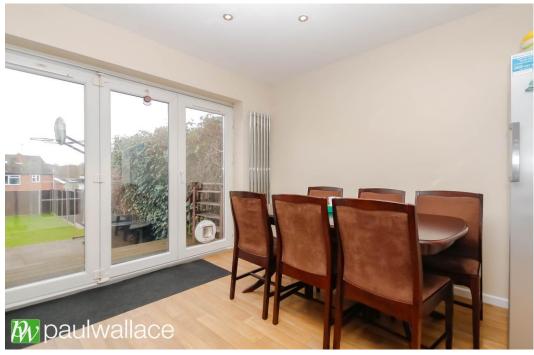

## Western Road, Nazeing, EN9 2QQ

This extended semi-detached property featuring four spacious bedrooms and well-proportioned living areas. The ground floor encompasses a convenient cloakroom and a generously sized L-shaped kitchen, with an abundance of work surface and storage space, leads into the dining area. The spacious lounge is complemented by a separate study area ideal for working remotely. On the first floor, you will discover a luxurious master bedroom suite, complete with a dressing area and en-suite shower room, ensuring comfort and privacy. Additionally, the family bathroom provides a superb space for relaxation. The exterior features a private block-paved driveway for off-street parking and 70' south-east facing rear garden, perfect for family gatherings. The property offers further potential for extension subject to planning permission.