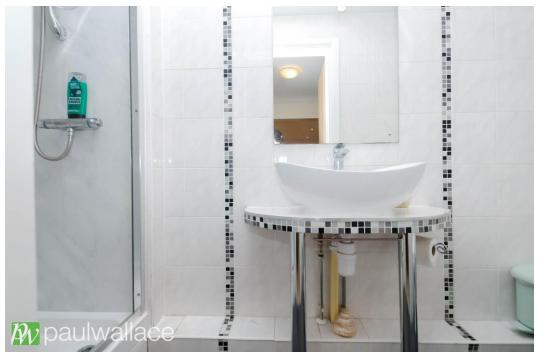

## Western Road, Nazeing, EN9 2QQ

This extended semi-detached property featuring four spacious bedrooms and well-proportioned living areas. The ground floor encompasses a convenient cloakroom and a generously sized L-shaped kitchen, with an abundance of work surface and storage space, leads into the dining area. The spacious lounge is complemented by a separate study area ideal for working remotely. On the first floor, you will discover a luxurious master bedroom suite, complete with a dressing area and en-suite shower room, ensuring comfort and privacy. Additionally, the family bathroom provides a superb space for relaxation. The exterior features a private block-paved driveway for off-street parking and 70' south-east facing rear garden, perfect for family gatherings. The property offers further potential for extension subject to planning permission.

## Key features

- •Exceptionally spacious four-bedroom semi-detached house
- •Generous L-shaped kitchen with ample workspace and storage
- Impressive family bathroom
- •70-foot south-east facing rear garden
- •Three well-defined reception rooms for versatile living
- •Luxurious master bedroom suite with dressing area and en-suite bathroom
- •Private block-paved driveway offering off-street parking