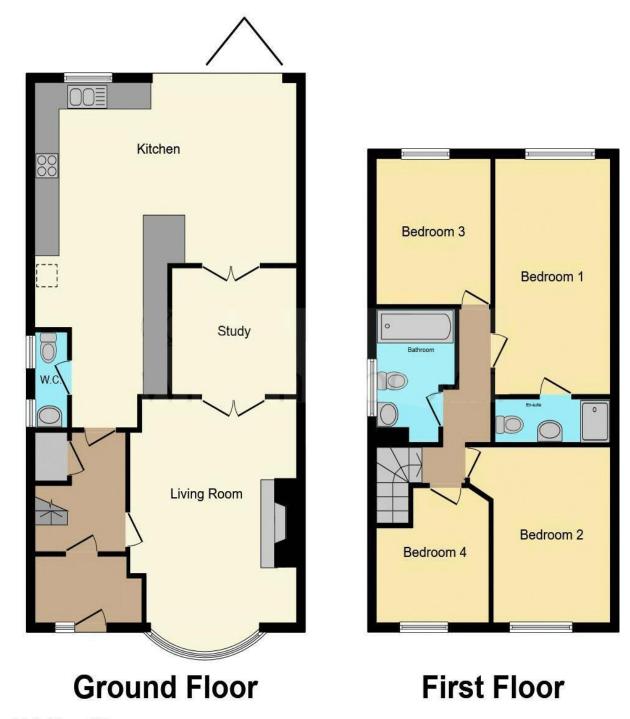

Potential for further extension subject to planning permission (STPP)

Tenure Freehold Council Tax E

EPC Rating C Local Authority Epping Forest District Council

Pv paulwallace

Total floor area 140.3 sq.m. (1,510 sq.ft.) approx

This floorplan is for illustrative purposes only and is not drawn to scale. Measurements, floor-areas, openings and orientations are approximate. They should not be relied upon for any purpose and do not form any part of an agreement. No liability is taken for any error or mis-statement. All parties must rely on their own inspections.