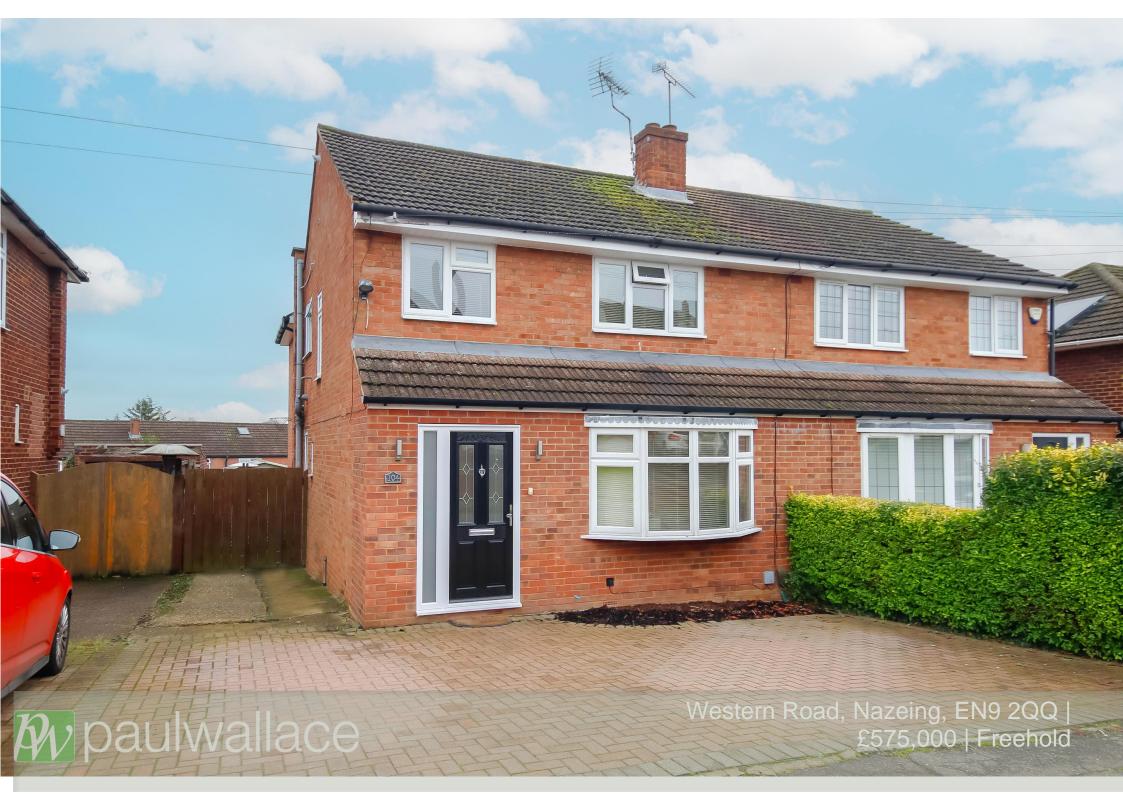

## Western Road, Nazeing, EN9 2QQ

This extended semi-detached property featuring four spacious bedrooms and well-proportioned living areas. The ground floor encompasses a convenient cloakroom and a generously sized L-shaped kitchen, with an abundance of work surface and storage space, leads into the dining area. The spacious lounge is complemented by a separate study area ideal for working remotely. On the first floor, you will discover a luxurious master bedroom suite, complete with a dressing area and en-suite shower room, ensuring comfort and privacy. Additionally, the family bathroom provides a superb space for relaxation. The exterior features a private block-paved driveway for off-street parking and 70' south-east facing rear garden, perfect for family gatherings. The property offers further potential for extension subject to planning permission.

## Key features

- •Exceptionally spacious four-bedroom semi-detached house
- •Generous L-shaped kitchen with ample workspace and storage
- Impressive family bathroom
- •70-foot south-east facing rear garden
- •Three well-defined reception rooms for versatile living
- •Luxurious master bedroom suite with dressing area and en-suite bathroom
- •Private block-paved driveway offering off-street parking