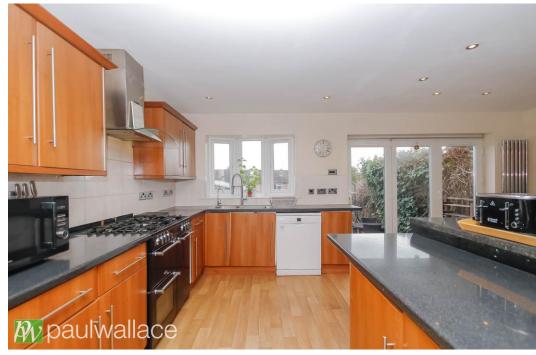

## Western Road, Nazeing, EN9 2QQ

This extended semi-detached property featuring four spacious bedrooms and well-proportioned living areas. The ground floor encompasses a convenient cloakroom and a generously sized L-shaped kitchen, with an abundance of work surface and storage space, leads into the dining area. The spacious lounge is complemented by a separate study area ideal for working remotely. On the first floor, you will discover a luxurious master bedroom suite, complete with a dressing area and en-suite shower room, ensuring comfort and privacy. Additionally, the family bathroom provides a superb space for relaxation. The exterior features a private block-paved driveway for off-street parking and 70' south-east facing rear garden, perfect for family gatherings. The property offers further potential for extension subject to planning permission.

## Key features

- •Exceptionally spacious four-bedroom semi-detached house
- •Generous L-shaped kitchen with ample workspace and storage
- Impressive family bathroom
- •70-foot south-east facing rear garden
- •Three well-defined reception rooms for versatile living
- •Luxurious master bedroom suite with dressing area and en-suite bathroom
- •Private block-paved driveway offering off-street parking