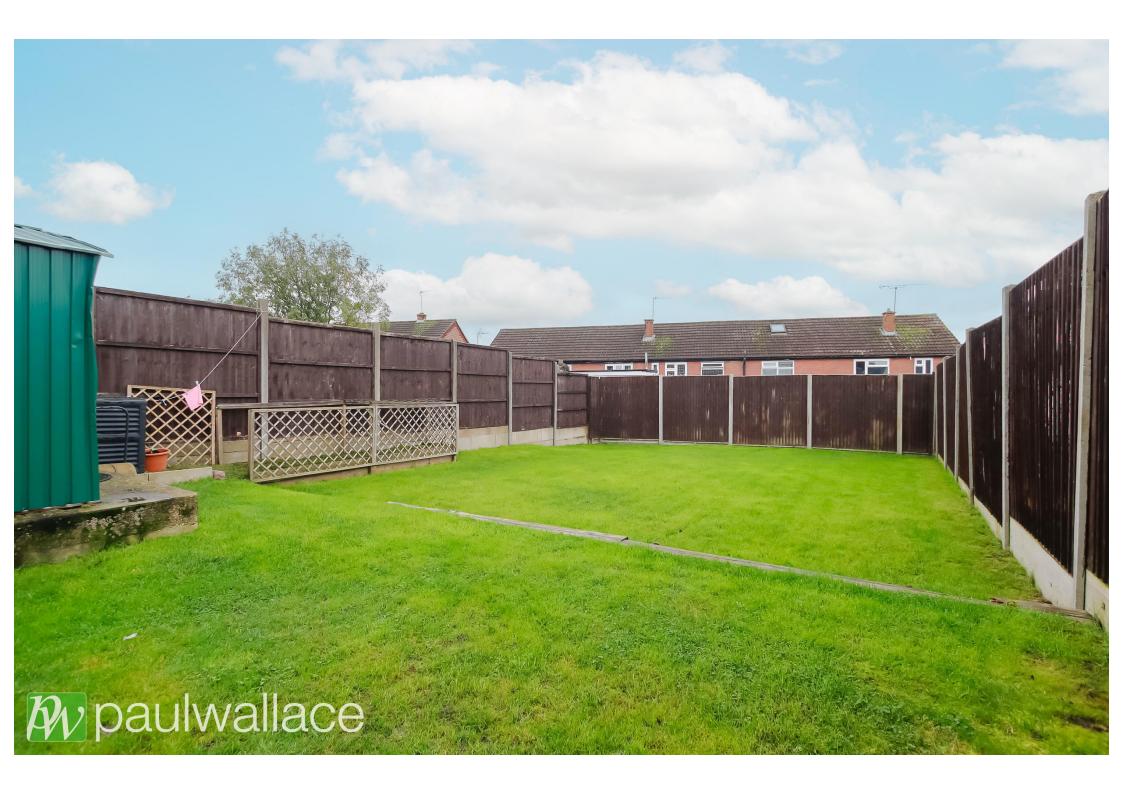

## Western Road, Nazeing, EN9 2QQ

This extended semi-detached property featuring four spacious bedrooms and well-proportioned living areas. The ground floor encompasses a convenient cloakroom and a generously sized L-shaped kitchen, with an abundance of work surface and storage space, leads into the dining area. The spacious lounge is complemented by a separate study area ideal for working remotely. On the first floor, you will discover a luxurious master bedroom suite, complete with a dressing area and en-suite shower room, ensuring comfort and privacy. Additionally, the family bathroom provides a superb space for relaxation. The exterior features a private block-paved driveway for off-street parking and 70' south-east facing rear garden, perfect for family gatherings. The property offers further potential for extension subject to planning permission.

## Key features

- •Exceptionally spacious four-bedroom semi-detached house
- •Generous L-shaped kitchen with ample workspace and storage
- Impressive family bathroom
- •70-foot south-east facing rear garden
- •Three well-defined reception rooms for versatile living
- •Luxurious master bedroom suite with dressing area and en-suite bathroom
- •Private block-paved driveway offering off-street parking