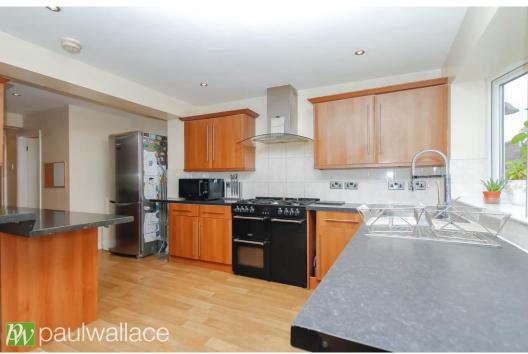

## Western Road, Nazeing, EN9 2QQ

This extended semi-detached property featuring four spacious bedrooms and well-proportioned living areas. The ground floor encompasses a convenient cloakroom and a generously sized L-shaped kitchen, with an abundance of work surface and storage space, leads into the dining area. The spacious lounge is complemented by a separate study area ideal for working remotely. On the first floor, you will discover a luxurious master bedroom suite, complete with a dressing area and en-suite shower room, ensuring comfort and privacy. Additionally, the family bathroom provides a superb space for relaxation. The exterior features a private block-paved driveway for off-street parking and 70' south-east facing rear garden, perfect for family gatherings. The property offers further potential for extension subject to planning permission.

## Key features

- •Exceptionally spacious four-bedroom semi-detached house
- •Generous L-shaped kitchen with ample workspace and storage
- Impressive family bathroom
- •70-foot south-east facing rear garden
- •Three well-defined reception rooms for versatile living
- •Luxurious master bedroom suite with dressing area and en-suite bathroom
- •Private block-paved driveway offering off-street parking