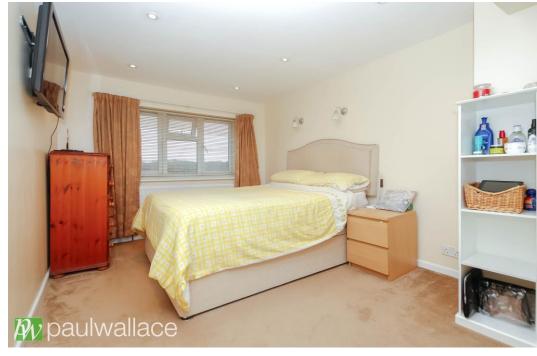

## Western Road, Nazeing, EN9 2QQ

This extended semi-detached property featuring four spacious bedrooms and well-proportioned living areas. The ground floor encompasses a convenient cloakroom and a generously sized L-shaped kitchen, with an abundance of work surface and storage space, leads into the dining area. The spacious lounge is complemented by a separate study area ideal for working remotely. On the first floor, you will discover a luxurious master bedroom suite, complete with a dressing area and en-suite shower room, ensuring comfort and privacy. Additionally, the family bathroom provides a superb space for relaxation. The exterior features a private block-paved driveway for off-street parking and 70' south-east facing rear garden, perfect for family gatherings. The property offers further potential for extension subject to planning permission.

## Key features

- •Exceptionally spacious four-bedroom semi-detached house
- •Generous L-shaped kitchen with ample workspace and storage
- Impressive family bathroom
- •70-foot south-east facing rear garden
- •Three well-defined reception rooms for versatile living
- •Luxurious master bedroom suite with dressing area and en-suite bathroom
- •Private block-paved driveway offering off-street parking