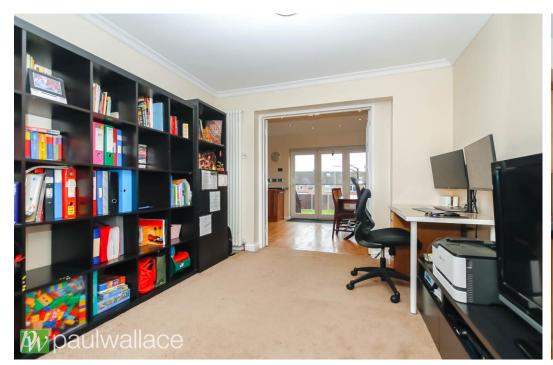

## Western Road, Nazeing, EN9 2QQ

This extended semi-detached property featuring four spacious bedrooms and well-proportioned living areas. The ground floor encompasses a convenient cloakroom and a generously sized L-shaped kitchen, with an abundance of work surface and storage space, leads into the dining area. The spacious lounge is complemented by a separate study area ideal for working remotely. On the first floor, you will discover a luxurious master bedroom suite, complete with a dressing area and en-suite shower room, ensuring comfort and privacy. Additionally, the family bathroom provides a superb space for relaxation. The exterior features a private block-paved driveway for off-street parking and 70' south-east facing rear garden, perfect for family gatherings. The property offers further potential for extension subject to planning permission.