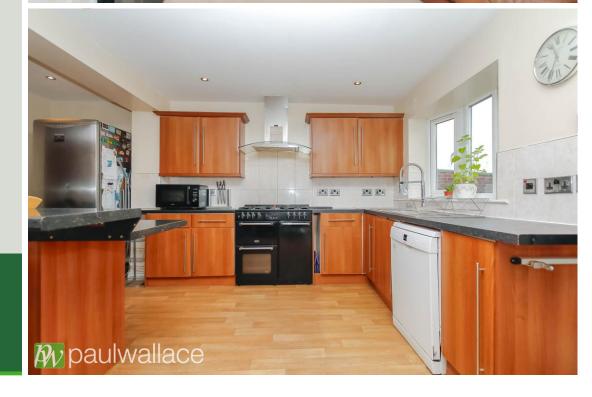

## Western Road, Nazeing, EN9 2QQ

This extended semi-detached property featuring four spacious bedrooms and well-proportioned living areas. The ground floor encompasses a convenient cloakroom and a generously sized L-shaped kitchen, with an abundance of work surface and storage space, leads into the dining area. The spacious lounge is complemented by a separate study area ideal for working remotely. On the first floor, you will discover a luxurious master bedroom suite, complete with a dressing area and en-suite shower room, ensuring comfort and privacy. Additionally, the family bathroom provides a superb space for relaxation. The exterior features a private block-paved driveway for off-street parking and 70' south-east facing rear garden, perfect for family gatherings. The property offers further potential for extension subject to planning permission.

## Key features

- •Exceptionally spacious four-bedroom semi-detached house
- •Generous L-shaped kitchen with ample workspace and storage
- Impressive family bathroom
- •70-foot south-east facing rear garden
- •Three well-defined reception rooms for versatile living
- •Luxurious master bedroom suite with dressing area and en-suite bathroom
- •Private block-paved driveway offering off-street parking