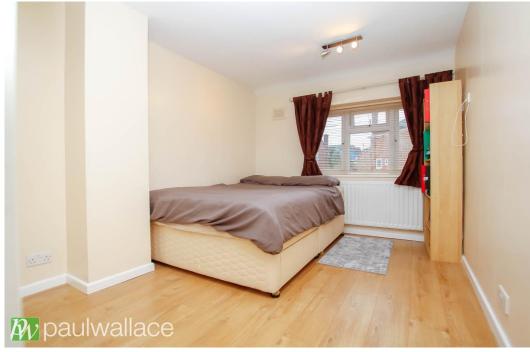

## Western Road, Nazeing, EN9 2QQ

This extended semi-detached property featuring four spacious bedrooms and well-proportioned living areas. The ground floor encompasses a convenient cloakroom and a generously sized L-shaped kitchen, with an abundance of work surface and storage space, leads into the dining area. The spacious lounge is complemented by a separate study area ideal for working remotely. On the first floor, you will discover a luxurious master bedroom suite, complete with a dressing area and en-suite shower room, ensuring comfort and privacy. Additionally, the family bathroom provides a superb space for relaxation. The exterior features a private block-paved driveway for off-street parking and 70' south-east facing rear garden, perfect for family gatherings. The property offers further potential for extension subject to planning permission.

## Key features

- •Exceptionally spacious four-bedroom semi-detached house
- •Generous L-shaped kitchen with ample workspace and storage
- Impressive family bathroom
- •70-foot south-east facing rear garden
- •Three well-defined reception rooms for versatile living
- •Luxurious master bedroom suite with dressing area and en-suite bathroom
- •Private block-paved driveway offering off-street parking