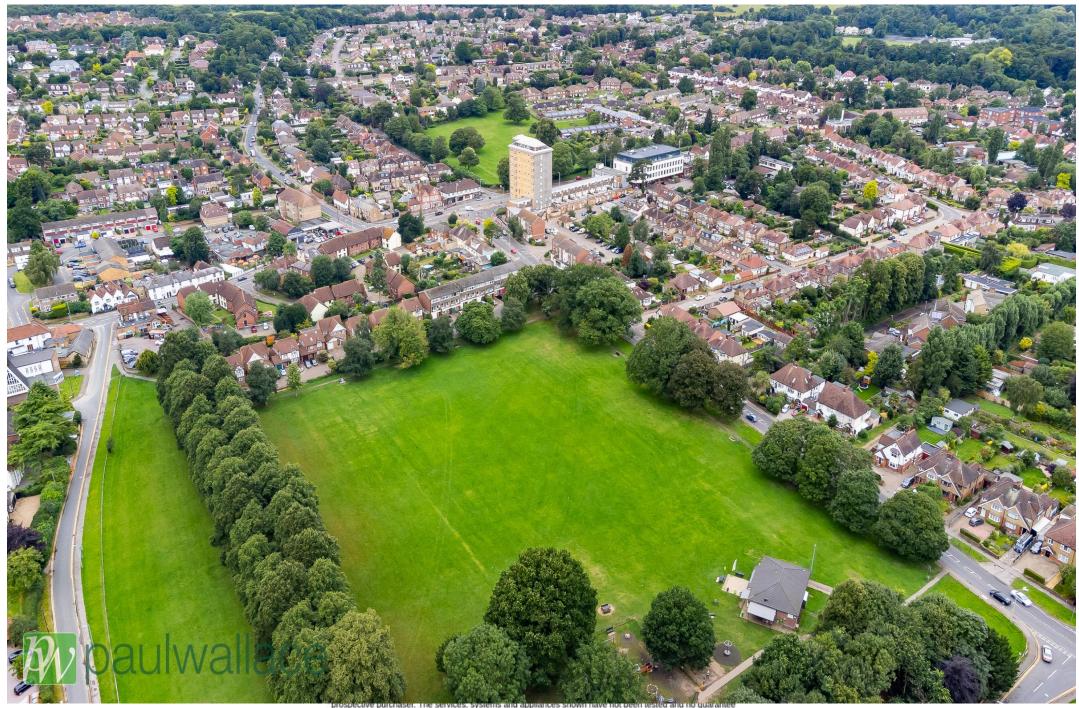

## Ravenscroft, Broxbourne, EN10 7QD

Presenting a chain free, spacious, southerly facing two-bedroom, two-bathroom luxury apartment located on the fourth floor. This stunning residence features a south facing Juliet balcony offering exceptional views and is flooded with natural light throughout. The property boasts an attractive kitchen with integrated appliances, a stylish bathroom / w.c., and a superb ensuite. Additionally, there is ample storage space, allocated parking and a 99 year lease in place. The apartment enjoys lift access to the fourth floor and provides a picturesque view towards London from all windows. Ideally situated within a short walk to Broxbourne Station, residents can benefit from the fast railway service to London's Liverpool Street Station. Local shops are conveniently located for everyday living needs, and the beautiful Lea Valley Regional Park is just a short walk away.