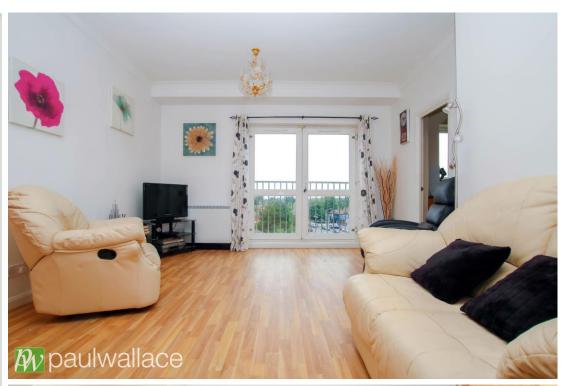

## Ravenscroft, Broxbourne, EN10 7QD

Presenting a chain free, spacious, southerly facing two-bedroom, two-bathroom luxury apartment located on the fourth floor. This stunning residence features a south facing Juliet balcony offering exceptional views and is flooded with natural light throughout. The property boasts an attractive kitchen with integrated appliances, a stylish bathroom / w.c., and a superb ensuite. Additionally, there is ample storage space, allocated parking and a 99 year lease in place. The apartment enjoys lift access to the fourth floor and provides a picturesque view towards London from all windows. Ideally situated within a short walk to Broxbourne Station, residents can benefit from the fast railway service to London's Liverpool Street Station. Local shops are conveniently located for everyday living needs, and the beautiful Lea Valley Regional Park is just a short walk away.

## Key features

- Chain free luxury apartment
- Stunning south facing Juliet balcony with exceptional views
- Attractive kitchen with integrated appliances
- Ample storage space
- •Spacious two-bedroom, two bathroom layout
- Bright and airy interior
- •Superb ensuite and stylish bathroom / w.c.
- •Lift access and allocated parking Property Information