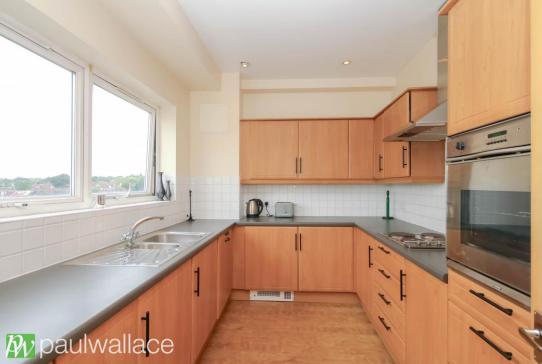

## Ravenscroft, Broxbourne, EN10 7QD

Presenting a chain free, spacious, southerly facing two-bedroom, two-bathroom luxury apartment located on the fourth floor. This stunning residence features a south facing Juliet balcony offering exceptional views and is flooded with natural light throughout. The property boasts an attractive kitchen with integrated appliances, a stylish bathroom / w.c., and a superb ensuite. Additionally, there is ample storage space, allocated parking and a 99 year lease in place. The apartment enjoys lift access to the fourth floor and provides a picturesque view towards London from all windows. Ideally situated within a short walk to Broxbourne Station, residents can benefit from the fast railway service to London's Liverpool Street Station. Local shops are conveniently located for everyday living needs, and the beautiful Lea Valley Regional Park is just a short walk away.

## Key features

- Chain free luxury apartment
- Stunning south facing Juliet balcony with exceptional views
- Attractive kitchen with integrated appliances
- Ample storage space
- •Spacious two-bedroom, two bathroom layout
- Bright and airy interior
- •Superb ensuite and stylish bathroom / w.c.
- •Lift access and allocated parking Property Information