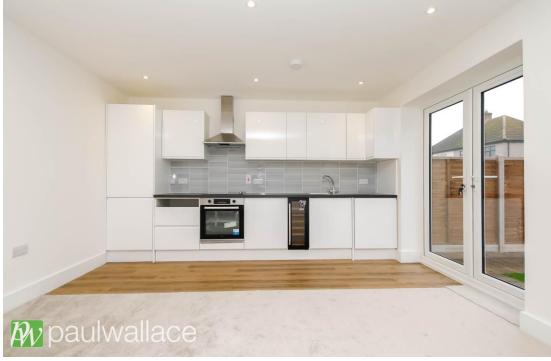

### Lilac Road, Hoddesdon, EN11 OPQ

This stunning, newly constructed two-bedroom semi-detached bungalow, located in a desirable area, close to the station and local amenities. The property offers a perfect blend of modern living and energy efficiency. This immaculate home comes with a 10-year warranty, ensuring peace of mind. The property boasts solar panels that generate ample electricity, effectively offsetting energy costs. Additionally, an electric car charging point has been installed, catering to the needs of eco-conscious homeowners. A blockpaved driveway provides convenient off-street parking, while gated side access enhances the property's security. Inside, you'll be greeted by an entrance hallway leading to a thoughtfully designed high-quality kitchen, featuring fully integrated appliances and a wine cooler. The living spaces benefit from double-glazed windows that flood the interiors with natural light. The low-maintenance rear garden is adorned with artificial turf, creating an inviting outdoor retreat perfect for relaxation or gatherings. The elegantly fitted bathroom offers both style and functionality, making it a luxurious addition to the home. This bungalow seamlessly blends comfort and sophistication, making it an ideal choice for discerning buyers.