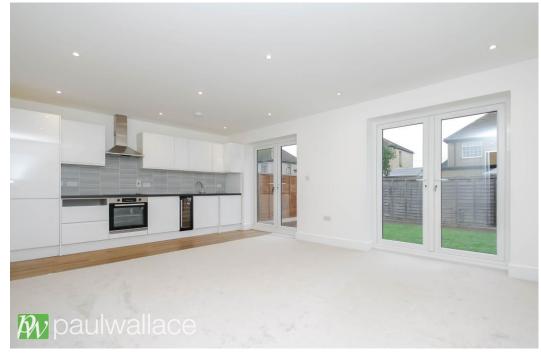

### Lilac Road, Hoddesdon, EN11 OPQ

This stunning, newly constructed two-bedroom semi-detached bungalow, located in a desirable area, close to the station and local amenities. The property offers a perfect blend of modern living and energy efficiency. This immaculate home comes with a 10-year warranty, ensuring peace of mind. The property boasts solar panels that generate ample electricity, effectively offsetting energy costs. Additionally, an electric car charging point has been installed, catering to the needs of eco-conscious homeowners. A blockpaved driveway provides convenient off-street parking, while gated side access enhances the property's security. Inside, you'll be greeted by an entrance hallway leading to a thoughtfully designed high-quality kitchen, featuring fully integrated appliances and a wine cooler. The living spaces benefit from double-glazed windows that flood the interiors with natural light. The low-maintenance rear garden is adorned with artificial turf, creating an inviting outdoor retreat perfect for relaxation or gatherings. The elegantly fitted bathroom offers both style and functionality, making it a luxurious addition to the home. This bungalow seamlessly blends comfort and sophistication, making it an ideal choice for discerning buyers.