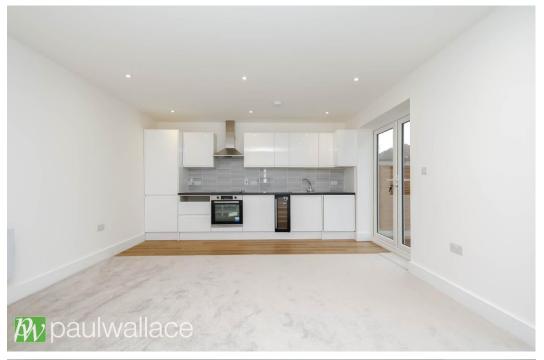

### Lilac Road, Hoddesdon, EN11 OPQ

This stunning, newly constructed two-bedroom semi-detached bungalow, located in a desirable area, close to the station and local amenities. The property offers a perfect blend of modern living and energy efficiency. This immaculate home comes with a 10-year warranty, ensuring peace of mind. The property boasts solar panels that generate ample electricity, effectively offsetting energy costs. Additionally, an electric car charging point has been installed, catering to the needs of eco-conscious homeowners. A blockpaved driveway provides convenient off-street parking, while gated side access enhances the property's security. Inside, you'll be greeted by an entrance hallway leading to a thoughtfully designed high-quality kitchen, featuring fully integrated appliances and a wine cooler. The living spaces benefit from double-glazed windows that flood the interiors with natural light. The low-maintenance rear garden is adorned with artificial turf, creating an inviting outdoor retreat perfect for relaxation or gatherings. The elegantly fitted bathroom offers both style and functionality, making it a luxurious addition to the home. This bungalow seamlessly blends comfort and sophistication, making it an ideal choice for discerning buyers.