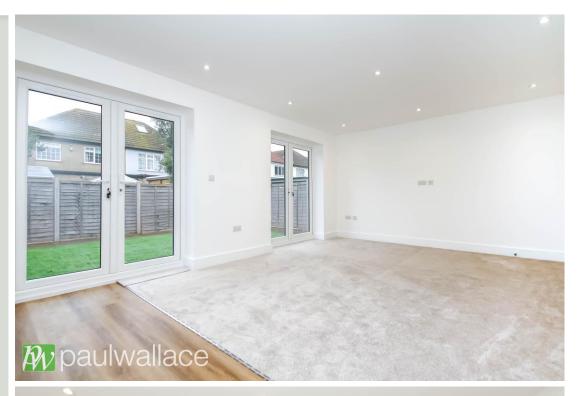

### Lilac Road, Hoddesdon, EN11 OPQ

This stunning, newly constructed two-bedroom semi-detached bungalow, located in a desirable area, close to the station and local amenities. The property offers a perfect blend of modern living and energy efficiency. This immaculate home comes with a 10-year warranty, ensuring peace of mind. The property boasts solar panels that generate ample electricity, effectively offsetting energy costs. Additionally, an electric car charging point has been installed, catering to the needs of eco-conscious homeowners. A blockpaved driveway provides convenient off-street parking, while gated side access enhances the property's security. Inside, you'll be greeted by an entrance hallway leading to a thoughtfully designed high-quality kitchen, featuring fully integrated appliances and a wine cooler. The living spaces benefit from double-glazed windows that flood the interiors with natural light. The low-maintenance rear garden is adorned with artificial turf, creating an inviting outdoor retreat perfect for relaxation or gatherings. The elegantly fitted bathroom offers both style and functionality, making it a luxurious addition to the home. This bungalow seamlessly blends comfort and sophistication, making it an ideal choice for discerning buyers.