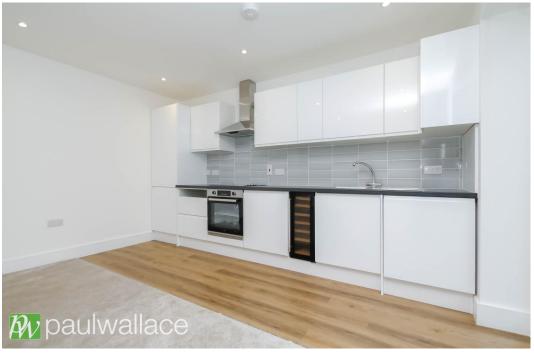

### Lilac Road, Hoddesdon, EN11 OPQ

This stunning, newly constructed two-bedroom semi-detached bungalow, located in a desirable area, close to the station and local amenities. The property offers a perfect blend of modern living and energy efficiency. This immaculate home comes with a 10-year warranty, ensuring peace of mind. The property boasts solar panels that generate ample electricity, effectively offsetting energy costs. Additionally, an electric car charging point has been installed, catering to the needs of eco-conscious homeowners. A blockpaved driveway provides convenient off-street parking, while gated side access enhances the property's security. Inside, you'll be greeted by an entrance hallway leading to a thoughtfully designed high-quality kitchen, featuring fully integrated appliances and a wine cooler. The living spaces benefit from double-glazed windows that flood the interiors with natural light. The low-maintenance rear garden is adorned with artificial turf, creating an inviting outdoor retreat perfect for relaxation or gatherings. The elegantly fitted bathroom offers both style and functionality, making it a luxurious addition to the home. This bungalow seamlessly blends comfort and sophistication, making it an ideal choice for discerning buyers.