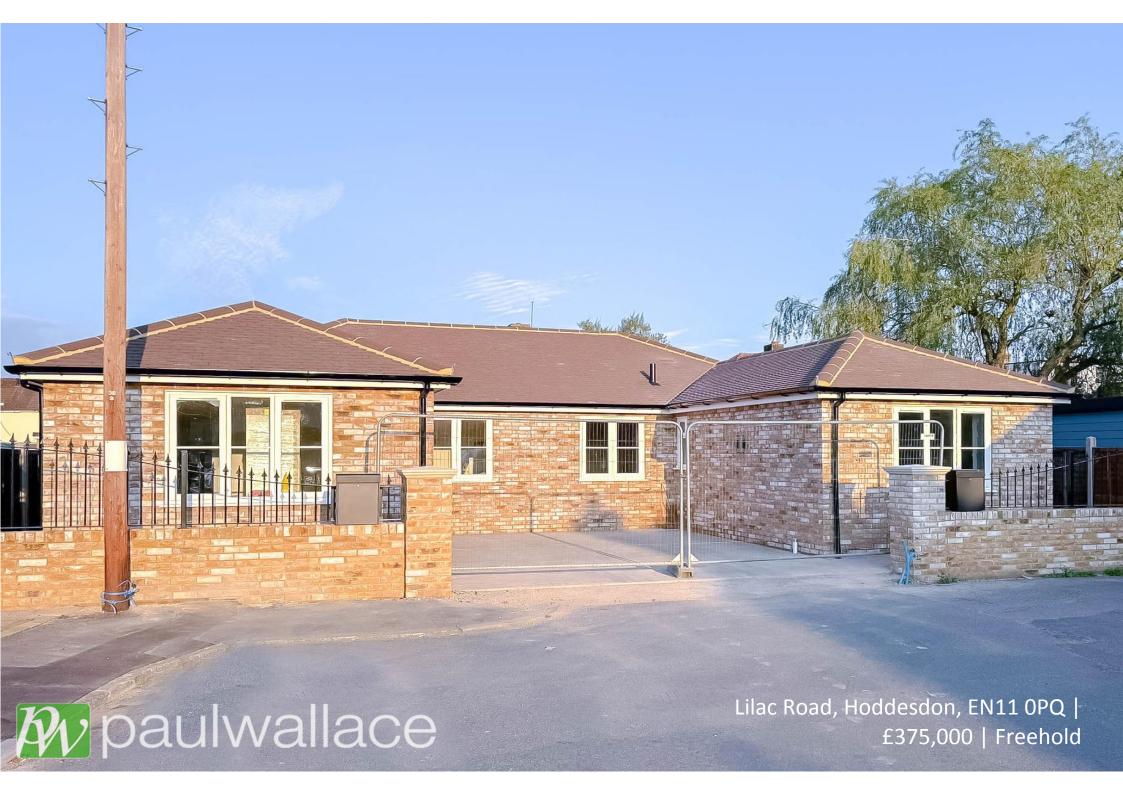

### Lilac Road, Hoddesdon, EN11 OPQ

This stunning, newly constructed two-bedroom semi-detached bungalow, located in a desirable area, close to the station and local amenities. The property offers a perfect blend of modern living and energy efficiency. This immaculate home comes with a 10-year warranty, ensuring peace of mind. The property boasts solar panels that generate ample electricity, effectively offsetting energy costs. Additionally, an electric car charging point has been installed, catering to the needs of eco-conscious homeowners. A blockpaved driveway provides convenient off-street parking, while gated side access enhances the property's security. Inside, you'll be greeted by an entrance hallway leading to a thoughtfully designed high-quality kitchen, featuring fully integrated appliances and a wine cooler. The living spaces benefit from double-glazed windows that flood the interiors with natural light. The low-maintenance rear garden is adorned with artificial turf, creating an inviting outdoor retreat perfect for relaxation or gatherings. The elegantly fitted bathroom offers both style and functionality, making it a luxurious addition to the home. This bungalow seamlessly blends comfort and sophistication, making it an ideal choice for discerning buyers.

- •10-year warranty for peace of mind
- Dedicated electric vehicle charging point
- •Block-paved driveway offering offroad parking
- •Low-maintenance rear garden featuring artificial turf

01992 466471