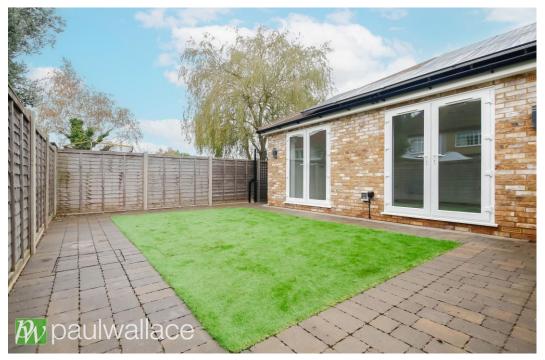

### Lilac Road, Hoddesdon, EN11 OPQ

This stunning, newly constructed two-bedroom semi-detached bungalow, located in a desirable area, close to the station and local amenities. The property offers a perfect blend of modern living and energy efficiency. This immaculate home comes with a 10-year warranty, ensuring peace of mind. The property boasts solar panels that generate ample electricity, effectively offsetting energy costs. Additionally, an electric car charging point has been installed, catering to the needs of eco-conscious homeowners. A blockpaved driveway provides convenient off-street parking, while gated side access enhances the property's security. Inside, you'll be greeted by an entrance hallway leading to a thoughtfully designed high-quality kitchen, featuring fully integrated appliances and a wine cooler. The living spaces benefit from double-glazed windows that flood the interiors with natural light. The low-maintenance rear garden is adorned with artificial turf, creating an inviting outdoor retreat perfect for relaxation or gatherings. The elegantly fitted bathroom offers both style and functionality, making it a luxurious addition to the home. This bungalow seamlessly blends comfort and sophistication, making it an ideal choice for discerning buyers.

- •10-year warranty for peace of mind
- Dedicated electric vehicle charging point
- •Block-paved driveway offering offroad parking
- •Low-maintenance rear garden featuring artificial turf

01992 466471