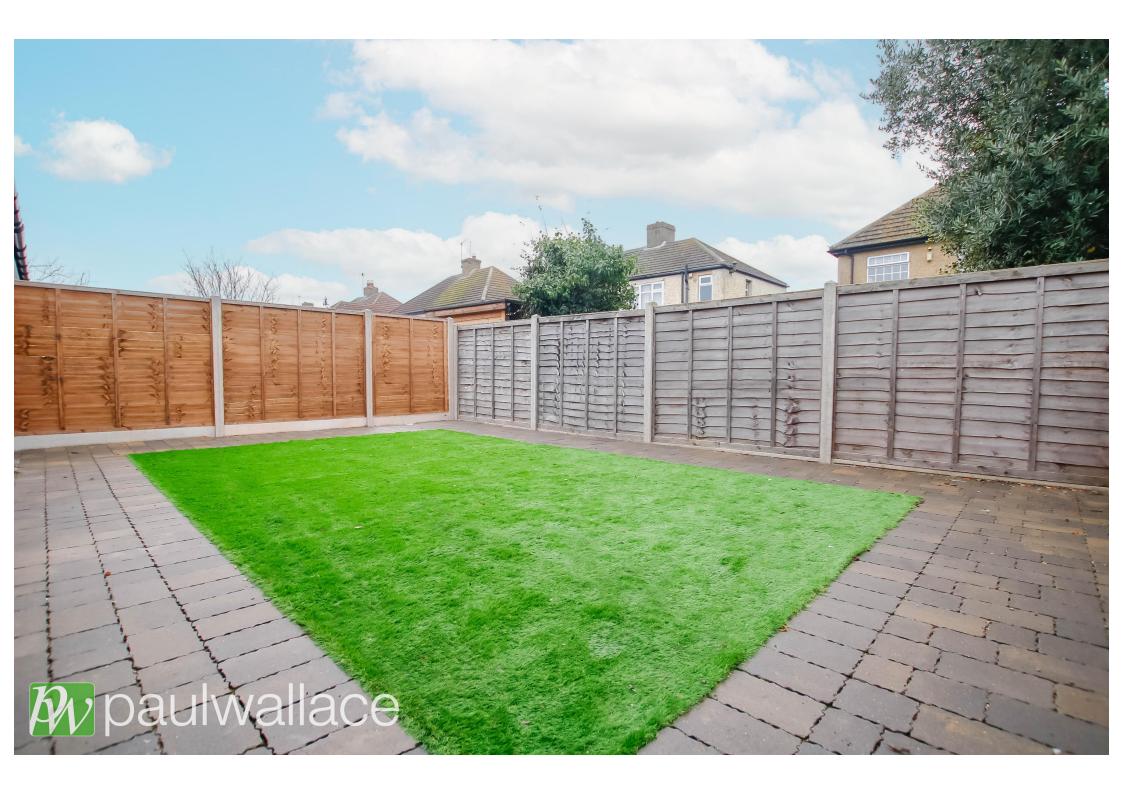

### Lilac Road, Hoddesdon, EN11 OPQ

This stunning, newly constructed two-bedroom semi-detached bungalow, located in a desirable area, close to the station and local amenities. The property offers a perfect blend of modern living and energy efficiency. This immaculate home comes with a 10-year warranty, ensuring peace of mind. The property boasts solar panels that generate ample electricity, effectively offsetting energy costs. Additionally, an electric car charging point has been installed, catering to the needs of eco-conscious homeowners. A blockpaved driveway provides convenient off-street parking, while gated side access enhances the property's security. Inside, you'll be greeted by an entrance hallway leading to a thoughtfully designed high-quality kitchen, featuring fully integrated appliances and a wine cooler. The living spaces benefit from double-glazed windows that flood the interiors with natural light. The low-maintenance rear garden is adorned with artificial turf, creating an inviting outdoor retreat perfect for relaxation or gatherings. The elegantly fitted bathroom offers both style and functionality, making it a luxurious addition to the home. This bungalow seamlessly blends comfort and sophistication, making it an ideal choice for discerning buyers.

- •10-year warranty for peace of mind
- Dedicated electric vehicle charging point
- •Block-paved driveway offering offroad parking
- •Low-maintenance rear garden featuring artificial turf

01992 466471