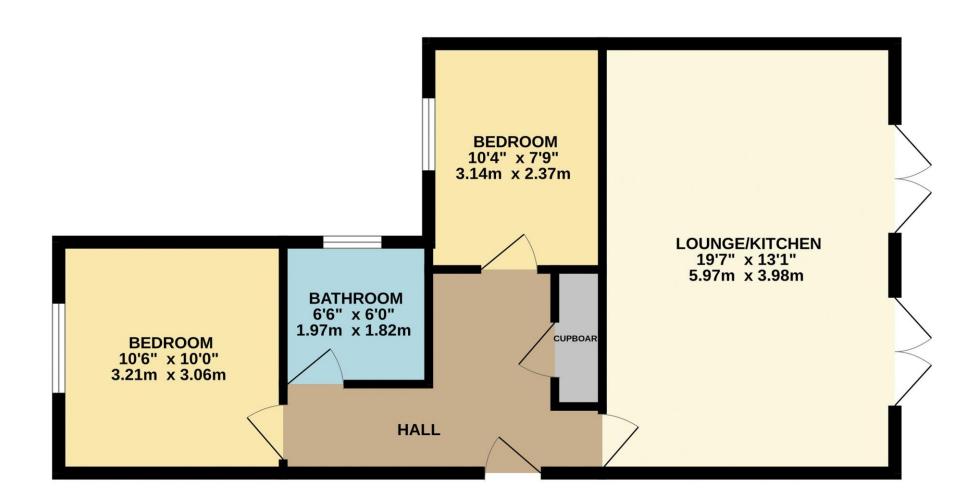

# GROUND FLOOR 580 sq.ft. (53.9 sq.m.) approx.

Registered Address: Unit 3 The Brookfield Centre, Cheshunt, Herts, EN8 0NN Company Registration Number: OC414280 | VAT Number: 276958046©2022 Paul Wallace Group LLP trading as Paul Wallace Estate Agents