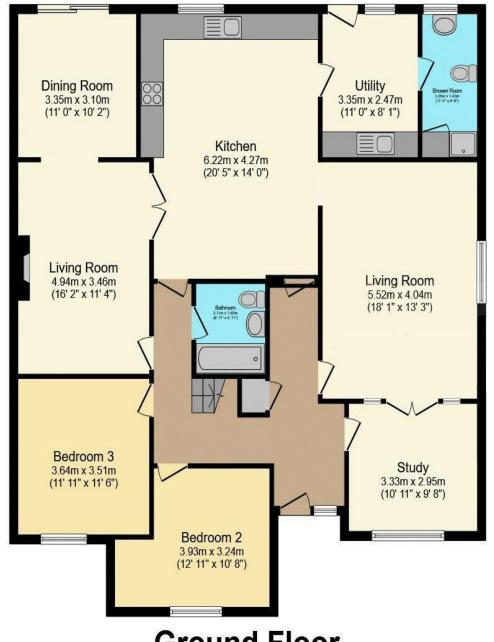

EPC Rating D Local Authority Epping Forest District Council

Ground Floor First Floor

Total floor area 229.3 sq.m. (2,468 sq.ft.) approx

This floorplan is for illustrative purposes only and is not drawn to scale. Measurements, floor-areas, openings and orientations are approximate. They should not be relied upon for any purpose and do not form any part of an agreement. No liability is taken for any error or mis-statement. All parties must rely on their own inspections.