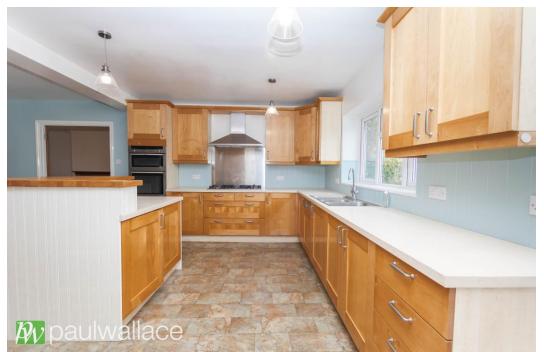

## Shooters Drive, Nazeing, EN9 2QB

This chain-free semi-detached chalet bungalow offers an impressive 2500 ft², nestled against the serene backdrop of open countryside. Presented to an exceptional condition throughout, this property offers solid wood flooring and a galleried entrance hall. The ground floor features a versatile office/study, sitting room, formal lounge, dining room and spacious kitchen/breakfast room. Additional conveniences include a utility room, a ground floor shower room/w.c., and a family bathroom/w.c. The first floor hosts two bedrooms, with the benefit of an ensuite, along with a large loft space that offers potential for conversion (subject to planning permission). Outside, the property boasts a thoughtfully landscaped front garden with a block-paved driveway providing ample off-street parking. The stunning rear garden is a true highlight, presenting picturesque views over the countryside, featuring a large patio area, a decked area for outdoor entertaining, mature trees and shrubs, and a garden shed.

## Key features

- Chain-free, semi-detached chalet bungalow
- Solid wood flooring and galleried entrance hall
- Spacious kitchen/breakfast room and utility room
- •Two bedrooms on the first floor and ensuite