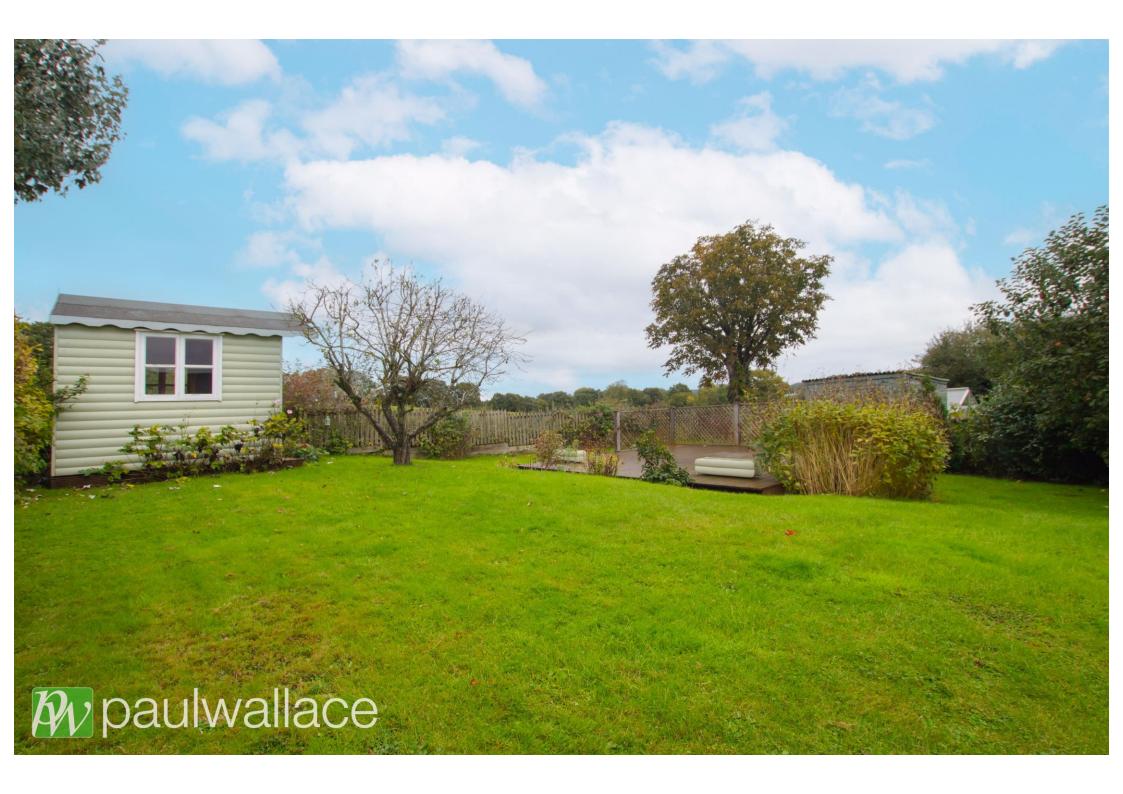

## Shooters Drive, Nazeing, EN9 2QB

This chain-free semi-detached chalet bungalow offers an impressive 2500 ft², nestled against the serene backdrop of open countryside. Presented to an exceptional condition throughout, this property offers solid wood flooring and a galleried entrance hall. The ground floor features a versatile office/study, sitting room, formal lounge, dining room and spacious kitchen/breakfast room. Additional conveniences include a utility room, a ground floor shower room/w.c., and a family bathroom/w.c. The first floor hosts two bedrooms, with the benefit of an ensuite, along with a large loft space that offers potential for conversion (subject to planning permission). Outside, the property boasts a thoughtfully landscaped front garden with a block-paved driveway providing ample off-street parking. The stunning rear garden is a true highlight, presenting picturesque views over the countryside, featuring a large patio area, a decked area for outdoor entertaining, mature trees and shrubs, and a garden shed.