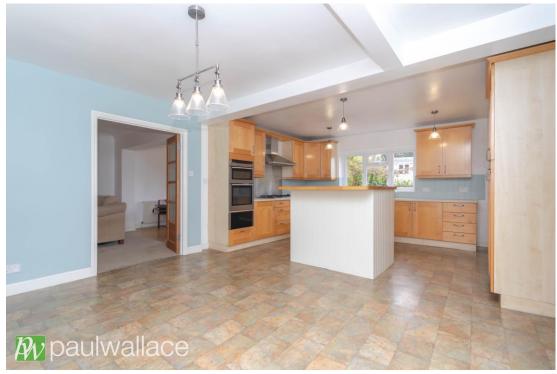

## Shooters Drive, Nazeing, EN9 2QB

This chain-free semi-detached chalet bungalow offers an impressive 2500 ft², nestled against the serene backdrop of open countryside. Presented to an exceptional condition throughout, this property offers solid wood flooring and a galleried entrance hall. The ground floor features a versatile office/study, sitting room, formal lounge, dining room and spacious kitchen/breakfast room. Additional conveniences include a utility room, a ground floor shower room/w.c., and a family bathroom/w.c. The first floor hosts two bedrooms, with the benefit of an ensuite, along with a large loft space that offers potential for conversion (subject to planning permission). Outside, the property boasts a thoughtfully landscaped front garden with a block-paved driveway providing ample off-street parking. The stunning rear garden is a true highlight, presenting picturesque views over the countryside, featuring a large patio area, a decked area for outdoor entertaining, mature trees and shrubs, and a garden shed.