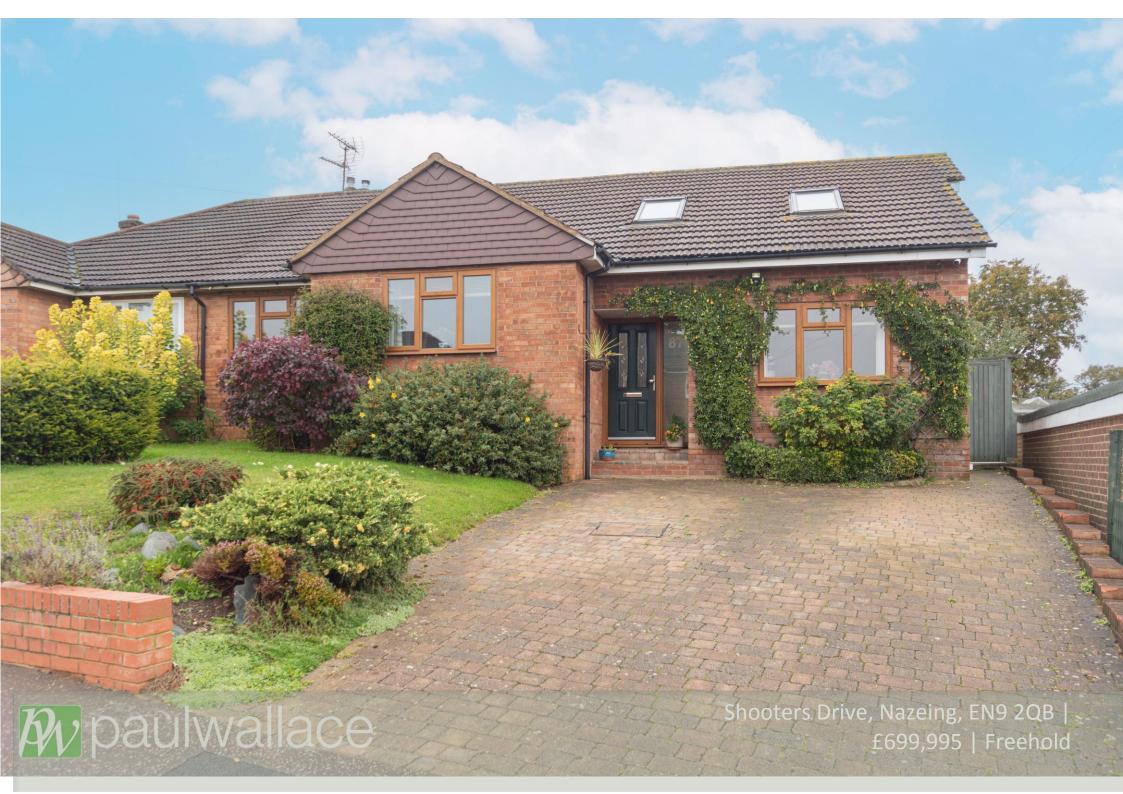

## Shooters Drive, Nazeing, EN9 2QB

This chain-free semi-detached chalet bungalow offers an impressive 2500 ft², nestled against the serene backdrop of open countryside. Presented to an exceptional condition throughout, this property offers solid wood flooring and a galleried entrance hall. The ground floor features a versatile office/study, sitting room, formal lounge, dining room and spacious kitchen/breakfast room. Additional conveniences include a utility room, a ground floor shower room/w.c., and a family bathroom/w.c. The first floor hosts two bedrooms, with the benefit of an ensuite, along with a large loft space that offers potential for conversion (subject to planning permission). Outside, the property boasts a thoughtfully landscaped front garden with a block-paved driveway providing ample off-street parking. The stunning rear garden is a true highlight, presenting picturesque views over the countryside, featuring a large patio area, a decked area for outdoor entertaining, mature trees and shrubs, and a garden shed.