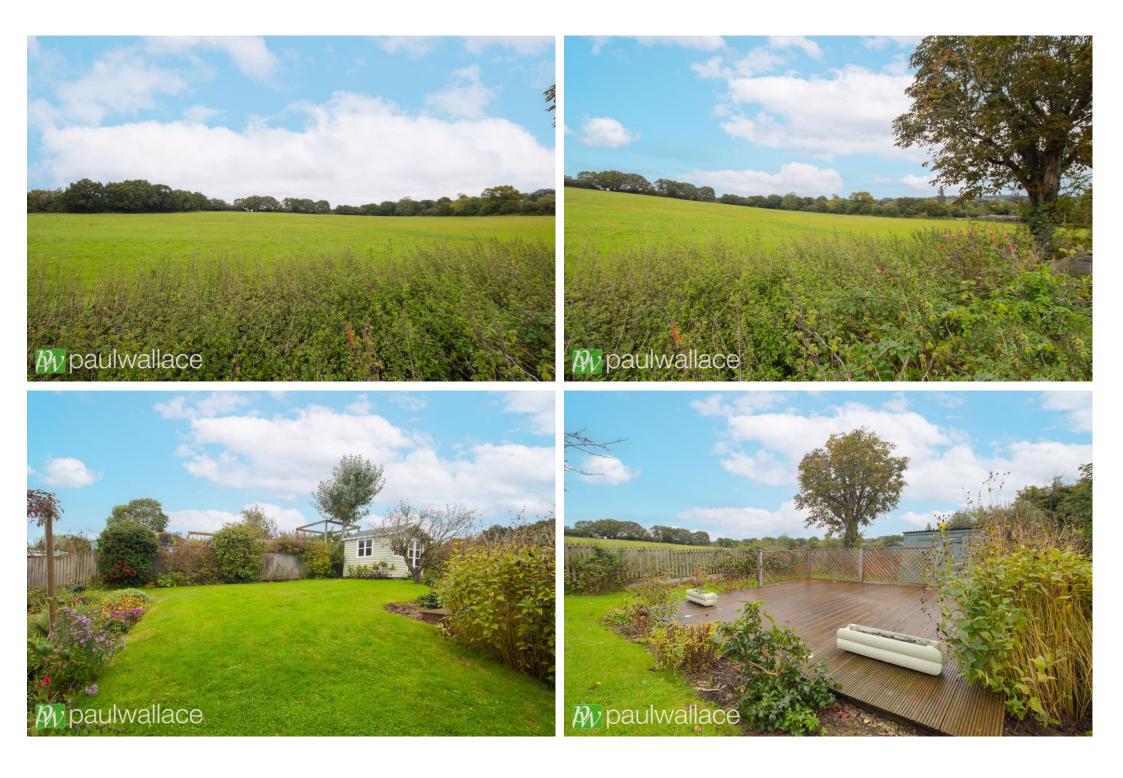

## Shooters Drive, Nazeing, EN9 2QB

This chain-free semi-detached chalet bungalow offers an impressive 2500 ft², nestled against the serene backdrop of open countryside. Presented to an exceptional condition throughout, this property offers solid wood flooring and a galleried entrance hall. The ground floor features a versatile office/study, sitting room, formal lounge, dining room and spacious kitchen/breakfast room. Additional conveniences include a utility room, a ground floor shower room/w.c., and a family bathroom/w.c. The first floor hosts two bedrooms, with the benefit of an ensuite, along with a large loft space that offers potential for conversion (subject to planning permission). Outside, the property boasts a thoughtfully landscaped front garden with a block-paved driveway providing ample off-street parking. The stunning rear garden is a true highlight, presenting picturesque views over the countryside, featuring a large patio area, a decked area for outdoor entertaining, mature trees and shrubs, and a garden shed.