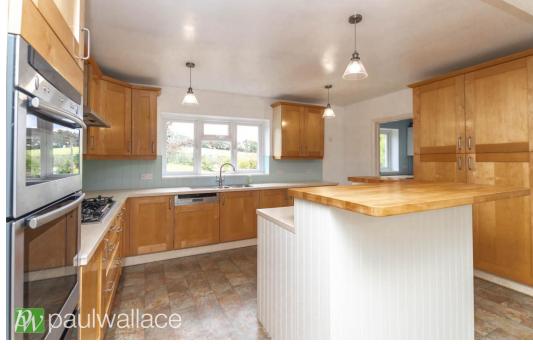

## Shooters Drive, Nazeing, EN9 2QB

This chain-free semi-detached chalet bungalow offers an impressive 2500 ft², nestled against the serene backdrop of open countryside. Presented to an exceptional condition throughout, this property offers solid wood flooring and a galleried entrance hall. The ground floor features a versatile office/study, sitting room, formal lounge, dining room and spacious kitchen/breakfast room. Additional conveniences include a utility room, a ground floor shower room/w.c., and a family bathroom/w.c. The first floor hosts two bedrooms, with the benefit of an ensuite, along with a large loft space that offers potential for conversion (subject to planning permission). Outside, the property boasts a thoughtfully landscaped front garden with a block-paved driveway providing ample off-street parking. The stunning rear garden is a true highlight, presenting picturesque views over the countryside, featuring a large patio area, a decked area for outdoor entertaining, mature trees and shrubs, and a garden shed.

## Key features

- Chain-free, semi-detached chalet bungalow
- Solid wood flooring and galleried entrance hall
- Spacious kitchen/breakfast room and utility room
- •Two bedrooms on the first floor and ensuite

Approximately 2500 ft<sup>2</sup> of luxurious living space

- Versatile office/study and multiple reception rooms
- Ground floor shower room/w.c. and family bathroom/w.c.
- •Generous, landscaped garden with stunning countryside views