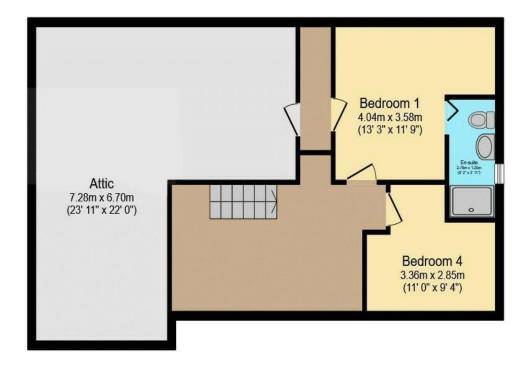

EPC Rating D Local Authority Epping Forest District Council

Ground Floor First Floor

Total floor area 229.3 sq.m. (2,468 sq.ft.) approx

This floorplan is for illustrative purposes only and is not drawn to scale. Measurements, floor-areas, openings and orientations are approximate. They should not be relied upon for any purpose and do not form any part of an agreement. No liability is taken for any error or mis-statement. All parties must rely on their own inspections.