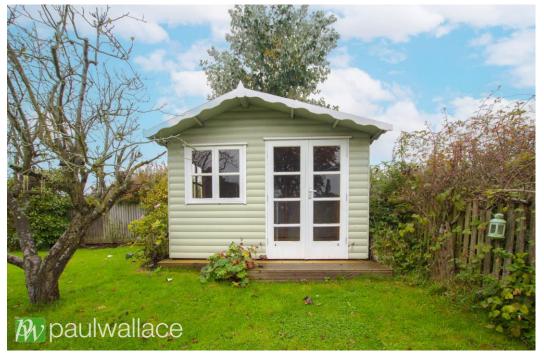

## Shooters Drive, Nazeing, EN9 2QB

This chain-free semi-detached chalet bungalow offers an impressive 2500 ft², nestled against the serene backdrop of open countryside. Presented to an exceptional condition throughout, this property offers solid wood flooring and a galleried entrance hall. The ground floor features a versatile office/study, sitting room, formal lounge, dining room and spacious kitchen/breakfast room. Additional conveniences include a utility room, a ground floor shower room/w.c., and a family bathroom/w.c. The first floor hosts two bedrooms, with the benefit of an ensuite, along with a large loft space that offers potential for conversion (subject to planning permission). Outside, the property boasts a thoughtfully landscaped front garden with a block-paved driveway providing ample off-street parking. The stunning rear garden is a true highlight, presenting picturesque views over the countryside, featuring a large patio area, a decked area for outdoor entertaining, mature trees and shrubs, and a garden shed.