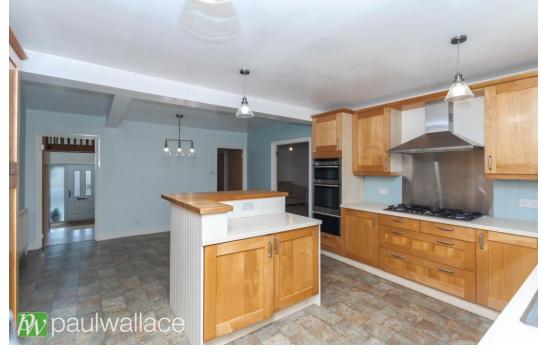

## Shooters Drive, Nazeing, EN9 2QB

This chain-free semi-detached chalet bungalow offers an impressive 2500 ft², nestled against the serene backdrop of open countryside. Presented to an exceptional condition throughout, this property offers solid wood flooring and a galleried entrance hall. The ground floor features a versatile office/study, sitting room, formal lounge, dining room and spacious kitchen/breakfast room. Additional conveniences include a utility room, a ground floor shower room/w.c., and a family bathroom/w.c. The first floor hosts two bedrooms, with the benefit of an ensuite, along with a large loft space that offers potential for conversion (subject to planning permission). Outside, the property boasts a thoughtfully landscaped front garden with a block-paved driveway providing ample off-street parking. The stunning rear garden is a true highlight, presenting picturesque views over the countryside, featuring a large patio area, a decked area for outdoor entertaining, mature trees and shrubs, and a garden shed.

## Key features

- Chain-free, semi-detached chalet bungalow
- Solid wood flooring and galleried entrance hall
- Spacious kitchen/breakfast room and utility room
- •Two bedrooms on the first floor and ensuite

Approximately 2500 ft<sup>2</sup> of luxurious living space

- Versatile office/study and multiple reception rooms
- Ground floor shower room/w.c. and family bathroom/w.c.
- •Generous, landscaped garden with stunning countryside views