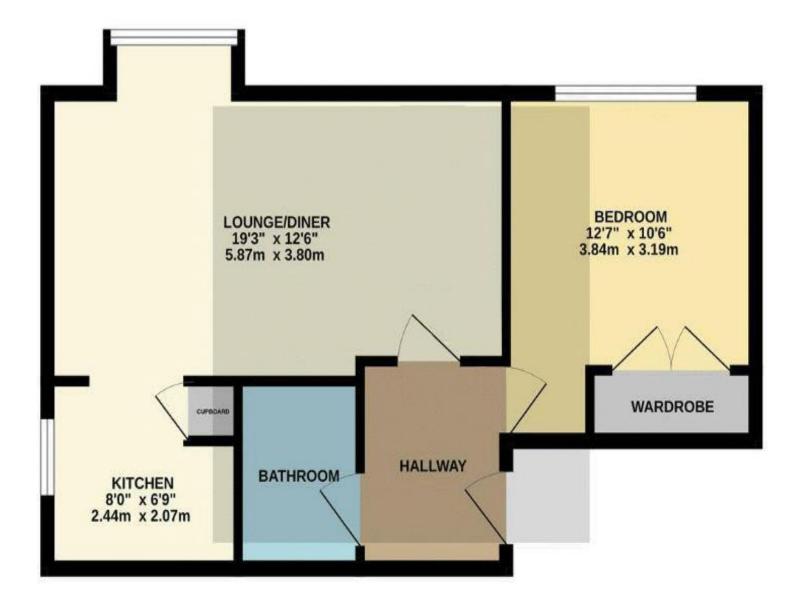

## The Granary, Ware, SG12 8XH

This well-appointed one-bedroom ground floor apartment presents an excellent opportunity for first-time buyers or investors. Situated conveniently close to St. Margarets railway station, the property boasts allocated parking and is offered chain-free. The spacious lounge/diner provides an ideal setting for relaxation and entertaining, while the attractive kitchen includes integrated oven, hob and extractor. The bedroom is generously sized, ensuring ample space for comfortable living. The well-designed bathroom and w.c. further enhance the apartment's appeal. Additional features include double glazed windows, and a security entry door for added peace of mind. Ideally located, this property is within walking distance of beautiful riverside walks. With the lease length already considered in the pricing, this property represents exceptional value for money.