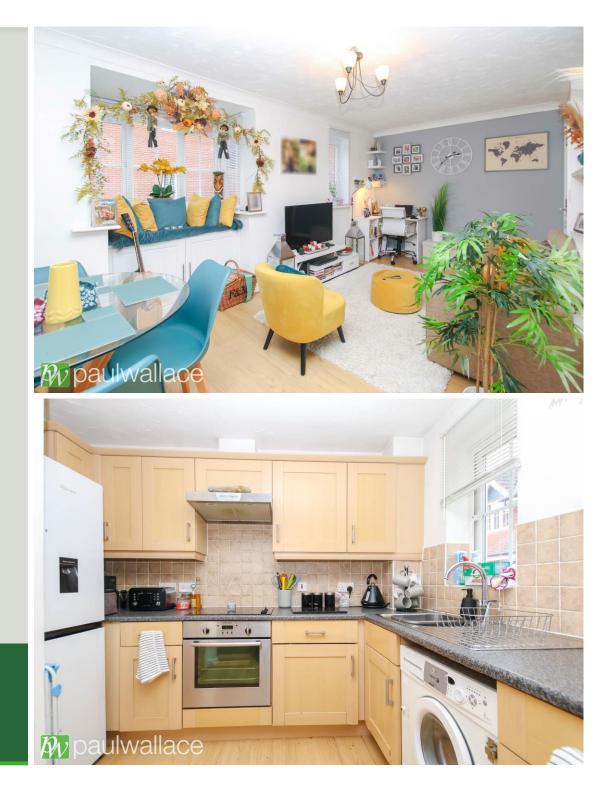

## The Granary, Ware, SG12 8XH

This well-appointed one-bedroom ground floor apartment presents an excellent opportunity for first-time buyers or investors. Situated conveniently close to St. Margarets railway station, the property boasts allocated parking and is offered chain-free. The spacious lounge/diner provides an ideal setting for relaxation and entertaining, while the attractive kitchen includes integrated oven, hob and extractor. The bedroom is generously sized, ensuring ample space for comfortable living. The well-designed bathroom and w.c. further enhance the apartment's appeal. Additional features include double glazed windows, and a security entry door for added peace of mind. Ideally located, this property is within walking distance of beautiful riverside walks. With the lease length already considered in the pricing, this property represents exceptional value for money.

## Key features

•One-bedroom ground floor apartment

•Chain-free sale

01992 466471

•Attractive kitchen with modern fittings

• Double glazed windows for energy efficiency

•Allocated parking space included

• Spacious lounge/diner perfect for entertaining