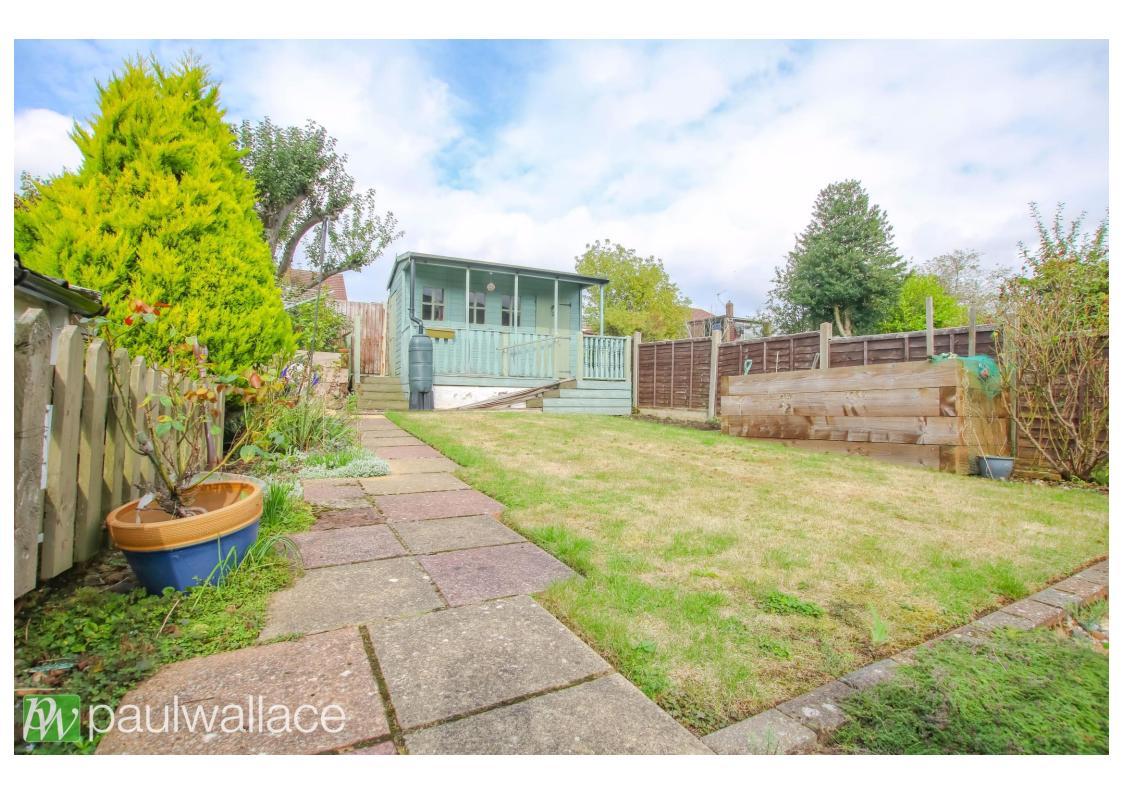

## Western Road, Nazeing, EN9 2QH

This beautifully presented three-bedroom semi-detached bungalow is an exceptional opportunity for potential buyers, offered to the market chain-free. The property boasts an expansive frontage that provides off-street parking for multiple vehicles, and single garage, ensures convenience for residents and guests. With potential for extension, subject to planning permission, this home can be tailored to meet individual requirements. Internally, the bungalow features a superbly designed kitchen and a modern shower room with a W.C., both of which add to the property's appeal. The spacious lounge and versatile dining room, which can serve as a third bedroom, create a welcoming atmosphere, perfect for relaxation and entertaining. Externally, the property is complemented by a lovely two-tier garden that includes a summer house. Additionally, the bungalow is fitted with double-glazed windows and gas central heating. This delightful bungalow represents a wonderful opportunity for families or individuals seeking a comfortable home in a desirable location.

## Key features

•Chain-free sale for a smooth transaction

•Potential for extension, subject to planning permission

•Spacious lounge offering a comfortable living area

•Two-tier garden featuring summer house