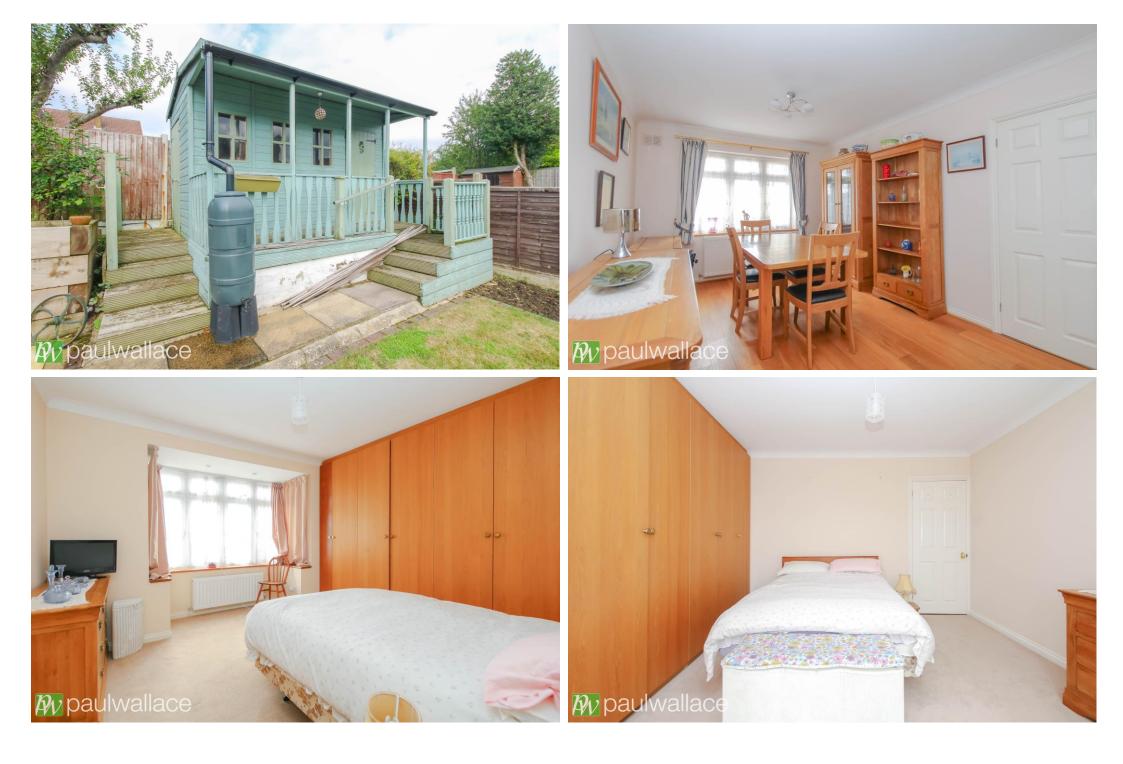

## Western Road, Nazeing, EN9 2QH

This beautifully presented three-bedroom semi-detached bungalow is an exceptional opportunity for potential buyers, offered to the market chain-free. The property boasts an expansive frontage that provides off-street parking for multiple vehicles, and single garage, ensures convenience for residents and guests. With potential for extension, subject to planning permission, this home can be tailored to meet individual requirements. Internally, the bungalow features a superbly designed kitchen and a modern shower room with a W.C., both of which add to the property's appeal. The spacious lounge and versatile dining room, which can serve as a third bedroom, create a welcoming atmosphere, perfect for relaxation and entertaining. Externally, the property is complemented by a lovely two-tier garden that includes a summer house. Additionally, the bungalow is fitted with double-glazed windows and gas central heating. This delightful bungalow represents a wonderful opportunity for families or individuals seeking a comfortable home in a desirable location.

## Key features

•Chain-free sale for a smooth transaction

•Potential for extension, subject to planning permission

•Spacious lounge offering a comfortable living area

•Two-tier garden featuring summer house