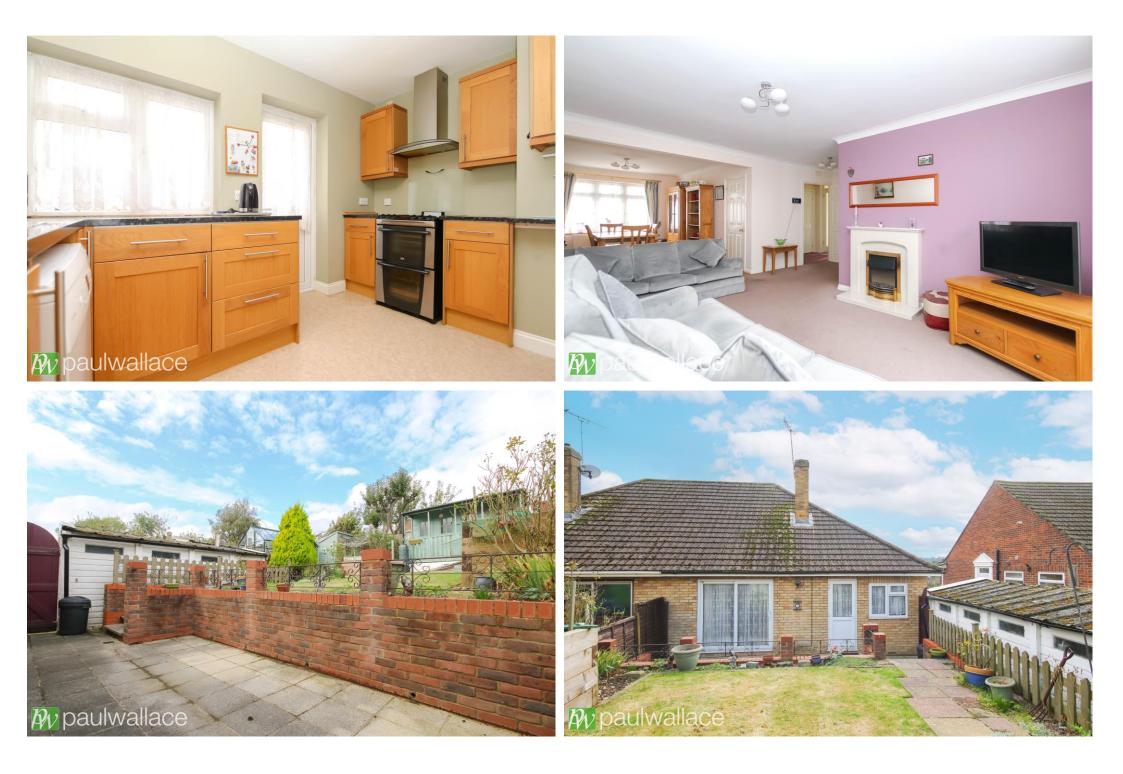

## Western Road, Nazeing, EN9 2QH

This beautifully presented three-bedroom semi-detached bungalow is an exceptional opportunity for potential buyers, offered to the market chain-free. The property boasts an expansive frontage that provides off-street parking for multiple vehicles, and single garage, ensures convenience for residents and guests. With potential for extension, subject to planning permission, this home can be tailored to meet individual requirements. Internally, the bungalow features a superbly designed kitchen and a modern shower room with a W.C., both of which add to the property's appeal. The spacious lounge and versatile dining room, which can serve as a third bedroom, create a welcoming atmosphere, perfect for relaxation and entertaining. Externally, the property is complemented by a lovely two-tier garden that includes a summer house. Additionally, the bungalow is fitted with double-glazed windows and gas central heating. This delightful bungalow represents a wonderful opportunity for families or individuals seeking a comfortable home in a desirable location.