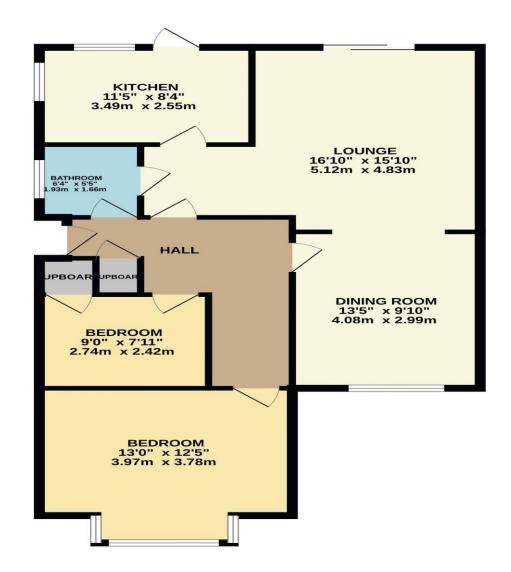

•Energy-efficient double glazing and gas central heating

boddesdon@paulwallace.co.uk

01992 466471

GROUND FLOOR 858 sq.ft. (79.7 sq.m.) approx.

TOTAL FLOOR AREA : 858 sq.ft. (79.7 sq.m.) approx. Whilst every attempt has been made to ensure the accuracy of the floorplan contained here, measurements of doors, windows, rooms and any other items are approximate and no responsibility is taken for any error, ornission or mis-statement. This plan is for illustrative purposes only and should be used as such by any prospective purchaser. The services, systems and appliances shown have not been tested and no guarantee as to their operability or efficiency can be given. Made with Metropix £2024