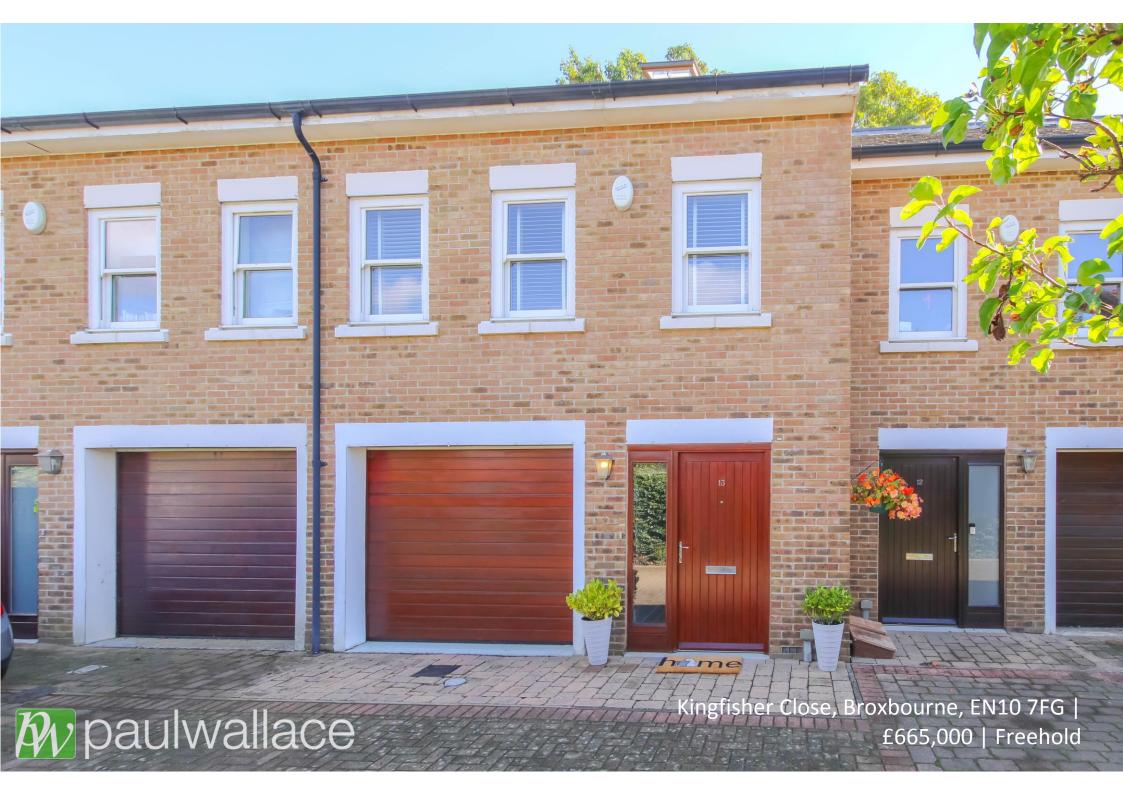

### Kingfisher Close, Broxbourne, EN10 7FG

Situated within a desirable private cul-de-sac in the heart of Broxbourne, this remarkable four-bedroom family home offers an exceptional living experience. Spanning three thoughtfully designed floors, the property combines high-quality finishes with generous living spaces. Internally, the home features a high gloss modern kitchen equipped with integrated appliances. The expansive living room is complemented by a private Juliette balcony that affords picturesque views over the New River. Each of the four bedrooms is well-proportioned, with the master suite benefiting from its own

## Key features

- •Four-bedroom home in a private cul-de-sac in Broxbourne
- •Recently renovated modern kitchen with integrated appliances
- Master bedroom with a private balcony and en-suite shower room
- •Allocated parking and a private rear garden with patio area and artificial lawn

#### **Property Information**

Tenure Freehold

Local Authority
Broxbourne Borough Council

- High-specification interior spread across three floors
- •Spacious living room with a private Juliette balcony
- Underfloor heating throughout the residence
- •Convenient access to local schools and amenities, seconds walk to Broxbourne railway station