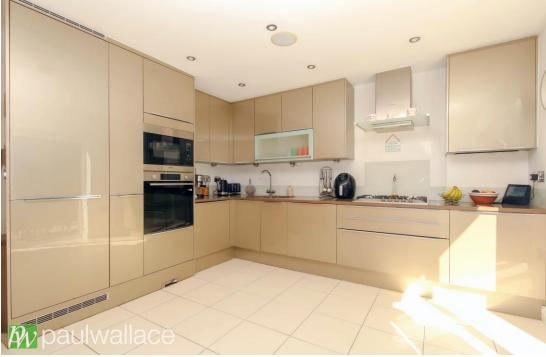

### Kingfisher Close, Broxbourne, EN10 7FG

Situated within a desirable private cul-de-sac in the heart of Broxbourne, this remarkable four-bedroom family home offers an exceptional living experience. Spanning three thoughtfully designed floors, the property combines high-quality finishes with generous living spaces. Internally, the home features a high gloss modern kitchen equipped with integrated appliances. The expansive living room is complemented by a private Juliette balcony that affords picturesque views over the New River. Each of the four bedrooms is well-proportioned, with the master suite benefiting from its own

## Key features

- •Four-bedroom home in a private cul-de-sac in Broxbourne
- •Recently renovated modern kitchen with integrated appliances
- Master bedroom with a private balcony and en-suite shower room
- •Allocated parking and a private rear garden with patio area and artificial lawn