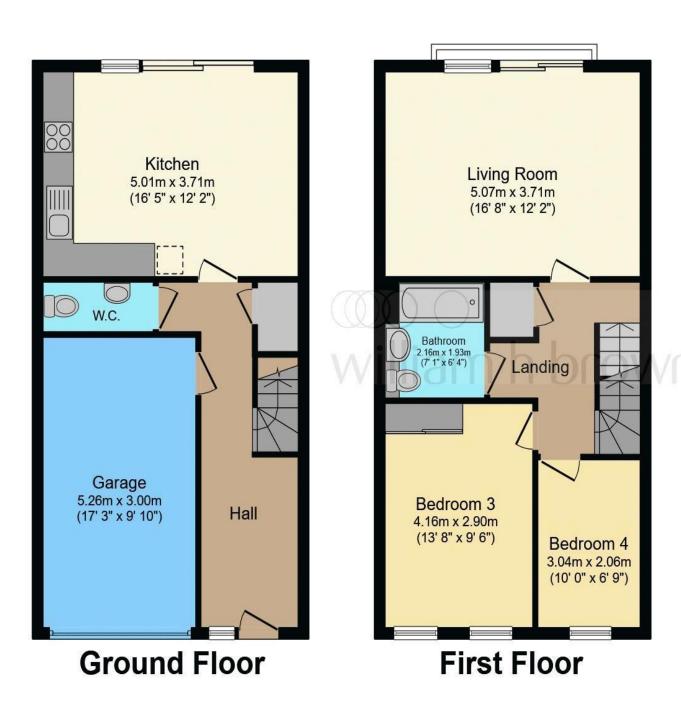

### Kingfisher Close, Broxbourne, EN10 7FG

Situated within a desirable private cul-de-sac in the heart of Broxbourne, this remarkable four-bedroom family home offers an exceptional living experience. Spanning three thoughtfully designed floors, the property combines high-quality finishes with generous living spaces. Internally, the home features a high gloss modern kitchen equipped with integrated appliances. The expansive living room is complemented by a private Juliette balcony that affords picturesque views over the New River. Each of the four bedrooms is well-proportioned, with the master suite benefiting from its own

#### **Property Information**

Tenure Freehold

Local Authority
Broxbourne Borough Council

- High-specification interior spread across three floors
- •Spacious living room with a private Juliette balcony
- Underfloor heating throughout the residence
- •Convenient access to local schools and amenities, seconds walk to Broxbourne railway station