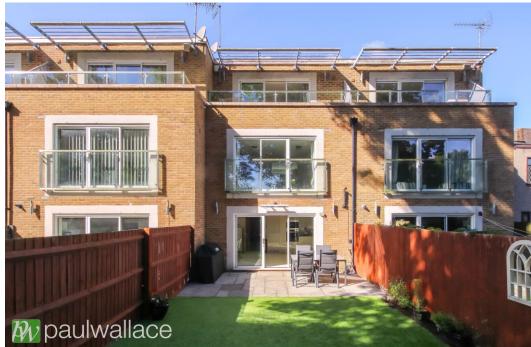

### Kingfisher Close, Broxbourne, EN10 7FG

Situated within a desirable private cul-de-sac in the heart of Broxbourne, this remarkable four-bedroom family home offers an exceptional living experience. Spanning three thoughtfully designed floors, the property combines high-quality finishes with generous living spaces. Internally, the home features a high gloss modern kitchen equipped with integrated appliances. The expansive living room is complemented by a private Juliette balcony that affords picturesque views over the New River. Each of the four bedrooms is well-proportioned, with the master suite benefiting from its own

## Key features

- •Four-bedroom home in a private cul-de-sac in Broxbourne
- •Recently renovated modern kitchen with integrated appliances
- Master bedroom with a private balcony and en-suite shower room
- •Allocated parking and a private rear garden with patio area and artificial lawn