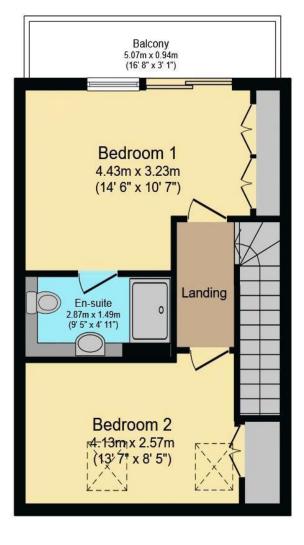

### Kingfisher Close, Broxbourne, EN10 7FG

Situated within a desirable private cul-de-sac in the heart of Broxbourne, this remarkable four-bedroom family home offers an exceptional living experience. Spanning three thoughtfully designed floors, the property combines high-quality finishes with generous living spaces. Internally, the home features a high gloss modern kitchen equipped with integrated appliances. The expansive living room is complemented by a private Juliette balcony that affords picturesque views over the New River. Each of the four bedrooms is well-proportioned, with the master suite benefiting from its own

## Key features

- •Four-bedroom home in a private cul-de-sac in Broxbourne
- •Recently renovated modern kitchen with integrated appliances
- Master bedroom with a private balcony and en-suite shower room
- •Allocated parking and a private rear garden with patio area and artificial lawn

hoddesdon@paulwallace.co.uk 01992 466471

**Second Floor** 

Registered Address: Unit 3 The Brookfield Centre, Cheshunt, Herts, EN8 0NN Company Registration Number: OC414280 | VAT Number: 276958046©2022 Paul Wallace Group LLP trading as Paul Wallace Estate Agents