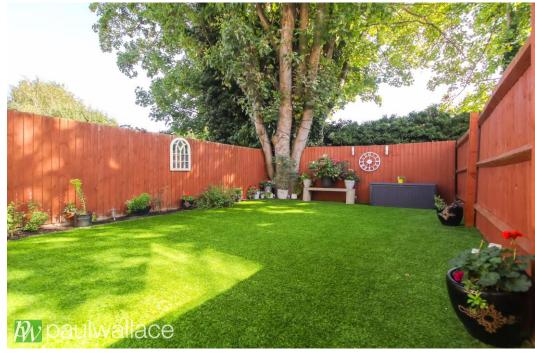

## Key features

- •Four-bedroom home in a private cul-de-sac in Broxbourne
- •Recently renovated modern kitchen with integrated appliances
- Master bedroom with a private balcony and en-suite shower room
- •Allocated parking and a private rear garden with patio area and artificial lawn