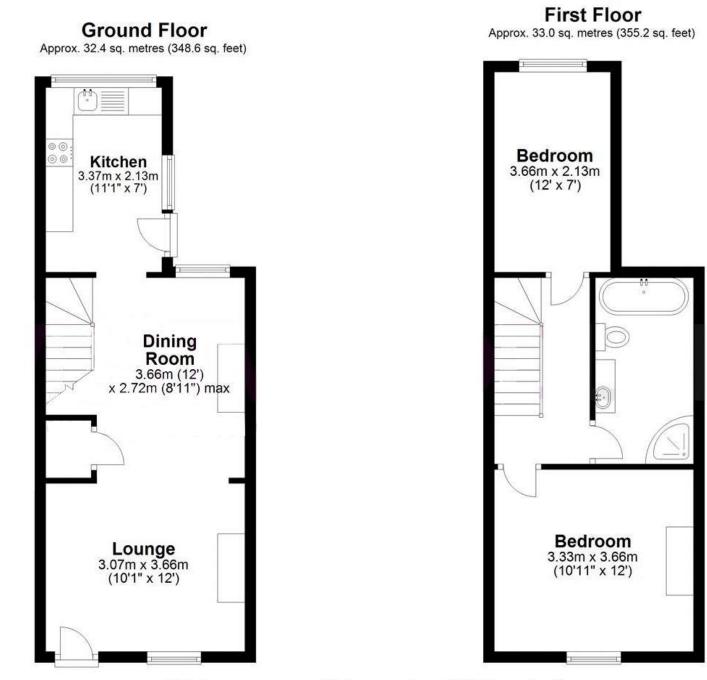

# Total area: approx. 65.4 sq. metres (703.8 sq. feet)

FOR ILLUSTRATIVE PURPOSES ONLY. NOT TO SCALE. Whilst every attempt had been made to ensure the accuracy of the floor plan shown, all measurements, positioning, fixtures, features, fittings and any other data shown are an approximate interpretation for illustrative purposes only and are not to scale. No responsibility is taken for any error, omission, miss-statement or use of data shown. Property marketing provided by Westwood Leber.