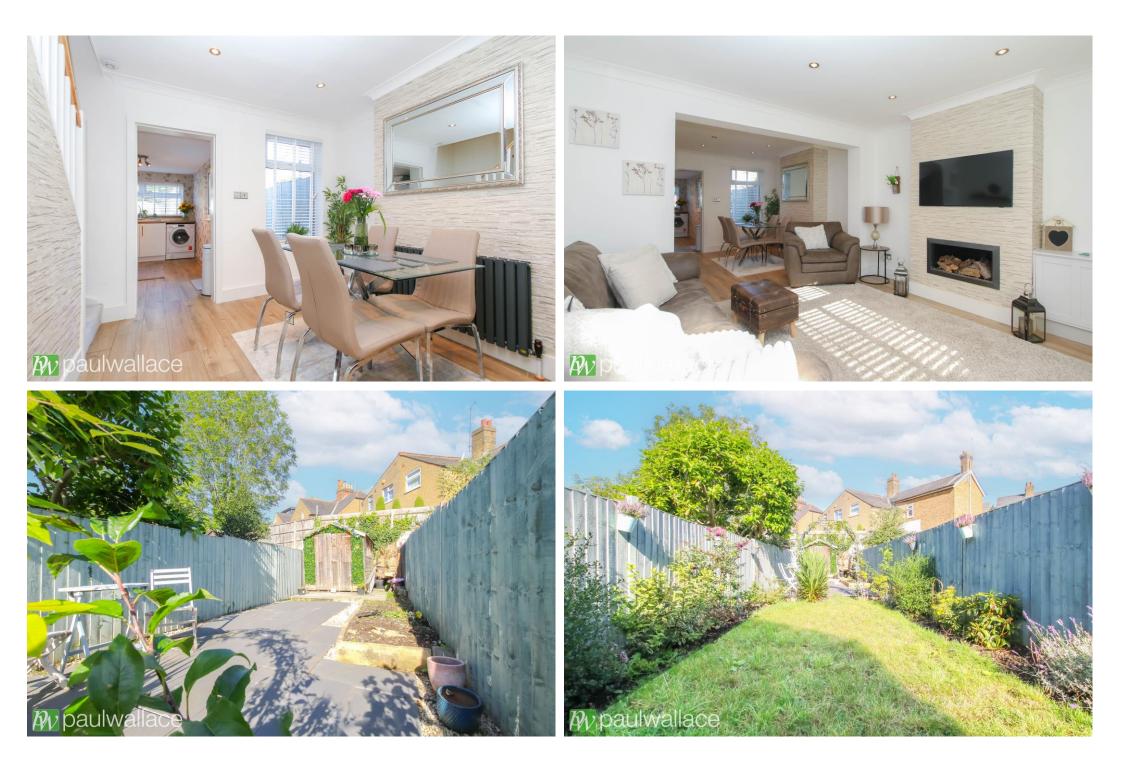

### Burford Street, Hoddesdon, EN11 8JN

This exquisite end-of-terrace Victorian cottage offers charm and modern living, offering a harmonious blend of character and contemporary design. With two generously sized double bedrooms, this property is ideal for professionals seeking comfort and style. The property is in exceptional condition throughout, featuring a stunning high-gloss kitchen, bright and spacious open-plan lounge and dining room providing an inviting atmosphere, perfect for both relaxation and entertaining. A superb four-piece bathroom/W.C. adds to the property's appeal, featuring modern fixtures that

## Key features

•Two double bedrooms for ample living space

•Exceptional condition throughout

•Bright and spacious openplan lounge and dining room

•65' rear garden featuring a patio, lawn, and garden shed