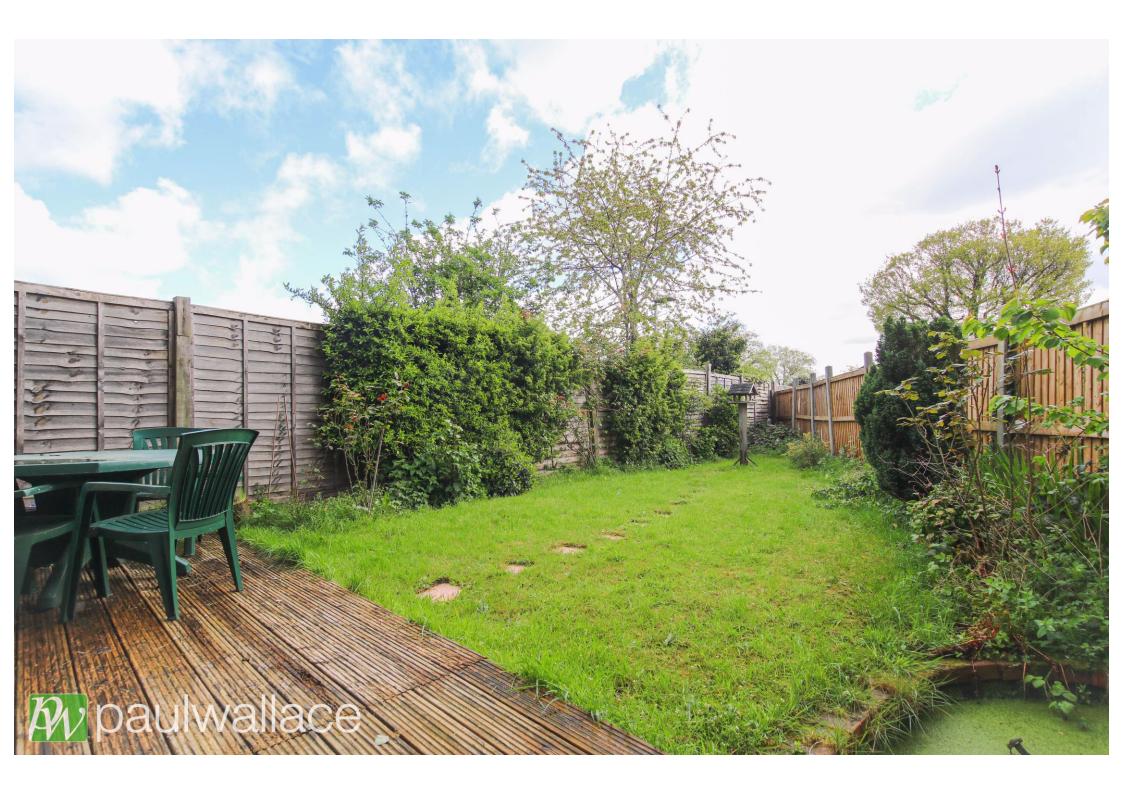

### Clyfton Close, Broxbourne, EN10 6NY

Presenting this charming extended three/four-bedroom end-terrace house located in a quiet cul-de-sac, offering a chain-free opportunity for potential buyers. Situated in a pretty location, this property boasts an attractive rear garden and a garage enbloc to the front. Upon entering, you are greeted by an impressive hallway leading to a spacious 29' lounge and a separate dining room which can also serve as a fourth bedroom. The property also features a good size kitchen, double glazed windows, and gas central heating for added convenience and comfort. Located within the catchment area of the highly regarded Broxbourne secondary school, this home is perfect for families with school-aged children. Additionally, it is within walking distance of Broxbourne station, offering convenient commuter links for those who work in the city.

•Attractive rear garden

•Within catchment area of Broxbourne secondary school