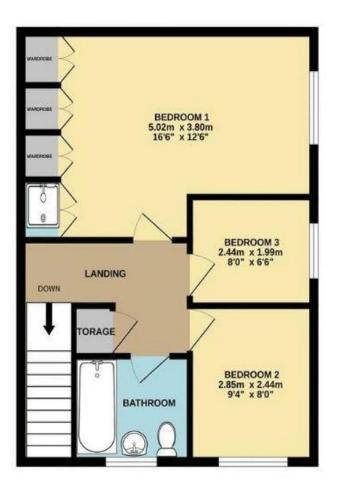

### Clyfton Close, Broxbourne, EN10 6NY

Presenting this charming extended three/four-bedroom end-terrace house located in a quiet cul-de-sac, offering a chain-free opportunity for potential buyers. Situated in a pretty location, this property boasts an attractive rear garden and a garage enbloc to the front. Upon entering, you are greeted by an impressive hallway leading to a spacious 29' lounge and a separate dining room which can also serve as a fourth bedroom. The property also features a good size kitchen, double glazed windows, and gas central heating for added convenience and comfort. Located within the catchment area of the highly regarded Broxbourne secondary school, this home is perfect for families with school-aged children. Additionally, it is within walking distance of Broxbourne station, offering convenient commuter links for those who work in the city.

#### **Property Information**

Tenure Freehold Council Tax D EPC Rating D

Whilst every attempt has been made to ensure the accuracy of the floorplan contained here, measurements of doors, windows, rooms and any other items are approximate and no responsibility is taken for any error, omission or mis-statement. This plan is for illustrative purposes only and should be used as such by any prospective purchaser. The services, systems and appliances shown have not been tested and no guarantee as to their operability or efficiency can be given, Made with Metropix ©2024