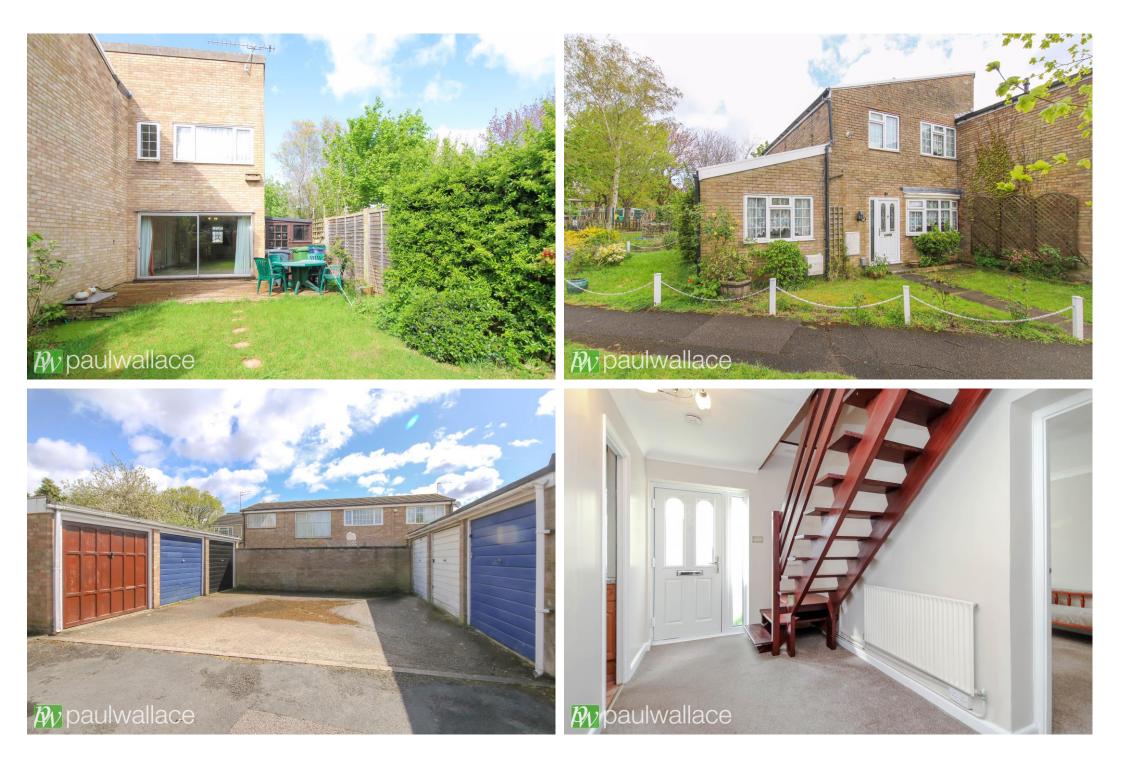

### Clyfton Close, Broxbourne, EN10 6NY

Presenting this charming extended three/four-bedroom end-terrace house located in a quiet cul-de-sac, offering a chain-free opportunity for potential buyers. Situated in a pretty location, this property boasts an attractive rear garden and a garage enbloc to the front. Upon entering, you are greeted by an impressive hallway leading to a spacious 29' lounge and a separate dining room which can also serve as a fourth bedroom. The property also features a good size kitchen, double glazed windows, and gas central heating for added convenience and comfort. Located within the catchment area of the highly regarded Broxbourne secondary school, this home is perfect for families with school-aged children. Additionally, it is within walking distance of Broxbourne station, offering convenient commuter links for those who work in the city.

#### Key features

•Chain free

station

•Extended three/four bedroom end-terrace house

•Garage enbloc

•Cul-de-sac location

Impressive entrance hallway

•Walking distance to Broxbourne