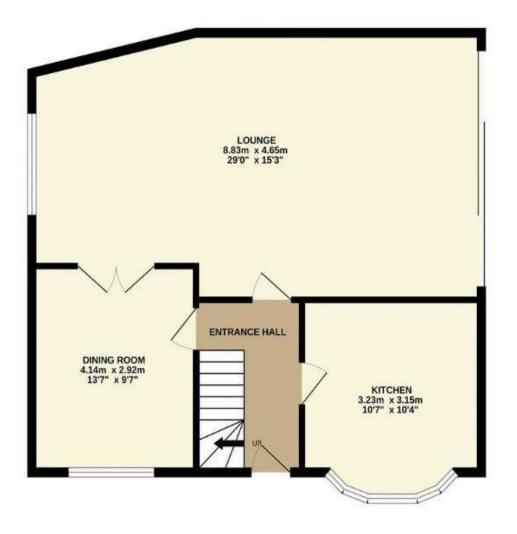

### Clyfton Close, Broxbourne, EN10 6NY

Presenting this charming extended three/four-bedroom end-terrace house located in a quiet cul-de-sac, offering a chain-free opportunity for potential buyers. Situated in a pretty location, this property boasts an attractive rear garden and a garage enbloc to the front. Upon entering, you are greeted by an impressive hallway leading to a spacious 29' lounge and a separate dining room which can also serve as a fourth bedroom. The property also features a good size kitchen, double glazed windows, and gas central heating for added convenience and comfort. Located within the catchment area of the highly regarded Broxbourne secondary school, this home is perfect for families with school-aged children. Additionally, it is within walking distance of Broxbourne station, offering convenient commuter links for those who work in the city.

#### **Property Information**

Tenure Freehold Council Tax D EPC Rating D

Whilst every attempt has been made to ensure the accuracy of the floorplan contained here, measurements of doors, windows, rooms and any other items are approximate and no responsibility is taken for any error, omission or mis-statement. This plan is for illustrative purposes only and should be used as such by any prospective purchaser. The services, systems and appliances shown have not been tested and no guarantee as to their operability or efficiency can be given, Made with Metropix ©2024