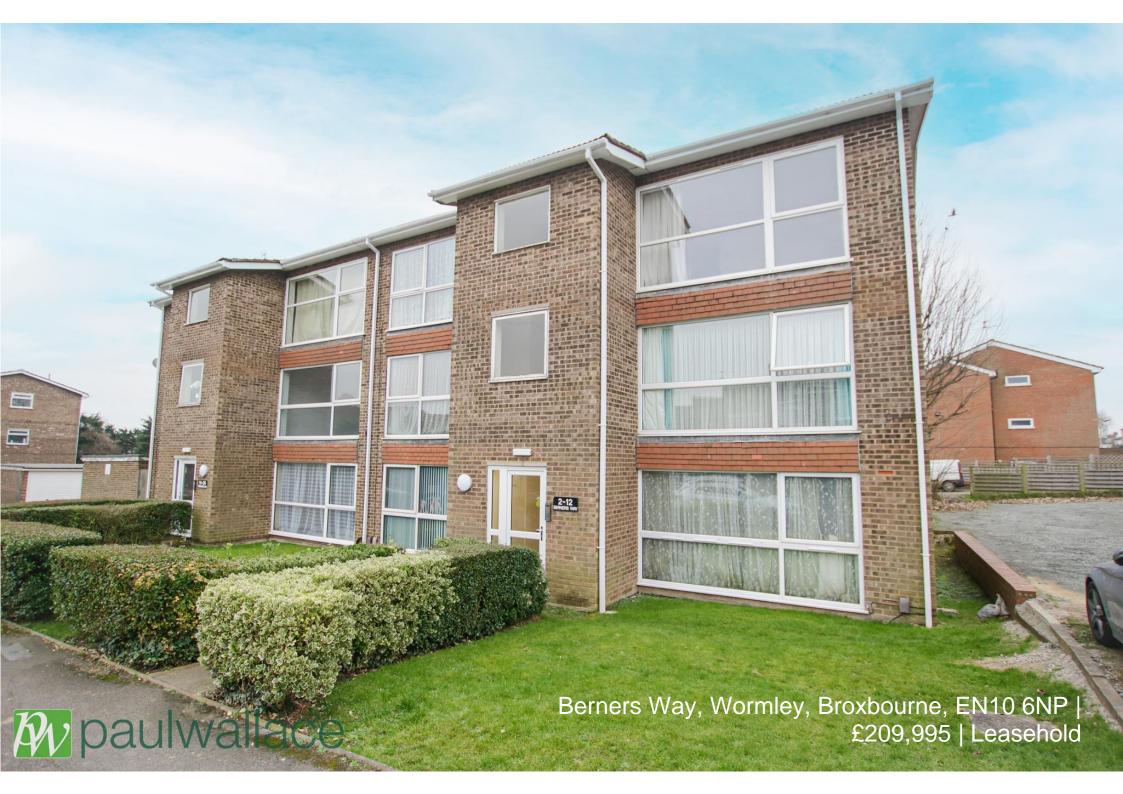

## Berners Way, Wormley, Broxbourne, EN10 6NP

• 140 YEAR LEASE, GARAGE & PARKING • This one / two bedroom first floor apartment with superb open plan lounge / kitchen and re-fitted bathroom / w.c. also benefits from garage en-bloc, off street parking and is conveniently located within easy reach of a wide range of amenities, road and transport links to include a number of highly regarded schools, Brookfield Farm shopping centre, Broxbourne Station, the A10 and M25.

#### Key features

- One / Two Bedrooms
- •Garage En-Bloc
- •Superb Open Plan Kitchen / Lounge
- Double Glazed Windows

- •140 Year Lease
- Re-fitted Bathroom
- First Floor
- Off Street Parking