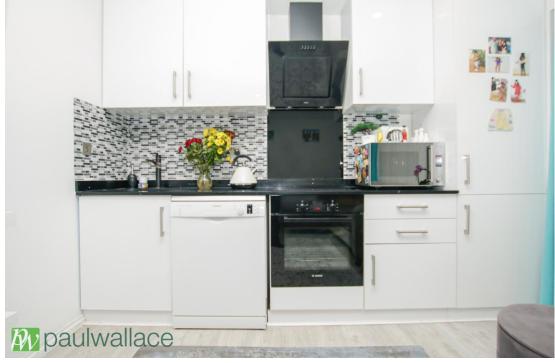

## Berners Way, Wormley, Broxbourne, EN10 6NP

• 140 YEAR LEASE, GARAGE & PARKING • This one / two bedroom first floor apartment with superb open plan lounge / kitchen and re-fitted bathroom / w.c. also benefits from garage en-bloc, off street parking and is conveniently located within easy reach of a wide range of amenities, road and transport links to include a number of highly regarded schools, Brookfield Farm shopping centre, Broxbourne Station, the A10 and M25.

#### Key features

- One / Two Bedrooms
- •Garage En-Bloc
- •Superb Open Plan Kitchen / Lounge
- Double Glazed Windows

- •140 Year Lease
- Re-fitted Bathroom
- First Floor
- Off Street Parking