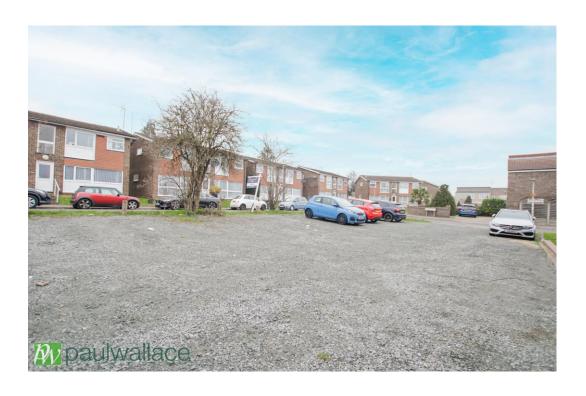

## Berners Way, Wormley, Broxbourne, EN10 6NP

• 140 YEAR LEASE, GARAGE & PARKING • This one / two bedroom first floor apartment with superb open plan lounge / kitchen and re-fitted bathroom / w.c. also benefits from garage en-bloc, off street parking and is conveniently located within easy reach of a wide range of amenities, road and transport links to include a number of highly regarded schools, Brookfield Farm shopping centre, Broxbourne Station, the A10 and M25.

#### Key features

- One / Two Bedrooms
- •Garage En-Bloc
- •Superb Open Plan Kitchen / Lounge
- Double Glazed Windows

- •140 Year Lease
- Re-fitted Bathroom
- First Floor
- Off Street Parking