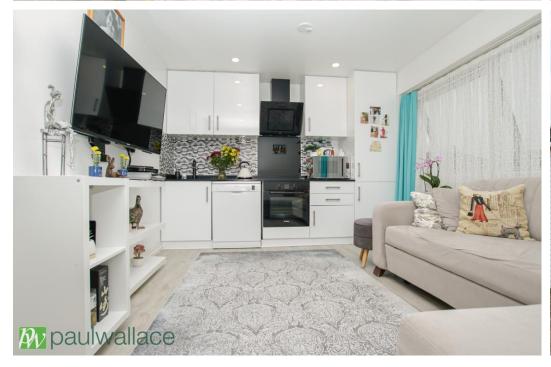

## Berners Way, Wormley, Broxbourne, EN10 6NP

• 140 YEAR LEASE, GARAGE & PARKING • This one / two bedroom first floor apartment with superb open plan lounge / kitchen and re-fitted bathroom / w.c. also benefits from garage en-bloc, off street parking and is conveniently located within easy reach of a wide range of amenities, road and transport links to include a number of highly regarded schools, Brookfield Farm shopping centre, Broxbourne Station, the A10 and M25.

#### Key features

- One / Two Bedrooms
- •Garage En-Bloc
- •Superb Open Plan Kitchen / Lounge
- Double Glazed Windows

- •140 Year Lease
- Re-fitted Bathroom
- First Floor
- Off Street Parking