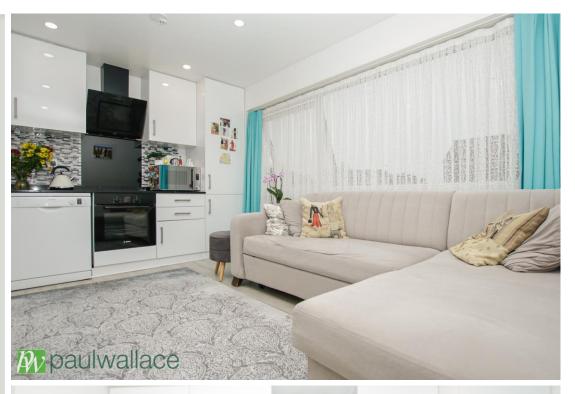

## Berners Way, Wormley, Broxbourne, EN10 6NP

• 140 YEAR LEASE, GARAGE & PARKING • This one / two bedroom first floor apartment with superb open plan lounge / kitchen and re-fitted bathroom / w.c. also benefits from garage en-bloc, off street parking and is conveniently located within easy reach of a wide range of amenities, road and transport links to include a number of highly regarded schools, Brookfield Farm shopping centre, Broxbourne Station, the A10 and M25.

#### Key features

- One / Two Bedrooms
- •Garage En-Bloc
- •Superb Open Plan Kitchen / Lounge
- Double Glazed Windows

- •140 Year Lease
- Re-fitted Bathroom
- First Floor
- Off Street Parking