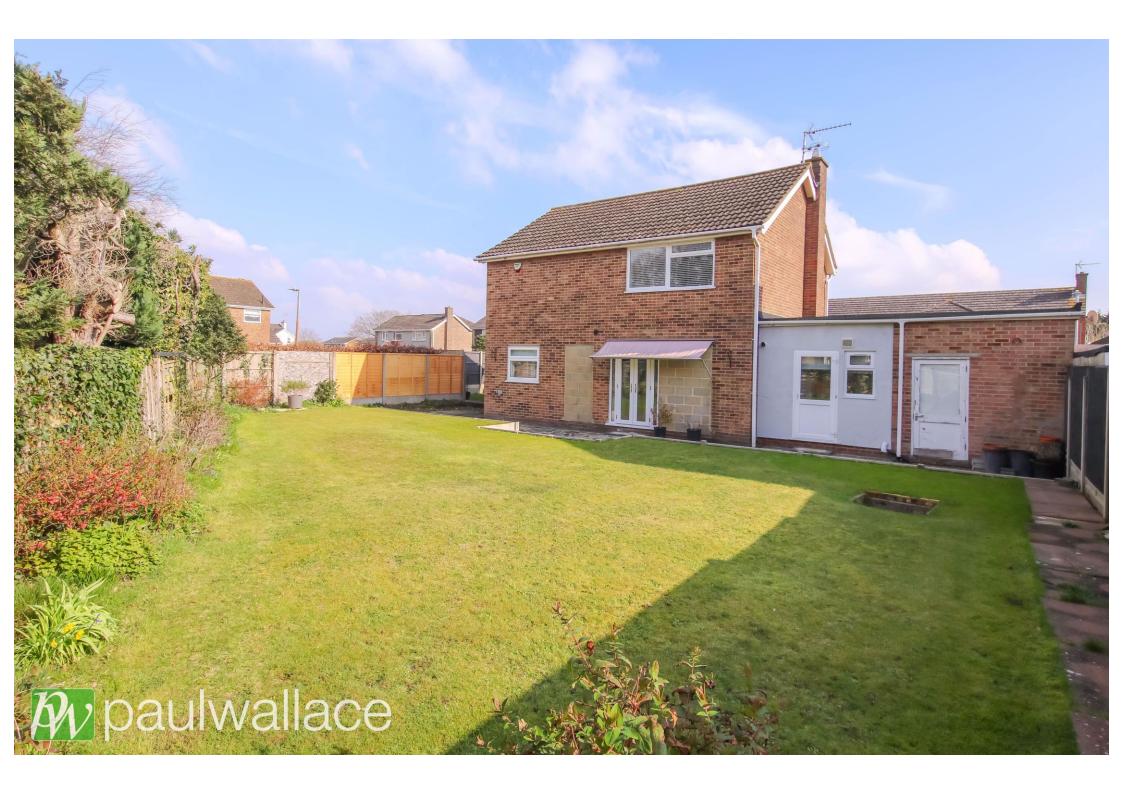

W paulwallace

87

Woodstock Road, Broxbourne, EN10 7PD | £759,995 | Freehold

## Woodstock Road, Broxbourne, EN10 7PD

This immaculate three-bedroom detached house situated on one of Broxbourne's most prestigious roads has been exquisitely designed and is finished to the highest standards. This exceptional property offers an unparalleled living experience, boasting a stunning open-plan kitchen and dining area, the property creates a sense of spaciousness and luxury. The state-of-the-art kitchen features top-of-the-line appliances and fixtures, making it the perfect space for entertaining. Additionally, the property includes a spacious lounge, utility room, ground floor w.c., a garage, and