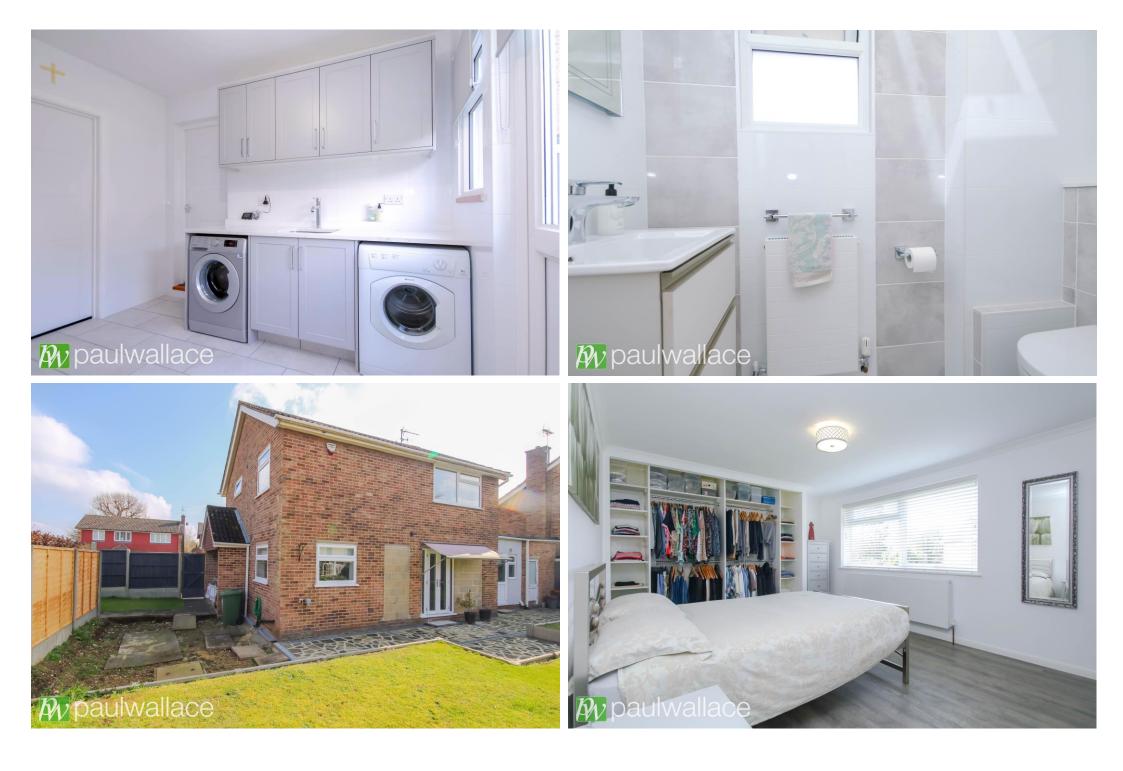

## Woodstock Road, Broxbourne, EN10 7PD

This immaculate three-bedroom detached house situated on one of Broxbourne's most prestigious roads has been exquisitely designed and is finished to the highest standards. This exceptional property offers an unparalleled living experience, boasting a stunning open-plan kitchen and dining area, the property creates a sense of spaciousness and luxury. The state-of-the-art kitchen features top-of-the-line appliances and fixtures, making it the perfect space for entertaining. Additionally, the property includes a spacious lounge, utility room, ground floor w.c., a garage, and

- •Exquisite open-plan kitchen and dining area
- •Spacious lounge for relaxation

top-of-the-line appliances

extension (stpp)

•Ideal family home in a sought-after location

•Garage and generous off-street parking

## **Property Information**

Tenure Freehold Council Tax F **EPC** Rating D

01992 466471

•State-of-the-art kitchen with •Utility room and ground w.c. •Large plot with potential for