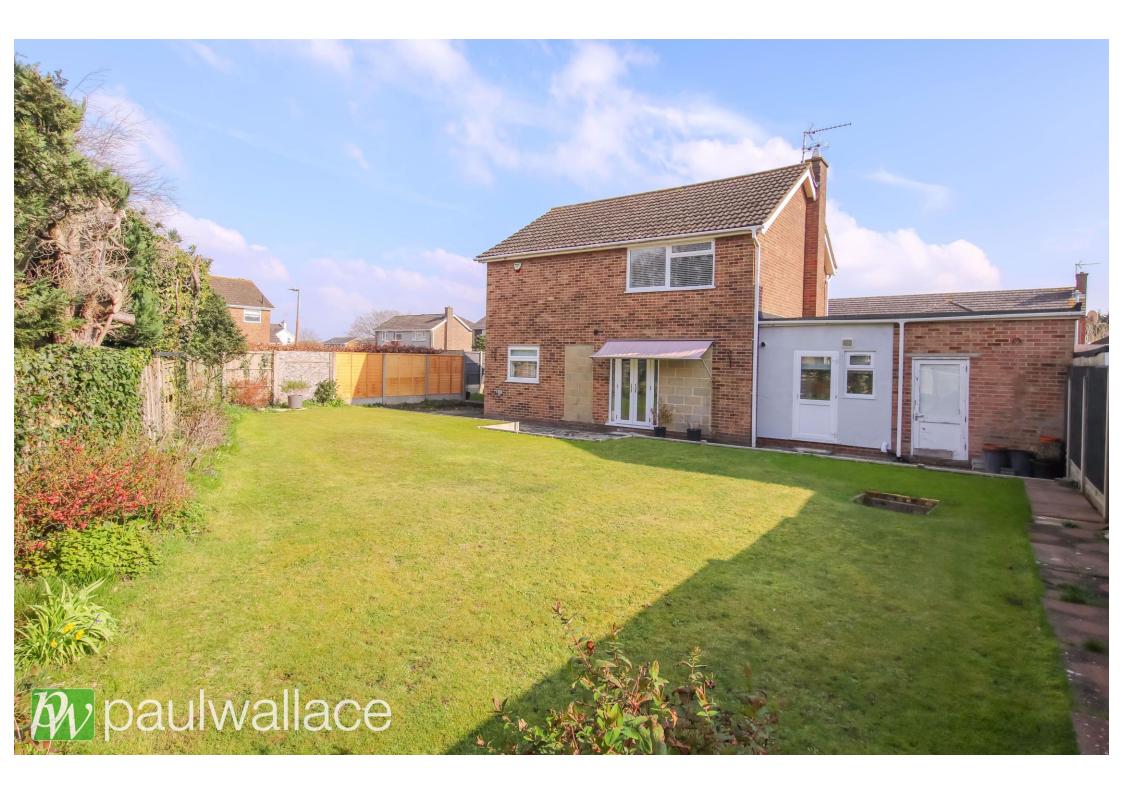

W paulwallace

87

Woodstock Road, Broxbourne, EN10 7PD | £799,995 | Freehold

## Woodstock Road, Broxbourne, EN10 7PD

This immaculate three-bedroom detached house situated on one of Broxbourne's most prestigious roads has been exquisitely designed and is finished to the highest standards. This exceptional property offers an unparalleled living experience, boasting a stunning open-plan kitchen and dining area, the property creates a sense of spaciousness and luxury. The state-of-the-art kitchen features top-of-the-line appliances and fixtures, making it the perfect space for entertaining. Additionally, the property includes a spacious lounge, utility room, ground floor w.c., a garage, and