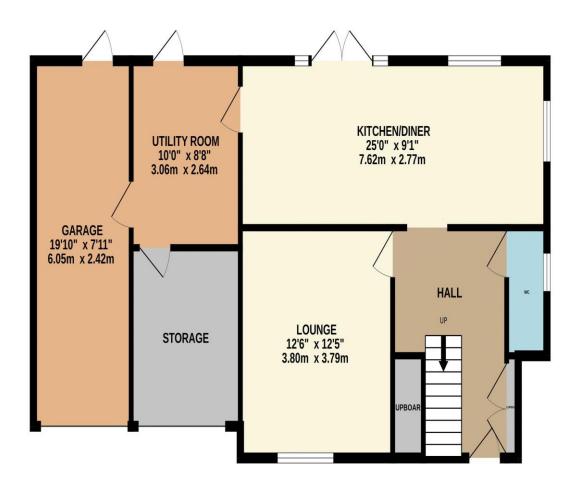

# **W**paulwallace

GROUND FLOOR 859 sq.ft. (79.8 sq.m.) approx. 1ST FLOOR 530 sq.ft. (49.2 sq.m.) approx.

## TOTAL FLOOR AREA : 1389 sq.ft. (129.0 sq.m.) approx.

Whilst every attempt has been made to ensure the accuracy of the floorplan contained here, measurements of doors, windows, rooms and any other items are approximate and no responsibility is taken for any error, omission or mis-statement. This plan is for illustrative purposes only and should be used as such by any prospective purchaser. The services, systems and appliances shown have not been tested and no guarantee as to their operability or efficiency can be given. Made with Metropix ©2024