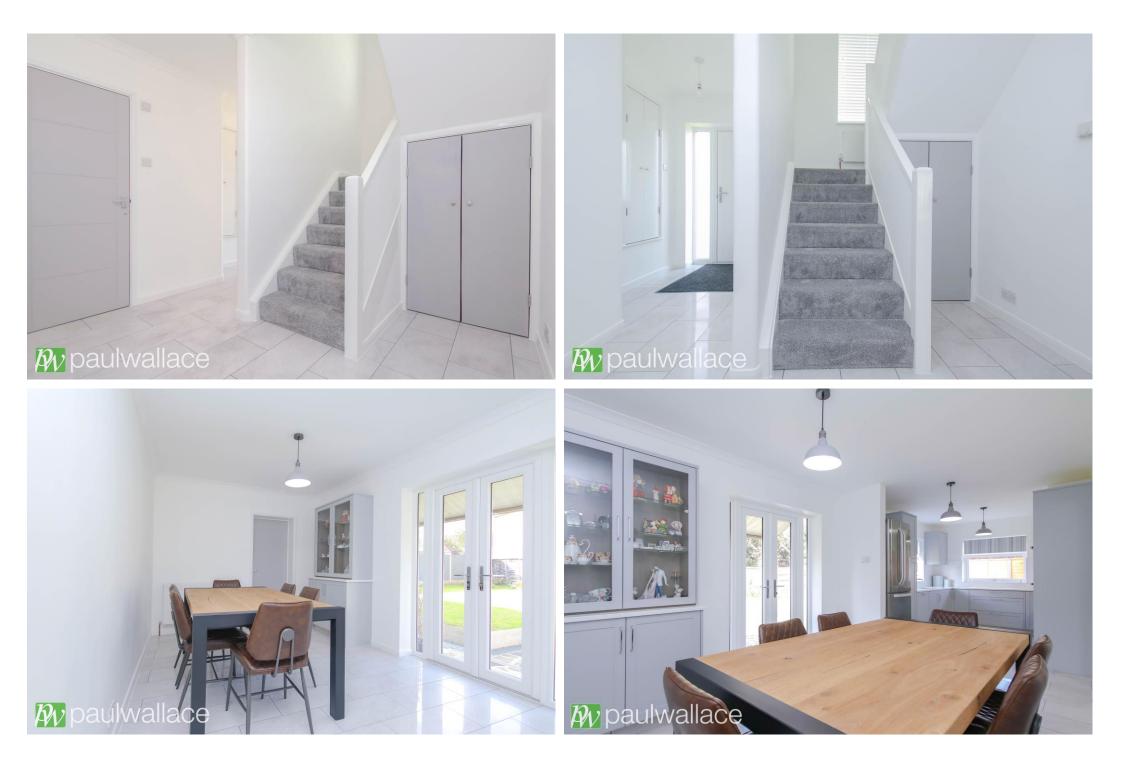

## Woodstock Road, Broxbourne, EN10 7PD

This immaculate three-bedroom detached house situated on one of Broxbourne's most prestigious roads has been exquisitely designed and is finished to the highest standards. This exceptional property offers an unparalleled living experience, boasting a stunning open-plan kitchen and dining area, the property creates a sense of spaciousness and luxury. The state-of-the-art kitchen features top-of-the-line appliances and fixtures, making it the perfect space for entertaining. Additionally, the property includes a spacious lounge, utility room, ground floor w.c., a garage, and

- •Exquisite open-plan kitchen and dining area
- •Spacious lounge for relaxation

top-of-the-line appliances

extension (stpp)

•Ideal family home in a sought-after location

•Garage and generous off-street parking