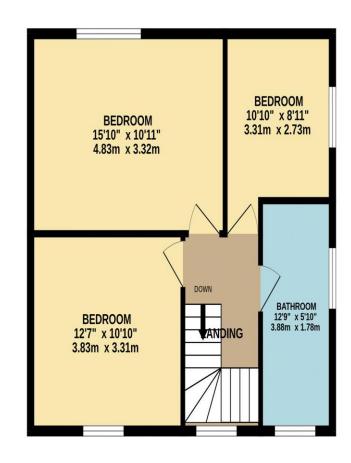

# **W**paulwallace

GROUND FLOOR 859 sq.ft. (79.8 sq.m.) approx. 1ST FLOOR 530 sq.ft. (49.2 sq.m.) approx.

## TOTAL FLOOR AREA : 1389 sq.ft. (129.0 sq.m.) approx.

Whilst every attempt has been made to ensure the accuracy of the floorplan contained here, measurements of doors, windows, rooms and any other items are approximate and no responsibility is taken for any error, omission or mis-statement. This plan is for illustrative purposes only and should be used as such by any prospective purchaser. The services, systems and appliances shown have not been tested and no guarantee as to their operability or efficiency can be given. Made with Metropix ©2024