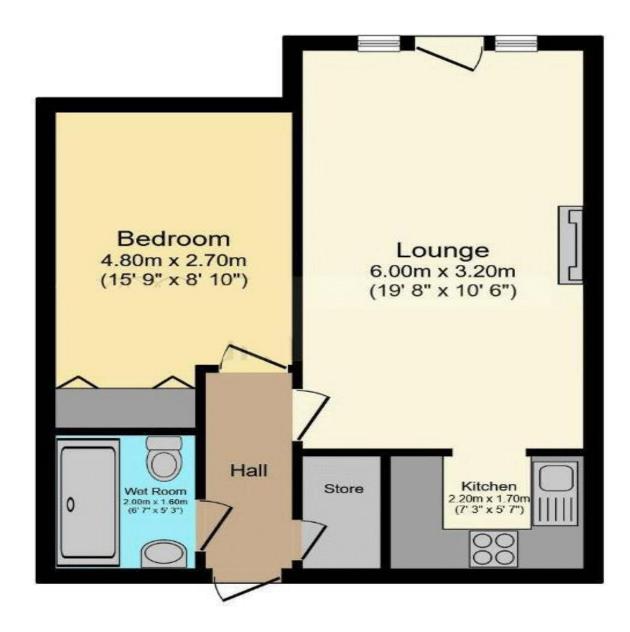

## Belvedere Court, Hoddesdon, EN11 8UX

Offered chain-free, this one-bedroom ground-floor retirement apartment is ideally located for those seeking a comfortable and convenient lifestyle. This well-appointed residence boasts direct access to beautifully maintained communal gardens through double doors from the lounge, providing an ideal setting to access outdoor space. An on-site house manager ensures peace of mind, while the proximity to Barclay Park and Hoddesdon Town Centre offers the best of local amenities right at your doorstep. The apartment features a recently re-fitted kitchen and a modern shower room with w.c., designed for both functionality and style. The spacious lounge provides a warm and inviting atmosphere, enhanced by double-glazed windows that allow natural light to flood the space. The bedroom includes fitted wardrobes, offering ample storage solutions. Residents of this retirement community benefit from access to shared facilities, including a residents' lounge and communal laundry room, fostering a sense of community among neighbors.