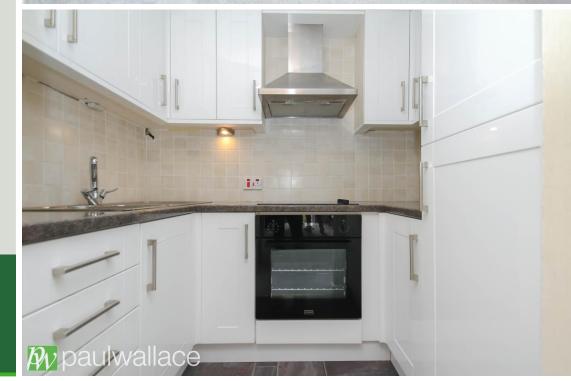

## Belvedere Court, Hoddesdon, EN11 8UX

Offered chain-free, this one-bedroom ground-floor retirement apartment is ideally located for those seeking a comfortable and convenient lifestyle. This well-appointed residence boasts direct access to beautifully maintained communal gardens through double doors from the lounge, providing an ideal setting to access outdoor space. An on-site house manager ensures peace of mind, while the proximity to Barclay Park and Hoddesdon Town Centre offers the best of local amenities right at your doorstep. The apartment features a recently re-fitted kitchen and a modern shower room with w.c., designed for both functionality and style. The spacious lounge provides a warm and inviting atmosphere, enhanced by double-glazed windows that allow natural light to flood the space. The bedroom includes fitted wardrobes, offering ample storage solutions. Residents of this retirement community benefit from access to shared facilities, including a residents' lounge and communal laundry room, fostering a sense of community among neighbors.

•Spacious lounge with doubleglazed windows and french doors •Direct access to landscaped communal gardens

•On-site house manager for added security and support

•Recently re-fitted kitchen and modern shower room/w.c.