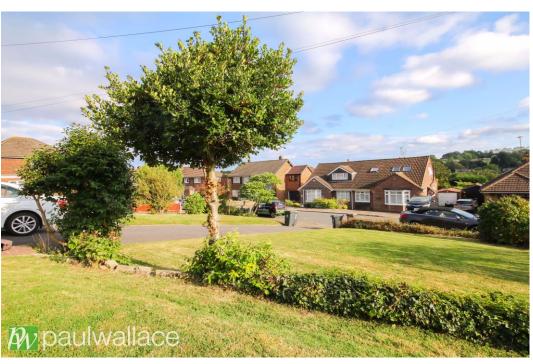

## Western Road, Nazeing, EN9 2QH

This impressive three-bedroom semi-detached bungalow boasts a substantial frontage that provides ample off-street parking, ensuring ease of access for residents and guests alike. Upon entering, you are greeted by an impressive entrance hallway, attractive kitchen, modern shower room with W.C., and to the rear, you will find a generously sized garden features a patio area, while the remainder of the garden is laid to lawn. Completing property is a detached single garage, providing valuable additional storage or workshop space. This home is offered chain-free, facilitating a smooth transition for prospective buyers. With a perfect blend of comfort and practicality, this chain free bungalow is a must-see.