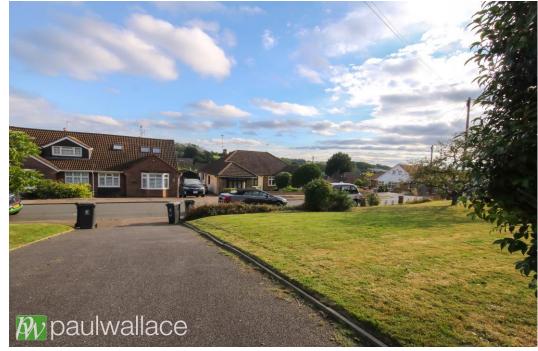

## Western Road, Nazeing, EN9 2QH

This impressive three-bedroom semi-detached bungalow boasts a substantial frontage that provides ample off-street parking, ensuring ease of access for residents and guests alike. Upon entering, you are greeted by an impressive entrance hallway, attractive kitchen, modern shower room with W.C., and to the rear, you will find a generously sized garden features a patio area, while the remainder of the garden is laid to lawn. Completing property is a detached single garage, providing valuable additional storage or workshop space. This home is offered chain-free, facilitating a smooth transition for prospective buyers. With a perfect blend of comfort and practicality, this chain free bungalow is a must-see.