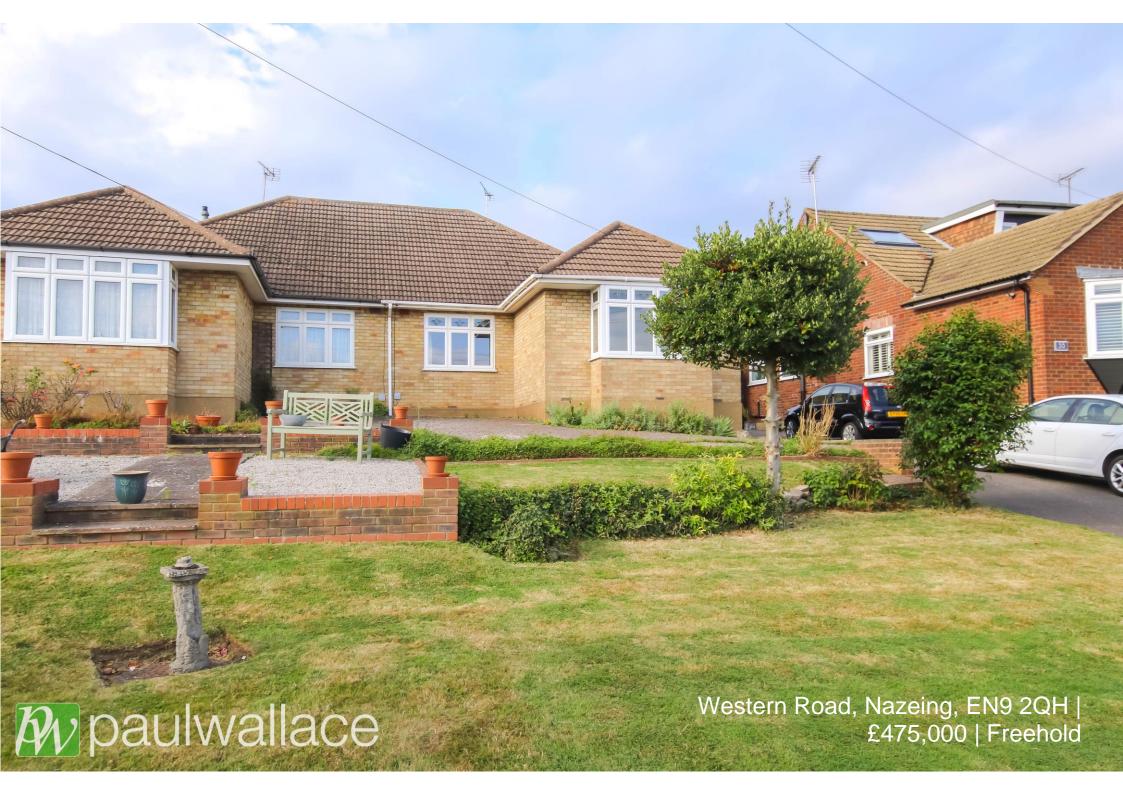

## Western Road, Nazeing, EN9 2QH

This impressive three-bedroom semi-detached bungalow boasts a substantial frontage that provides ample off-street parking, ensuring ease of access for residents and guests alike. Upon entering, you are greeted by an impressive entrance hallway, attractive kitchen, modern shower room with W.C., and to the rear, you will find a generously sized garden features a patio area, while the remainder of the garden is laid to lawn. Completing property is a detached single garage, providing valuable additional storage or workshop space. This home is offered chain-free, facilitating a smooth transition for prospective buyers. With a perfect blend of comfort and practicality, this chain free bungalow is a must-see.

## Key features

- •Three-bedroom semidetached bungalow
- Attractive kitchen
- Detached single garage
- •Offered chain-free for a smooth purchase process

- •Spacious frontage with ample offstreet parking
- •Contemporary shower room with W.C.
- •Generous rear garden with patio area
- Double glazed windows and gas central heating