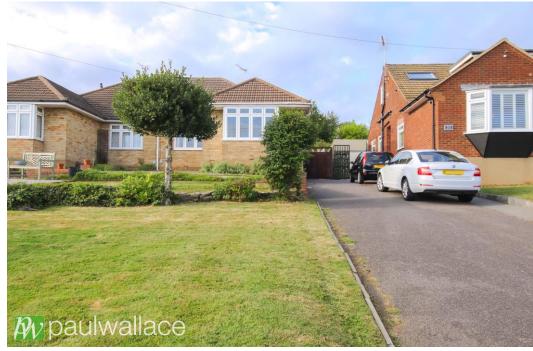

## Western Road, Nazeing, EN9 2QH

This impressive three-bedroom semi-detached bungalow boasts a substantial frontage that provides ample off-street parking, ensuring ease of access for residents and guests alike. Upon entering, you are greeted by an impressive entrance hallway, attractive kitchen, modern shower room with W.C., and to the rear, you will find a generously sized garden features a patio area, while the remainder of the garden is laid to lawn. Completing property is a detached single garage, providing valuable additional storage or workshop space. This home is offered chain-free, facilitating a smooth transition for prospective buyers. With a perfect blend of comfort and practicality, this chain free bungalow is a must-see.

## Key features

- •Three-bedroom semidetached bungalow
- Attractive kitchen
- Detached single garage
- •Offered chain-free for a smooth purchase process

- •Spacious frontage with ample offstreet parking
- •Contemporary shower room with W.C.
- •Generous rear garden with patio area
- Double glazed windows and gas central heating