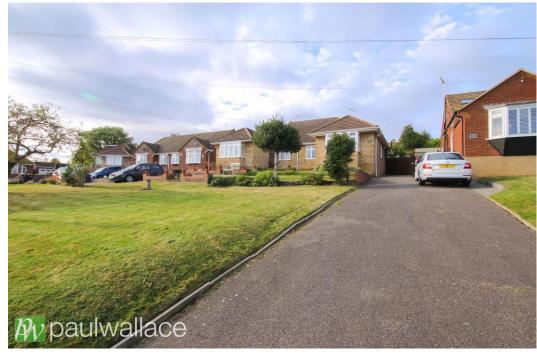

## Western Road, Nazeing, EN9 2QH

This impressive three-bedroom semi-detached bungalow boasts a substantial frontage that provides ample off-street parking, ensuring ease of access for residents and guests alike. Upon entering, you are greeted by an impressive entrance hallway, attractive kitchen, modern shower room with W.C., and to the rear, you will find a generously sized garden features a patio area, while the remainder of the garden is laid to lawn. Completing property is a detached single garage, providing valuable additional storage or workshop space. This home is offered chain-free, facilitating a smooth transition for prospective buyers. With a perfect blend of comfort and practicality, this chain free bungalow is a must-see.

## Key features

- •Three-bedroom semidetached bungalow
- Attractive kitchen
- Detached single garage
- •Offered chain-free for a smooth purchase process

- •Spacious frontage with ample offstreet parking
- •Contemporary shower room with W.C.
- •Generous rear garden with patio area
- Double glazed windows and gas central heating