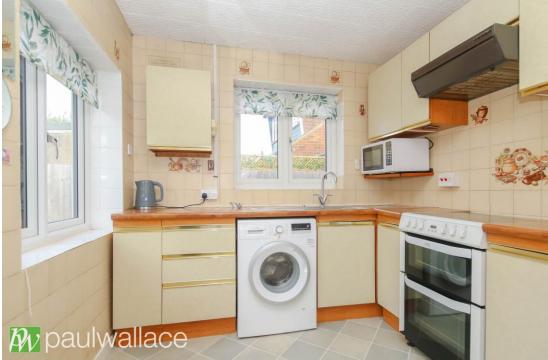

## Western Road, Nazeing, EN9 2QH

This impressive three-bedroom semi-detached bungalow boasts a substantial frontage that provides ample off-street parking, ensuring ease of access for residents and guests alike. Upon entering, you are greeted by an impressive entrance hallway, attractive kitchen, modern shower room with W.C., and to the rear, you will find a generously sized garden features a patio area, while the remainder of the garden is laid to lawn. Completing property is a detached single garage, providing valuable additional storage or workshop space. This home is offered chain-free, facilitating a smooth transition for prospective buyers. With a perfect blend of comfort and practicality, this chain free bungalow is a must-see.

## Key features

- •Three-bedroom semidetached bungalow
- Attractive kitchen
- Detached single garage
- •Offered chain-free for a smooth purchase process

- •Spacious frontage with ample offstreet parking
- •Contemporary shower room with W.C.
- •Generous rear garden with patio area
- Double glazed windows and gas central heating