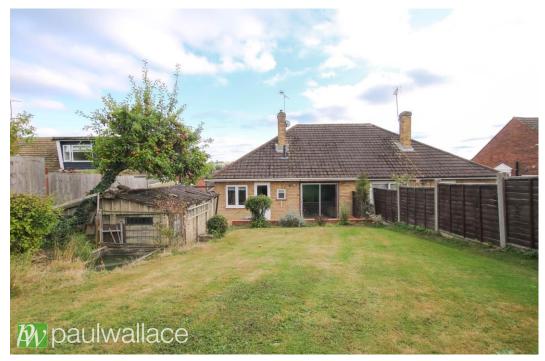

## Western Road, Nazeing, EN9 2QH

This impressive three-bedroom semi-detached bungalow boasts a substantial frontage that provides ample off-street parking, ensuring ease of access for residents and guests alike. Upon entering, you are greeted by an impressive entrance hallway, attractive kitchen, modern shower room with W.C., and to the rear, you will find a generously sized garden features a patio area, while the remainder of the garden is laid to lawn. Completing property is a detached single garage, providing valuable additional storage or workshop space. This home is offered chain-free, facilitating a smooth transition for prospective buyers. With a perfect blend of comfort and practicality, this chain free bungalow is a must-see.

## Key features

- •Three-bedroom semidetached bungalow
- Attractive kitchen
- Detached single garage
- •Offered chain-free for a smooth purchase process

- •Spacious frontage with ample offstreet parking
- •Contemporary shower room with W.C.
- •Generous rear garden with patio area
- Double glazed windows and gas central heating