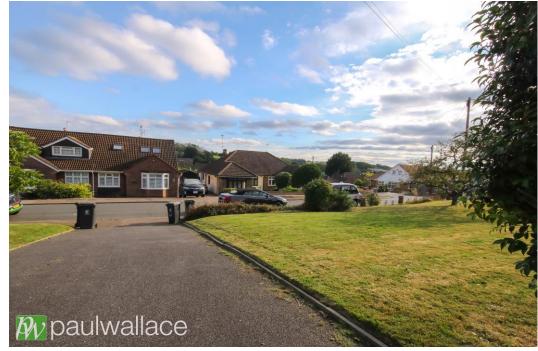

## Western Road, Nazeing, EN9 2QH

This impressive three-bedroom semi-detached bungalow boasts a substantial frontage that provides ample off-street parking, ensuring ease of access for residents and guests alike. Upon entering, you are greeted by an impressive entrance hallway, attractive kitchen, modern shower room with W.C., and to the rear, you will find a generously sized garden features a patio area, while the remainder of the garden is laid to lawn. Completing property is a detached single garage, providing valuable additional storage or workshop space. This home is offered chain-free, facilitating a smooth transition for prospective buyers. With a perfect blend of comfort and practicality, this chain free bungalow is a must-see.

## Key features

- •Three-bedroom semidetached bungalow
- Attractive kitchen
- Detached single garage
- •Offered chain-free for a smooth purchase process

- •Spacious frontage with ample offstreet parking
- •Contemporary shower room with W.C.
- •Generous rear garden with patio area
- Double glazed windows and gas central heating