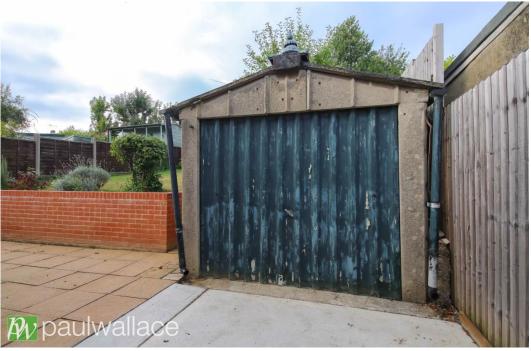

## Western Road, Nazeing, EN9 2QH

This impressive three-bedroom semi-detached bungalow boasts a substantial frontage that provides ample off-street parking, ensuring ease of access for residents and guests alike. Upon entering, you are greeted by an impressive entrance hallway, attractive kitchen, modern shower room with W.C., and to the rear, you will find a generously sized garden features a patio area, while the remainder of the garden is laid to lawn. Completing property is a detached single garage, providing valuable additional storage or workshop space. This home is offered chain-free, facilitating a smooth transition for prospective buyers. With a perfect blend of comfort and practicality, this chain free bungalow is a must-see.

## Key features

- •Three-bedroom semidetached bungalow
- Attractive kitchen
- Detached single garage
- •Offered chain-free for a smooth purchase process

- •Spacious frontage with ample offstreet parking
- •Contemporary shower room with W.C.
- •Generous rear garden with patio area
- Double glazed windows and gas central heating