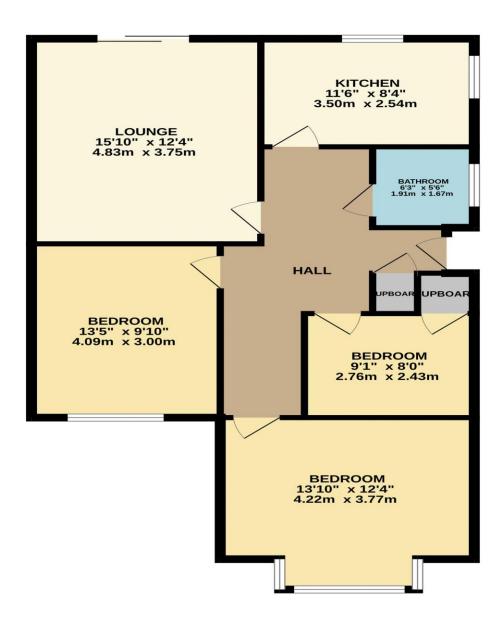

## Western Road, Nazeing, EN9 2QH

This impressive three-bedroom semi-detached bungalow boasts a substantial frontage that provides ample off-street parking, ensuring ease of access for residents and guests alike. Upon entering, you are greeted by an impressive entrance hallway, attractive kitchen, modern shower room with W.C., and to the rear, you will find a generously sized garden features a patio area, while the remainder of the garden is laid to lawn. Completing property is a detached single garage, providing valuable additional storage or workshop space. This home is offered chain-free, facilitating a smooth transition for prospective buyers. With a perfect blend of comfort and practicality, this chain free bungalow is a must-see.

## Key features

- •Three-bedroom semidetached bungalow
- Attractive kitchen
- Detached single garage
- •Offered chain-free for a smooth purchase process

- •Spacious frontage with ample offstreet parking
- •Contemporary shower room with W.C.
- •Generous rear garden with patio area
- Double glazed windows and gas central heating