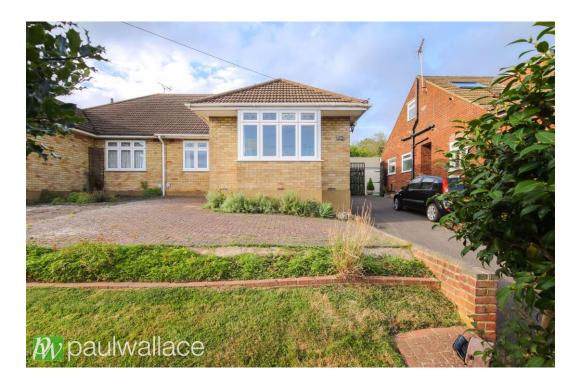

## Western Road, Nazeing, EN9 2QH

This impressive three-bedroom semi-detached bungalow boasts a substantial frontage that provides ample off-street parking, ensuring ease of access for residents and guests alike. Upon entering, you are greeted by an impressive entrance hallway, attractive kitchen, modern shower room with W.C., and to the rear, you will find a generously sized garden features a patio area, while the remainder of the garden is laid to lawn. Completing property is a detached single garage, providing valuable additional storage or workshop space. This home is offered chain-free, facilitating a smooth transition for prospective buyers. With a perfect blend of comfort and practicality, this chain free bungalow is a must-see.

## Key features

- •Three-bedroom semidetached bungalow
- Attractive kitchen
- Detached single garage
- •Offered chain-free for a smooth purchase process

- •Spacious frontage with ample offstreet parking
- •Contemporary shower room with W.C.
- •Generous rear garden with patio area
- Double glazed windows and gas central heating