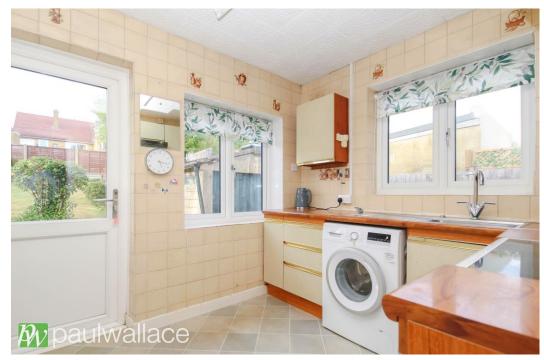

## Western Road, Nazeing, EN9 2QH

This impressive three-bedroom semi-detached bungalow boasts a substantial frontage that provides ample off-street parking, ensuring ease of access for residents and guests alike. Upon entering, you are greeted by an impressive entrance hallway, attractive kitchen, modern shower room with W.C., and to the rear, you will find a generously sized garden features a patio area, while the remainder of the garden is laid to lawn. Completing property is a detached single garage, providing valuable additional storage or workshop space. This home is offered chain-free, facilitating a smooth transition for prospective buyers. With a perfect blend of comfort and practicality, this chain free bungalow is a must-see.

## Key features

- •Three-bedroom semidetached bungalow
- Attractive kitchen
- Detached single garage
- •Offered chain-free for a smooth purchase process

- •Spacious frontage with ample offstreet parking
- •Contemporary shower room with W.C.
- •Generous rear garden with patio area
- Double glazed windows and gas central heating