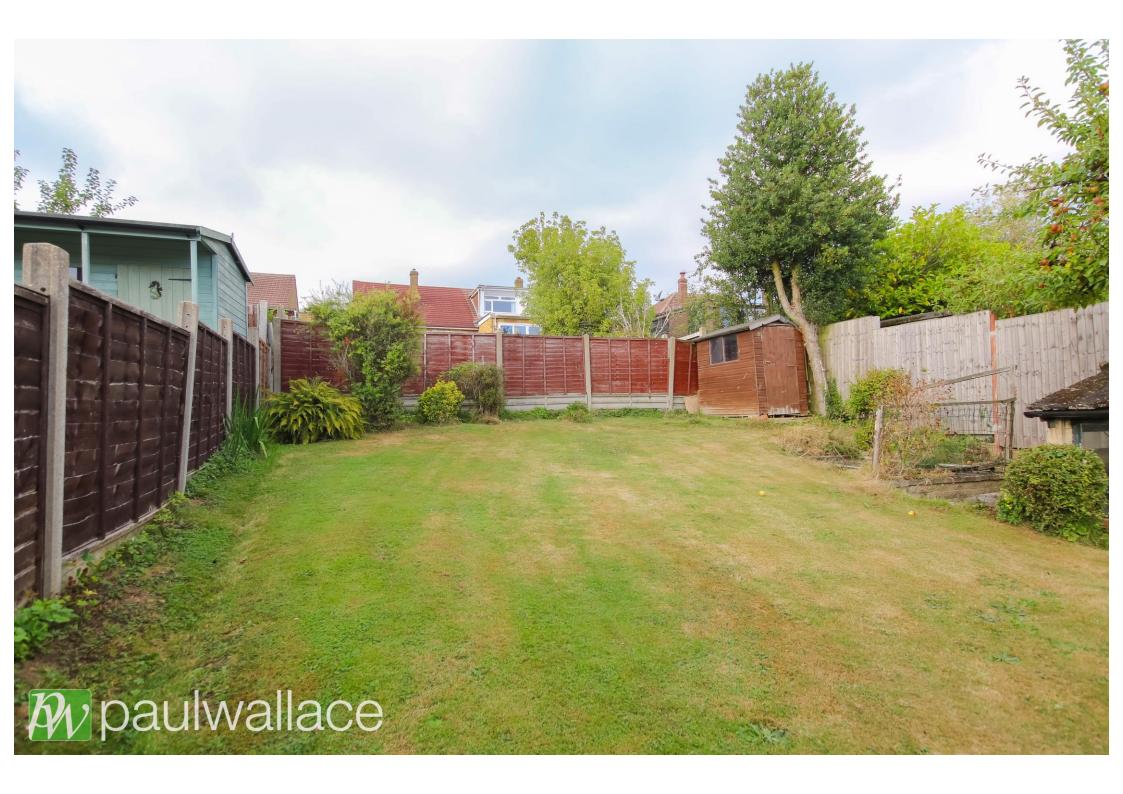

## Western Road, Nazeing, EN9 2QH

This impressive three-bedroom semi-detached bungalow boasts a substantial frontage that provides ample off-street parking, ensuring ease of access for residents and guests alike. Upon entering, you are greeted by an impressive entrance hallway, attractive kitchen, modern shower room with W.C., and to the rear, you will find a generously sized garden features a patio area, while the remainder of the garden is laid to lawn. Completing property is a detached single garage, providing valuable additional storage or workshop space. This home is offered chain-free, facilitating a smooth transition for prospective buyers. With a perfect blend of comfort and practicality, this chain free bungalow is a must-see.

## Key features

- •Three-bedroom semidetached bungalow
- Attractive kitchen
- Detached single garage
- •Offered chain-free for a smooth purchase process

- •Spacious frontage with ample offstreet parking
- •Contemporary shower room with W.C.
- •Generous rear garden with patio area
- Double glazed windows and gas central heating