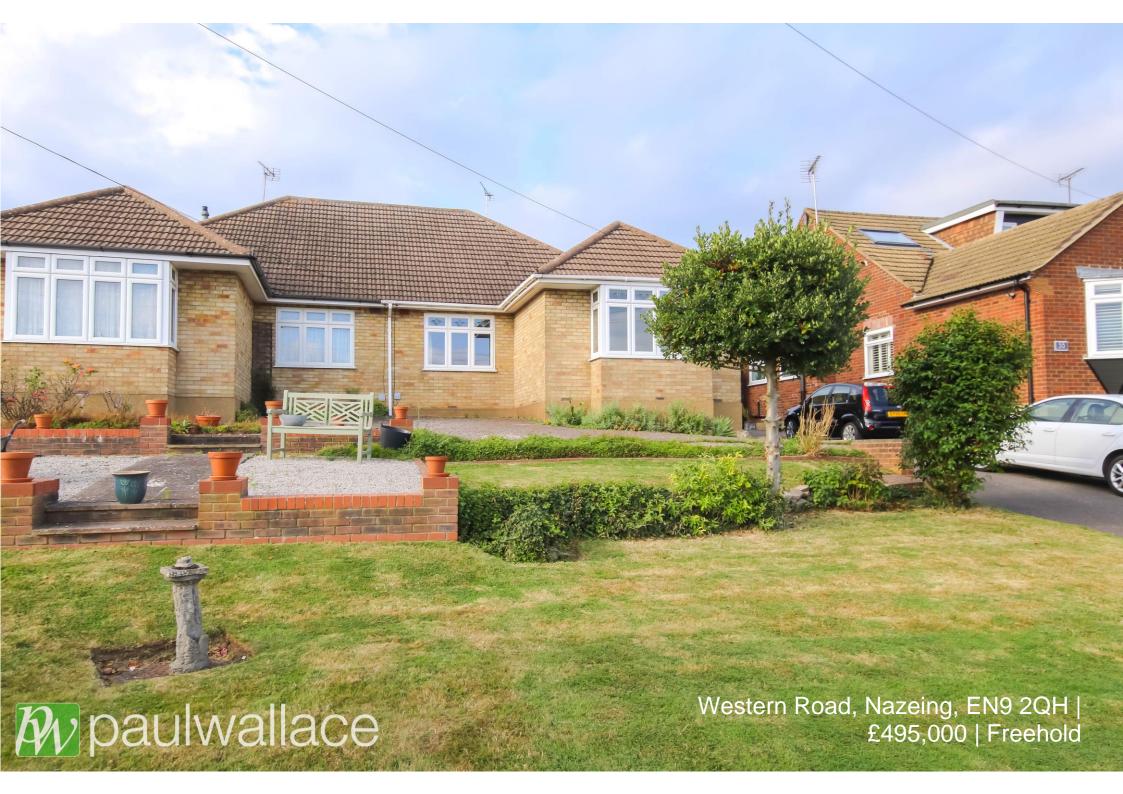

## Western Road, Nazeing, EN9 2QH

This impressive three-bedroom semi-detached bungalow boasts a substantial frontage that provides ample off-street parking, ensuring ease of access for residents and guests alike. Upon entering, you are greeted by an impressive entrance hallway, attractive kitchen, modern shower room with W.C., and to the rear, you will find a generously sized garden features a patio area, while the remainder of the garden is laid to lawn. Completing property is a detached single garage, providing valuable additional storage or workshop space. This home is offered chain-free, facilitating a smooth transition for prospective buyers. With a perfect blend of comfort and practicality, this chain free bungalow is a must-see.

## Key features

- •Three-bedroom semidetached bungalow
- Attractive kitchen
- Detached single garage
- •Offered chain-free for a smooth purchase process

- •Spacious frontage with ample offstreet parking
- •Contemporary shower room with W.C.
- •Generous rear garden with patio area
- Double glazed windows and gas central heating