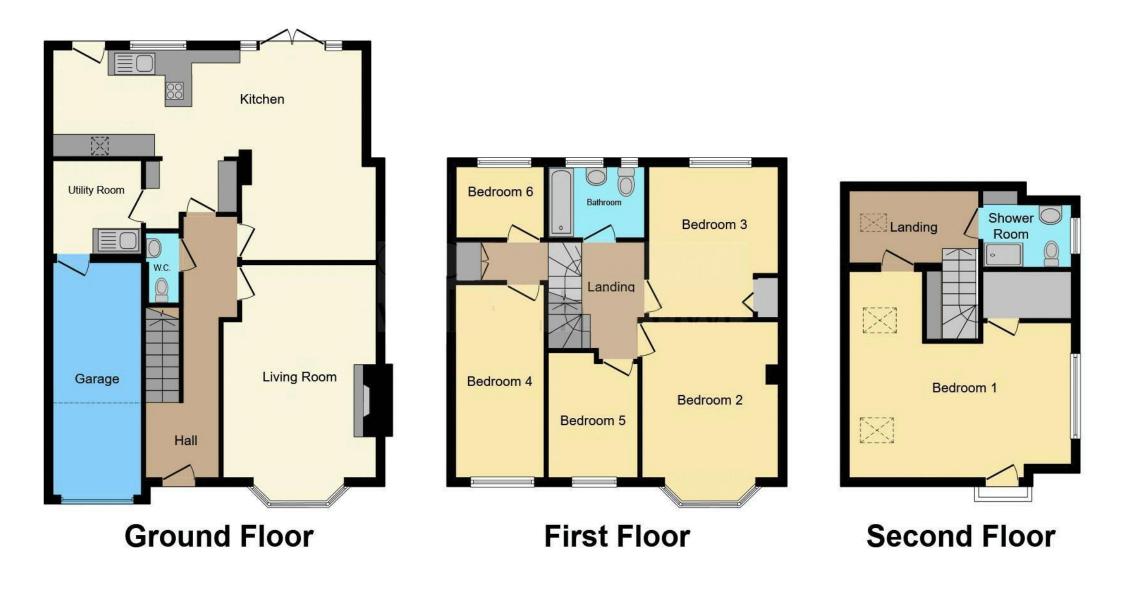

### Total floor area 170.5 m<sup>2</sup> (1,836 sq.ft.) approx

This floor plan is for illustrative purposes only. It is not drawn to scale. Any measurements, floor areas (including any total floor area), openings and orientation are approximate. No details are guaranteed, they cannot be relied upon for any purpose and they do not form part of any agreement. No liability is taken for any error, omission or misstatement. A party must rely upon its own inspection(s). Powered by www.focalagent.com