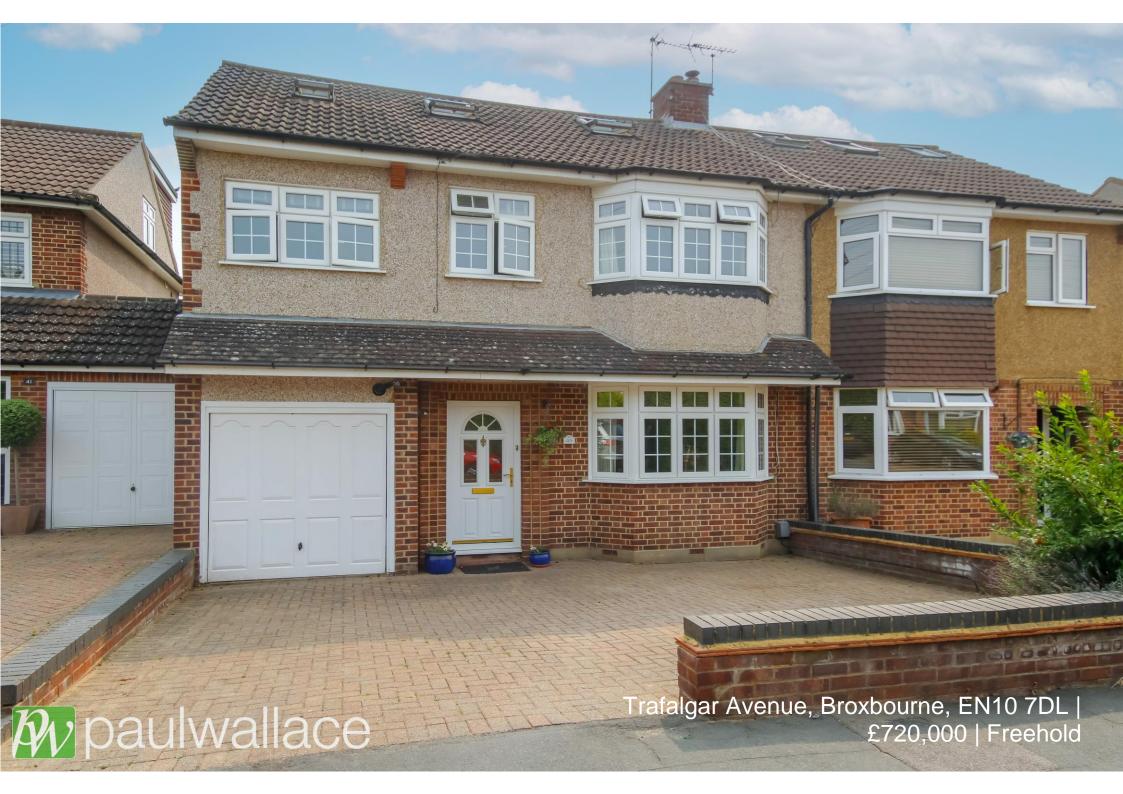

# Trafalgar Avenue, Broxbourne, EN10 7DL

This stunning five-bedroom semi-detached house, offering an expansive 1,836 ft<sup>2</sup> of living space is situated in a highly sought-after location. This versatile property features five well-proportioned bedrooms plus an additional study, ideal for those working from home. The property has been thoughtfully extended, with the potential for further development (subject to planning permission), making it perfect for families seeking room to grow. Located within the catchment area for the esteemed Broxbourne Secondary School, this home is also within walking distance of Broxbourne station, providing direct links to London Liverpool Street. The property boasts convenient offstreet parking and a garage, which offers conversion potential into additional living accommodation. The well-maintained 85-foot rear garden, predominantly laid to lawn, offers a tranquil outdoor space for relaxation and recreation. Inside, you will find two spacious reception rooms and an impressive entrance hall that greets you upon entry. The master bedroom features an en-suite, and the contemporary family bathroom has been recently re-fitted. Additional highlights include a superb kitchen/breakfast room, a utility room, and a ground-floor cloakroom, underscoring the thoughtful design and functionality of this exceptional family home.

## Key features

• Five spacious bedrooms plus a dedicated study

•Prime location within Broxbourne Secondary School catchment area

•Off-street parking and a garage with conversion opportunities

•Two elegant reception rooms and an impressive entrance hall