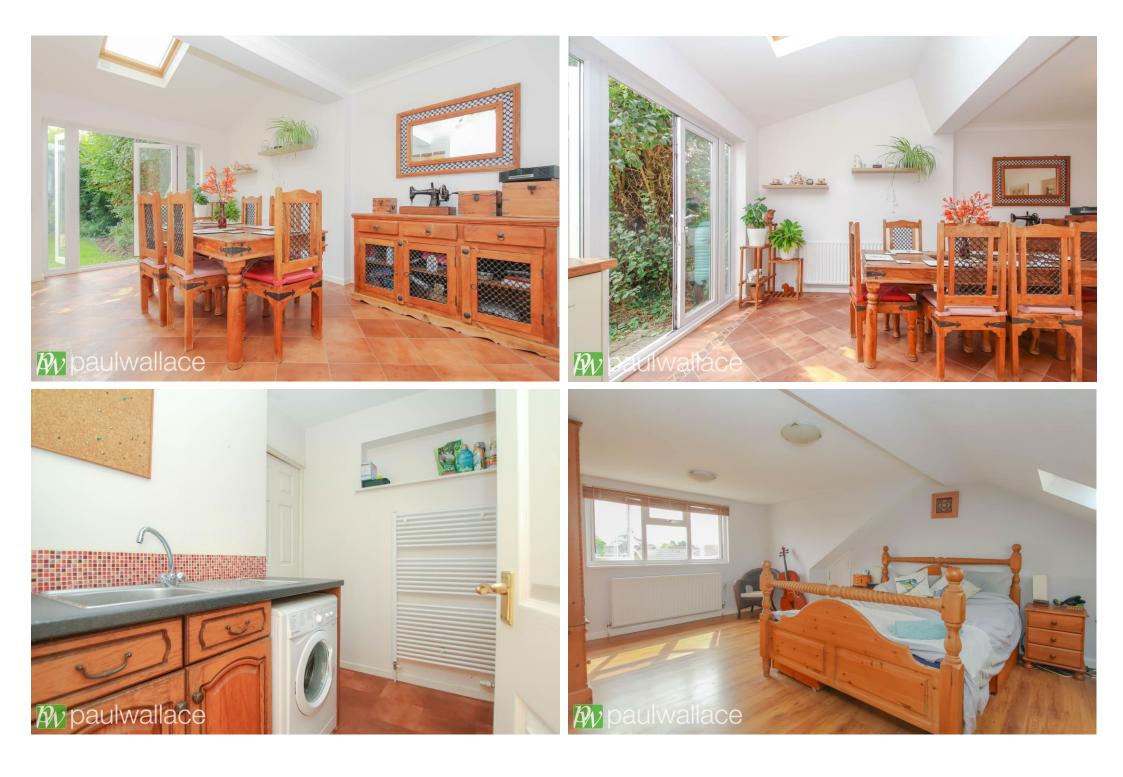

# Trafalgar Avenue, Broxbourne, EN10 7DL

This stunning five-bedroom semi-detached house, offering an expansive 1,836 ft<sup>2</sup> of living space is situated in a highly sought-after location. This versatile property features five well-proportioned bedrooms plus an additional study, ideal for those working from home. The property has been thoughtfully extended, with the potential for further development (subject to planning permission), making it perfect for families seeking room to grow. Located within the catchment area for the esteemed Broxbourne Secondary School, this home is also within walking distance of Broxbourne station, providing direct links to London Liverpool Street. The property boasts convenient offstreet parking and a garage, which offers conversion potential into additional living accommodation. The well-maintained 85-foot rear garden, predominantly laid to lawn, offers a tranquil outdoor space for relaxation and recreation. Inside, you will find two spacious reception rooms and an impressive entrance hall that greets you upon entry. The master bedroom features an en-suite, and the contemporary family bathroom has been recently re-fitted. Additional highlights include a superb kitchen/breakfast room, a utility room, and a ground-floor cloakroom, underscoring the thoughtful design and functionality of this exceptional family home.

## Key features

• Five spacious bedrooms plus a dedicated study

•Prime location within Broxbourne Secondary School catchment area

•Off-street parking and a garage with conversion opportunities

•Two elegant reception rooms and an impressive entrance hall

01992 466471

•Extended layout with potential for further expansion (stpp)

**W** paulwallace

paulwallace

Frich

•Short walk to Broxbourne station with direct links to London

•Generous 85' rear garden

•Modern kitchen/breakfast room, utility room, and ground-floor cloakroom