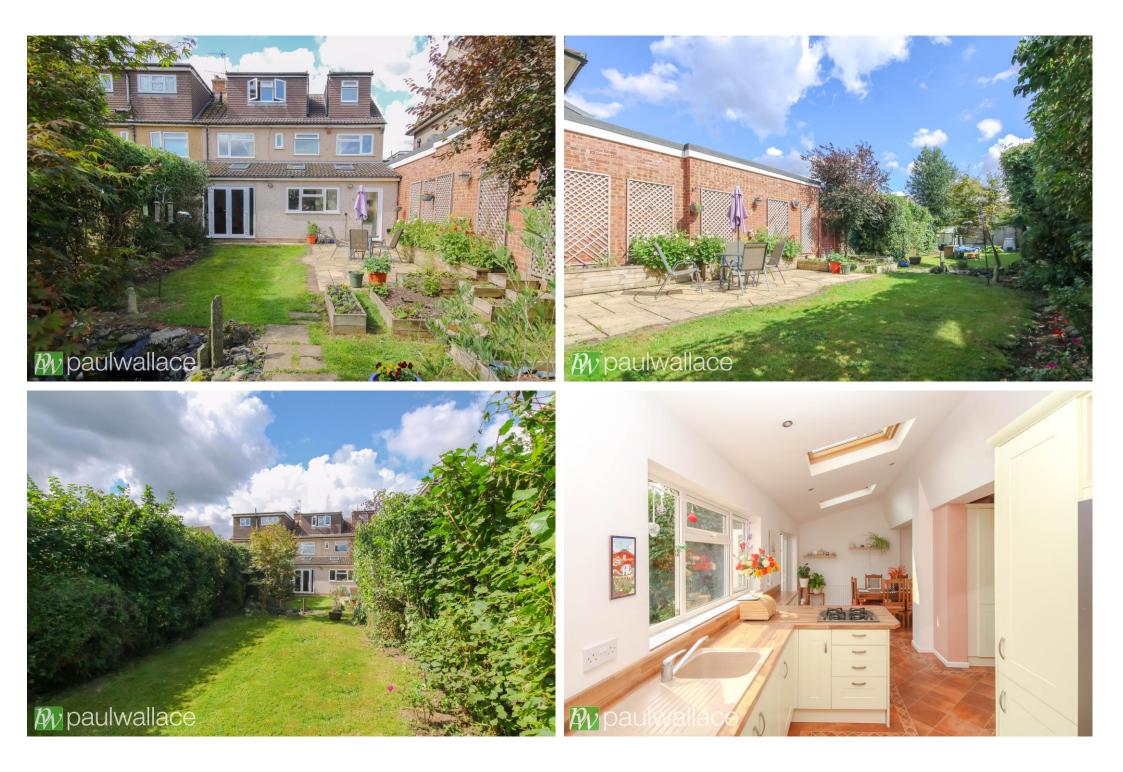

# Trafalgar Avenue, Broxbourne, EN10 7DL

This stunning five-bedroom semi-detached house, offering an expansive 1,836 ft<sup>2</sup> of living space is situated in a highly sought-after location. This versatile property features five well-proportioned bedrooms plus an additional study, ideal for those working from home. The property has been thoughtfully extended, with the potential for further development (subject to planning permission), making it perfect for families seeking room to grow. Located within the catchment area for the esteemed Broxbourne Secondary School, this home is also within walking distance of Broxbourne station, providing direct links to London Liverpool Street. The property boasts convenient offstreet parking and a garage, which offers conversion potential into additional living accommodation. The well-maintained 85-foot rear garden, predominantly laid to lawn, offers a tranquil outdoor space for relaxation and recreation. Inside, you will find two spacious reception rooms and an impressive entrance hall that greets you upon entry. The master bedroom features an en-suite, and the contemporary family bathroom has been recently re-fitted. Additional highlights include a superb kitchen/breakfast room, a utility room, and a ground-floor cloakroom, underscoring the thoughtful design and functionality of this exceptional family home.

## Key features

• Five spacious bedrooms plus a dedicated study

•Prime location within Broxbourne Secondary School catchment area

•Off-street parking and a garage with conversion opportunities

•Two elegant reception rooms and an impressive entrance hall

01992 466471

•Extended layout with potential for further expansion (stpp)

**W** paulwallace

paulwallace

Frich

•Short walk to Broxbourne station with direct links to London

•Generous 85' rear garden

•Modern kitchen/breakfast room, utility room, and ground-floor cloakroom