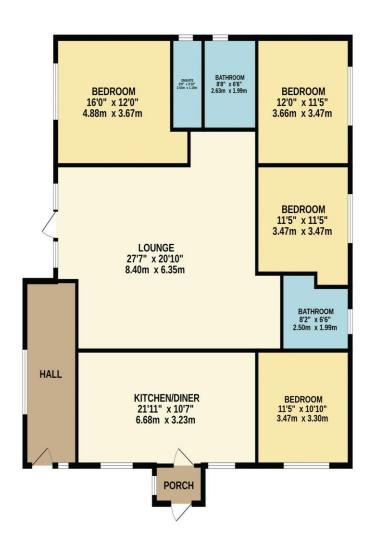

## Paynes Lane, Nazeing, EN9 2EZ

Located within a secured gated entrance, this spacious, 1587 ft<sup>2</sup> fourbedroom detached bungalow is set on an expansive 0.325-acre plot. Enhanced by a detached two storey, double garage and a substantial workshop/storage unit, this property presents remarkable potential for conversion into residential space or an annexe, pending necessary planning permissions. The bungalow features four generously sized bedrooms, with the master suite showcasing a private en suite for added convenience. Accompanying the bedrooms are two well-appointed family bathrooms, a spacious living area, and a large kitchen/diner that caters perfectly to both relaxation and entertaining. The overall layout maximizes comfort and functionality, making it ideal for family life. This property is not only defined by its residential appeal but also presents substantial opportunities for those with entrepreneurial aspirations. The large workshop and ample storage space make it particularly well-suited for business use, catering to a variety of needs such as machinery, plant equipment, or multiple vehicles. Offering a unique blend of privacy and potential, this home is situated in a serene rural setting, ensuring a tranquil lifestyle while remaining conveniently accessible.

#### TOTAL FLOOR AREA: 3270 sq.ft. (303.8 sq.m.) approx.

Whilst every attempt has been made to ensure the accuracy of the floorplan contained here, measurements of doors, windows, rooms and any other items are approximate and no responsibility is taken for any error, omission or mis-statement. This plan is for illustrative purposes only and should be used as such by any prospective purchaser. The services, systems and appliances shown have not been tested and no guarantee as to their operability or efficiency can be given.