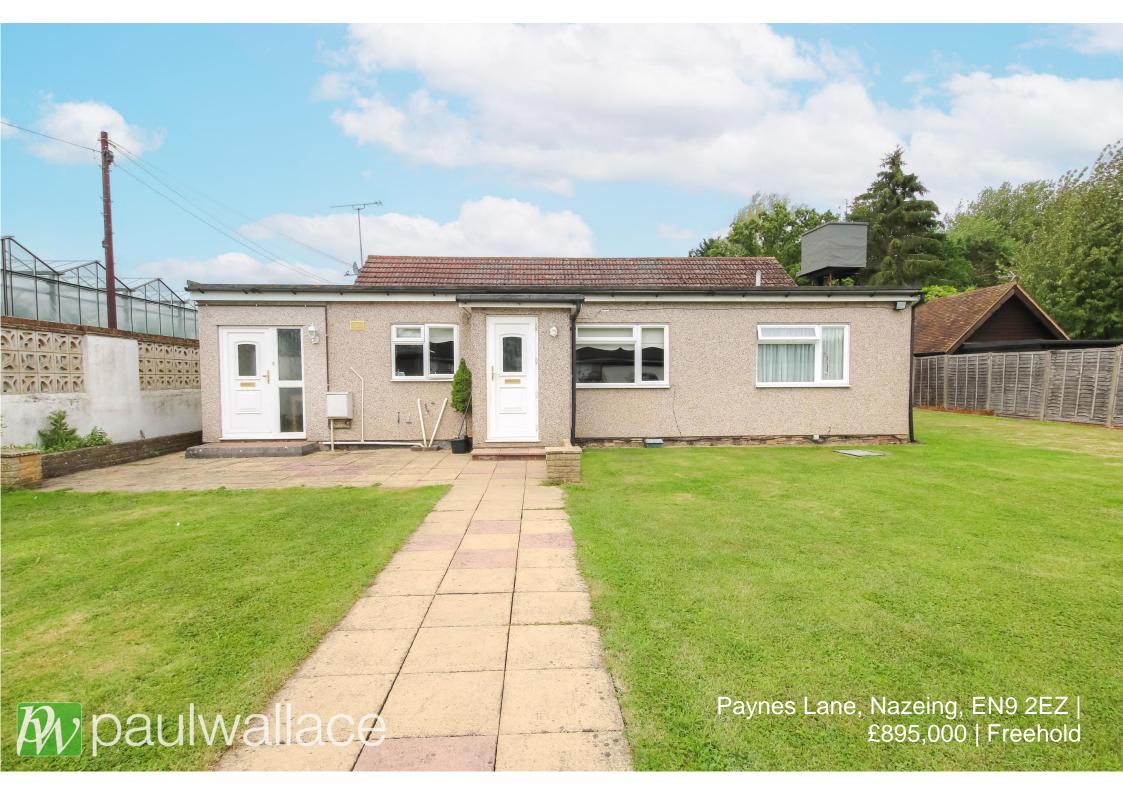

## Paynes Lane, Nazeing, EN9 2EZ

Located within a secured gated entrance, this spacious, 1587 ft<sup>2</sup> fourbedroom detached bungalow is set on an expansive 0.325-acre plot. Enhanced by a detached two storey, double garage and a substantial workshop/storage unit, this property presents remarkable potential for conversion into residential space or an annexe, pending necessary planning permissions. The bungalow features four generously sized bedrooms, with the master suite showcasing a private en suite for added convenience. Accompanying the bedrooms are two well-appointed family bathrooms, a spacious living area, and a large kitchen/diner that caters perfectly to both relaxation and entertaining. The overall layout maximizes comfort and functionality, making it ideal for family life. This property is not only defined by its residential appeal but also presents substantial opportunities for those with entrepreneurial aspirations. The large workshop and ample storage space make it particularly well-suited for business use, catering to a variety of needs such as machinery, plant equipment, or multiple vehicles. Offering a unique blend of privacy and potential, this home is situated in a serene rural setting, ensuring a tranquil lifestyle while remaining conveniently accessible.

## Key features

- •Gated entrance for enhanced security and privacy
- •Two additional family bathrooms for convenience
- •Two storey detached double garage and large workshop/storage unit with conversion potential for residential use or annexe (subject to planning permission)
- •Tranquil rural location, ensuring peace and quiet while close to amenities

- •Four spacious double bedrooms, including a master bedroom with en suite
- •Expansive 0.325-acre plot providing ample outdoor space
- •Ideal for business owners requiring storage for equipment or vehicles
- Offered chain free