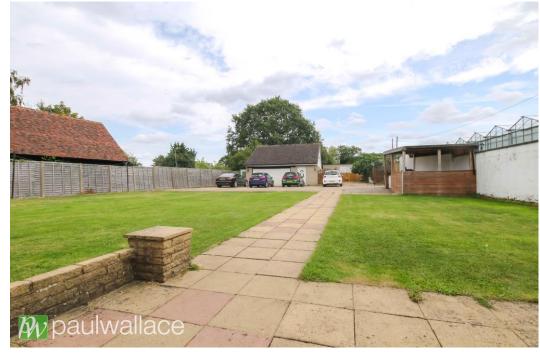

## Paynes Lane, Nazeing, EN9 2EZ

Located within a secured gated entrance, this spacious, 1587 ft<sup>2</sup> fourbedroom detached bungalow is set on an expansive 0.325-acre plot. Enhanced by a detached two storey, double garage and a substantial workshop/storage unit, this property presents remarkable potential for conversion into residential space or an annexe, pending necessary planning permissions. The bungalow features four generously sized bedrooms, with the master suite showcasing a private en suite for added convenience. Accompanying the bedrooms are two well-appointed family bathrooms, a spacious living area, and a large kitchen/diner that caters perfectly to both relaxation and entertaining. The overall layout maximizes comfort and functionality, making it ideal for family life. This property is not only defined by its residential appeal but also presents substantial opportunities for those with entrepreneurial aspirations. The large workshop and ample storage space make it particularly well-suited for business use, catering to a variety of needs such as machinery, plant equipment, or multiple vehicles. Offering a unique blend of privacy and potential, this home is situated in a serene rural setting, ensuring a tranquil lifestyle while remaining conveniently accessible.

- •Four spacious double bedrooms, including a master bedroom with en suite
- •Expansive 0.325-acre plot providing ample outdoor space
- •Ideal for business owners requiring storage for equipment or vehicles
- Offered chain free