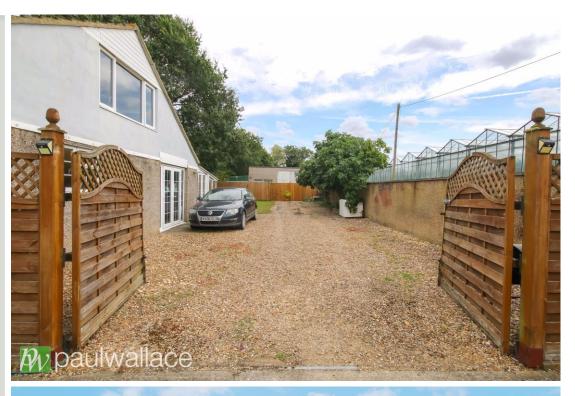

## Paynes Lane, Nazeing, EN9 2EZ

Located within a secured gated entrance, this spacious, 1587 ft<sup>2</sup> fourbedroom detached bungalow is set on an expansive 0.325-acre plot. Enhanced by a detached two storey, double garage and a substantial workshop/storage unit, this property presents remarkable potential for conversion into residential space or an annexe, pending necessary planning permissions. The bungalow features four generously sized bedrooms, with the master suite showcasing a private en suite for added convenience. Accompanying the bedrooms are two well-appointed family bathrooms, a spacious living area, and a large kitchen/diner that caters perfectly to both relaxation and entertaining. The overall layout maximizes comfort and functionality, making it ideal for family life. This property is not only defined by its residential appeal but also presents substantial opportunities for those with entrepreneurial aspirations. The large workshop and ample storage space make it particularly well-suited for business use, catering to a variety of needs such as machinery, plant equipment, or multiple vehicles. Offering a unique blend of privacy and potential, this home is situated in a serene rural setting, ensuring a tranquil lifestyle while remaining conveniently accessible.

## Key features

- •Gated entrance for enhanced security and privacy
- •Two additional family bathrooms for convenience
- •Two storey detached double garage and large workshop/storage unit with conversion potential for residential use or annexe (subject to planning permission)
- •Tranquil rural location, ensuring peace and quiet while close to amenities