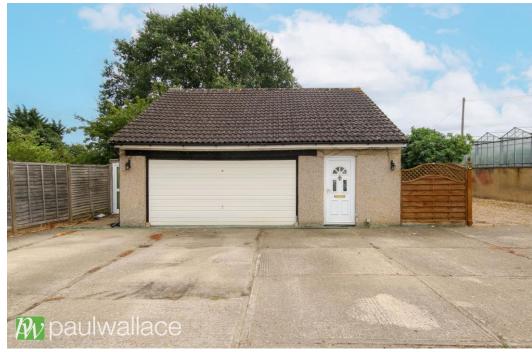

## Paynes Lane, Nazeing, EN9 2EZ

Located within a secured gated entrance, this spacious, 1587 ft<sup>2</sup> fourbedroom detached bungalow is set on an expansive 0.325-acre plot. Enhanced by a detached two storey, double garage and a substantial workshop/storage unit, this property presents remarkable potential for conversion into residential space or an annexe, pending necessary planning permissions. The bungalow features four generously sized bedrooms, with the master suite showcasing a private en suite for added convenience. Accompanying the bedrooms are two well-appointed family bathrooms, a spacious living area, and a large kitchen/diner that caters perfectly to both relaxation and entertaining. The overall layout maximizes comfort and functionality, making it ideal for family life. This property is not only defined by its residential appeal but also presents substantial opportunities for those with entrepreneurial aspirations. The large workshop and ample storage space make it particularly well-suited for business use, catering to a variety of needs such as machinery, plant equipment, or multiple vehicles. Offering a unique blend of privacy and potential, this home is situated in a serene rural setting, ensuring a tranquil lifestyle while remaining conveniently accessible.

## Key features

- •Gated entrance for enhanced security and privacy
- •Two additional family bathrooms for convenience
- •Two storey detached double garage and large workshop/storage unit with conversion potential for residential use or annexe (subject to planning permission)
- •Tranquil rural location, ensuring peace and quiet while close to amenities