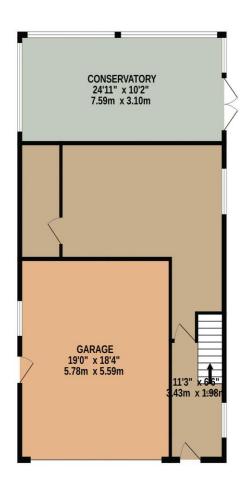

## Paynes Lane, Nazeing, EN9 2EZ

Located within a secured gated entrance, this spacious, 1587 ft<sup>2</sup> fourbedroom detached bungalow is set on an expansive 0.325-acre plot. Enhanced by a detached two storey, double garage and a substantial workshop/storage unit, this property presents remarkable potential for conversion into residential space or an annexe, pending necessary planning permissions. The bungalow features four generously sized bedrooms, with the master suite showcasing a private en suite for added convenience. Accompanying the bedrooms are two well-appointed family bathrooms, a spacious living area, and a large kitchen/diner that caters perfectly to both relaxation and entertaining. The overall layout maximizes comfort and functionality, making it ideal for family life. This property is not only defined by its residential appeal but also presents substantial opportunities for those with entrepreneurial aspirations. The large workshop and ample storage space make it particularly well-suited for business use, catering to a variety of needs such as machinery, plant equipment, or multiple vehicles. Offering a unique blend of privacy and potential, this home is situated in a serene rural setting, ensuring a tranquil lifestyle while remaining conveniently accessible.

#### TOTAL FLOOR AREA: 3270 sq.ft. (303.8 sq.m.) approx.

Whilst every attempt has been made to ensure the accuracy of the floorplan contained here, measurements of doors, windows, rooms and any other items are approximate and no responsibility is taken for any error, omission or mis-statement. This plan is for illustrative purposes only and should be used as such by any prospective purchaser. The services, systems and appliances shown have not been tested and no guarantee as to their operability or efficiency can be given.