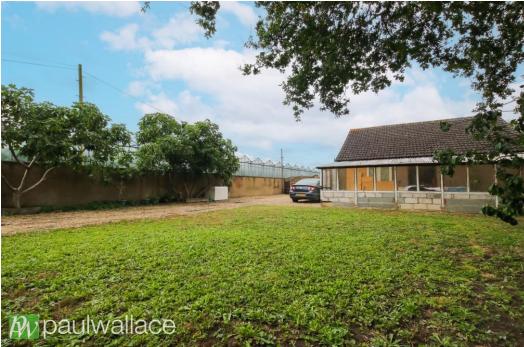

## Paynes Lane, Nazeing, EN9 2EZ

Located within a secured gated entrance, this spacious, 1587 ft<sup>2</sup> fourbedroom detached bungalow is set on an expansive 0.325-acre plot. Enhanced by a detached two storey, double garage and a substantial workshop/storage unit, this property presents remarkable potential for conversion into residential space or an annexe, pending necessary planning permissions. The bungalow features four generously sized bedrooms, with the master suite showcasing a private en suite for added convenience. Accompanying the bedrooms are two well-appointed family bathrooms, a spacious living area, and a large kitchen/diner that caters perfectly to both relaxation and entertaining. The overall layout maximizes comfort and functionality, making it ideal for family life. This property is not only defined by its residential appeal but also presents substantial opportunities for those with entrepreneurial aspirations. The large workshop and ample storage space make it particularly well-suited for business use, catering to a variety of needs such as machinery, plant equipment, or multiple vehicles. Offering a unique blend of privacy and potential, this home is situated in a serene rural setting, ensuring a tranquil lifestyle while remaining conveniently accessible.

- •Four spacious double bedrooms, including a master bedroom with en suite
- •Expansive 0.325-acre plot providing ample outdoor space
- •Ideal for business owners requiring storage for equipment or vehicles
- Offered chain free