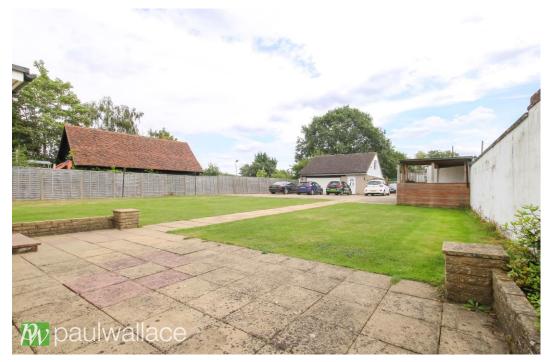

## Paynes Lane, Nazeing, EN9 2EZ

Located within a secured gated entrance, this spacious, 1587 ft<sup>2</sup> fourbedroom detached bungalow is set on an expansive 0.325-acre plot. Enhanced by a detached two storey, double garage and a substantial workshop/storage unit, this property presents remarkable potential for conversion into residential space or an annexe, pending necessary planning permissions. The bungalow features four generously sized bedrooms, with the master suite showcasing a private en suite for added convenience. Accompanying the bedrooms are two well-appointed family bathrooms, a spacious living area, and a large kitchen/diner that caters perfectly to both relaxation and entertaining. The overall layout maximizes comfort and functionality, making it ideal for family life. This property is not only defined by its residential appeal but also presents substantial opportunities for those with entrepreneurial aspirations. The large workshop and ample storage space make it particularly well-suited for business use, catering to a variety of needs such as machinery, plant equipment, or multiple vehicles. Offering a unique blend of privacy and potential, this home is situated in a serene rural setting, ensuring a tranquil lifestyle while remaining conveniently accessible.

- •Four spacious double bedrooms, including a master bedroom with en suite
- •Expansive 0.325-acre plot providing ample outdoor space
- •Ideal for business owners requiring storage for equipment or vehicles
- Offered chain free