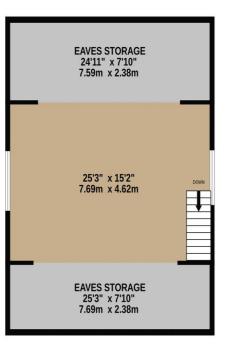

## Paynes Lane, Nazeing, EN9 2EZ

Located within a secured gated entrance, this spacious, 1587 ft<sup>2</sup> fourbedroom detached bungalow is set on an expansive 0.325-acre plot. Enhanced by a detached two storey, double garage and a substantial workshop/storage unit, this property presents remarkable potential for conversion into residential space or an annexe, pending necessary planning permissions. The bungalow features four generously sized bedrooms, with the master suite showcasing a private en suite for added convenience. Accompanying the bedrooms are two well-appointed family bathrooms, a spacious living area, and a large kitchen/diner that caters perfectly to both relaxation and entertaining. The overall layout maximizes comfort and functionality, making it ideal for family life. This property is not only defined by its residential appeal but also presents substantial opportunities for those with entrepreneurial aspirations. The large workshop and ample storage space make it particularly well-suited for business use, catering to a variety of needs such as machinery, plant equipment, or multiple vehicles. Offering a unique blend of privacy and potential, this home is situated in a serene rural setting, ensuring a tranquil lifestyle while remaining conveniently accessible.

#### TOTAL FLOOR AREA: 3270 sq.ft. (303.8 sq.m.) approx.

Whilst every attempt has been made to ensure the accuracy of the floorplan contained here, measurements of doors, windows, rooms and any other items are approximate and no responsibility is taken for any error, omission or mis-statement. This plan is for illustrative purposes only and should be used as such by any prospective purchaser. The services, systems and appliances shown have not been tested and no guarantee as to their operability or efficiency can be given.