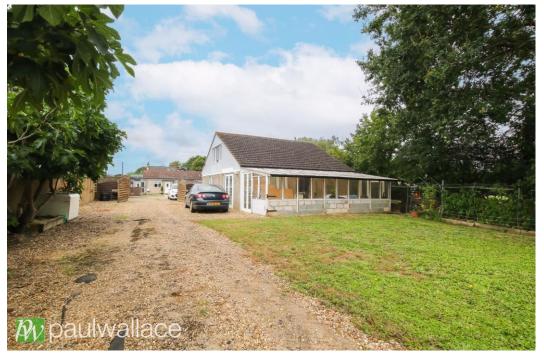

## Paynes Lane, Nazeing, EN9 2EZ

Located within a secured gated entrance, this spacious, 1587 ft<sup>2</sup> fourbedroom detached bungalow is set on an expansive 0.325-acre plot. Enhanced by a detached two storey, double garage and a substantial workshop/storage unit, this property presents remarkable potential for conversion into residential space or an annexe, pending necessary planning permissions. The bungalow features four generously sized bedrooms, with the master suite showcasing a private en suite for added convenience. Accompanying the bedrooms are two well-appointed family bathrooms, a spacious living area, and a large kitchen/diner that caters perfectly to both relaxation and entertaining. The overall layout maximizes comfort and functionality, making it ideal for family life. This property is not only defined by its residential appeal but also presents substantial opportunities for those with entrepreneurial aspirations. The large workshop and ample storage space make it particularly well-suited for business use, catering to a variety of needs such as machinery, plant equipment, or multiple vehicles. Offering a unique blend of privacy and potential, this home is situated in a serene rural setting, ensuring a tranquil lifestyle while remaining conveniently accessible.