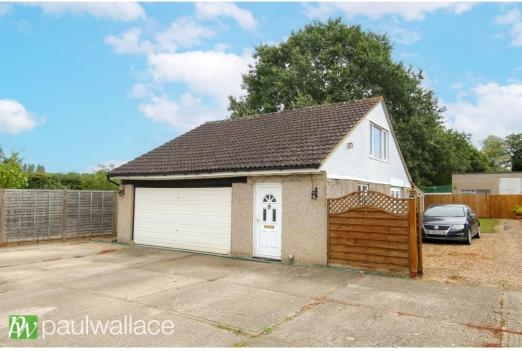

## Paynes Lane, Nazeing, EN9 2EZ

Located within a secured gated entrance, this spacious, 1587 ft<sup>2</sup> fourbedroom detached bungalow is set on an expansive 0.325-acre plot. Enhanced by a detached two storey, double garage and a substantial workshop/storage unit, this property presents remarkable potential for conversion into residential space or an annexe, pending necessary planning permissions. The bungalow features four generously sized bedrooms, with the master suite showcasing a private en suite for added convenience. Accompanying the bedrooms are two well-appointed family bathrooms, a spacious living area, and a large kitchen/diner that caters perfectly to both relaxation and entertaining. The overall layout maximizes comfort and functionality, making it ideal for family life. This property is not only defined by its residential appeal but also presents substantial opportunities for those with entrepreneurial aspirations. The large workshop and ample storage space make it particularly well-suited for business use, catering to a variety of needs such as machinery, plant equipment, or multiple vehicles. Offering a unique blend of privacy and potential, this home is situated in a serene rural setting, ensuring a tranquil lifestyle while remaining conveniently accessible.

## Key features

- •Gated entrance for enhanced security and privacy
- •Two additional family bathrooms for convenience
- •Two storey detached double garage and large workshop/storage unit with conversion potential for residential use or annexe (subject to planning permission)
- •Tranquil rural location, ensuring peace and quiet while close to amenities