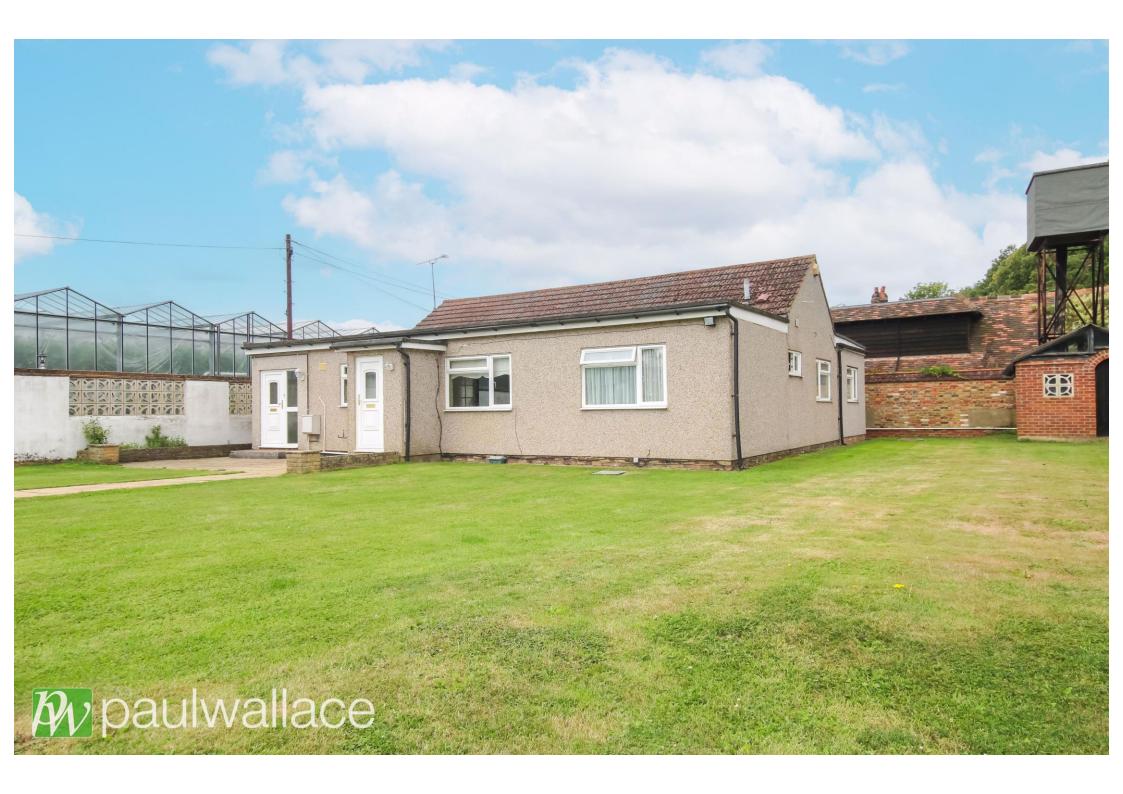

## Paynes Lane, Nazeing, EN9 2EZ

Located within a secured gated entrance, this spacious, 1587 ft<sup>2</sup> fourbedroom detached bungalow is set on an expansive 0.325-acre plot. Enhanced by a detached two storey, double garage and a substantial workshop/storage unit, this property presents remarkable potential for conversion into residential space or an annexe, pending necessary planning permissions. The bungalow features four generously sized bedrooms, with the master suite showcasing a private en suite for added convenience. Accompanying the bedrooms are two well-appointed family bathrooms, a spacious living area, and a large kitchen/diner that caters perfectly to both relaxation and entertaining. The overall layout maximizes comfort and functionality, making it ideal for family life. This property is not only defined by its residential appeal but also presents substantial opportunities for those with entrepreneurial aspirations. The large workshop and ample storage space make it particularly well-suited for business use, catering to a variety of needs such as machinery, plant equipment, or multiple vehicles. Offering a unique blend of privacy and potential, this home is situated in a serene rural setting, ensuring a tranquil lifestyle while remaining conveniently accessible.

- •Four spacious double bedrooms, including a master bedroom with en suite
- •Expansive 0.325-acre plot providing ample outdoor space
- •Ideal for business owners requiring storage for equipment or vehicles
- Offered chain free