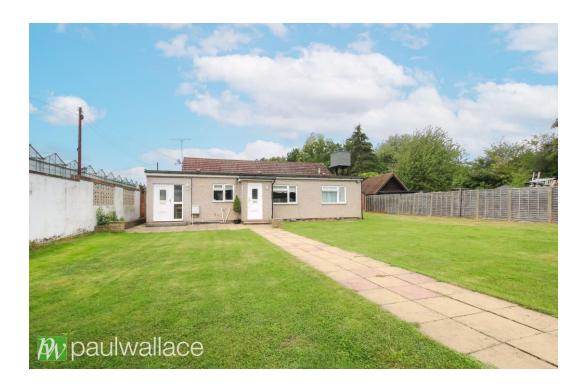

## Paynes Lane, Nazeing, EN9 2EZ

Located within a secured gated entrance, this spacious, 1587 ft<sup>2</sup> fourbedroom detached bungalow is set on an expansive 0.325-acre plot. Enhanced by a detached two storey, double garage and a substantial workshop/storage unit, this property presents remarkable potential for conversion into residential space or an annexe, pending necessary planning permissions. The bungalow features four generously sized bedrooms, with the master suite showcasing a private en suite for added convenience. Accompanying the bedrooms are two well-appointed family bathrooms, a spacious living area, and a large kitchen/diner that caters perfectly to both relaxation and entertaining. The overall layout maximizes comfort and functionality, making it ideal for family life. This property is not only defined by its residential appeal but also presents substantial opportunities for those with entrepreneurial aspirations. The large workshop and ample storage space make it particularly well-suited for business use, catering to a variety of needs such as machinery, plant equipment, or multiple vehicles. Offering a unique blend of privacy and potential, this home is situated in a serene rural setting, ensuring a tranquil lifestyle while remaining conveniently accessible.

- •Four spacious double bedrooms, including a master bedroom with en suite
- •Expansive 0.325-acre plot providing ample outdoor space
- •Ideal for business owners requiring storage for equipment or vehicles
- Offered chain free