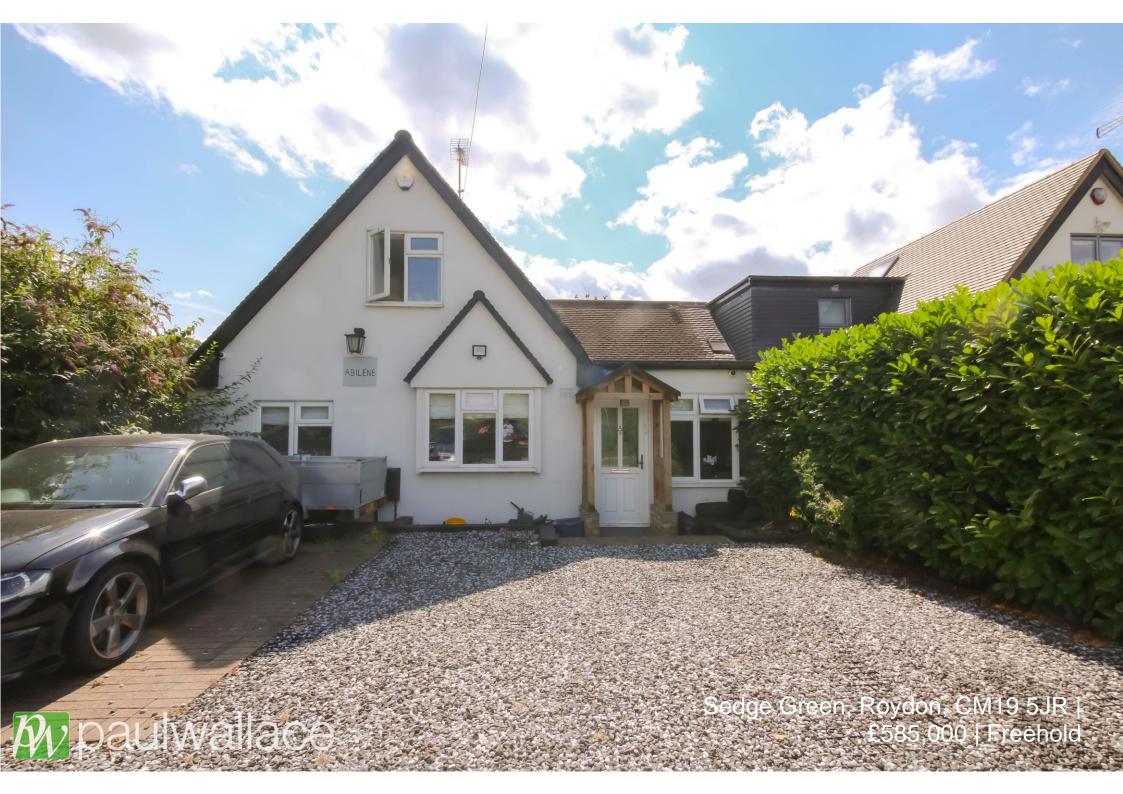

## Sedge Green, Roydon, CM19 5JR

Offered chain free, this beautifully appointed, semi-detached property boasting four bedrooms, situated in a tranquil semi-rural environment that offers picturesque views from both the front and rear. This thoughtfully designed home features a spacious and adaptable layout. The landscaped rear garden is particularly noteworthy, complete with a substantial outbuilding that serves as an ideal workspace and an outdoor bar, perfect for entertaining during the warmer months. The ground floor includes an integrated annex comprising a comfortable sitting room, a double bedroom, and a modern shower room—these spaces can conveniently be incorporated into the main living areas if additional accommodation is not needed. Upon entering, you are welcomed into a generous reception hall that leads to a bright living room, which is partially open to a superb kitchen and breakfast area. Bi-folding doors seamlessly connect this space to the garden, enhancing the indooroutdoor flow. A utility room and a cloakroom/W.C. provide added convenience. The first floor is home to three well-proportioned bedrooms and a luxurious family bathroom, featuring a freestanding bath and a spacious walk-in shower.

- •Four-bedroom semi-detached house
- •Landscaped rear garden with outdoor bar
- •Integrated ground floor annex with separate entrance
- Modern kitchen with bi-folding doors to garden

- Picturesque semi-rural location
- •Large outbuilding suitable for home office
- •Generous reception hall leading to spacious living areas
- •Luxurious family bathroom with freestanding bath and walk-in shower