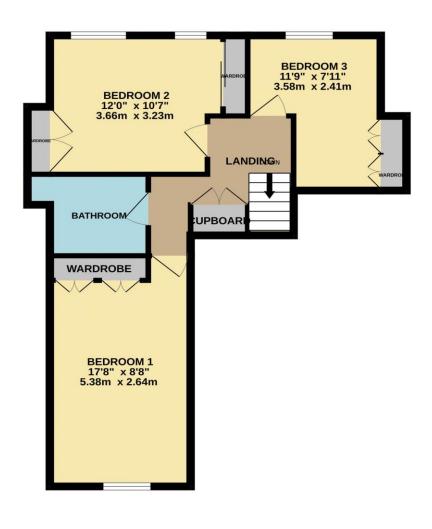

## Sedge Green, Roydon, CM19 5JR

Offered chain free, this beautifully appointed, semi-detached property boasting four bedrooms, situated in a tranquil semi-rural environment that offers picturesque views from both the front and rear. This thoughtfully designed home features a spacious and adaptable layout. The landscaped rear garden is particularly noteworthy, complete with a substantial outbuilding that serves as an ideal workspace and an outdoor bar, perfect for entertaining during the warmer months. The ground floor includes an integrated annex comprising a comfortable sitting room, a double bedroom, and a modern shower room—these spaces can conveniently be incorporated into the main living areas if additional accommodation is not needed. Upon entering, you are welcomed into a generous reception hall that leads to a bright living room, which is partially open to a superb kitchen and breakfast area. Bi-folding doors seamlessly connect this space to the garden, enhancing the indooroutdoor flow. A utility room and a cloakroom/W.C. provide added convenience. The first floor is home to three well-proportioned bedrooms and a luxurious family bathroom, featuring a freestanding bath and a spacious walk-in shower.

- •Four-bedroom semi-detached house
- •Landscaped rear garden with outdoor bar
- •Integrated ground floor annex with separate entrance
- Modern kitchen with bi-folding doors to garden

- Picturesque semi-rural location
- •Large outbuilding suitable for home office
- •Generous reception hall leading to spacious living areas
- •Luxurious family bathroom with freestanding bath and walk-in shower

Agents Note: Whilst every care has been taken to prepare these sales particulars, they are for guidance purposes only. All measurements are approximate and are for general guidance purposes only and whilst every care has been taken to ensure their accuracy, they should not be relied upon. Potential buyers are advised to recheck the measurements.