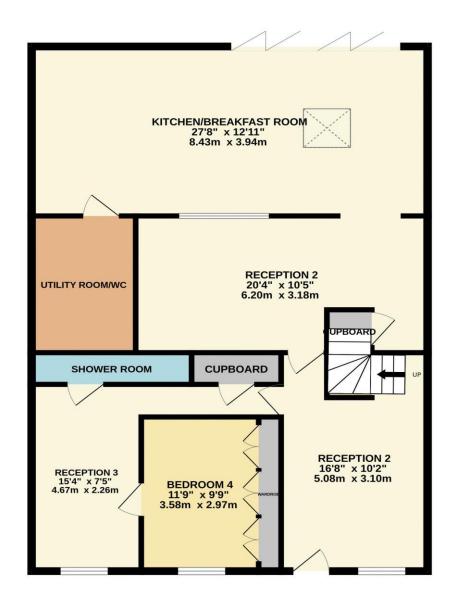

## Sedge Green, Roydon, CM19 5JR

Offered chain free, this beautifully appointed, semi-detached property boasting four bedrooms, situated in a tranquil semi-rural environment that offers picturesque views from both the front and rear. This thoughtfully designed home features a spacious and adaptable layout. The landscaped rear garden is particularly noteworthy, complete with a substantial outbuilding that serves as an ideal workspace and an outdoor bar, perfect for entertaining during the warmer months. The ground floor includes an integrated annex comprising a comfortable sitting room, a double bedroom, and a modern shower room—these spaces can conveniently be incorporated into the main living areas if additional accommodation is not needed. Upon entering, you are welcomed into a generous reception hall that leads to a bright living room, which is partially open to a superb kitchen and breakfast area. Bi-folding doors seamlessly connect this space to the garden, enhancing the indooroutdoor flow. A utility room and a cloakroom/W.C. provide added convenience. The first floor is home to three well-proportioned bedrooms and a luxurious family bathroom, featuring a freestanding bath and a spacious walk-in shower.

- •Four-bedroom semi-detached house
- •Landscaped rear garden with outdoor bar
- •Integrated ground floor annex with separate entrance
- Modern kitchen with bi-folding doors to garden

- Picturesque semi-rural location
- •Large outbuilding suitable for home office
- •Generous reception hall leading to spacious living areas
- •Luxurious family bathroom with freestanding bath and walk-in shower

Agents Note: Whilst every care has been taken to prepare these sales particulars, they are for guidance purposes only. All measurements are approximate and are for general guidance purposes only and whilst every care has been taken to ensure their accuracy, they should not be relied upon. Potential buyers are advised to recheck the measurements.