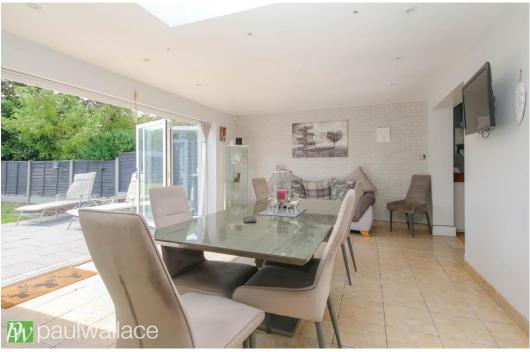

## Sedge Green, Roydon, CM19 5JR

Offered chain free, this beautifully appointed, semi-detached property boasting four bedrooms, situated in a tranquil semi-rural environment that offers picturesque views from both the front and rear. This thoughtfully designed home features a spacious and adaptable layout. The landscaped rear garden is particularly noteworthy, complete with a substantial outbuilding that serves as an ideal workspace and an outdoor bar, perfect for entertaining during the warmer months. The ground floor includes an integrated annex comprising a comfortable sitting room, a double bedroom, and a modern shower room—these spaces can conveniently be incorporated into the main living areas if additional accommodation is not needed. Upon entering, you are welcomed into a generous reception hall that leads to a bright living room, which is partially open to a superb kitchen and breakfast area. Bi-folding doors seamlessly connect this space to the garden, enhancing the indooroutdoor flow. A utility room and a cloakroom/W.C. provide added convenience. The first floor is home to three well-proportioned bedrooms and a luxurious family bathroom, featuring a freestanding bath and a spacious walk-in shower.

- •Four-bedroom semi-detached house
- •Landscaped rear garden with outdoor bar
- •Integrated ground floor annex with separate entrance
- Modern kitchen with bi-folding doors to garden

- Picturesque semi-rural location
- •Large outbuilding suitable for home office
- •Generous reception hall leading to spacious living areas
- •Luxurious family bathroom with freestanding bath and walk-in shower