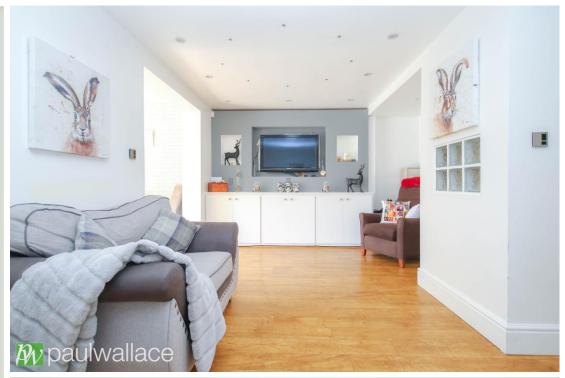

## Sedge Green, Roydon, CM19 5JR

Offered chain free, this beautifully appointed, semi-detached property boasting four bedrooms, situated in a tranquil semi-rural environment that offers picturesque views from both the front and rear. This thoughtfully designed home features a spacious and adaptable layout. The landscaped rear garden is particularly noteworthy, complete with a substantial outbuilding that serves as an ideal workspace and an outdoor bar, perfect for entertaining during the warmer months. The ground floor includes an integrated annex comprising a comfortable sitting room, a double bedroom, and a modern shower room—these spaces can conveniently be incorporated into the main living areas if additional accommodation is not needed. Upon entering, you are welcomed into a generous reception hall that leads to a bright living room, which is partially open to a superb kitchen and breakfast area. Bi-folding doors seamlessly connect this space to the garden, enhancing the indooroutdoor flow. A utility room and a cloakroom/W.C. provide added convenience. The first floor is home to three well-proportioned bedrooms and a luxurious family bathroom, featuring a freestanding bath and a spacious walk-in shower.