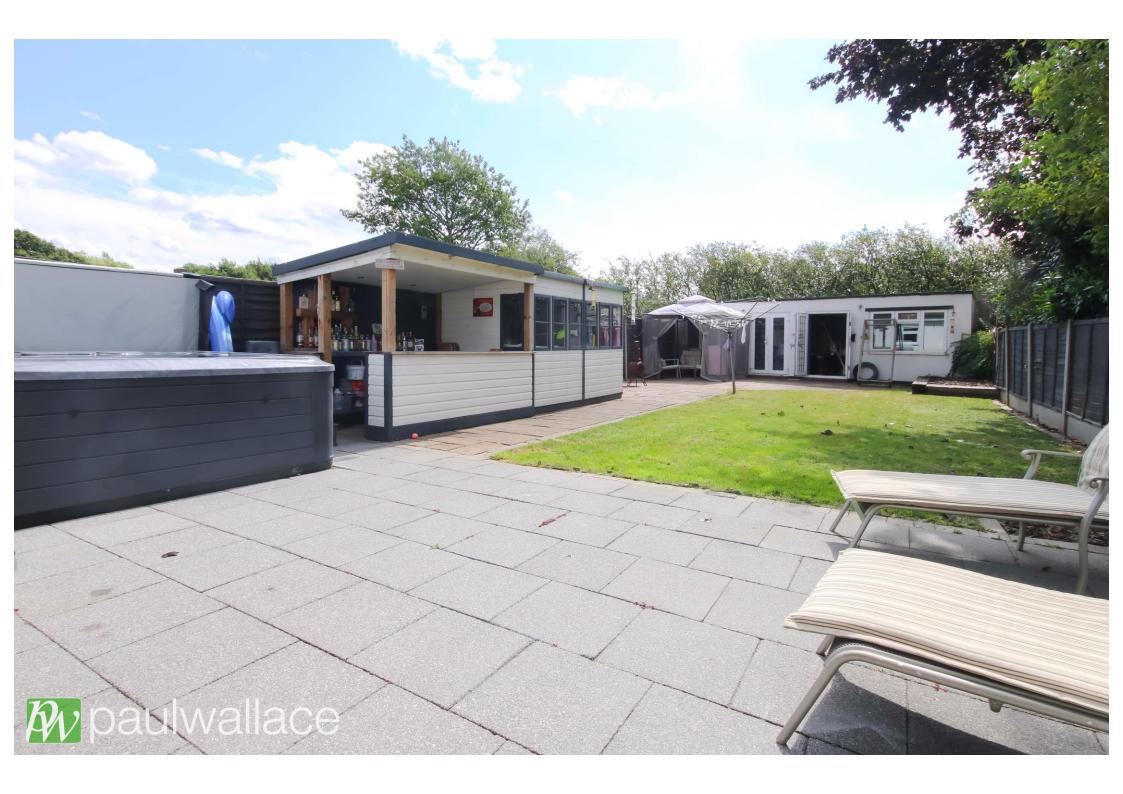

## Sedge Green, Roydon, CM19 5JR

Offered chain free, this beautifully appointed, semi-detached property boasting four bedrooms, situated in a tranquil semi-rural environment that offers picturesque views from both the front and rear. This thoughtfully designed home features a spacious and adaptable layout. The landscaped rear garden is particularly noteworthy, complete with a substantial outbuilding that serves as an ideal workspace and an outdoor bar, perfect for entertaining during the warmer months. The ground floor includes an integrated annex comprising a comfortable sitting room, a double bedroom, and a modern shower room—these spaces can conveniently be incorporated into the main living areas if additional accommodation is not needed. Upon entering, you are welcomed into a generous reception hall that leads to a bright living room, which is partially open to a superb kitchen and breakfast area. Bi-folding doors seamlessly connect this space to the garden, enhancing the indooroutdoor flow. A utility room and a cloakroom/W.C. provide added convenience. The first floor is home to three well-proportioned bedrooms and a luxurious family bathroom, featuring a freestanding bath and a spacious walk-in shower.

- •Four-bedroom semi-detached house
- •Landscaped rear garden with outdoor bar
- •Integrated ground floor annex with separate entrance
- Modern kitchen with bi-folding doors to garden

- Picturesque semi-rural location
- •Large outbuilding suitable for home office
- •Generous reception hall leading to spacious living areas
- •Luxurious family bathroom with freestanding bath and walk-in shower