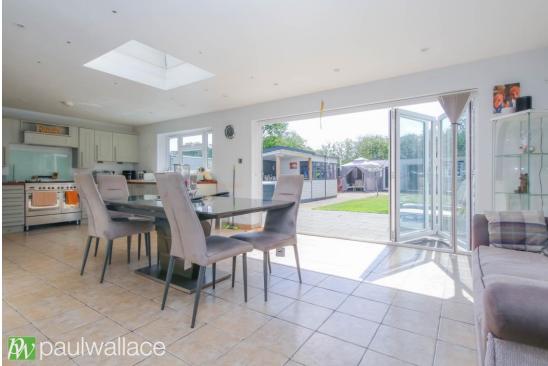

## Sedge Green, Roydon, CM19 5JR

Offered chain free, this beautifully appointed, semi-detached property boasting four bedrooms, situated in a tranquil semi-rural environment that offers picturesque views from both the front and rear. This thoughtfully designed home features a spacious and adaptable layout. The landscaped rear garden is particularly noteworthy, complete with a substantial outbuilding that serves as an ideal workspace and an outdoor bar, perfect for entertaining during the warmer months. The ground floor includes an integrated annex comprising a comfortable sitting room, a double bedroom, and a modern shower room—these spaces can conveniently be incorporated into the main living areas if additional accommodation is not needed. Upon entering, you are welcomed into a generous reception hall that leads to a bright living room, which is partially open to a superb kitchen and breakfast area. Bi-folding doors seamlessly connect this space to the garden, enhancing the indooroutdoor flow. A utility room and a cloakroom/W.C. provide added convenience. The first floor is home to three well-proportioned bedrooms and a luxurious family bathroom, featuring a freestanding bath and a spacious walk-in shower.

- •Four-bedroom semi-detached house
- •Landscaped rear garden with outdoor bar
- •Integrated ground floor annex with separate entrance
- Modern kitchen with bi-folding doors to garden

- Picturesque semi-rural location
- •Large outbuilding suitable for home office
- •Generous reception hall leading to spacious living areas
- •Luxurious family bathroom with freestanding bath and walk-in shower