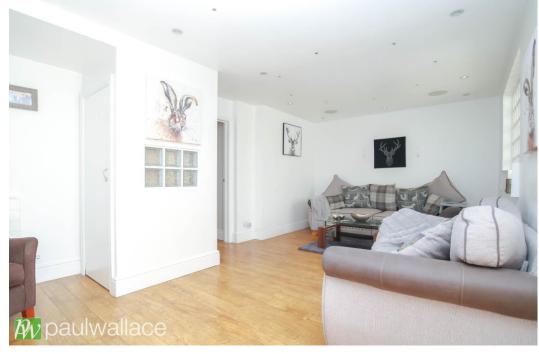

## Sedge Green, Roydon, CM19 5JR

Offered chain free, this beautifully appointed, semi-detached property boasting four bedrooms, situated in a tranquil semi-rural environment that offers picturesque views from both the front and rear. This thoughtfully designed home features a spacious and adaptable layout. The landscaped rear garden is particularly noteworthy, complete with a substantial outbuilding that serves as an ideal workspace and an outdoor bar, perfect for entertaining during the warmer months. The ground floor includes an integrated annex comprising a comfortable sitting room, a double bedroom, and a modern shower room—these spaces can conveniently be incorporated into the main living areas if additional accommodation is not needed. Upon entering, you are welcomed into a generous reception hall that leads to a bright living room, which is partially open to a superb kitchen and breakfast area. Bi-folding doors seamlessly connect this space to the garden, enhancing the indooroutdoor flow. A utility room and a cloakroom/W.C. provide added convenience. The first floor is home to three well-proportioned bedrooms and a luxurious family bathroom, featuring a freestanding bath and a spacious walk-in shower.

- •Four-bedroom semi-detached house
- •Landscaped rear garden with outdoor bar
- •Integrated ground floor annex with separate entrance
- Modern kitchen with bi-folding doors to garden

- Picturesque semi-rural location
- •Large outbuilding suitable for home office
- •Generous reception hall leading to spacious living areas
- •Luxurious family bathroom with freestanding bath and walk-in shower