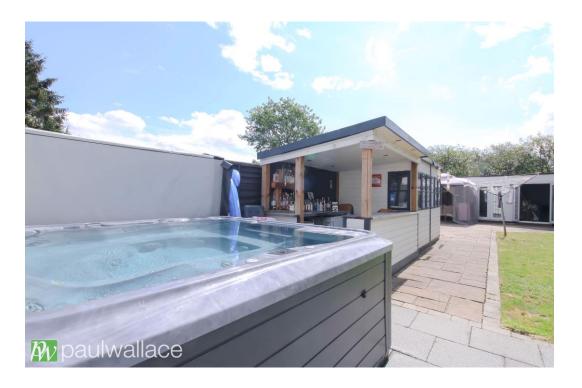

## Sedge Green, Roydon, CM19 5JR

Offered chain free, this beautifully appointed, semi-detached property boasting four bedrooms, situated in a tranquil semi-rural environment that offers picturesque views from both the front and rear. This thoughtfully designed home features a spacious and adaptable layout. The landscaped rear garden is particularly noteworthy, complete with a substantial outbuilding that serves as an ideal workspace and an outdoor bar, perfect for entertaining during the warmer months. The ground floor includes an integrated annex comprising a comfortable sitting room, a double bedroom, and a modern shower room—these spaces can conveniently be incorporated into the main living areas if additional accommodation is not needed. Upon entering, you are welcomed into a generous reception hall that leads to a bright living room, which is partially open to a superb kitchen and breakfast area. Bi-folding doors seamlessly connect this space to the garden, enhancing the indooroutdoor flow. A utility room and a cloakroom/W.C. provide added convenience. The first floor is home to three well-proportioned bedrooms and a luxurious family bathroom, featuring a freestanding bath and a spacious walk-in shower.

- •Four-bedroom semi-detached house
- •Landscaped rear garden with outdoor bar
- •Integrated ground floor annex with separate entrance
- Modern kitchen with bi-folding doors to garden

- Picturesque semi-rural location
- •Large outbuilding suitable for home office
- •Generous reception hall leading to spacious living areas
- •Luxurious family bathroom with freestanding bath and walk-in shower