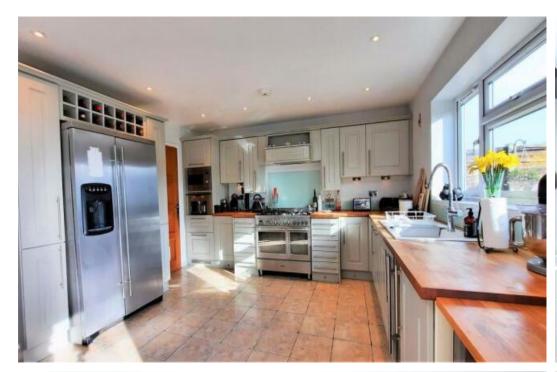

## Sedge Green, Roydon, CM19 5JR

Offered chain free, this beautifully appointed, semi-detached property boasting four bedrooms, situated in a tranquil semi-rural environment that offers picturesque views from both the front and rear. This thoughtfully designed home features a spacious and adaptable layout. The landscaped rear garden is particularly noteworthy, complete with a substantial outbuilding that serves as an ideal workspace and an outdoor bar, perfect for entertaining during the warmer months. The ground floor includes an integrated annex comprising a comfortable sitting room, a double bedroom, and a modern shower room—these spaces can conveniently be incorporated into the main living areas if additional accommodation is not needed. Upon entering, you are welcomed into a generous reception hall that leads to a bright living room, which is partially open to a superb kitchen and breakfast area. Bi-folding doors seamlessly connect this space to the garden, enhancing the indooroutdoor flow. A utility room and a cloakroom/W.C. provide added convenience. The first floor is home to three well-proportioned bedrooms and a luxurious family bathroom, featuring a freestanding bath and a spacious walk-in shower.

- •Four-bedroom semi-detached house
- •Landscaped rear garden with outdoor bar
- •Integrated ground floor annex with separate entrance
- Modern kitchen with bi-folding doors to garden

- Picturesque semi-rural location
- •Large outbuilding suitable for home office
- •Generous reception hall leading to spacious living areas
- •Luxurious family bathroom with freestanding bath and walk-in shower