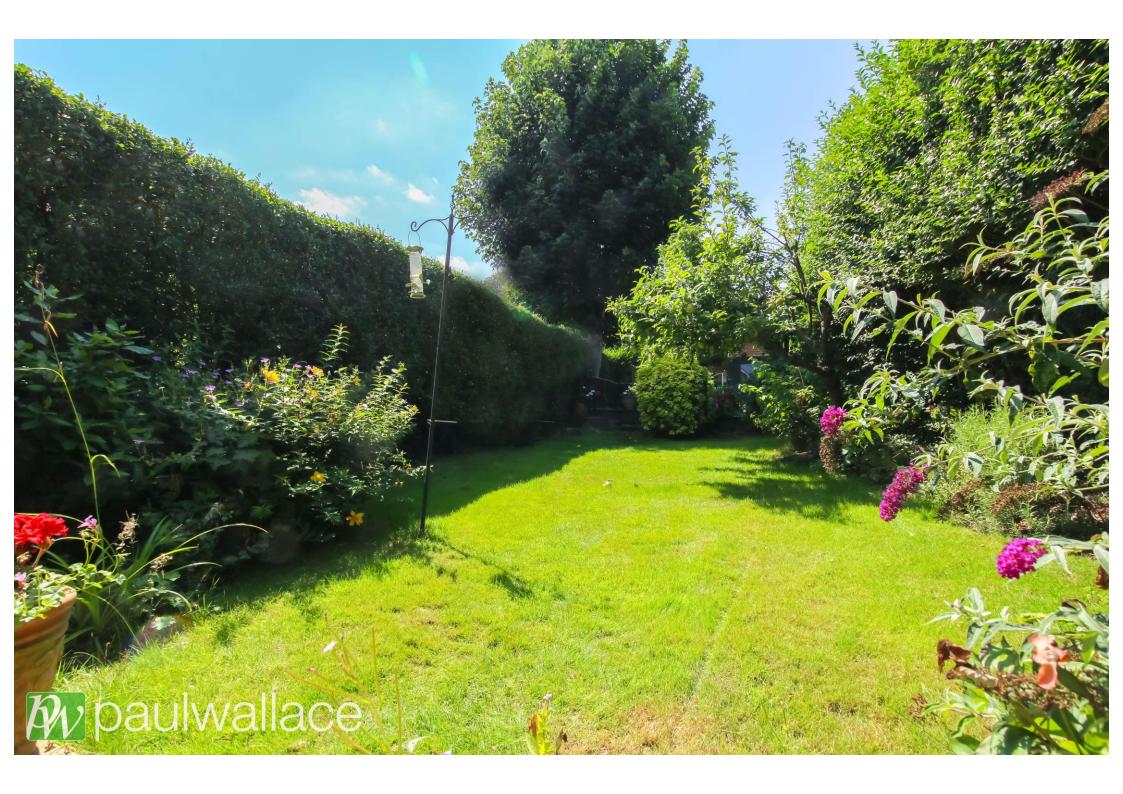

## Ware Road, Hoddesdon, EN11 9AD

This exquisite Edwardian semi-detached house boasts four generously sized bedrooms and three reception rooms, making it the perfect family home. The property features an impressive entrance hall with stunning stained glass window, as well as many period features throughout. The attractive kitchen and bathroom/ w.c. are sure to impress, while the double glazed sash windows and gas central heating provide modern comfort. Outside, the property offers an extensive driveway for parking, as well as a 90' west facing garden complete with a delightful patio area and well stocked flower and

## Key features

- •Stunning Edwardian semi-detached house with four spacious bedrooms
- Period features and stunning stained glass details
- •Double glazed sash windows and gas central heating
- •90' west facing garden
- **Property Information**