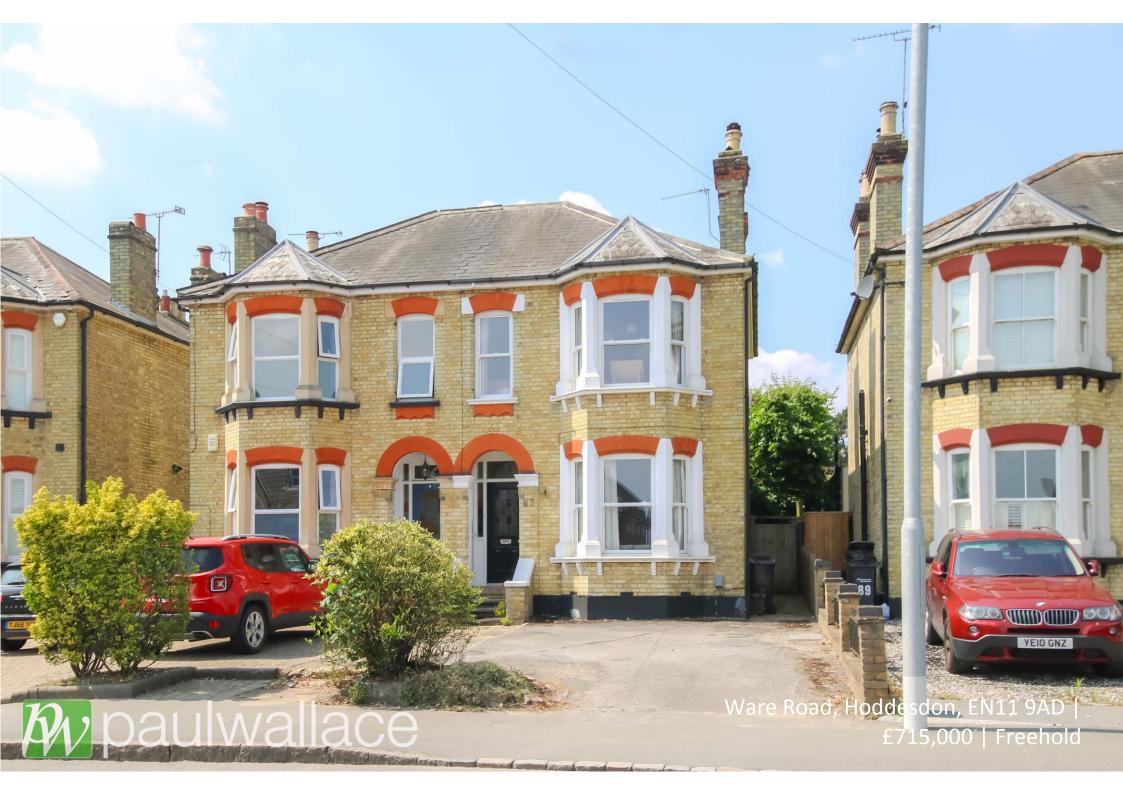

## Ware Road, Hoddesdon, EN11 9AD

This exquisite Edwardian semi-detached house boasts four generously sized bedrooms and three reception rooms, making it the perfect family home. The property features an impressive entrance hall with stunning stained glass window, as well as many period features throughout. The attractive kitchen and bathroom/ w.c. are sure to impress, while the double glazed sash windows and gas central heating provide modern comfort. Outside, the property offers an extensive driveway for parking, as well as a 90' west facing garden complete with a delightful patio area and well stocked flower and

## Key features

- •Stunning Edwardian semi-detached house with four spacious bedrooms
- Period features and stunning stained glass details
- •Double glazed sash windows and gas central heating
- •90' west facing garden
- **Property Information**