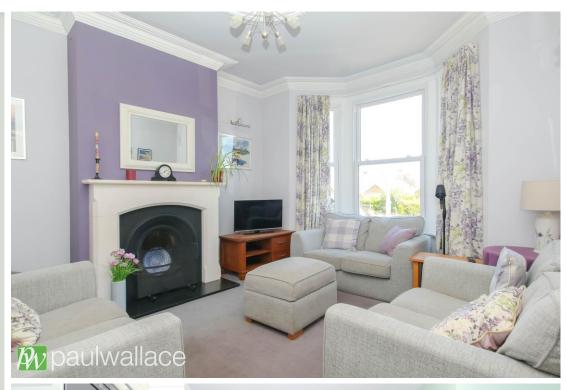

## Ware Road, Hoddesdon, EN11 9AD

This exquisite Edwardian semi-detached house boasts four generously sized bedrooms and three reception rooms, making it the perfect family home. The property features an impressive entrance hall with stunning stained glass window, as well as many period features throughout. The attractive kitchen and bathroom/ w.c. are sure to impress, while the double glazed sash windows and gas central heating provide modern comfort. Outside, the property offers an extensive driveway for parking, as well as a 90' west facing garden complete with a delightful patio area and well stocked flower and