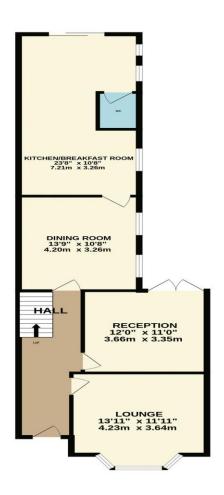

01992 466471

hoddesdon@paulwallace.co.uk

GROUND FLOOR 801 sq.ft. (74.4 sq.m.) approx. 1ST FLOOR 693 sq.ft. (64.4 sq.m.) approx.

Whilst every attempt has been made to ensure the accuracy of the floorplan contained here, measurements of doors, windows, rooms and any other items are approximate and no responsibility is taken for any error, prospective purchaser. The services, systems and appliances shown have not been tested and no guarantee as to their operability or efficiency can be given.

Made with Metropix ©2025.

Registered Address: Unit 3 The Brookfield Centre, Cheshunt, Herts, EN8 0NN Company Registration Number: OC414280 | VAT Number: 276958046© 2022 Paul Wallace Group LLP trading as Paul Wallace Estate Agents