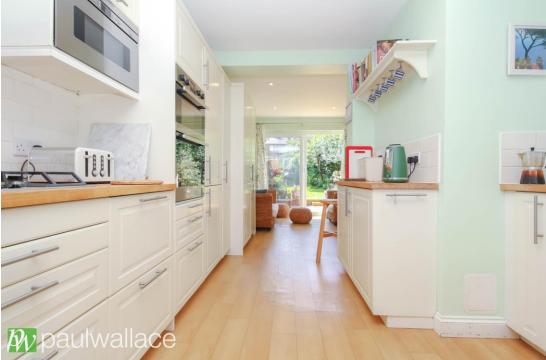

## Ware Road, Hoddesdon, EN11 9AD

This exquisite Edwardian semi-detached house boasts four generously sized bedrooms and three reception rooms, making it the perfect family home. The property features an impressive entrance hall with stunning stained glass window, as well as many period features throughout. The attractive kitchen and bathroom/ w.c. are sure to impress, while the double glazed sash windows and gas central heating provide modern comfort. Outside, the property offers an extensive driveway for parking, as well as a 90' west facing garden complete with a delightful patio area and well stocked flower and

Tenure Freehold

Council Tax

**EPC** Rating

- •Three reception rooms and impressive entrance hall
- •Attractive kitchen and bathroom/ w.c.
- Extensive driveway for parking
- •Walking distance to Hoddesdon Town centre and Rye House Railway Station