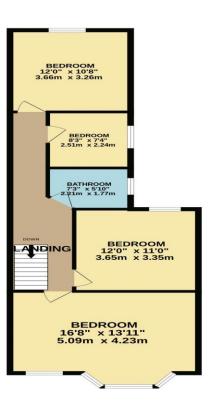

01992 466471

hoddesdon@paulwallace.co.uk

GROUND FLOOR 801 sq.ft. (74.4 sq.m.) approx. 1ST FLOOR 693 sq.ft. (64.4 sq.m.) approx.

Whilst every attempt has been made to ensure the accuracy of the floorplan contained here, measurements of doors, windows, rooms and any other items are approximate and no responsibility is taken for any error, prospective purchaser. The services, systems and appliances shown have not been tested and no guarantee as to their operability or efficiency can be given.

Made with Metropix ©2025.

Registered Address: Unit 3 The Brookfield Centre, Cheshunt, Herts, EN8 0NN Company Registration Number: OC414280 | VAT Number: 276958046© 2022 Paul Wallace Group LLP trading as Paul Wallace Estate Agents