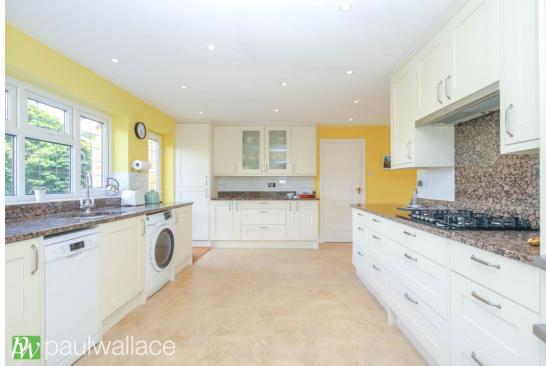

#### Woodstock Road, Broxbourne, EN10 7NZ

This beautifully presented and spacious 1750 ft<sup>2</sup>, three-bedroom detached bungalow, situated on a 0.2-acre plot, ideally situated in this sought-after location in Broxbourne. This property is offered with no onward chain, making it an excellent choice for a diverse range of buyers. Positioned just 0.5 miles from Broxbourne Train Station, it ensures convenient access to London and surrounding districts. The heart of the home features an expansive lounge, leading seamlessly into a dining room that offers double doors opening onto the large private rear garden. The contemporary openplan kitchen-breakfast area features integrated appliances and granite worksurfaces. 90' x 65' The accommodation comprises three generous double bedrooms, with the master bedroom benefiting from an en-suite shower room and a walk-in wardrobe. The family bathroom is well-appointed, featuring a shower over the bath, a WC, a hand basin, and a towel rail. Outside, the property offers a block-paved driveway for multiple vehicles, the integrated garage with power and lighting has potential to convert into living accommodation and an extensive 90' x 65' rear garden, complete with a patio, lawn, and mature landscaping, ensuring a perfect setting for outdoor relaxation and gatherings.

- •Expansive 1750 ft² detached bungalow with three double bedrooms, situated on 0.2-acre plot
- Stylish open-plan kitchen-breakfast area with modern appliances
- •Block-paved driveway accommodating multiple vehicles
- •Private 90' x 65' rear garden with patio, lawn, and mature shrubs and trees