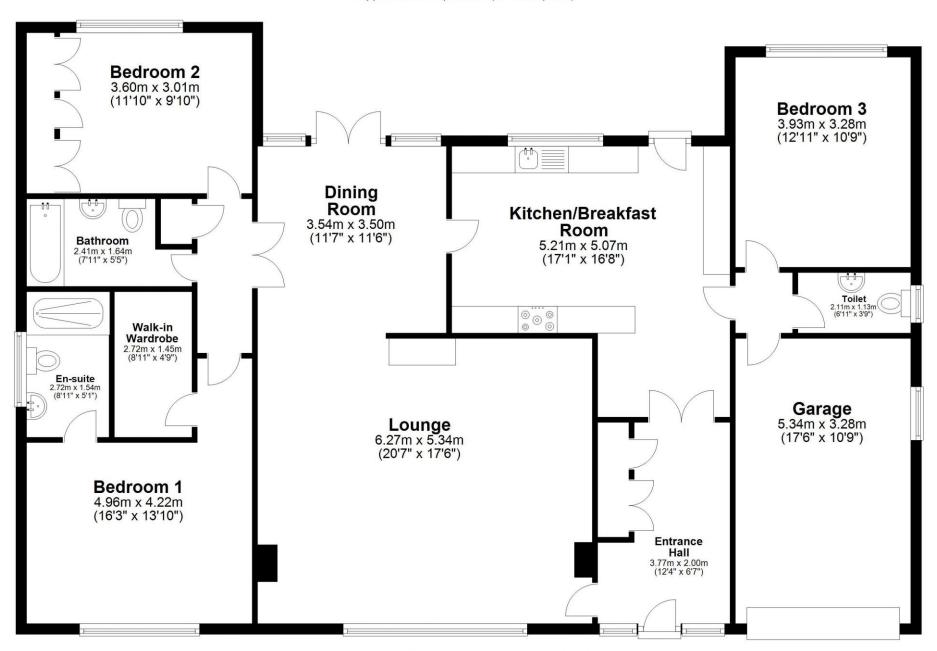

#### Woodstock Road, Broxbourne, EN10 7NZ

This beautifully presented and spacious 1750 ft<sup>2</sup>, three-bedroom detached bungalow, situated on a 0.2-acre plot, ideally situated in this sought-after location in Broxbourne. This property is offered with no onward chain, making it an excellent choice for a diverse range of buyers. Positioned just 0.5 miles from Broxbourne Train Station, it ensures convenient access to London and surrounding districts. The heart of the home features an expansive lounge, leading seamlessly into a dining room that offers double doors opening onto the large private rear garden. The contemporary openplan kitchen-breakfast area features integrated appliances and granite worksurfaces. 90' x 65' The accommodation comprises three generous double bedrooms, with the master bedroom benefiting from an en-suite shower room and a walk-in wardrobe. The family bathroom is well-appointed, featuring a shower over the bath, a WC, a hand basin, and a towel rail. Outside, the property offers a block-paved driveway for multiple vehicles, the integrated garage with power and lighting has potential to convert into living accommodation and an extensive 90' x 65' rear garden, complete with a patio, lawn, and mature landscaping, ensuring a perfect setting for outdoor relaxation and gatherings.

### **Ground Floor**

Approx. 162.3 sq. metres (1747.5 sq. feet)

Total area: approx. 162.3 sq. metres (1747.5 sq. feet)

Registered Address: Unit 3 The Brookfield Centre, Cheshunt, Herts, EN8 0NN Company Registration Number: OC414280 | VAT Number: 276958046©2022 Paul Wallace Group LLP trading as Paul Wallace Estate Agents