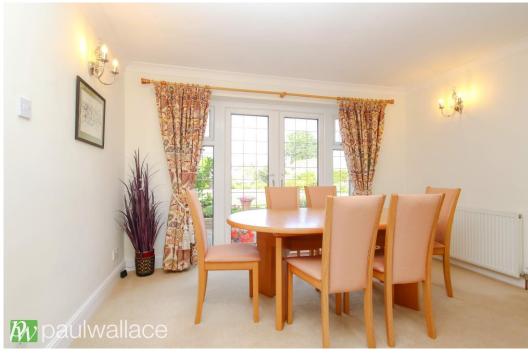

#### Woodstock Road, Broxbourne, EN10 7NZ

This beautifully presented and spacious 1750 ft<sup>2</sup>, three-bedroom detached bungalow, situated on a 0.2-acre plot, ideally situated in this sought-after location in Broxbourne. This property is offered with no onward chain, making it an excellent choice for a diverse range of buyers. Positioned just 0.5 miles from Broxbourne Train Station, it ensures convenient access to London and surrounding districts. The heart of the home features an expansive lounge, leading seamlessly into a dining room that offers double doors opening onto the large private rear garden. The contemporary openplan kitchen-breakfast area features integrated appliances and granite worksurfaces. 90' x 65' The accommodation comprises three generous double bedrooms, with the master bedroom benefiting from an en-suite shower room and a walk-in wardrobe. The family bathroom is well-appointed, featuring a shower over the bath, a WC, a hand basin, and a towel rail. Outside, the property offers a block-paved driveway for multiple vehicles, the integrated garage with power and lighting has potential to convert into living accommodation and an extensive 90' x 65' rear garden, complete with a patio, lawn, and mature landscaping, ensuring a perfect setting for outdoor relaxation and gatherings.