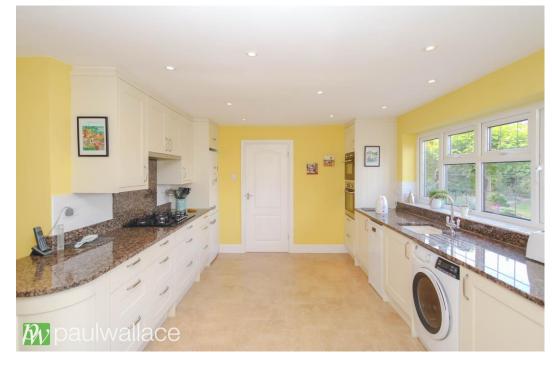

#### Woodstock Road, Broxbourne, EN10 7NZ

This beautifully presented and spacious 1750 ft<sup>2</sup>, three-bedroom detached bungalow, situated on a 0.2-acre plot, ideally situated in this sought-after location in Broxbourne. This property is offered with no onward chain, making it an excellent choice for a diverse range of buyers. Positioned just 0.5 miles from Broxbourne Train Station, it ensures convenient access to London and surrounding districts. The heart of the home features an expansive lounge, leading seamlessly into a dining room that offers double doors opening onto the large private rear garden. The contemporary openplan kitchen-breakfast area features integrated appliances and granite worksurfaces. 90' x 65' The accommodation comprises three generous double bedrooms, with the master bedroom benefiting from an en-suite shower room and a walk-in wardrobe. The family bathroom is well-appointed, featuring a shower over the bath, a WC, a hand basin, and a towel rail. Outside, the property offers a block-paved driveway for multiple vehicles, the integrated garage with power and lighting has potential to convert into living accommodation and an extensive 90' x 65' rear garden, complete with a patio, lawn, and mature landscaping, ensuring a perfect setting for outdoor relaxation and gatherings.

- •Expansive 1750 ft² detached bungalow with three double bedrooms, situated on 0.2-acre plot
- Stylish open-plan kitchen-breakfast area with modern appliances
- •Block-paved driveway accommodating multiple vehicles
- •Private 90' x 65' rear garden with patio, lawn, and mature shrubs and trees