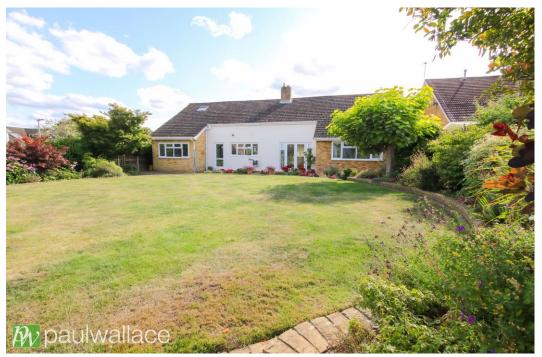

#### Woodstock Road, Broxbourne, EN10 7NZ

This beautifully presented and spacious 1750 ft<sup>2</sup>, three-bedroom detached bungalow, situated on a 0.2-acre plot, ideally situated in this sought-after location in Broxbourne. This property is offered with no onward chain, making it an excellent choice for a diverse range of buyers. Positioned just 0.5 miles from Broxbourne Train Station, it ensures convenient access to London and surrounding districts. The heart of the home features an expansive lounge, leading seamlessly into a dining room that offers double doors opening onto the large private rear garden. The contemporary openplan kitchen-breakfast area features integrated appliances and granite worksurfaces. 90' x 65' The accommodation comprises three generous double bedrooms, with the master bedroom benefiting from an en-suite shower room and a walk-in wardrobe. The family bathroom is well-appointed, featuring a shower over the bath, a WC, a hand basin, and a towel rail. Outside, the property offers a block-paved driveway for multiple vehicles, the integrated garage with power and lighting has potential to convert into living accommodation and an extensive 90' x 65' rear garden, complete with a patio, lawn, and mature landscaping, ensuring a perfect setting for outdoor relaxation and gatherings.

- •Expansive 1750 ft² detached bungalow with three double bedrooms, situated on 0.2-acre plot
- Stylish open-plan kitchen-breakfast area with modern appliances
- •Block-paved driveway accommodating multiple vehicles
- •Private 90' x 65' rear garden with patio, lawn, and mature shrubs and trees