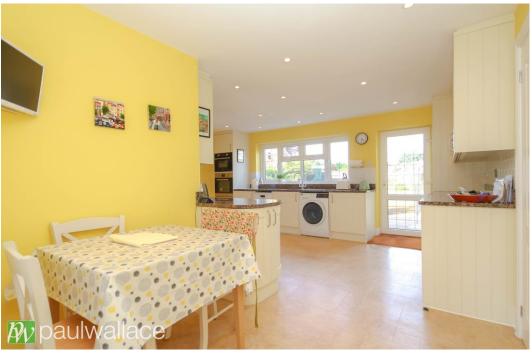

#### Woodstock Road, Broxbourne, EN10 7NZ

This beautifully presented and spacious 1750 ft<sup>2</sup>, three-bedroom detached bungalow, situated on a 0.2-acre plot, ideally situated in this sought-after location in Broxbourne. This property is offered with no onward chain, making it an excellent choice for a diverse range of buyers. Positioned just 0.5 miles from Broxbourne Train Station, it ensures convenient access to London and surrounding districts. The heart of the home features an expansive lounge, leading seamlessly into a dining room that offers double doors opening onto the large private rear garden. The contemporary openplan kitchen-breakfast area features integrated appliances and granite worksurfaces. 90' x 65' The accommodation comprises three generous double bedrooms, with the master bedroom benefiting from an en-suite shower room and a walk-in wardrobe. The family bathroom is well-appointed, featuring a shower over the bath, a WC, a hand basin, and a towel rail. Outside, the property offers a block-paved driveway for multiple vehicles, the integrated garage with power and lighting has potential to convert into living accommodation and an extensive 90' x 65' rear garden, complete with a patio, lawn, and mature landscaping, ensuring a perfect setting for outdoor relaxation and gatherings.

- •Expansive 1750 ft² detached bungalow with three double bedrooms, situated on 0.2-acre plot
- Stylish open-plan kitchen-breakfast area with modern appliances
- •Block-paved driveway accommodating multiple vehicles
- •Private 90' x 65' rear garden with patio, lawn, and mature shrubs and trees