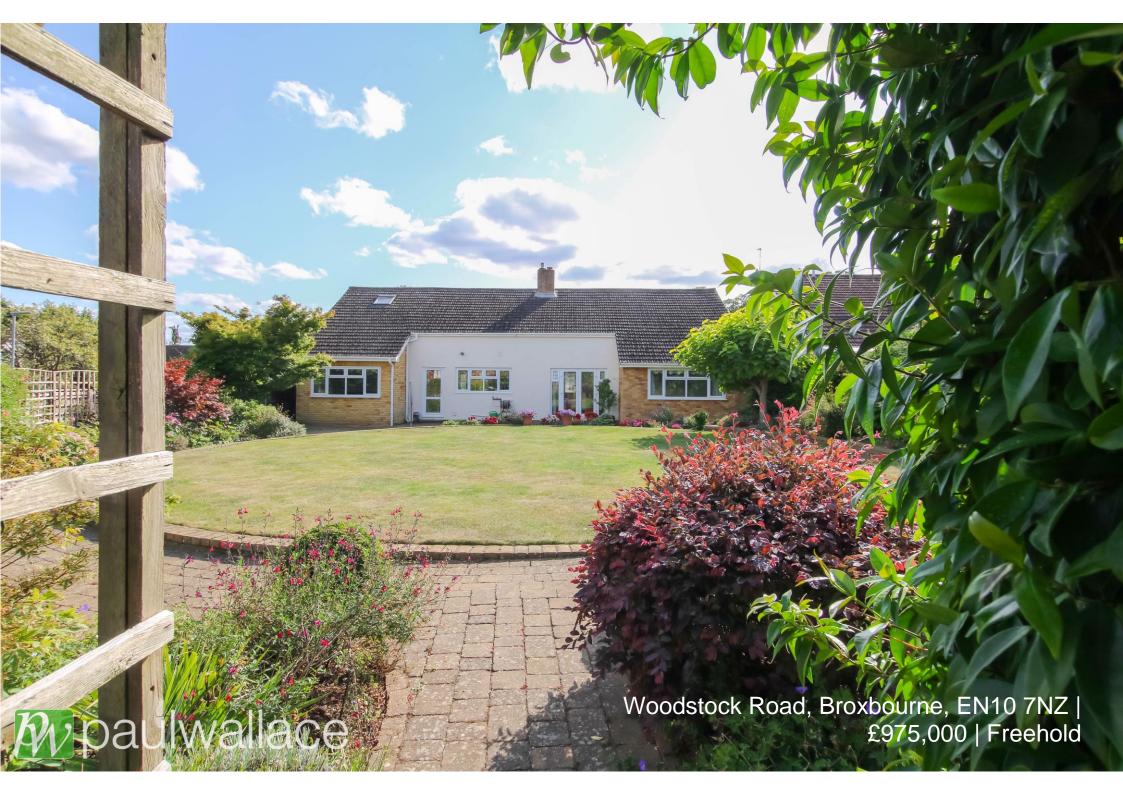

#### Woodstock Road, Broxbourne, EN10 7NZ

This beautifully presented and spacious 1750 ft<sup>2</sup>, three-bedroom detached bungalow, situated on a 0.2-acre plot, ideally situated in this sought-after location in Broxbourne. This property is offered with no onward chain, making it an excellent choice for a diverse range of buyers. Positioned just 0.5 miles from Broxbourne Train Station, it ensures convenient access to London and surrounding districts. The heart of the home features an expansive lounge, leading seamlessly into a dining room that offers double doors opening onto the large private rear garden. The contemporary openplan kitchen-breakfast area features integrated appliances and granite worksurfaces. 90' x 65' The accommodation comprises three generous double bedrooms, with the master bedroom benefiting from an en-suite shower room and a walk-in wardrobe. The family bathroom is well-appointed, featuring a shower over the bath, a WC, a hand basin, and a towel rail. Outside, the property offers a block-paved driveway for multiple vehicles, the integrated garage with power and lighting has potential to convert into living accommodation and an extensive 90' x 65' rear garden, complete with a patio, lawn, and mature landscaping, ensuring a perfect setting for outdoor relaxation and gatherings.

- •Expansive 1750 ft² detached bungalow with three double bedrooms, situated on 0.2-acre plot
- Stylish open-plan kitchen-breakfast area with modern appliances
- •Block-paved driveway accommodating multiple vehicles
- •Private 90' x 65' rear garden with patio, lawn, and mature shrubs and trees