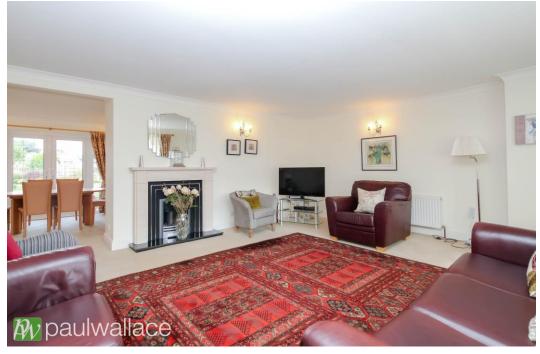

#### Woodstock Road, Broxbourne, EN10 7NZ

This beautifully presented and spacious 1750 ft<sup>2</sup>, three-bedroom detached bungalow, situated on a 0.2-acre plot, ideally situated in this sought-after location in Broxbourne. This property is offered with no onward chain, making it an excellent choice for a diverse range of buyers. Positioned just 0.5 miles from Broxbourne Train Station, it ensures convenient access to London and surrounding districts. The heart of the home features an expansive lounge, leading seamlessly into a dining room that offers double doors opening onto the large private rear garden. The contemporary openplan kitchen-breakfast area features integrated appliances and granite worksurfaces. 90' x 65' The accommodation comprises three generous double bedrooms, with the master bedroom benefiting from an en-suite shower room and a walk-in wardrobe. The family bathroom is well-appointed, featuring a shower over the bath, a WC, a hand basin, and a towel rail. Outside, the property offers a block-paved driveway for multiple vehicles, the integrated garage with power and lighting has potential to convert into living accommodation and an extensive 90' x 65' rear garden, complete with a patio, lawn, and mature landscaping, ensuring a perfect setting for outdoor relaxation and gatherings.

### Key features

- •No onward chain for a smooth transaction
- •Large lounge with feature fireplace and adjoining dining room
- Master bedroom with en-suite shower room and walk-in wardrobe
- •Integrated garage with power and lighting, potential to convert into living accommodation