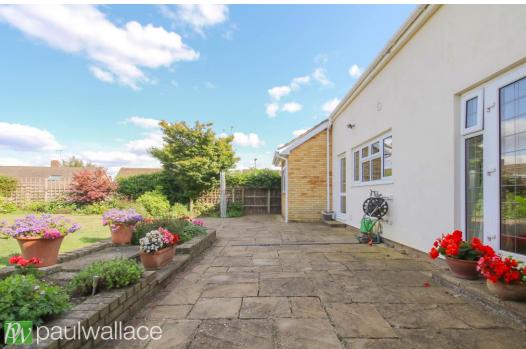

#### Woodstock Road, Broxbourne, EN10 7NZ

This beautifully presented and spacious 1750 ft<sup>2</sup>, three-bedroom detached bungalow, situated on a 0.2-acre plot, ideally situated in this sought-after location in Broxbourne. This property is offered with no onward chain, making it an excellent choice for a diverse range of buyers. Positioned just 0.5 miles from Broxbourne Train Station, it ensures convenient access to London and surrounding districts. The heart of the home features an expansive lounge, leading seamlessly into a dining room that offers double doors opening onto the large private rear garden. The contemporary openplan kitchen-breakfast area features integrated appliances and granite worksurfaces. 90' x 65' The accommodation comprises three generous double bedrooms, with the master bedroom benefiting from an en-suite shower room and a walk-in wardrobe. The family bathroom is well-appointed, featuring a shower over the bath, a WC, a hand basin, and a towel rail. Outside, the property offers a block-paved driveway for multiple vehicles, the integrated garage with power and lighting has potential to convert into living accommodation and an extensive 90' x 65' rear garden, complete with a patio, lawn, and mature landscaping, ensuring a perfect setting for outdoor relaxation and gatherings.

- •Expansive 1750 ft² detached bungalow with three double bedrooms, situated on 0.2-acre plot
- Stylish open-plan kitchen-breakfast area with modern appliances
- •Block-paved driveway accommodating multiple vehicles
- •Private 90' x 65' rear garden with patio, lawn, and mature shrubs and trees