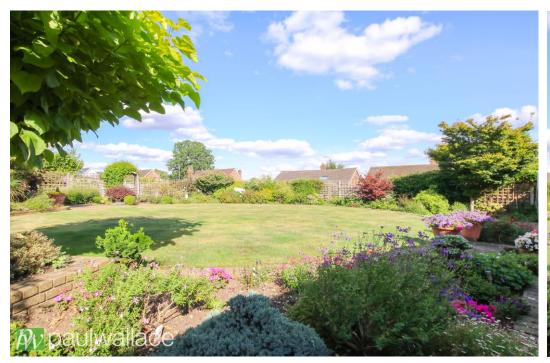

#### Woodstock Road, Broxbourne, EN10 7NZ

This beautifully presented and spacious 1750 ft<sup>2</sup>, three-bedroom detached bungalow, situated on a 0.2-acre plot, ideally situated in this sought-after location in Broxbourne. This property is offered with no onward chain, making it an excellent choice for a diverse range of buyers. Positioned just 0.5 miles from Broxbourne Train Station, it ensures convenient access to London and surrounding districts. The heart of the home features an expansive lounge, leading seamlessly into a dining room that offers double doors opening onto the large private rear garden. The contemporary openplan kitchen-breakfast area features integrated appliances and granite worksurfaces. 90' x 65' The accommodation comprises three generous double bedrooms, with the master bedroom benefiting from an en-suite shower room and a walk-in wardrobe. The family bathroom is well-appointed, featuring a shower over the bath, a WC, a hand basin, and a towel rail. Outside, the property offers a block-paved driveway for multiple vehicles, the integrated garage with power and lighting has potential to convert into living accommodation and an extensive 90' x 65' rear garden, complete with a patio, lawn, and mature landscaping, ensuring a perfect setting for outdoor relaxation and gatherings.

- •Expansive 1750 ft² detached bungalow with three double bedrooms, situated on 0.2-acre plot
- Stylish open-plan kitchen-breakfast area with modern appliances
- •Block-paved driveway accommodating multiple vehicles
- •Private 90' x 65' rear garden with patio, lawn, and mature shrubs and trees