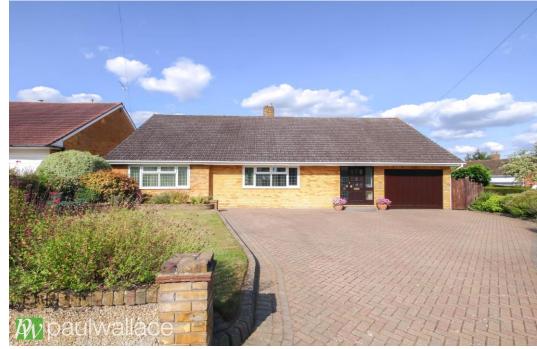

#### Woodstock Road, Broxbourne, EN10 7NZ

This beautifully presented and spacious 1750 ft<sup>2</sup>, three-bedroom detached bungalow, situated on a 0.2-acre plot, ideally situated in this sought-after location in Broxbourne. This property is offered with no onward chain, making it an excellent choice for a diverse range of buyers. Positioned just 0.5 miles from Broxbourne Train Station, it ensures convenient access to London and surrounding districts. The heart of the home features an expansive lounge, leading seamlessly into a dining room that offers double doors opening onto the large private rear garden. The contemporary openplan kitchen-breakfast area features integrated appliances and granite worksurfaces. 90' x 65' The accommodation comprises three generous double bedrooms, with the master bedroom benefiting from an en-suite shower room and a walk-in wardrobe. The family bathroom is well-appointed, featuring a shower over the bath, a WC, a hand basin, and a towel rail. Outside, the property offers a block-paved driveway for multiple vehicles, the integrated garage with power and lighting has potential to convert into living accommodation and an extensive 90' x 65' rear garden, complete with a patio, lawn, and mature landscaping, ensuring a perfect setting for outdoor relaxation and gatherings.

- •Expansive 1750 ft² detached bungalow with three double bedrooms, situated on 0.2-acre plot
- Stylish open-plan kitchen-breakfast area with modern appliances
- •Block-paved driveway accommodating multiple vehicles
- •Private 90' x 65' rear garden with patio, lawn, and mature shrubs and trees