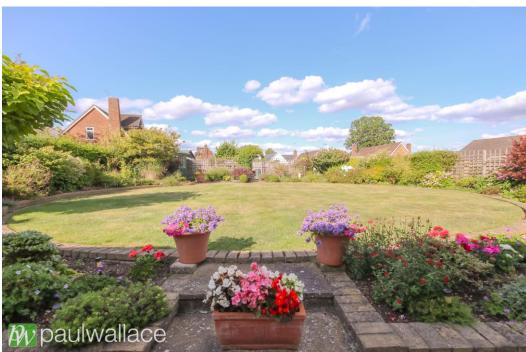

#### Woodstock Road, Broxbourne, EN10 7NZ

This beautifully presented and spacious 1750 ft<sup>2</sup>, three-bedroom detached bungalow, situated on a 0.2-acre plot, ideally situated in this sought-after location in Broxbourne. This property is offered with no onward chain, making it an excellent choice for a diverse range of buyers. Positioned just 0.5 miles from Broxbourne Train Station, it ensures convenient access to London and surrounding districts. The heart of the home features an expansive lounge, leading seamlessly into a dining room that offers double doors opening onto the large private rear garden. The contemporary openplan kitchen-breakfast area features integrated appliances and granite worksurfaces. 90' x 65' The accommodation comprises three generous double bedrooms, with the master bedroom benefiting from an en-suite shower room and a walk-in wardrobe. The family bathroom is well-appointed, featuring a shower over the bath, a WC, a hand basin, and a towel rail. Outside, the property offers a block-paved driveway for multiple vehicles, the integrated garage with power and lighting has potential to convert into living accommodation and an extensive 90' x 65' rear garden, complete with a patio, lawn, and mature landscaping, ensuring a perfect setting for outdoor relaxation and gatherings.

- •Expansive 1750 ft² detached bungalow with three double bedrooms, situated on 0.2-acre plot
- Stylish open-plan kitchen-breakfast area with modern appliances
- •Block-paved driveway accommodating multiple vehicles
- •Private 90' x 65' rear garden with patio, lawn, and mature shrubs and trees