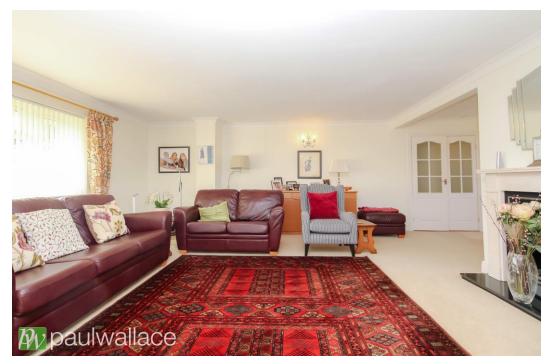

#### Woodstock Road, Broxbourne, EN10 7NZ

This beautifully presented and spacious 1750 ft<sup>2</sup>, three-bedroom detached bungalow, situated on a 0.2-acre plot, ideally situated in this sought-after location in Broxbourne. This property is offered with no onward chain, making it an excellent choice for a diverse range of buyers. Positioned just 0.5 miles from Broxbourne Train Station, it ensures convenient access to London and surrounding districts. The heart of the home features an expansive lounge, leading seamlessly into a dining room that offers double doors opening onto the large private rear garden. The contemporary openplan kitchen-breakfast area features integrated appliances and granite worksurfaces. 90' x 65' The accommodation comprises three generous double bedrooms, with the master bedroom benefiting from an en-suite shower room and a walk-in wardrobe. The family bathroom is well-appointed, featuring a shower over the bath, a WC, a hand basin, and a towel rail. Outside, the property offers a block-paved driveway for multiple vehicles, the integrated garage with power and lighting has potential to convert into living accommodation and an extensive 90' x 65' rear garden, complete with a patio, lawn, and mature landscaping, ensuring a perfect setting for outdoor relaxation and gatherings.

### Key features

- •No onward chain for a smooth transaction
- •Large lounge with feature fireplace and adjoining dining room
- Master bedroom with en-suite shower room and walk-in wardrobe
- •Integrated garage with power and lighting, potential to convert into living accommodation

- •Expansive 1750 ft² detached bungalow with three double bedrooms, situated on 0.2-acre plot
- Stylish open-plan kitchen-breakfast area with modern appliances
- •Block-paved driveway accommodating multiple vehicles
- •Private 90' x 65' rear garden with patio, lawn, and mature shrubs and trees