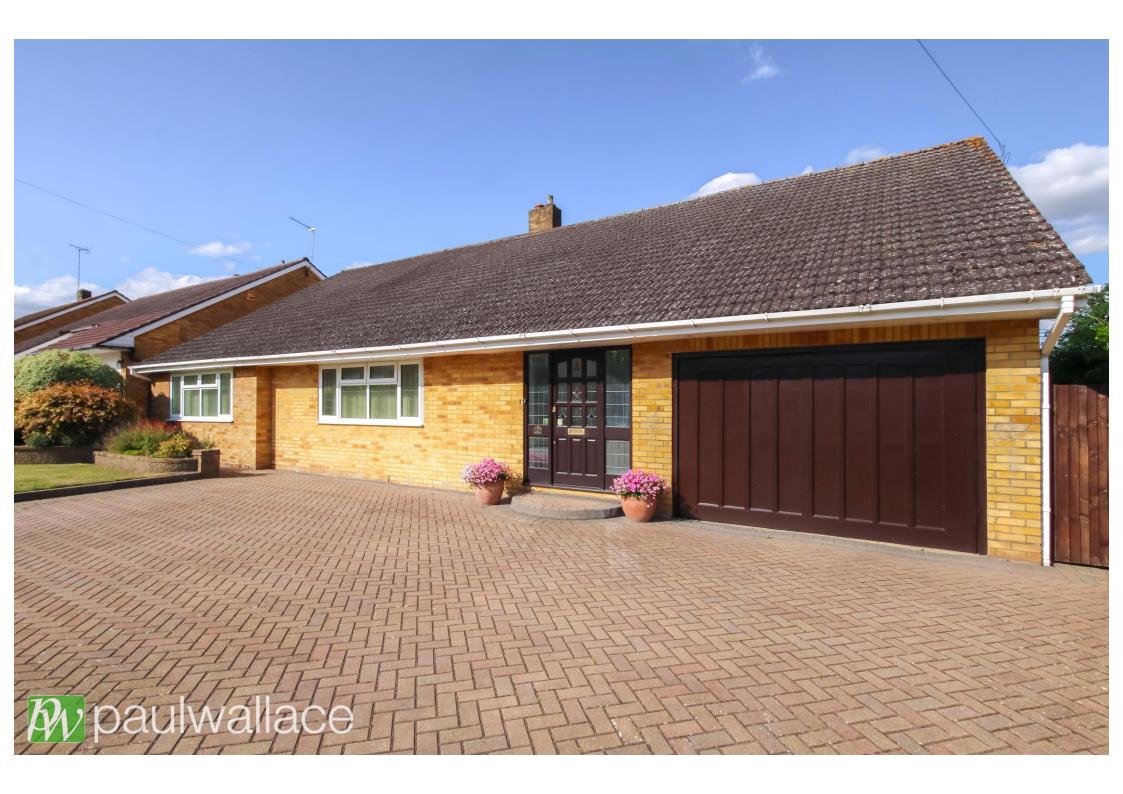

#### Woodstock Road, Broxbourne, EN10 7NZ

This beautifully presented and spacious 1750 ft<sup>2</sup>, three-bedroom detached bungalow, situated on a 0.2-acre plot, ideally situated in this sought-after location in Broxbourne. This property is offered with no onward chain, making it an excellent choice for a diverse range of buyers. Positioned just 0.5 miles from Broxbourne Train Station, it ensures convenient access to London and surrounding districts. The heart of the home features an expansive lounge, leading seamlessly into a dining room that offers double doors opening onto the large private rear garden. The contemporary openplan kitchen-breakfast area features integrated appliances and granite worksurfaces. 90' x 65' The accommodation comprises three generous double bedrooms, with the master bedroom benefiting from an en-suite shower room and a walk-in wardrobe. The family bathroom is well-appointed, featuring a shower over the bath, a WC, a hand basin, and a towel rail. Outside, the property offers a block-paved driveway for multiple vehicles, the integrated garage with power and lighting has potential to convert into living accommodation and an extensive 90' x 65' rear garden, complete with a patio, lawn, and mature landscaping, ensuring a perfect setting for outdoor relaxation and gatherings.

- •Expansive 1750 ft² detached bungalow with three double bedrooms, situated on 0.2-acre plot
- Stylish open-plan kitchen-breakfast area with modern appliances
- •Block-paved driveway accommodating multiple vehicles
- •Private 90' x 65' rear garden with patio, lawn, and mature shrubs and trees