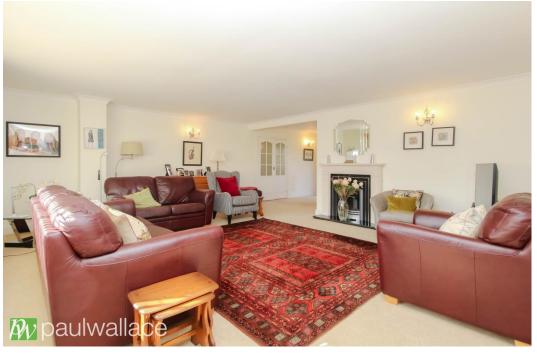

#### Woodstock Road, Broxbourne, EN10 7NZ

This beautifully presented and spacious 1750 ft<sup>2</sup>, three-bedroom detached bungalow, situated on a 0.2-acre plot, ideally situated in this sought-after location in Broxbourne. This property is offered with no onward chain, making it an excellent choice for a diverse range of buyers. Positioned just 0.5 miles from Broxbourne Train Station, it ensures convenient access to London and surrounding districts. The heart of the home features an expansive lounge, leading seamlessly into a dining room that offers double doors opening onto the large private rear garden. The contemporary openplan kitchen-breakfast area features integrated appliances and granite worksurfaces. 90' x 65' The accommodation comprises three generous double bedrooms, with the master bedroom benefiting from an en-suite shower room and a walk-in wardrobe. The family bathroom is well-appointed, featuring a shower over the bath, a WC, a hand basin, and a towel rail. Outside, the property offers a block-paved driveway for multiple vehicles, the integrated garage with power and lighting has potential to convert into living accommodation and an extensive 90' x 65' rear garden, complete with a patio, lawn, and mature landscaping, ensuring a perfect setting for outdoor relaxation and gatherings.

### Key features

- •No onward chain for a smooth transaction
- •Large lounge with feature fireplace and adjoining dining room
- Master bedroom with en-suite shower room and walk-in wardrobe
- •Integrated garage with power and lighting, potential to convert into living accommodation

- •Expansive 1750 ft² detached bungalow with three double bedrooms, situated on 0.2-acre plot
- Stylish open-plan kitchen-breakfast area with modern appliances
- •Block-paved driveway accommodating multiple vehicles
- •Private 90' x 65' rear garden with patio, lawn, and mature shrubs and trees