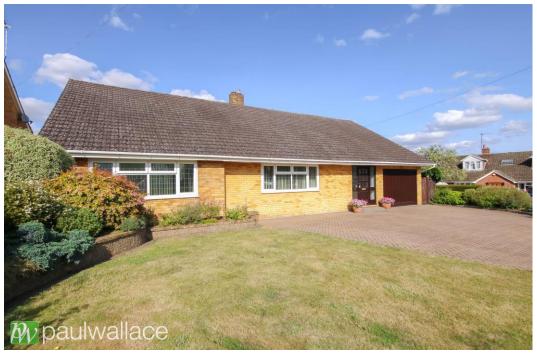

#### Woodstock Road, Broxbourne, EN10 7NZ

This beautifully presented and spacious 1750 ft<sup>2</sup>, three-bedroom detached bungalow, situated on a 0.2-acre plot, ideally situated in this sought-after location in Broxbourne. This property is offered with no onward chain, making it an excellent choice for a diverse range of buyers. Positioned just 0.5 miles from Broxbourne Train Station, it ensures convenient access to London and surrounding districts. The heart of the home features an expansive lounge, leading seamlessly into a dining room that offers double doors opening onto the large private rear garden. The contemporary openplan kitchen-breakfast area features integrated appliances and granite worksurfaces. 90' x 65' The accommodation comprises three generous double bedrooms, with the master bedroom benefiting from an en-suite shower room and a walk-in wardrobe. The family bathroom is well-appointed, featuring a shower over the bath, a WC, a hand basin, and a towel rail. Outside, the property offers a block-paved driveway for multiple vehicles, the integrated garage with power and lighting has potential to convert into living accommodation and an extensive 90' x 65' rear garden, complete with a patio, lawn, and mature landscaping, ensuring a perfect setting for outdoor relaxation and gatherings.

- •Expansive 1750 ft² detached bungalow with three double bedrooms, situated on 0.2-acre plot
- Stylish open-plan kitchen-breakfast area with modern appliances
- •Block-paved driveway accommodating multiple vehicles
- •Private 90' x 65' rear garden with patio, lawn, and mature shrubs and trees