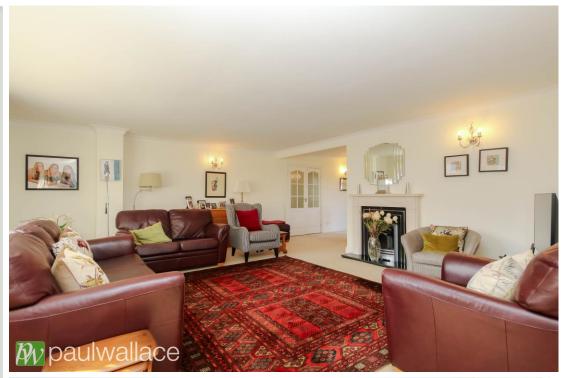

#### Woodstock Road, Broxbourne, EN10 7NZ

This beautifully presented and spacious 1750 ft<sup>2</sup>, three-bedroom detached bungalow, situated on a 0.2-acre plot, ideally situated in this sought-after location in Broxbourne. This property is offered with no onward chain, making it an excellent choice for a diverse range of buyers. Positioned just 0.5 miles from Broxbourne Train Station, it ensures convenient access to London and surrounding districts. The heart of the home features an expansive lounge, leading seamlessly into a dining room that offers double doors opening onto the large private rear garden. The contemporary openplan kitchen-breakfast area features integrated appliances and granite worksurfaces. 90' x 65' The accommodation comprises three generous double bedrooms, with the master bedroom benefiting from an en-suite shower room and a walk-in wardrobe. The family bathroom is well-appointed, featuring a shower over the bath, a WC, a hand basin, and a towel rail. Outside, the property offers a block-paved driveway for multiple vehicles, the integrated garage with power and lighting has potential to convert into living accommodation and an extensive 90' x 65' rear garden, complete with a patio, lawn, and mature landscaping, ensuring a perfect setting for outdoor relaxation and gatherings.

### Key features

- •No onward chain for a smooth transaction
- •Large lounge with feature fireplace and adjoining dining room
- Master bedroom with en-suite shower room and walk-in wardrobe
- •Integrated garage with power and lighting, potential to convert into living accommodation