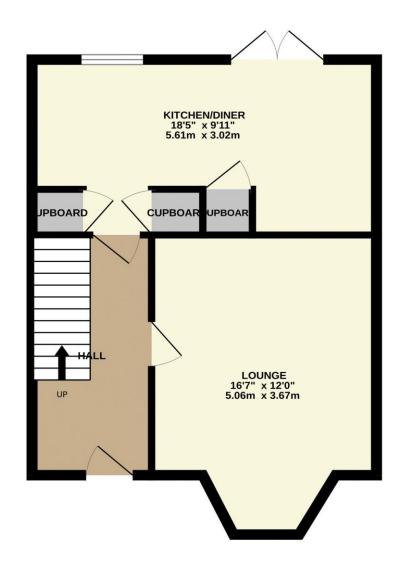

## Rye Road, Hoddesdon, EN11 0HS

This three-bedroom semi-detached house is ready for transformation and modernisation. This property presents an exciting opportunity for buyers looking to imprint their personal touch and create their ideal living space. The residence requires some updating, allowing potential homeowners to design with their preferences in mind. Upon entering, you are welcomed by a spacious entrance hall that leads to a comfortable lounge, perfect for relaxing or entertaining guests. The kitchen/diner is a functional area that offers ample space, and its configuration allows for potential reconfiguration or extension (subject to planning permission). The home boasts an impressive 80-foot rear garden, providing a delightful outdoor space for recreation and gardening. Additionally, off-street parking adds convenience to this attractive offering. The property features a wet room and a separate W.C. Situated within walking distance of Rye House railway station, Rye Park and local amenities, this residence combines comfort with accessibility.

## Key features

- •Three bedroom semidetached
- Off-street parking
- Comfortably sized lounge
- •Expansive 80-foot rear garden for outdoor enjoyment

- •Modernisation opportunity with potential for extension (subject to planning)
- Spacious entrance hall
- Functional kitchen/diner with ample space
- •Close proximity to Rye House railway station and local amenities