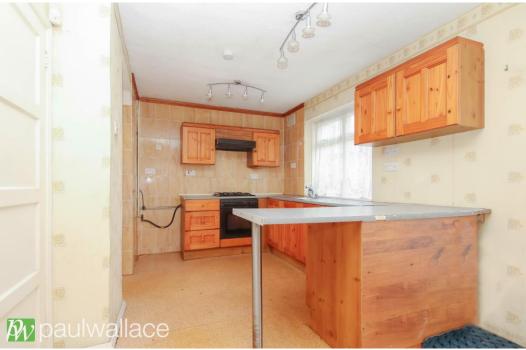

## Rye Road, Hoddesdon, EN11 0HS

This three-bedroom semi-detached house is ready for transformation and modernisation. This property presents an exciting opportunity for buyers looking to imprint their personal touch and create their ideal living space. The residence requires some updating, allowing potential homeowners to design with their preferences in mind. Upon entering, you are welcomed by a spacious entrance hall that leads to a comfortable lounge, perfect for relaxing or entertaining guests. The kitchen/diner is a functional area that offers ample space, and its configuration allows for potential reconfiguration or extension (subject to planning permission). The home boasts an impressive 80-foot rear garden, providing a delightful outdoor space for recreation and gardening. Additionally, off-street parking adds convenience to this attractive offering. The property features a wet room and a separate W.C. Situated within walking distance of Rye House railway station, Rye Park and local amenities, this residence combines comfort with accessibility.

## Key features

- •Three bedroom semidetached
- Off-street parking
- Comfortably sized lounge
- •Expansive 80-foot rear garden for outdoor enjoyment

- •Modernisation opportunity with potential for extension (subject to planning)
- Spacious entrance hall
- Functional kitchen/diner with ample space
- •Close proximity to Rye House railway station and local amenities