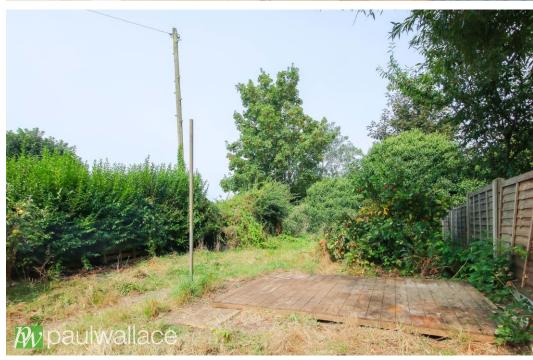

## Rye Road, Hoddesdon, EN11 0HS

This three-bedroom semi-detached house is ready for transformation and modernisation. This property presents an exciting opportunity for buyers looking to imprint their personal touch and create their ideal living space. The residence requires some updating, allowing potential homeowners to design with their preferences in mind. Upon entering, you are welcomed by a spacious entrance hall that leads to a comfortable lounge, perfect for relaxing or entertaining guests. The kitchen/diner is a functional area that offers ample space, and its configuration allows for potential reconfiguration or extension (subject to planning permission). The home boasts an impressive 80-foot rear garden, providing a delightful outdoor space for recreation and gardening. Additionally, off-street parking adds convenience to this attractive offering. The property features a wet room and a separate W.C. Situated within walking distance of Rye House railway station, Rye Park and local amenities, this residence combines comfort with accessibility.

## Key features

- •Three bedroom semidetached
- Off-street parking
- Comfortably sized lounge
- •Expansive 80-foot rear garden for outdoor enjoyment

- •Modernisation opportunity with potential for extension (subject to planning)
- Spacious entrance hall
- Functional kitchen/diner with ample space
- •Close proximity to Rye House railway station and local amenities