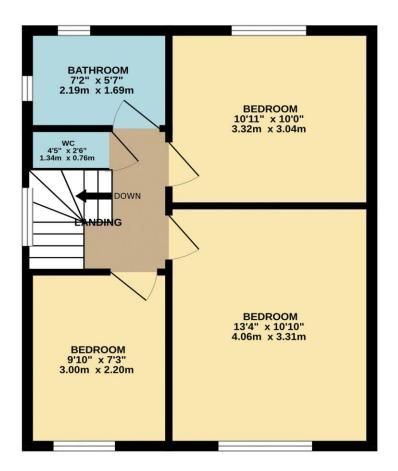

## Rye Road, Hoddesdon, EN11 0HS

This three-bedroom semi-detached house is ready for transformation and modernisation. This property presents an exciting opportunity for buyers looking to imprint their personal touch and create their ideal living space. The residence requires some updating, allowing potential homeowners to design with their preferences in mind. Upon entering, you are welcomed by a spacious entrance hall that leads to a comfortable lounge, perfect for relaxing or entertaining guests. The kitchen/diner is a functional area that offers ample space, and its configuration allows for potential reconfiguration or extension (subject to planning permission). The home boasts an impressive 80-foot rear garden, providing a delightful outdoor space for recreation and gardening. Additionally, off-street parking adds convenience to this attractive offering. The property features a wet room and a separate W.C. Situated within walking distance of Rye House railway station, Rye Park and local amenities, this residence combines comfort with accessibility.

## Key features

- •Three bedroom semidetached
- Off-street parking
- Comfortably sized lounge
- •Expansive 80-foot rear garden for outdoor enjoyment

- •Modernisation opportunity with potential for extension (subject to planning)
- Spacious entrance hall
- Functional kitchen/diner with ample space
- •Close proximity to Rye House railway station and local amenities