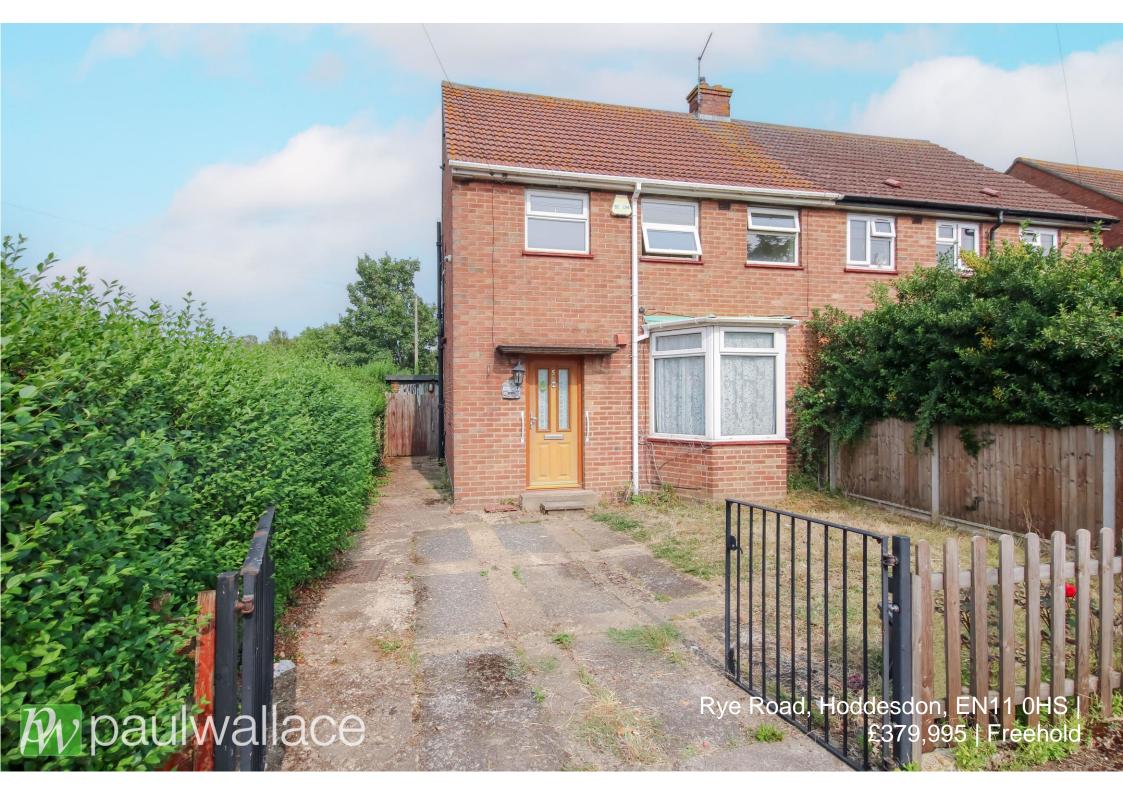

## Rye Road, Hoddesdon, EN11 0HS

This three-bedroom semi-detached house is ready for transformation and modernisation. This property presents an exciting opportunity for buyers looking to imprint their personal touch and create their ideal living space. The residence requires some updating, allowing potential homeowners to design with their preferences in mind. Upon entering, you are welcomed by a spacious entrance hall that leads to a comfortable lounge, perfect for relaxing or entertaining guests. The kitchen/diner is a functional area that offers ample space, and its configuration allows for potential reconfiguration or extension (subject to planning permission). The home boasts an impressive 80-foot rear garden, providing a delightful outdoor space for recreation and gardening. Additionally, off-street parking adds convenience to this attractive offering. The property features a wet room and a separate W.C. Situated within walking distance of Rye House railway station, Rye Park and local amenities, this residence combines comfort with accessibility.

## Key features

- •Three bedroom semidetached
- Off-street parking
- Comfortably sized lounge
- •Expansive 80-foot rear garden for outdoor enjoyment

- •Modernisation opportunity with potential for extension (subject to planning)
- Spacious entrance hall
- Functional kitchen/diner with ample space
- •Close proximity to Rye House railway station and local amenities