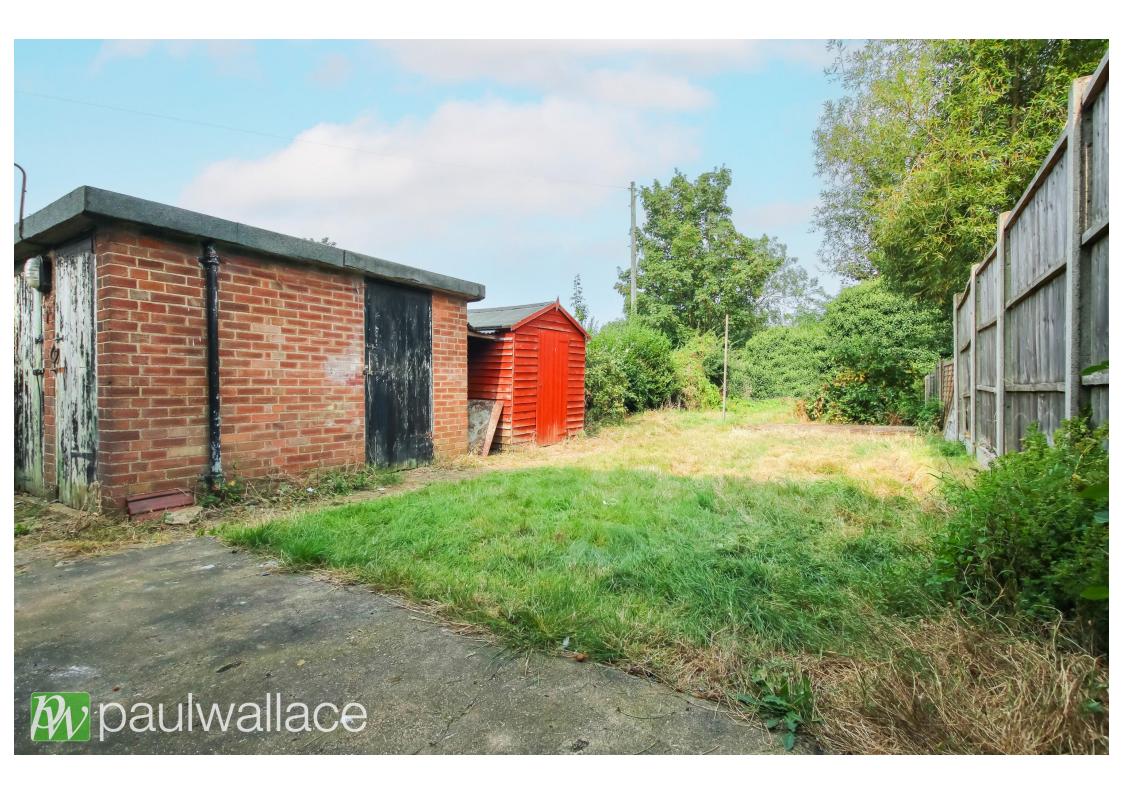

## Rye Road, Hoddesdon, EN11 0HS

This three-bedroom semi-detached house is ready for transformation and modernisation. This property presents an exciting opportunity for buyers looking to imprint their personal touch and create their ideal living space. The residence requires some updating, allowing potential homeowners to design with their preferences in mind. Upon entering, you are welcomed by a spacious entrance hall that leads to a comfortable lounge, perfect for relaxing or entertaining guests. The kitchen/diner is a functional area that offers ample space, and its configuration allows for potential reconfiguration or extension (subject to planning permission). The home boasts an impressive 80-foot rear garden, providing a delightful outdoor space for recreation and gardening. Additionally, off-street parking adds convenience to this attractive offering. The property features a wet room and a separate W.C. Situated within walking distance of Rye House railway station, Rye Park and local amenities, this residence combines comfort with accessibility.

## Key features

- •Three bedroom semidetached
- Off-street parking
- Comfortably sized lounge
- •Expansive 80-foot rear garden for outdoor enjoyment

- •Modernisation opportunity with potential for extension (subject to planning)
- Spacious entrance hall
- Functional kitchen/diner with ample space
- •Close proximity to Rye House railway station and local amenities