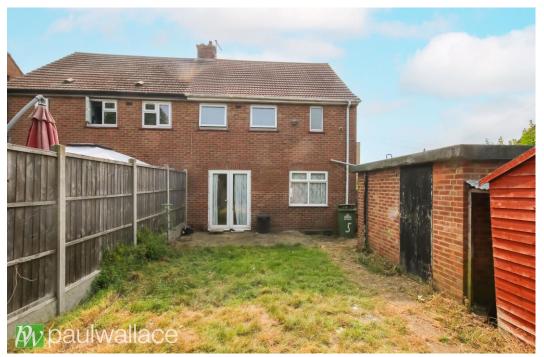

## Rye Road, Hoddesdon, EN11 0HS

This three-bedroom semi-detached house is ready for transformation and modernisation. This property presents an exciting opportunity for buyers looking to imprint their personal touch and create their ideal living space. The residence requires some updating, allowing potential homeowners to design with their preferences in mind. Upon entering, you are welcomed by a spacious entrance hall that leads to a comfortable lounge, perfect for relaxing or entertaining guests. The kitchen/diner is a functional area that offers ample space, and its configuration allows for potential reconfiguration or extension (subject to planning permission). The home boasts an impressive 80-foot rear garden, providing a delightful outdoor space for recreation and gardening. Additionally, off-street parking adds convenience to this attractive offering. The property features a wet room and a separate W.C. Situated within walking distance of Rye House railway station, Rye Park and local amenities, this residence combines comfort with accessibility.

## Key features

- •Three bedroom semidetached
- Off-street parking
- Comfortably sized lounge
- •Expansive 80-foot rear garden for outdoor enjoyment

- •Modernisation opportunity with potential for extension (subject to planning)
- Spacious entrance hall
- Functional kitchen/diner with ample space
- •Close proximity to Rye House railway station and local amenities