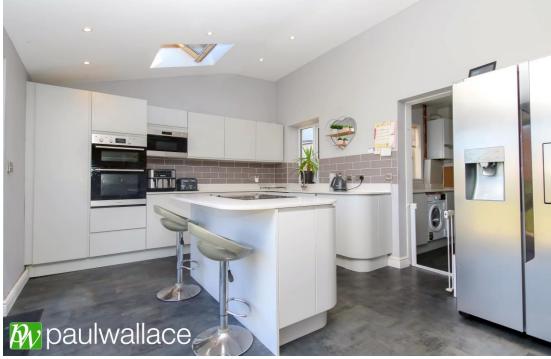

## Ryefield Close, Hoddesdon, EN11 0QL

Located in a peaceful cul-de-sac, this superb three double bedroom semidetached house offers a perfect blend of contemporary living and serene surroundings. Positioned on an expansive corner plot measuring 90' x 66' at its widest point, this home has been thoughtfully extended to the rear, showcasing a superb kitchen and dining area. The modern kitchen features integrated appliances, granite work surfaces, and is bathed in natural light through the bi-fold doors and Velux windows, creating an inviting atmosphere for family gatherings and entertaining. Upon entry, the impressive entrance hall sets the tone for the rest of the home, leading to a convenient groundfloor cloakroom and two elegantly appointed reception rooms, perfect for relaxation or formal entertaining. The property boasts an attractive four-piece bathroom and W/C, offering both style and functionality. Additionally, there is a utility room and a detached single garage provides ample storage space, while the extensive garden presents further potential for extension (stpp). Conveniently located, this property is within walking distance to Rye House and St. Margarets railway stations, enhancing its appeal for commuters and families alike. This residence is a rare gem in a sought-after area and is not to be missed.

## Key features

- Peaceful cul-de-sac location
- Expansive corner plot (90' x 66' at widest point)
- Double glazed windows and gas central heating
- Attractive four-piece bathroom/WC

- Three double bedrooms
- •Contemporary kitchen/diner with integrated appliances, granite work surfaces and bi-fold doors
- •Impressive entrance hall with a ground-floor cloakroom
- Detached single garage with potential for future extensions (STPP)