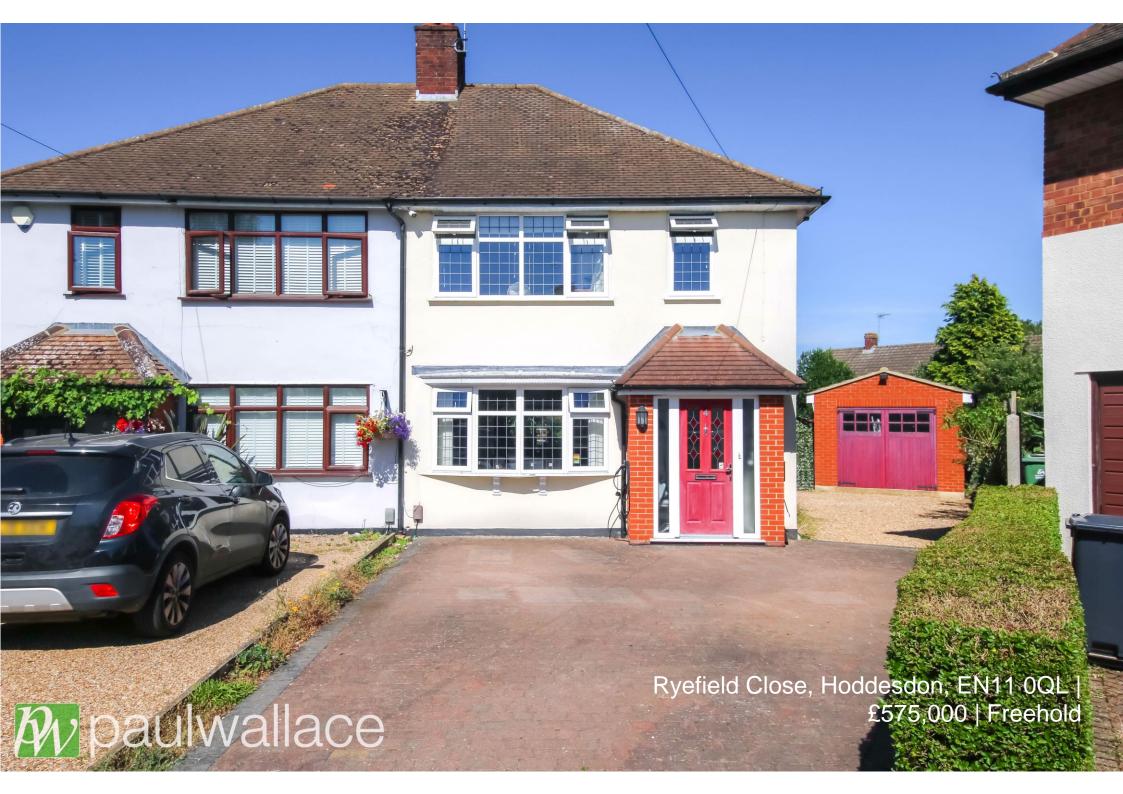

## Ryefield Close, Hoddesdon, EN11 0QL

Located in a peaceful cul-de-sac, this superb three double bedroom semidetached house offers a perfect blend of contemporary living and serene surroundings. Positioned on an expansive corner plot measuring 90' x 66' at its widest point, this home has been thoughtfully extended to the rear, showcasing a superb kitchen and dining area. The modern kitchen features integrated appliances, granite work surfaces, and is bathed in natural light through the bi-fold doors and Velux windows, creating an inviting atmosphere for family gatherings and entertaining. Upon entry, the impressive entrance hall sets the tone for the rest of the home, leading to a convenient groundfloor cloakroom and two elegantly appointed reception rooms, perfect for relaxation or formal entertaining. The property boasts an attractive four-piece bathroom and W/C, offering both style and functionality. Additionally, there is a utility room and a detached single garage provides ample storage space, while the extensive garden presents further potential for extension (stpp). Conveniently located, this property is within walking distance to Rye House and St. Margarets railway stations, enhancing its appeal for commuters and families alike. This residence is a rare gem in a sought-after area and is not to be missed.

## Key features

- Peaceful cul-de-sac location
- Expansive corner plot (90' x 66' at widest point)
- Double glazed windows and gas central heating
- Attractive four-piece bathroom/WC

- Three double bedrooms
- •Contemporary kitchen/diner with integrated appliances, granite work surfaces and bi-fold doors
- •Impressive entrance hall with a ground-floor cloakroom
- Detached single garage with potential for future extensions (STPP)