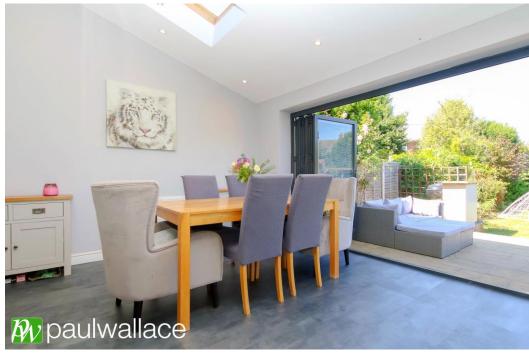

## Ryefield Close, Hoddesdon, EN11 0QL

Located in a peaceful cul-de-sac, this superb three double bedroom semidetached house offers a perfect blend of contemporary living and serene surroundings. Positioned on an expansive corner plot measuring 90' x 66' at its widest point, this home has been thoughtfully extended to the rear, showcasing a superb kitchen and dining area. The modern kitchen features integrated appliances, granite work surfaces, and is bathed in natural light through the bi-fold doors and Velux windows, creating an inviting atmosphere for family gatherings and entertaining. Upon entry, the impressive entrance hall sets the tone for the rest of the home, leading to a convenient groundfloor cloakroom and two elegantly appointed reception rooms, perfect for relaxation or formal entertaining. The property boasts an attractive four-piece bathroom and W/C, offering both style and functionality. Additionally, there is a utility room and a detached single garage provides ample storage space, while the extensive garden presents further potential for extension (stpp). Conveniently located, this property is within walking distance to Rye House and St. Margarets railway stations, enhancing its appeal for commuters and families alike. This residence is a rare gem in a sought-after area and is not to be missed.