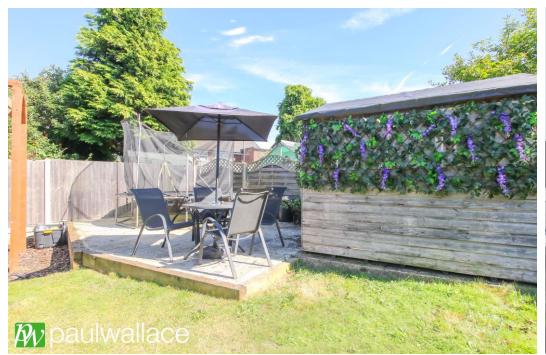

## Ryefield Close, Hoddesdon, EN11 0QL

Located in a peaceful cul-de-sac, this superb three double bedroom semidetached house offers a perfect blend of contemporary living and serene surroundings. Positioned on an expansive corner plot measuring 90' x 66' at its widest point, this home has been thoughtfully extended to the rear, showcasing a superb kitchen and dining area. The modern kitchen features integrated appliances, granite work surfaces, and is bathed in natural light through the bi-fold doors and Velux windows, creating an inviting atmosphere for family gatherings and entertaining. Upon entry, the impressive entrance hall sets the tone for the rest of the home, leading to a convenient groundfloor cloakroom and two elegantly appointed reception rooms, perfect for relaxation or formal entertaining. The property boasts an attractive four-piece bathroom and W/C, offering both style and functionality. Additionally, there is a utility room and a detached single garage provides ample storage space, while the extensive garden presents further potential for extension (stpp). Conveniently located, this property is within walking distance to Rye House and St. Margarets railway stations, enhancing its appeal for commuters and families alike. This residence is a rare gem in a sought-after area and is not to be missed.

## Key features

- Peaceful cul-de-sac location
- Expansive corner plot (90' x 66' at widest point)
- Double glazed windows and gas central heating
- Attractive four-piece bathroom/WC

- Three double bedrooms
- •Contemporary kitchen/diner with integrated appliances, granite work surfaces and bi-fold doors
- •Impressive entrance hall with a ground-floor cloakroom
- Detached single garage with potential for future extensions (STPP)