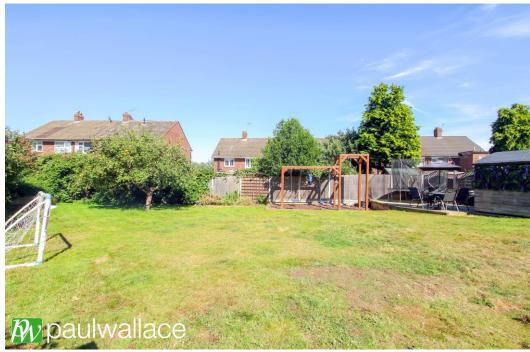

## Ryefield Close, Hoddesdon, EN11 0QL

Located in a peaceful cul-de-sac, this superb three double bedroom semidetached house offers a perfect blend of contemporary living and serene surroundings. Positioned on an expansive corner plot measuring 90' x 66' at its widest point, this home has been thoughtfully extended to the rear, showcasing a superb kitchen and dining area. The modern kitchen features integrated appliances, granite work surfaces, and is bathed in natural light through the bi-fold doors and Velux windows, creating an inviting atmosphere for family gatherings and entertaining. Upon entry, the impressive entrance hall sets the tone for the rest of the home, leading to a convenient groundfloor cloakroom and two elegantly appointed reception rooms, perfect for relaxation or formal entertaining. The property boasts an attractive four-piece bathroom and W/C, offering both style and functionality. Additionally, there is a utility room and a detached single garage provides ample storage space, while the extensive garden presents further potential for extension (stpp). Conveniently located, this property is within walking distance to Rye House and St. Margarets railway stations, enhancing its appeal for commuters and families alike. This residence is a rare gem in a sought-after area and is not to be missed.

## Key features

- Peaceful cul-de-sac location
- Expansive corner plot (90' x 66' at widest point)
- Double glazed windows and gas central heating
- Attractive four-piece bathroom/WC

- Three double bedrooms
- •Contemporary kitchen/diner with integrated appliances, granite work surfaces and bi-fold doors
- •Impressive entrance hall with a ground-floor cloakroom
- Detached single garage with potential for future extensions (STPP)