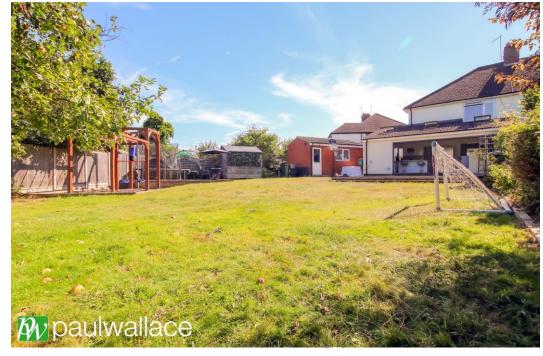

## Ryefield Close, Hoddesdon, EN11 0QL

Located in a peaceful cul-de-sac, this superb three double bedroom semidetached house offers a perfect blend of contemporary living and serene surroundings. Positioned on an expansive corner plot measuring 90' x 66' at its widest point, this home has been thoughtfully extended to the rear, showcasing a superb kitchen and dining area. The modern kitchen features integrated appliances, granite work surfaces, and is bathed in natural light through the bi-fold doors and Velux windows, creating an inviting atmosphere for family gatherings and entertaining. Upon entry, the impressive entrance hall sets the tone for the rest of the home, leading to a convenient groundfloor cloakroom and two elegantly appointed reception rooms, perfect for relaxation or formal entertaining. The property boasts an attractive four-piece bathroom and W/C, offering both style and functionality. Additionally, there is a utility room and a detached single garage provides ample storage space, while the extensive garden presents further potential for extension (stpp). Conveniently located, this property is within walking distance to Rye House and St. Margarets railway stations, enhancing its appeal for commuters and families alike. This residence is a rare gem in a sought-after area and is not to be missed.

## Key features

- Peaceful cul-de-sac location
- Expansive corner plot (90' x 66' at widest point)
- Double glazed windows and gas central heating
- Attractive four-piece bathroom/WC

- Three double bedrooms
- •Contemporary kitchen/diner with integrated appliances, granite work surfaces and bi-fold doors
- •Impressive entrance hall with a ground-floor cloakroom
- Detached single garage with potential for future extensions (STPP)