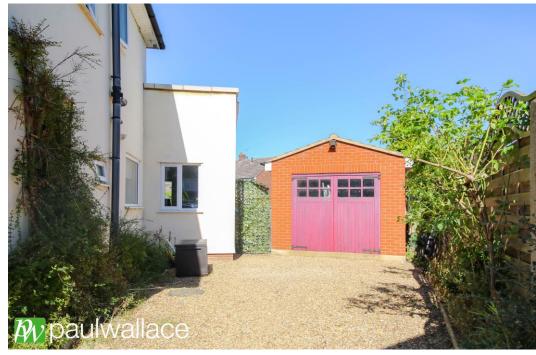

## Ryefield Close, Hoddesdon, EN11 0QL

Located in a peaceful cul-de-sac, this superb three double bedroom semidetached house offers a perfect blend of contemporary living and serene surroundings. Positioned on an expansive corner plot measuring 90' x 66' at its widest point, this home has been thoughtfully extended to the rear, showcasing a superb kitchen and dining area. The modern kitchen features integrated appliances, granite work surfaces, and is bathed in natural light through the bi-fold doors and Velux windows, creating an inviting atmosphere for family gatherings and entertaining. Upon entry, the impressive entrance hall sets the tone for the rest of the home, leading to a convenient groundfloor cloakroom and two elegantly appointed reception rooms, perfect for relaxation or formal entertaining. The property boasts an attractive four-piece bathroom and W/C, offering both style and functionality. Additionally, there is a utility room and a detached single garage provides ample storage space, while the extensive garden presents further potential for extension (stpp). Conveniently located, this property is within walking distance to Rye House and St. Margarets railway stations, enhancing its appeal for commuters and families alike. This residence is a rare gem in a sought-after area and is not to be missed.

## Key features

- Peaceful cul-de-sac location
- Expansive corner plot (90' x 66' at widest point)
- Double glazed windows and gas central heating
- Attractive four-piece bathroom/WC

- Three double bedrooms
- •Contemporary kitchen/diner with integrated appliances, granite work surfaces and bi-fold doors
- •Impressive entrance hall with a ground-floor cloakroom
- Detached single garage with potential for future extensions (STPP)