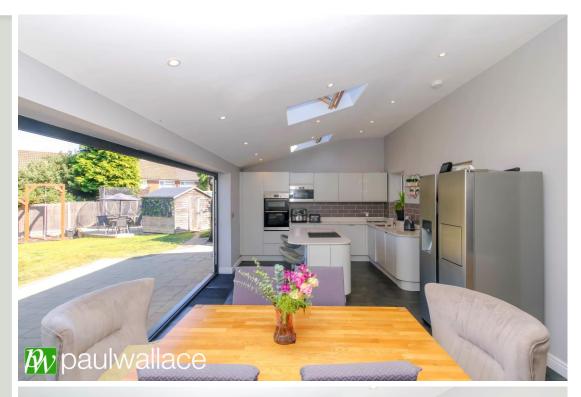

## Ryefield Close, Hoddesdon, EN11 0QL

Located in a peaceful cul-de-sac, this superb three double bedroom semidetached house offers a perfect blend of contemporary living and serene surroundings. Positioned on an expansive corner plot measuring 90' x 66' at its widest point, this home has been thoughtfully extended to the rear, showcasing a superb kitchen and dining area. The modern kitchen features integrated appliances, granite work surfaces, and is bathed in natural light through the bi-fold doors and Velux windows, creating an inviting atmosphere for family gatherings and entertaining. Upon entry, the impressive entrance hall sets the tone for the rest of the home, leading to a convenient groundfloor cloakroom and two elegantly appointed reception rooms, perfect for relaxation or formal entertaining. The property boasts an attractive four-piece bathroom and W/C, offering both style and functionality. Additionally, there is a utility room and a detached single garage provides ample storage space, while the extensive garden presents further potential for extension (stpp). Conveniently located, this property is within walking distance to Rye House and St. Margarets railway stations, enhancing its appeal for commuters and families alike. This residence is a rare gem in a sought-after area and is not to be missed.

## Key features

- Peaceful cul-de-sac location
- Expansive corner plot (90' x 66' at widest point)
- Double glazed windows and gas central heating
- Attractive four-piece bathroom/WC

- Three double bedrooms
- •Contemporary kitchen/diner with integrated appliances, granite work surfaces and bi-fold doors
- •Impressive entrance hall with a ground-floor cloakroom
- Detached single garage with potential for future extensions (STPP)