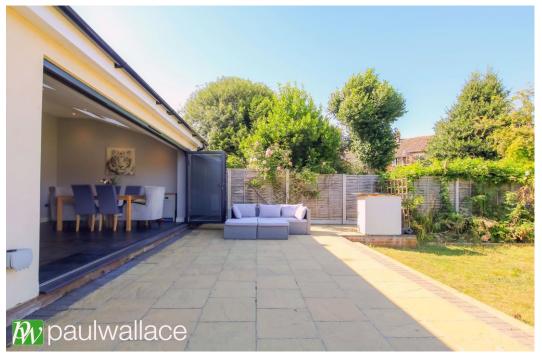

## Ryefield Close, Hoddesdon, EN11 0QL

Located in a peaceful cul-de-sac, this superb three double bedroom semidetached house offers a perfect blend of contemporary living and serene surroundings. Positioned on an expansive corner plot measuring 90' x 66' at its widest point, this home has been thoughtfully extended to the rear, showcasing a superb kitchen and dining area. The modern kitchen features integrated appliances, granite work surfaces, and is bathed in natural light through the bi-fold doors and Velux windows, creating an inviting atmosphere for family gatherings and entertaining. Upon entry, the impressive entrance hall sets the tone for the rest of the home, leading to a convenient groundfloor cloakroom and two elegantly appointed reception rooms, perfect for relaxation or formal entertaining. The property boasts an attractive four-piece bathroom and W/C, offering both style and functionality. Additionally, there is a utility room and a detached single garage provides ample storage space, while the extensive garden presents further potential for extension (stpp). Conveniently located, this property is within walking distance to Rye House and St. Margarets railway stations, enhancing its appeal for commuters and families alike. This residence is a rare gem in a sought-after area and is not to be missed.

## Key features

- Peaceful cul-de-sac location
- Expansive corner plot (90' x 66' at widest point)
- Double glazed windows and gas central heating
- Attractive four-piece bathroom/WC

- Three double bedrooms
- •Contemporary kitchen/diner with integrated appliances, granite work surfaces and bi-fold doors
- •Impressive entrance hall with a ground-floor cloakroom
- Detached single garage with potential for future extensions (STPP)