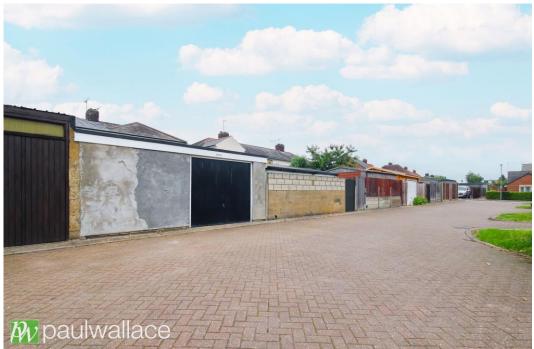

## Lilac Road, Hoddesdon, EN11 0PG

This impressive property offers three bedrooms, with a double storey extension to the rear, providing ample living space for a growing family. The spacious lounge/diner is perfect for entertaining guests, and there is a convenient ground floor bathroom/w.c. as well as a first floor shower room/w.c. The attractive kitchen is well-equipped, and there is a garage accessible via a block paved service road and directly accessed via the garden. The south facing garden boasts a covered seating area, perfect for enjoying the outdoors in any weather, and there is off-street parking for convenience. The property also features double glazed windows, gas central heating, and is located within walking distance of local amenities and Rye House railway station, making it an ideal choice for commuters.

## Key features

- Three bedrooms
- Spacious lounge/diner
- Attractive kitchen
- •South facing garden with covered seating area

- Double storey extension to rear
- Ground floor bathroom/w.c. and first floor shower room/w.c.
- •Garage via block paved service road
- Off street parking