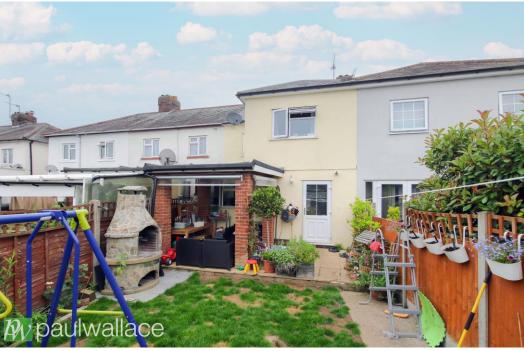

## Lilac Road, Hoddesdon, EN11 0PG

This impressive property offers three bedrooms, with a double storey extension to the rear, providing ample living space for a growing family. The spacious lounge/diner is perfect for entertaining guests, and there is a convenient ground floor bathroom/w.c. as well as a first floor shower room/w.c. The attractive kitchen is well-equipped, and there is a garage accessible via a block paved service road and directly accessed via the garden. The south facing garden boasts a covered seating area, perfect for enjoying the outdoors in any weather, and there is off-street parking for convenience. The property also features double glazed windows, gas central heating, and is located within walking distance of local amenities and Rye House railway station, making it an ideal choice for commuters.

## Key features

- Three bedrooms
- Spacious lounge/diner
- Attractive kitchen
- •South facing garden with covered seating area

- Double storey extension to rear
- Ground floor bathroom/w.c. and first floor shower room/w.c.
- •Garage via block paved service road
- Off street parking