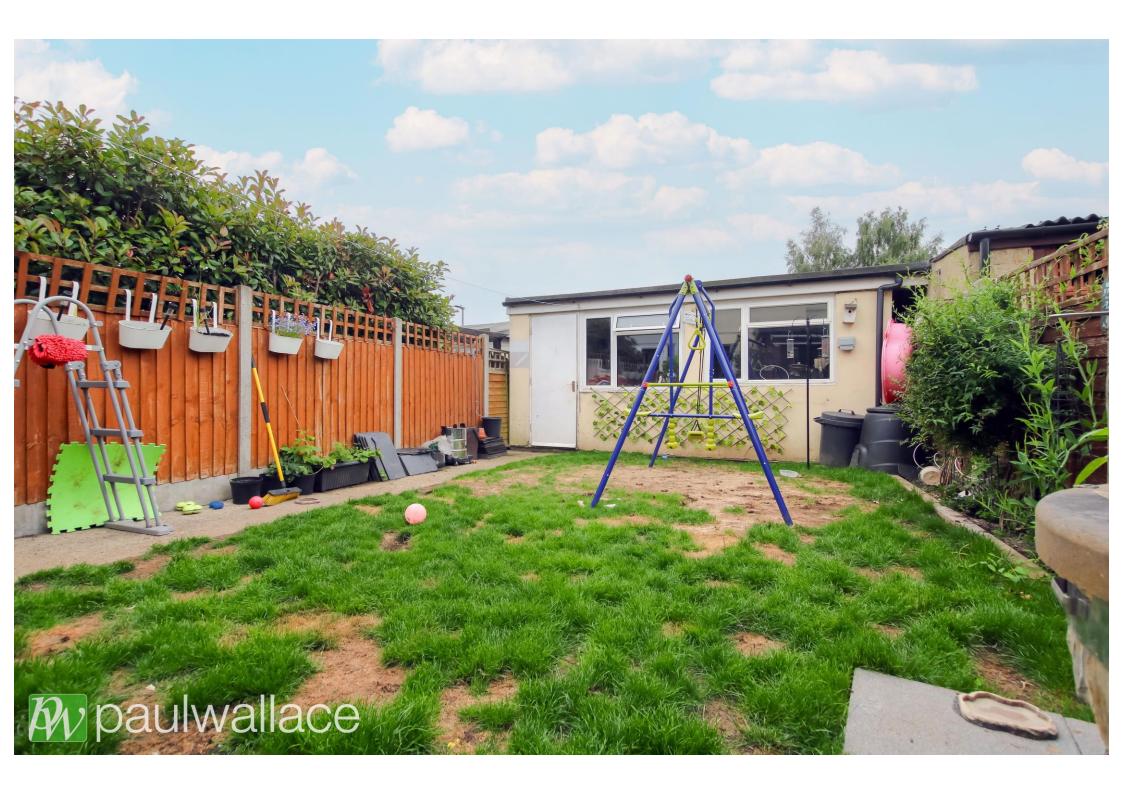

## Lilac Road, Hoddesdon, EN11 0PG

This impressive property offers three bedrooms, with a double storey extension to the rear, providing ample living space for a growing family. The spacious lounge/diner is perfect for entertaining guests, and there is a convenient ground floor bathroom/w.c. as well as a first floor shower room/w.c. The attractive kitchen is well-equipped, and there is a garage accessible via a block paved service road and directly accessed via the garden. The south facing garden boasts a covered seating area, perfect for enjoying the outdoors in any weather, and there is off-street parking for convenience. The property also features double glazed windows, gas central heating, and is located within walking distance of local amenities and Rye House railway station, making it an ideal choice for commuters.

## Key features

- Three bedrooms
- Spacious lounge/diner
- Attractive kitchen
- •South facing garden with covered seating area

- Double storey extension to rear
- Ground floor bathroom/w.c. and first floor shower room/w.c.
- •Garage via block paved service road
- Off street parking