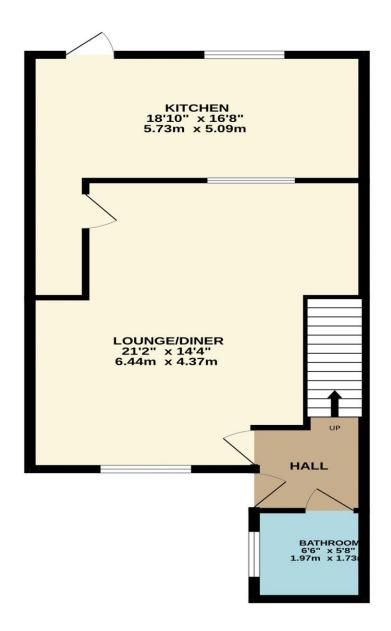

## Lilac Road, Hoddesdon, EN11 0PG

This impressive property offers three bedrooms, with a double storey extension to the rear, providing ample living space for a growing family. The spacious lounge/diner is perfect for entertaining guests, and there is a convenient ground floor bathroom/w.c. as well as a first floor shower room/w.c. The attractive kitchen is well-equipped, and there is a garage accessible via a block paved service road and directly accessed via the garden. The south facing garden boasts a covered seating area, perfect for enjoying the outdoors in any weather, and there is off-street parking for convenience. The property also features double glazed windows, gas central heating, and is located within walking distance of local amenities and Rye House railway station, making it an ideal choice for commuters.

## Key features

- Three bedrooms
- Spacious lounge/diner
- Attractive kitchen
- •South facing garden with covered seating area

- Double storey extension to rear
- Ground floor bathroom/w.c. and first floor shower room/w.c.
- •Garage via block paved service road
- Off street parking