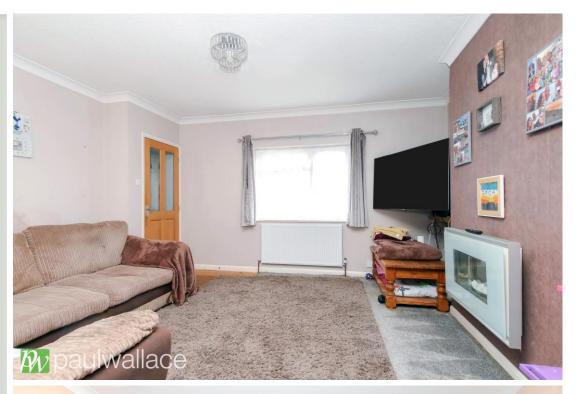

## Lilac Road, Hoddesdon, EN11 0PG

This impressive property offers three bedrooms, with a double storey extension to the rear, providing ample living space for a growing family. The spacious lounge/diner is perfect for entertaining guests, and there is a convenient ground floor bathroom/w.c. as well as a first floor shower room/w.c. The attractive kitchen is well-equipped, and there is a garage accessible via a block paved service road and directly accessed via the garden. The south facing garden boasts a covered seating area, perfect for enjoying the outdoors in any weather, and there is off-street parking for convenience. The property also features double glazed windows, gas central heating, and is located within walking distance of local amenities and Rye House railway station, making it an ideal choice for commuters.

## Key features

- Three bedrooms
- Spacious lounge/diner
- Attractive kitchen
- •South facing garden with covered seating area

- Double storey extension to rear
- Ground floor bathroom/w.c. and first floor shower room/w.c.
- •Garage via block paved service road
- Off street parking