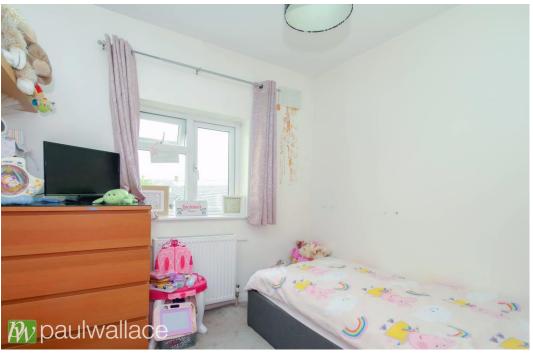

## Lilac Road, Hoddesdon, EN11 0PG

This impressive property offers three bedrooms, with a double storey extension to the rear, providing ample living space for a growing family. The spacious lounge/diner is perfect for entertaining guests, and there is a convenient ground floor bathroom/w.c. as well as a first floor shower room/w.c. The attractive kitchen is well-equipped, and there is a garage accessible via a block paved service road and directly accessed via the garden. The south facing garden boasts a covered seating area, perfect for enjoying the outdoors in any weather, and there is off-street parking for convenience. The property also features double glazed windows, gas central heating, and is located within walking distance of local amenities and Rye House railway station, making it an ideal choice for commuters.

## Key features

- Three bedrooms
- Spacious lounge/diner
- Attractive kitchen
- •South facing garden with covered seating area

- Double storey extension to rear
- Ground floor bathroom/w.c. and first floor shower room/w.c.
- •Garage via block paved service road
- Off street parking