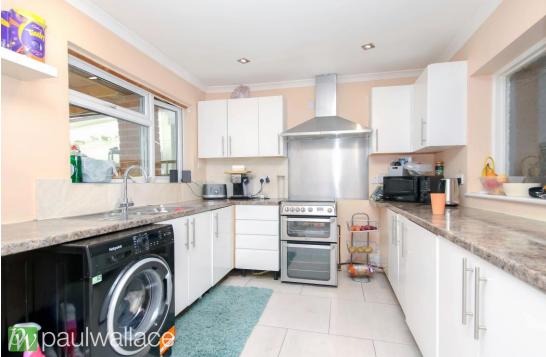

## Lilac Road, Hoddesdon, EN11 0PG

This impressive property offers three bedrooms, with a double storey extension to the rear, providing ample living space for a growing family. The spacious lounge/diner is perfect for entertaining guests, and there is a convenient ground floor bathroom/w.c. as well as a first floor shower room/w.c. The attractive kitchen is well-equipped, and there is a garage accessible via a block paved service road and directly accessed via the garden. The south facing garden boasts a covered seating area, perfect for enjoying the outdoors in any weather, and there is off-street parking for convenience. The property also features double glazed windows, gas central heating, and is located within walking distance of local amenities and Rye House railway station, making it an ideal choice for commuters.

## Key features

- Three bedrooms
- Spacious lounge/diner
- Attractive kitchen
- •South facing garden with covered seating area

- Double storey extension to rear
- Ground floor bathroom/w.c. and first floor shower room/w.c.
- •Garage via block paved service road
- Off street parking