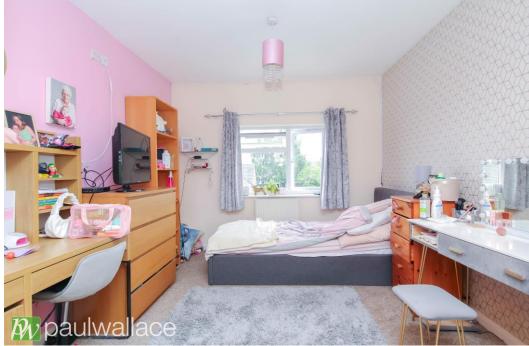

## Lilac Road, Hoddesdon, EN11 0PG

This impressive property offers three bedrooms, with a double storey extension to the rear, providing ample living space for a growing family. The spacious lounge/diner is perfect for entertaining guests, and there is a convenient ground floor bathroom/w.c. as well as a first floor shower room/w.c. The attractive kitchen is well-equipped, and there is a garage accessible via a block paved service road and directly accessed via the garden. The south facing garden boasts a covered seating area, perfect for enjoying the outdoors in any weather, and there is off-street parking for convenience. The property also features double glazed windows, gas central heating, and is located within walking distance of local amenities and Rye House railway station, making it an ideal choice for commuters.

## Key features

- Three bedrooms
- Spacious lounge/diner
- Attractive kitchen
- •South facing garden with covered seating area

- Double storey extension to rear
- Ground floor bathroom/w.c. and first floor shower room/w.c.
- •Garage via block paved service road
- Off street parking