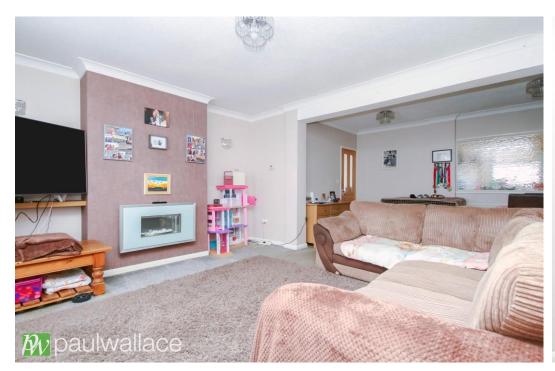

## Lilac Road, Hoddesdon, EN11 0PG

This impressive property offers three bedrooms, with a double storey extension to the rear, providing ample living space for a growing family. The spacious lounge/diner is perfect for entertaining guests, and there is a convenient ground floor bathroom/w.c. as well as a first floor shower room/w.c. The attractive kitchen is well-equipped, and there is a garage accessible via a block paved service road and directly accessed via the garden. The south facing garden boasts a covered seating area, perfect for enjoying the outdoors in any weather, and there is off-street parking for convenience. The property also features double glazed windows, gas central heating, and is located within walking distance of local amenities and Rye House railway station, making it an ideal choice for commuters.

## Key features

- Three bedrooms
- Spacious lounge/diner
- Attractive kitchen
- •South facing garden with covered seating area

- Double storey extension to rear
- Ground floor bathroom/w.c. and first floor shower room/w.c.
- •Garage via block paved service road
- Off street parking