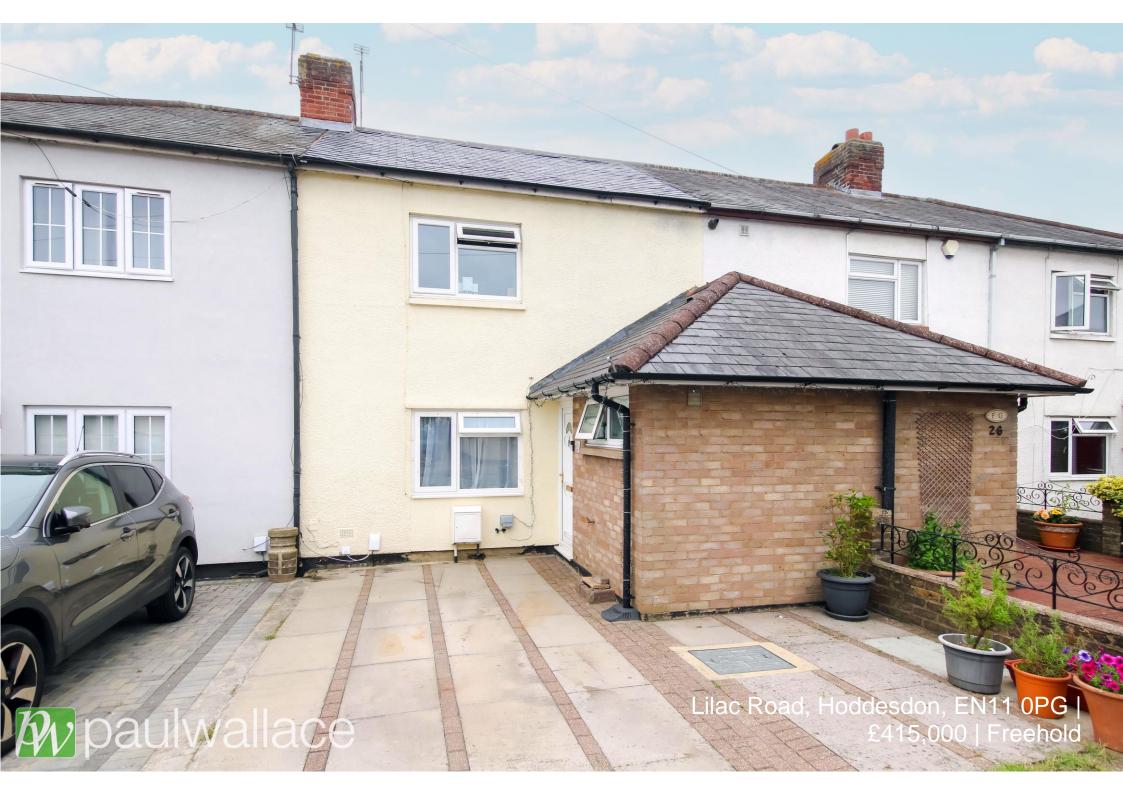

## Lilac Road, Hoddesdon, EN11 0PG

This impressive property offers three bedrooms, with a double storey extension to the rear, providing ample living space for a growing family. The spacious lounge/diner is perfect for entertaining guests, and there is a convenient ground floor bathroom/w.c. as well as a first floor shower room/w.c. The attractive kitchen is well-equipped, and there is a garage accessible via a block paved service road and directly accessed via the garden. The south facing garden boasts a covered seating area, perfect for enjoying the outdoors in any weather, and there is off-street parking for convenience. The property also features double glazed windows, gas central heating, and is located within walking distance of local amenities and Rye House railway station, making it an ideal choice for commuters.

## Key features

- Three bedrooms
- Spacious lounge/diner
- Attractive kitchen
- •South facing garden with covered seating area

- Double storey extension to rear
- Ground floor bathroom/w.c. and first floor shower room/w.c.
- •Garage via block paved service road
- Off street parking