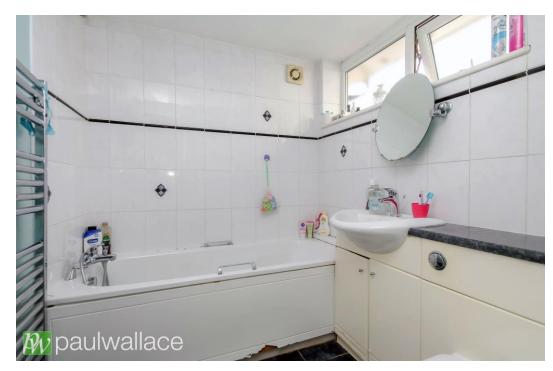

## Lilac Road, Hoddesdon, EN11 0PG

This impressive property offers three bedrooms, with a double storey extension to the rear, providing ample living space for a growing family. The spacious lounge/diner is perfect for entertaining guests, and there is a convenient ground floor bathroom/w.c. as well as a first floor shower room/w.c. The attractive kitchen is well-equipped, and there is a garage accessible via a block paved service road and directly accessed via the garden. The south facing garden boasts a covered seating area, perfect for enjoying the outdoors in any weather, and there is off-street parking for convenience. The property also features double glazed windows, gas central heating, and is located within walking distance of local amenities and Rye House railway station, making it an ideal choice for commuters.

## Key features

- Three bedrooms
- Spacious lounge/diner
- Attractive kitchen
- •South facing garden with covered seating area

- Double storey extension to rear
- Ground floor bathroom/w.c. and first floor shower room/w.c.
- •Garage via block paved service road
- Off street parking