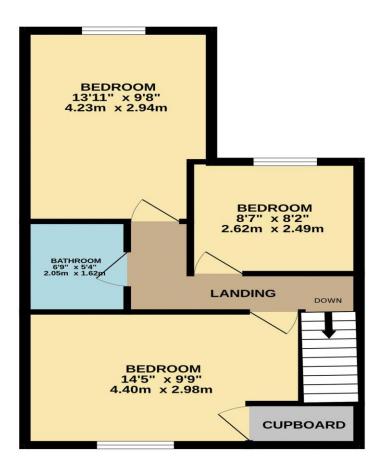

## Lilac Road, Hoddesdon, EN11 0PG

This impressive property offers three bedrooms, with a double storey extension to the rear, providing ample living space for a growing family. The spacious lounge/diner is perfect for entertaining guests, and there is a convenient ground floor bathroom/w.c. as well as a first floor shower room/w.c. The attractive kitchen is well-equipped, and there is a garage accessible via a block paved service road and directly accessed via the garden. The south facing garden boasts a covered seating area, perfect for enjoying the outdoors in any weather, and there is off-street parking for convenience. The property also features double glazed windows, gas central heating, and is located within walking distance of local amenities and Rye House railway station, making it an ideal choice for commuters.

## Key features

- Three bedrooms
- Spacious lounge/diner
- Attractive kitchen
- •South facing garden with covered seating area

- Double storey extension to rear
- Ground floor bathroom/w.c. and first floor shower room/w.c.
- •Garage via block paved service road
- Off street parking