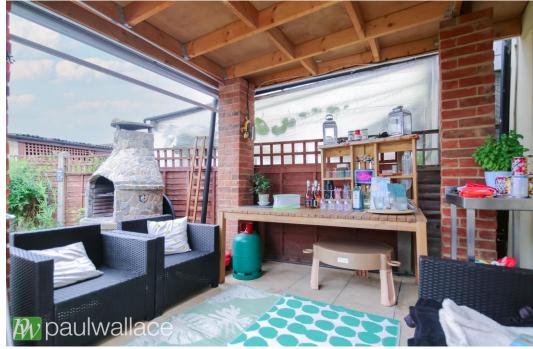

## Lilac Road, Hoddesdon, EN11 0PG

This impressive property offers three bedrooms, with a double storey extension to the rear, providing ample living space for a growing family. The spacious lounge/diner is perfect for entertaining guests, and there is a convenient ground floor bathroom/w.c. as well as a first floor shower room/w.c. The attractive kitchen is well-equipped, and there is a garage accessible via a block paved service road and directly accessed via the garden. The south facing garden boasts a covered seating area, perfect for enjoying the outdoors in any weather, and there is off-street parking for convenience. The property also features double glazed windows, gas central heating, and is located within walking distance of local amenities and Rye House railway station, making it an ideal choice for commuters.

## Key features

- Three bedrooms
- Spacious lounge/diner
- Attractive kitchen
- •South facing garden with covered seating area

- Double storey extension to rear
- Ground floor bathroom/w.c. and first floor shower room/w.c.
- •Garage via block paved service road
- Off street parking