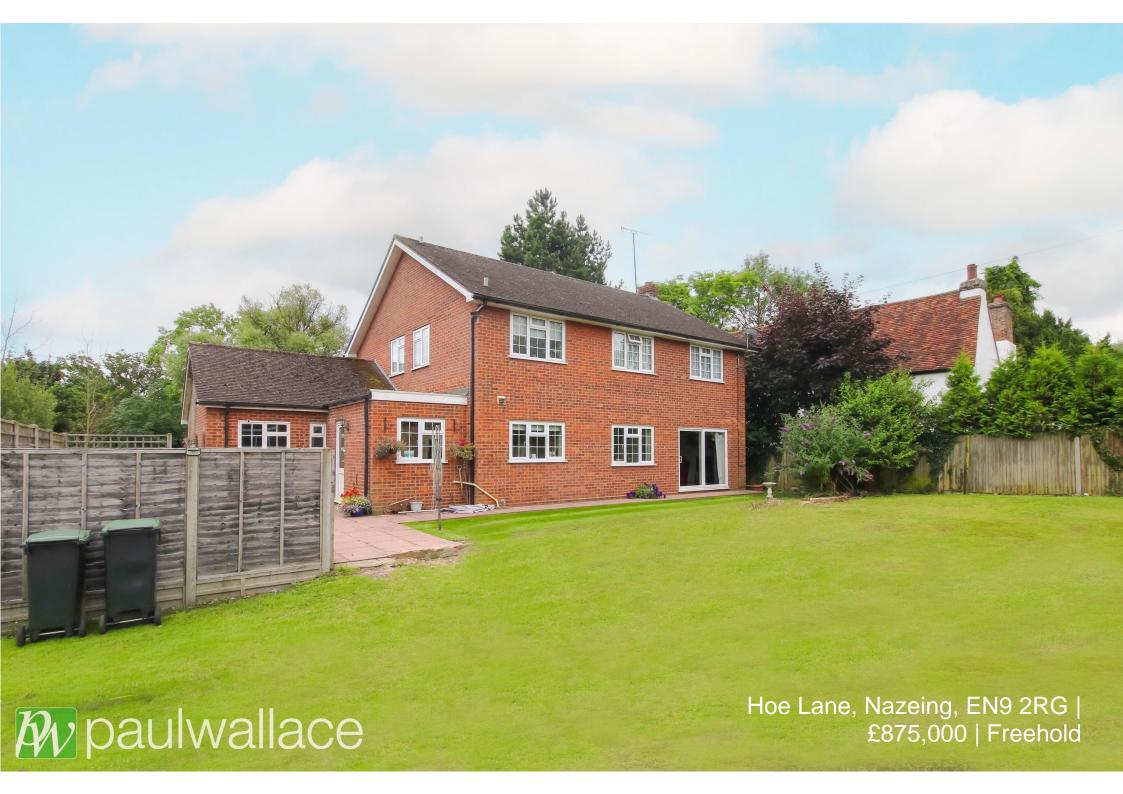

## Hoe Lane, Nazeing, EN9 2RG

This impressive property boasts five generously sized double bedrooms, along with three spacious reception rooms comprising of lounge, sitting room, and dining room. Situated in a prestigious position, the property features a large frontage offering ample off-street parking, as well as a double garage with potential for conversion. Boasting a total of 2340 ft² of living accommodation, there is also potential to extend the property (subject to planning permission). The property also features an impressive entrance hall, an attractive kitchen/breakfast room, a ground floor shower room, a family bathroom, and an en-suite to bedroom one. Additional benefits include double glazed windows and gas central heating. Conveniently located just 2.3 miles from Broxbourne railway station, this property offers both luxury and practicality for potential buyers.

### Key features

- Five double bedrooms
- •Large frontage with ample off-street parking
- Prestigious position
- •Impressive entrance hall

- •Three spacious reception rooms
- Double garage with potential for conversion
- •2340 ft² of living accommodation with potential to extend (subject to planning permission)
- •Located 2.3 miles from Broxbourne railway station