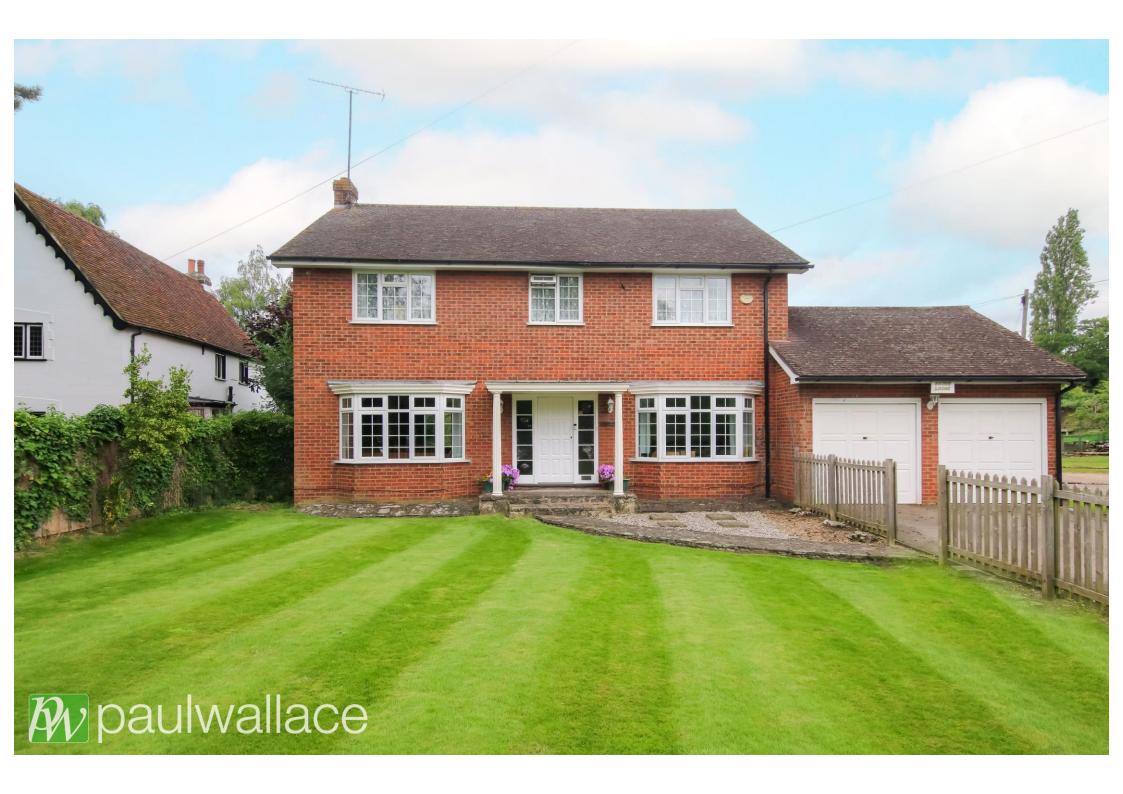

## Hoe Lane, Nazeing, EN9 2RG

This impressive property boasts five generously sized double bedrooms, along with three spacious reception rooms comprising of lounge, sitting room, and dining room. Situated in a prestigious position, the property features a large frontage offering ample off-street parking, as well as a double garage with potential for conversion. Boasting a total of 2340 ft² of living accommodation, there is also potential to extend the property (subject to planning permission). The property also features an impressive entrance hall, an attractive kitchen/breakfast room, a ground floor shower room, a family bathroom, and an en-suite to bedroom one. Additional benefits include double glazed windows and gas central heating. Conveniently located just 2.3 miles from Broxbourne railway station, this property offers both luxury and practicality for potential buyers.

### Key features

- Five double bedrooms
- •Large frontage with ample off-street parking
- Prestigious position
- •Impressive entrance hall

- •Three spacious reception rooms
- Double garage with potential for conversion
- •2340 ft² of living accommodation with potential to extend (subject to planning permission)
- •Located 2.3 miles from Broxbourne railway station