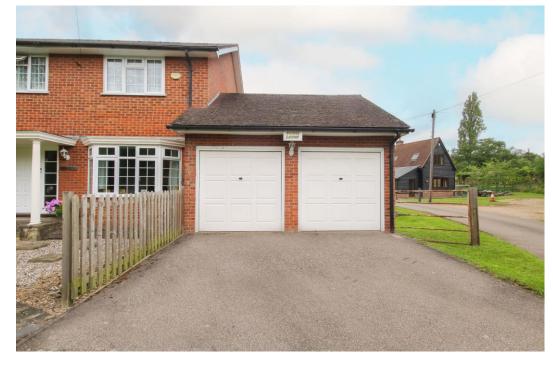

## Hoe Lane, Nazeing, EN9 2RG

This impressive property boasts five generously sized double bedrooms, along with three spacious reception rooms comprising of lounge, sitting room, and dining room. Situated in a prestigious position, the property features a large frontage offering ample off-street parking, as well as a double garage with potential for conversion. Boasting a total of 2340 ft² of living accommodation, there is also potential to extend the property (subject to planning permission). The property also features an impressive entrance hall, an attractive kitchen/breakfast room, a ground floor shower room, a family bathroom, and an en-suite to bedroom one. Additional benefits include double glazed windows and gas central heating. Conveniently located just 2.3 miles from Broxbourne railway station, this property offers both luxury and practicality for potential buyers.

### Key features

- Five double bedrooms
- •Large frontage with ample off-street parking
- Prestigious position
- •Impressive entrance hall

- •Three spacious reception rooms
- Double garage with potential for conversion
- •2340 ft² of living accommodation with potential to extend (subject to planning permission)
- •Located 2.3 miles from Broxbourne railway station