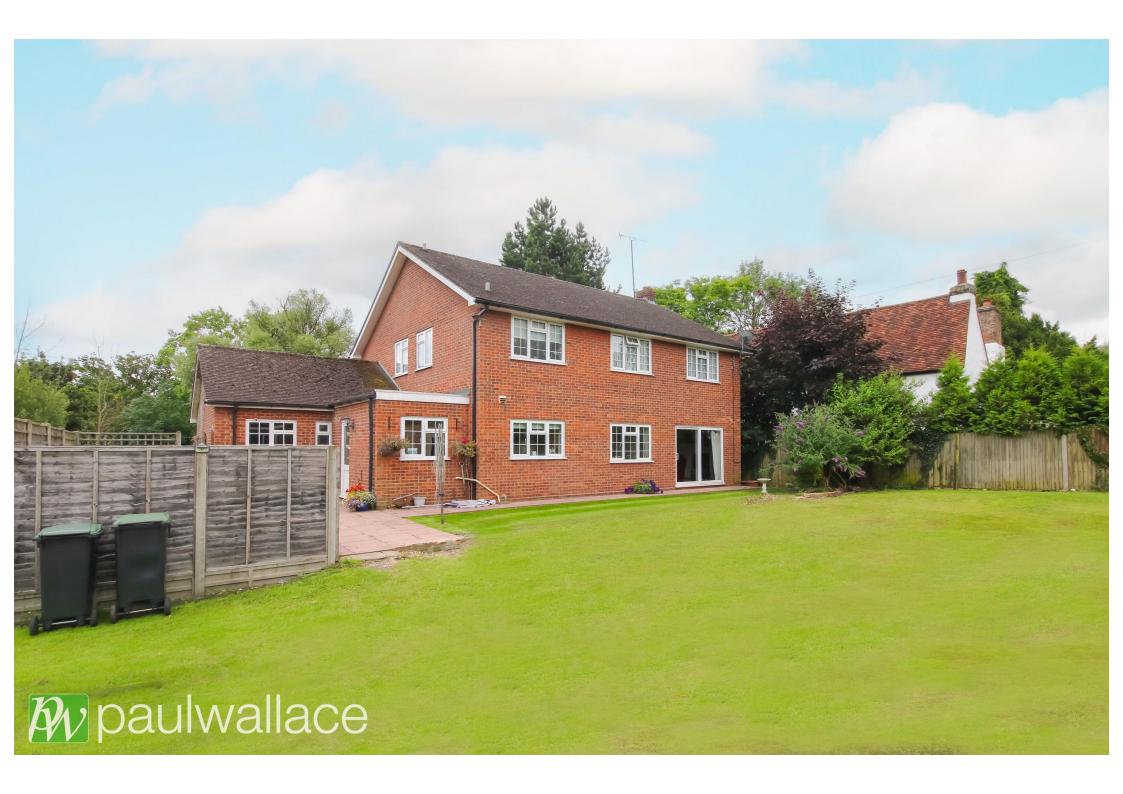

## Hoe Lane, Nazeing, EN9 2RG

This impressive property boasts five generously sized double bedrooms, along with three spacious reception rooms comprising of lounge, sitting room, and dining room. Situated in a prestigious position, the property features a large frontage offering ample off-street parking, as well as a double garage with potential for conversion. Boasting a total of 2340 ft² of living accommodation, there is also potential to extend the property (subject to planning permission). The property also features an impressive entrance hall, an attractive kitchen/breakfast room, a ground floor shower room, a family bathroom, and an en-suite to bedroom one. Additional benefits include double glazed windows and gas central heating. Conveniently located just 2.3 miles from Broxbourne railway station, this property offers both luxury and practicality for potential buyers.