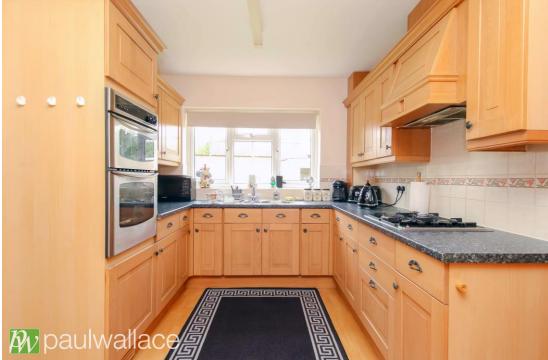

## Hoe Lane, Nazeing, EN9 2RG

This impressive property boasts five generously sized double bedrooms, along with three spacious reception rooms comprising of lounge, sitting room, and dining room. Situated in a prestigious position, the property features a large frontage offering ample off-street parking, as well as a double garage with potential for conversion. Boasting a total of 2340 ft² of living accommodation, there is also potential to extend the property (subject to planning permission). The property also features an impressive entrance hall, an attractive kitchen/breakfast room, a ground floor shower room, a family bathroom, and an en-suite to bedroom one. Additional benefits include double glazed windows and gas central heating. Conveniently located just 2.3 miles from Broxbourne railway station, this property offers both luxury and practicality for potential buyers.