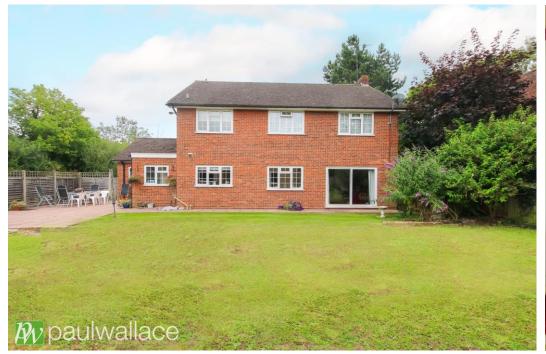

## Hoe Lane, Nazeing, EN9 2RG

This impressive property boasts five generously sized double bedrooms, along with three spacious reception rooms comprising of lounge, sitting room, and dining room. Situated in a prestigious position, the property features a large frontage offering ample off-street parking, as well as a double garage with potential for conversion. Boasting a total of 2340 ft² of living accommodation, there is also potential to extend the property (subject to planning permission). The property also features an impressive entrance hall, an attractive kitchen/breakfast room, a ground floor shower room, a family bathroom, and an en-suite to bedroom one. Additional benefits include double glazed windows and gas central heating. Conveniently located just 2.3 miles from Broxbourne railway station, this property offers both luxury and practicality for potential buyers.

### Key features

- Five double bedrooms
- •Large frontage with ample off-street parking
- Prestigious position
- •Impressive entrance hall

- •Three spacious reception rooms
- Double garage with potential for conversion
- •2340 ft² of living accommodation with potential to extend (subject to planning permission)
- •Located 2.3 miles from Broxbourne railway station