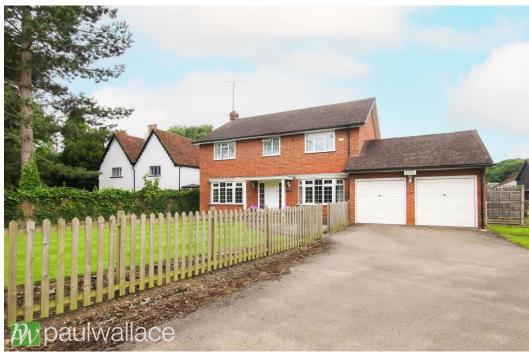

## Hoe Lane, Nazeing, EN9 2RG

This impressive property boasts five generously sized double bedrooms, along with three spacious reception rooms comprising of lounge, sitting room, and dining room. Situated in a prestigious position, the property features a large frontage offering ample off-street parking, as well as a double garage with potential for conversion. Boasting a total of 2340 ft² of living accommodation, there is also potential to extend the property (subject to planning permission). The property also features an impressive entrance hall, an attractive kitchen/breakfast room, a ground floor shower room, a family bathroom, and an en-suite to bedroom one. Additional benefits include double glazed windows and gas central heating. Conveniently located just 2.3 miles from Broxbourne railway station, this property offers both luxury and practicality for potential buyers.

### Key features

- Five double bedrooms
- •Large frontage with ample off-street parking
- Prestigious position
- •Impressive entrance hall

- •Three spacious reception rooms
- Double garage with potential for conversion
- •2340 ft² of living accommodation with potential to extend (subject to planning permission)
- •Located 2.3 miles from Broxbourne railway station