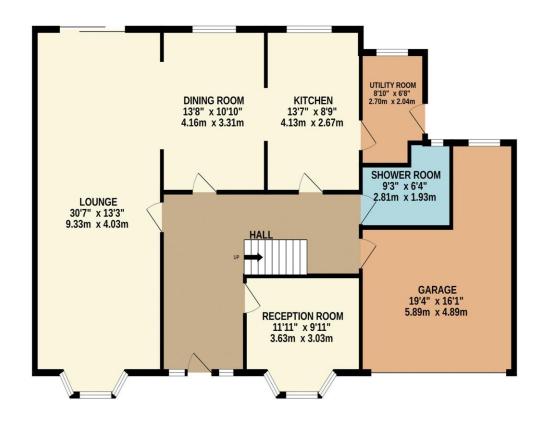

## Hoe Lane, Nazeing, EN9 2RG

This impressive property boasts five generously sized double bedrooms, along with three spacious reception rooms comprising of lounge, sitting room, and dining room. Situated in a prestigious position, the property features a large frontage offering ample off-street parking, as well as a double garage with potential for conversion. Boasting a total of 2340 ft² of living accommodation, there is also potential to extend the property (subject to planning permission). The property also features an impressive entrance hall, an attractive kitchen/breakfast room, a ground floor shower room, a family bathroom, and an en-suite to bedroom one. Additional benefits include double glazed windows and gas central heating. Conveniently located just 2.3 miles from Broxbourne railway station, this property offers both luxury and practicality for potential buyers.

### Key features

- Five double bedrooms
- •Large frontage with ample off-street parking
- Prestigious position
- •Impressive entrance hall

- •Three spacious reception rooms
- Double garage with potential for conversion
- •2340 ft² of living accommodation with potential to extend (subject to planning permission)
- •Located 2.3 miles from Broxbourne railway station

#### TOTAL FLOOR AREA: 2341 sq.ft. (217.5 sq.m.) approx.

Registered Address: Unit 3 The Brookfield Centre, Cheshunt, Herts, EN8 0NN Company Registration Number: OC414280 | VAT Number: 276958046 © 2022 Paul Wallace Group LLP trading as Paul Wallace Estate Agents