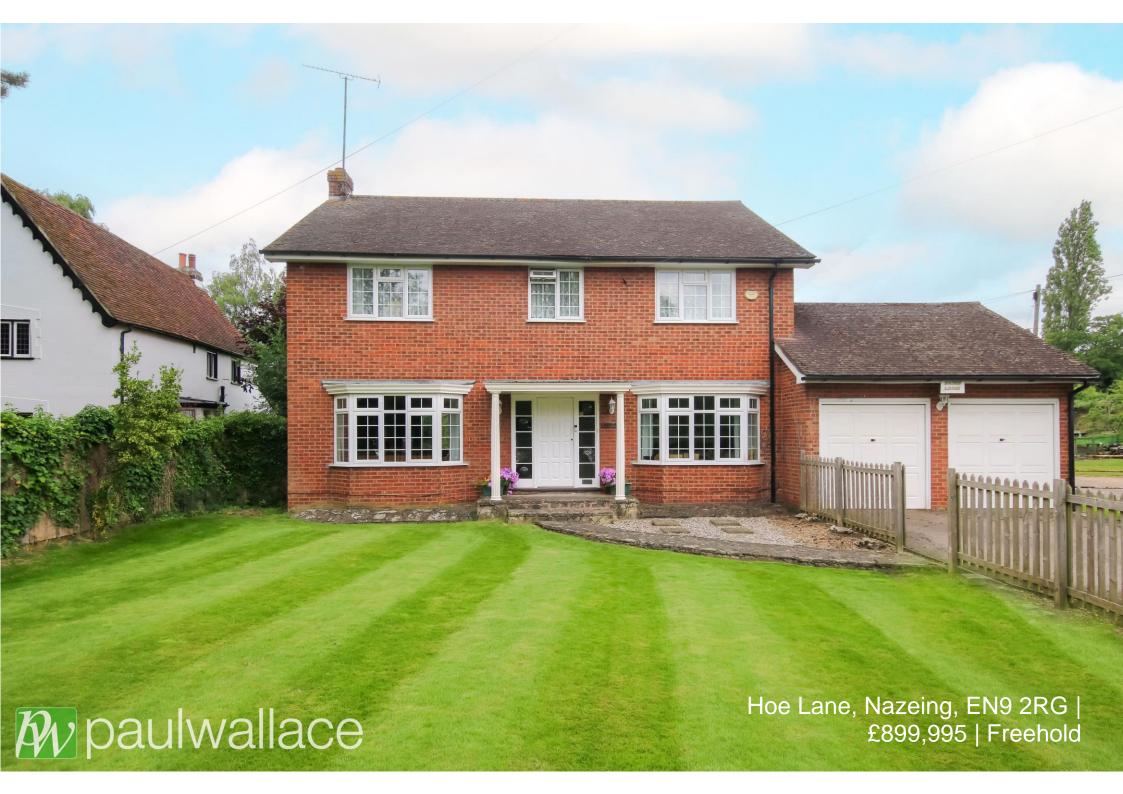

## Hoe Lane, Nazeing, EN9 2RG

This impressive property boasts five generously sized double bedrooms, along with three spacious reception rooms comprising of lounge, sitting room, and dining room. Situated in a prestigious position, the property features a large frontage offering ample off-street parking, as well as a double garage with potential for conversion. Boasting a total of 2340 ft² of living accommodation, there is also potential to extend the property (subject to planning permission). The property also features an impressive entrance hall, an attractive kitchen/breakfast room, a ground floor shower room, a family bathroom, and an en-suite to bedroom one. Additional benefits include double glazed windows and gas central heating. Conveniently located just 2.3 miles from Broxbourne railway station, this property offers both luxury and practicality for potential buyers.

### Key features

- Five double bedrooms
- •Large frontage with ample off-street parking
- Prestigious position
- •Impressive entrance hall

- •Three spacious reception rooms
- Double garage with potential for conversion
- •2340 ft² of living accommodation with potential to extend (subject to planning permission)
- •Located 2.3 miles from Broxbourne railway station