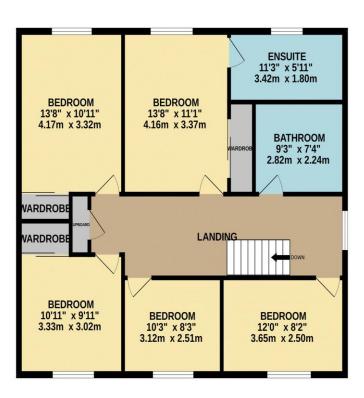

## Hoe Lane, Nazeing, EN9 2RG

This impressive property boasts five generously sized double bedrooms, along with three spacious reception rooms comprising of lounge, sitting room, and dining room. Situated in a prestigious position, the property features a large frontage offering ample off-street parking, as well as a double garage with potential for conversion. Boasting a total of 2340 ft² of living accommodation, there is also potential to extend the property (subject to planning permission). The property also features an impressive entrance hall, an attractive kitchen/breakfast room, a ground floor shower room, a family bathroom, and an en-suite to bedroom one. Additional benefits include double glazed windows and gas central heating. Conveniently located just 2.3 miles from Broxbourne railway station, this property offers both luxury and practicality for potential buyers.

### Key features

- Five double bedrooms
- •Large frontage with ample off-street parking
- Prestigious position
- •Impressive entrance hall

- •Three spacious reception rooms
- Double garage with potential for conversion
- •2340 ft² of living accommodation with potential to extend (subject to planning permission)
- •Located 2.3 miles from Broxbourne railway station

#### TOTAL FLOOR AREA: 2341 sq.ft. (217.5 sq.m.) approx.

Registered Address: Unit 3 The Brookfield Centre, Cheshunt, Herts, EN8 0NN Company Registration Number: OC414280 | VAT Number: 276958046 © 2022 Paul Wallace Group LLP trading as Paul Wallace Estate Agents