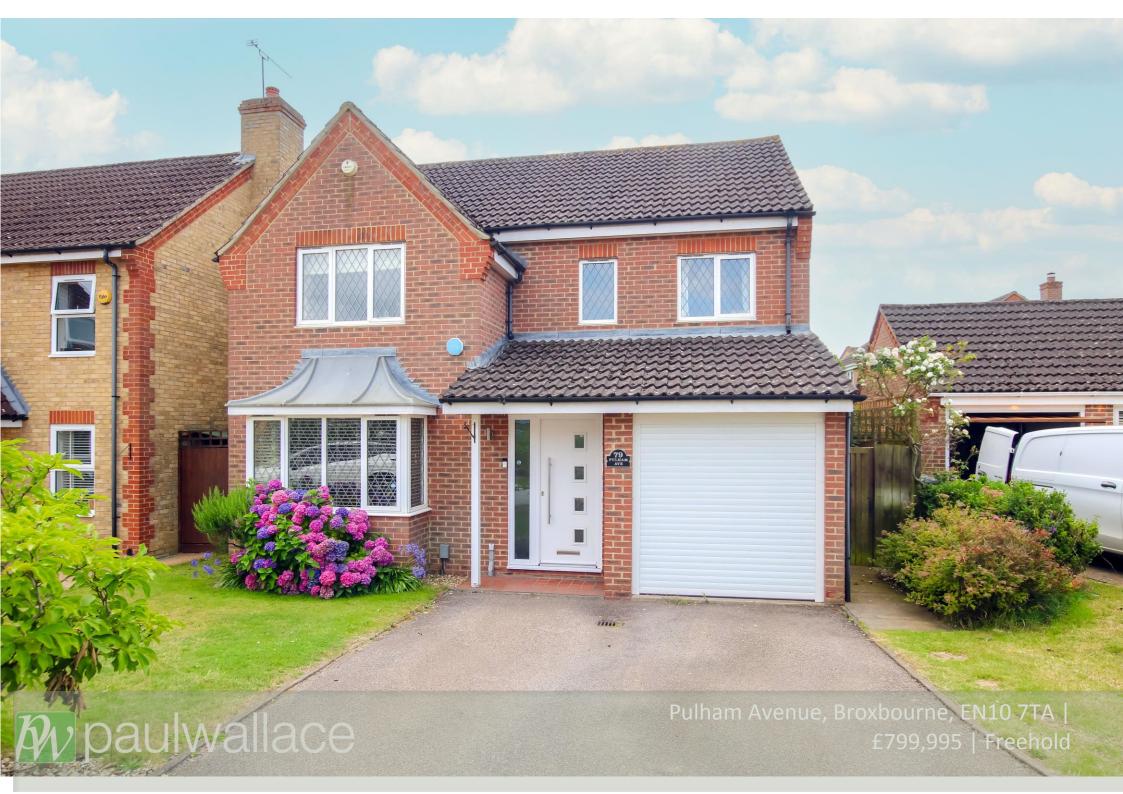

### Pulham Avenue, Broxbourne, EN10 7TA

Located in a highly sought-after area, this impeccably presented four-bedroom detached house exemplifies contemporary living at its finest. The property boasts a fully integrated kitchen/diner, utility room, ground floor cloakroom, impressive entrance hall, spacious lounge, and a part-converted garage that now serves as a study. The master bedroom features an ensuite bathroom, while the remaining bedrooms are serviced by an attractive family bathroom. Outside, the property offers off-street parking for up to four vehicles and a 45-foot south-facing rear garden, perfect for enjoying the sunshine and entertaining guests. Overall, this exquisite residence is finished to the highest standard and is sure to impress even the most discerning of buyers.

#### Key features

- Four-bedroom detached house in desirable location
- Ground floor cloakroom
- Spacious lounge
- Attractive family bathroom
- •Fully integrated kitchen/diner and utility room
- •Impressive entrance hall
- •En-suite to bedroom one
- •Off-street parking for up to four vehicles, 45' south-facing rear garden