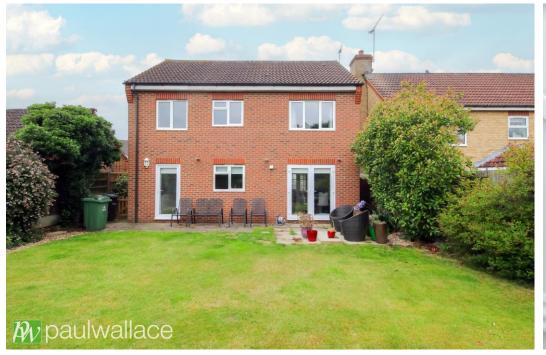

### Pulham Avenue, Broxbourne, EN10 7TA

Located in a highly sought-after area, this impeccably presented four-bedroom detached house exemplifies contemporary living at its finest. The property boasts a fully integrated kitchen/diner, utility room, ground floor cloakroom, impressive entrance hall, spacious lounge, and a part-converted garage that now serves as a study. The master bedroom features an ensuite bathroom, while the remaining bedrooms are serviced by an attractive family bathroom. Outside, the property offers off-street parking for up to four vehicles and a 45-foot south-facing rear garden, perfect for enjoying the sunshine and entertaining guests. Overall, this exquisite residence is finished to the highest standard and is sure to impress even the most discerning of buyers.

#### Key features

- Four-bedroom detached house in desirable location
- Ground floor cloakroom
- Spacious lounge
- Attractive family bathroom
- •Fully integrated kitchen/diner and utility room
- •Impressive entrance hall
- •En-suite to bedroom one
- •Off-street parking for up to four vehicles, 45' south-facing rear garden