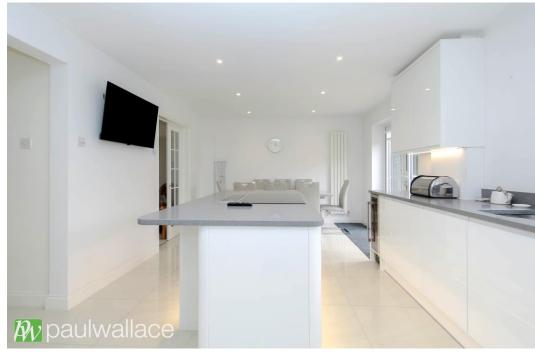

### Pulham Avenue, Broxbourne, EN10 7TA

Located in a highly sought-after area, this impeccably presented four-bedroom detached house exemplifies contemporary living at its finest. The property boasts a fully integrated kitchen/diner, utility room, ground floor cloakroom, impressive entrance hall, spacious lounge, and a part-converted garage that now serves as a study. The master bedroom features an ensuite bathroom, while the remaining bedrooms are serviced by an attractive family bathroom. Outside, the property offers off-street parking for up to four vehicles and a 45-foot south-facing rear garden, perfect for enjoying the sunshine and entertaining guests. Overall, this exquisite residence is finished to the highest standard and is sure to impress even the most discerning of buyers.

#### Key features

- Four-bedroom detached house in desirable location
- Ground floor cloakroom
- Spacious lounge
- Attractive family bathroom
- •Fully integrated kitchen/diner and utility room
- •Impressive entrance hall
- •En-suite to bedroom one
- •Off-street parking for up to four vehicles, 45' south-facing rear garden