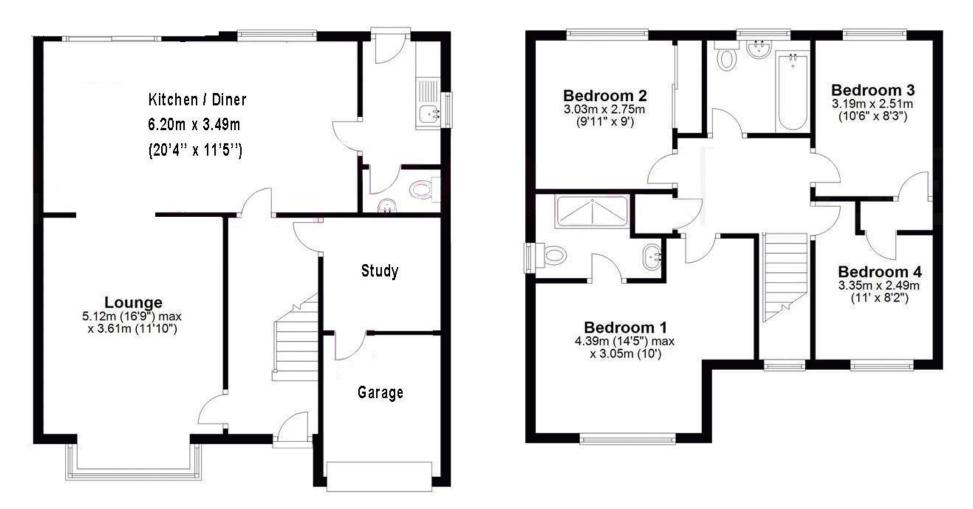

#### **Property Information**

Tenure Freehold Council Tax F EPC Rating C Local Authority Broxbourne Borough Council

hoddesdon@paulwallace.co.uk

Total area: approx. 135.4 sq. metres (1457.2 sq. feet)

FOR ILLUSTRATIVE PUROPSES ONLY. NOT TO SCALE

Whilst every attempt has been made to ensure the accuracy of the floor plan shown, all measurements, positioning, fixtures, features, fittings and any other data shown are an approximate interpretation for illustrative purposes only and are not to scale. No responsibility is taken for any error, omission, miss-statement or use of data shown.