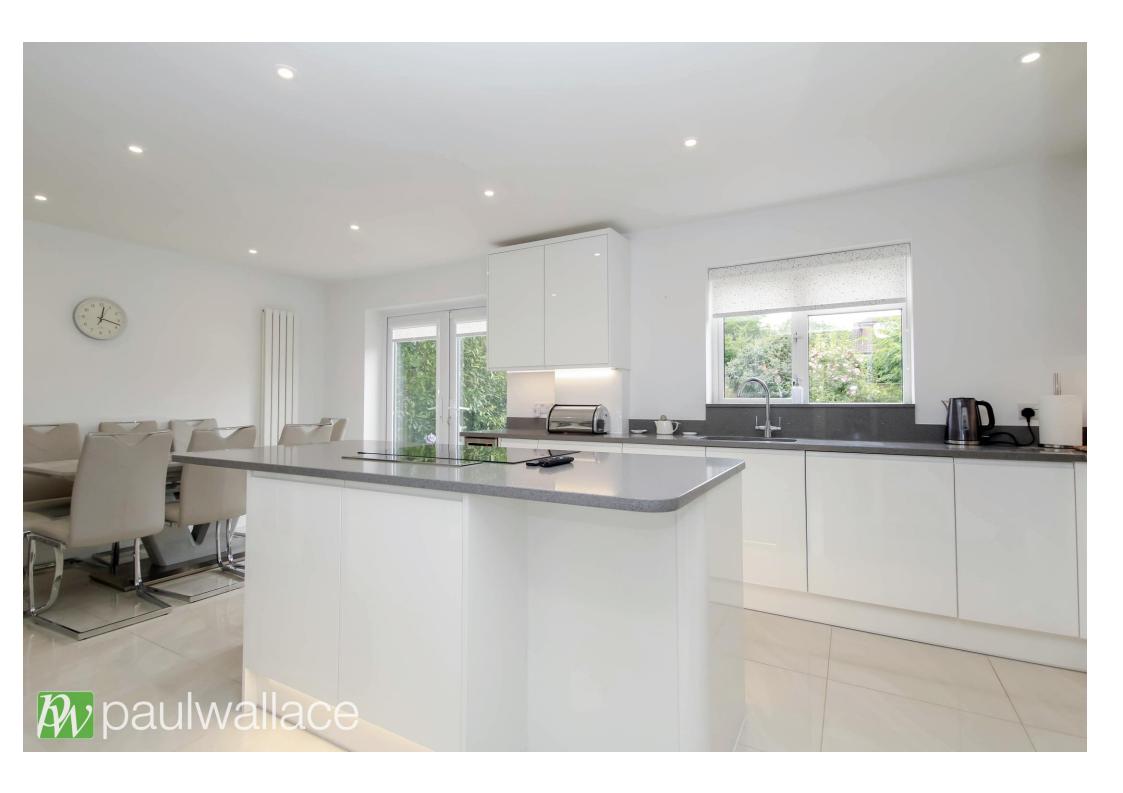

### Pulham Avenue, Broxbourne, EN10 7TA

Located in a highly sought-after area, this impeccably presented four-bedroom detached house exemplifies contemporary living at its finest. The property boasts a fully integrated kitchen/diner, utility room, ground floor cloakroom, impressive entrance hall, spacious lounge, and a part-converted garage that now serves as a study. The master bedroom features an ensuite bathroom, while the remaining bedrooms are serviced by an attractive family bathroom. Outside, the property offers off-street parking for up to four vehicles and a 45-foot south-facing rear garden, perfect for enjoying the sunshine and entertaining guests. Overall, this exquisite residence is finished to the highest standard and is sure to impress even the most discerning of buyers.

#### Key features

- Four-bedroom detached house in desirable location
- Ground floor cloakroom
- Spacious lounge
- Attractive family bathroom
- •Fully integrated kitchen/diner and utility room
- •Impressive entrance hall
- •En-suite to bedroom one
- •Off-street parking for up to four vehicles, 45' south-facing rear garden