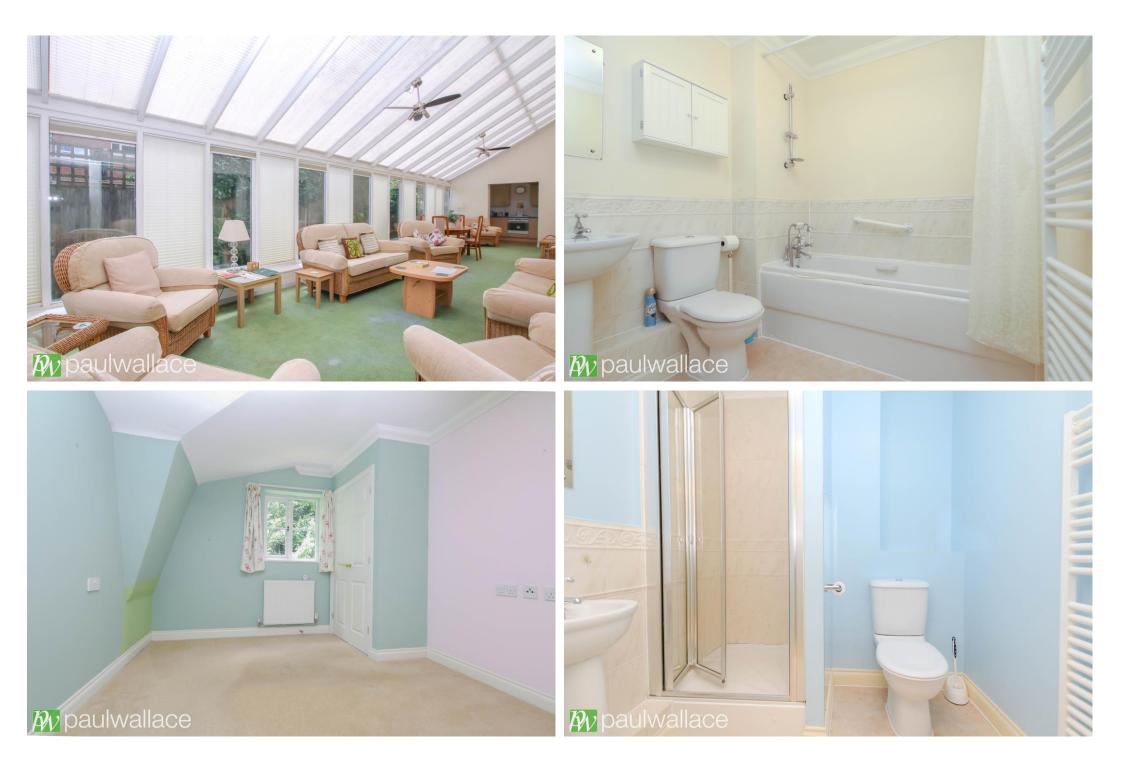

## Esdaile Lane, Hoddesdon, EN11 8FD

This elegant top-floor retirement apartment presents a wonderful opportunity for those looking to enjoy a comfortable and convenient lifestyle. Boasting two generous double bedrooms, one with en-suite, this property offers a sense of luxury and privacy. The building is serviced by a lift, ensuring accessibility for all residents. Situated within walking distance of Hoddesdon Town Centre, this apartment benefits from being close to a variety of amenities including shops, restaurants, and excellent transportation links. The property is offered chain-free, providing a hassle-free buying experience. The kitchen is equipped with modern integrated appliances, while the bathroom / w.c is spacious and beautifully appointed. Additional features such as gas central heating, double glazed windows, and ample living space make this property a truly comfortable and inviting home. Residents can also take advantage of the communal lounge, laundry room, and garden, adding to the overall appeal of this retirement apartment.

•Spacious and attractive bathroom / w.c

•Communal lounge, laundry room, and garden available for residents' enjoyment

hoddesdon@paulwallace.co.uk

01992 466471