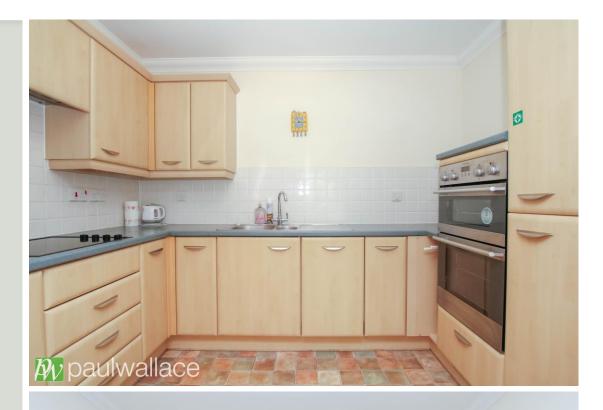

## Esdaile Lane, Hoddesdon, EN11 8FD

This elegant top-floor retirement apartment presents a wonderful opportunity for those looking to enjoy a comfortable and convenient lifestyle. Boasting two generous double bedrooms, one with en-suite, this property offers a sense of luxury and privacy. The building is serviced by a lift, ensuring accessibility for all residents. Situated within walking distance of Hoddesdon Town Centre, this apartment benefits from being close to a variety of amenities including shops, restaurants, and excellent transportation links. The property is offered chain-free, providing a hassle-free buying experience. The kitchen is equipped with modern integrated appliances, while the bathroom / w.c is spacious and beautifully appointed. Additional features such as gas central heating, double glazed windows, and ample living space make this property a truly comfortable and inviting home. Residents can also take advantage of the communal lounge, laundry room, and garden, adding to the overall appeal of this retirement apartment.

## Key features

•Two double bedrooms with en-suite to bedroom one

•Walking distance to Hoddesdon Town Centre

•Modern kitchen with integrated appliances

•Gas central heating and double glazed windows

- •Lift servicing all floors
- •Chain-free property