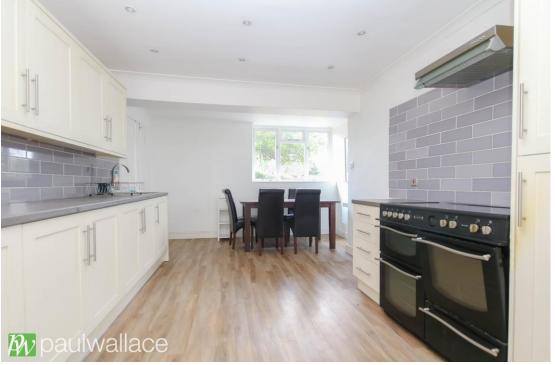

### Epping Road, Nazeing, EN9 2DH

This stunning three/four bedroom detached property boasts a large frontage providing ample off-street parking and a generously sized south-facing rear garden. The property has been tastefully extended to both the front and rear, creating a spacious and versatile living space. Internally, the property features three reception rooms including a lounge, sitting room and playroom/study, perfect for family living. Additionally, the property benefits from electric heating (with gas available in the vicinity), double glazed windows, a ground floor cloakroom, and a four-piece bathroom. The spacious kitchen/diner is ideal for entertaining and there is a utility room for added convenience. Further potential to extend the property (subject to obtaining planning permission) makes this an attractive opportunity for those looking to create their dream home. Offered chain-free, this property is ready for its new owners to move in and enjoy all it has to offer.