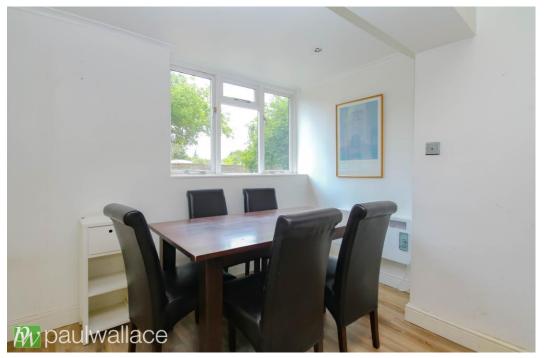

### Epping Road, Nazeing, EN9 2DH

This stunning three/four bedroom detached property boasts a large frontage providing ample off-street parking and a generously sized south-facing rear garden. The property has been tastefully extended to both the front and rear, creating a spacious and versatile living space. Internally, the property features three reception rooms including a lounge, sitting room and playroom/study, perfect for family living. Additionally, the property benefits from electric heating (with gas available in the vicinity), double glazed windows, a ground floor cloakroom, and a four-piece bathroom. The spacious kitchen/diner is ideal for entertaining and there is a utility room for added convenience. Further potential to extend the property (subject to obtaining planning permission) makes this an attractive opportunity for those looking to create their dream home. Offered chain-free, this property is ready for its new owners to move in and enjoy all it has to offer.

#### Key features

- •Three / four bedrooms, offered chain free
- South-facing rear garden
- •Electric heating (gas available)
- Double glazed windows
- •Large frontage for off-street parking
- •Three reception rooms
- Spacious kitchen / diner
- Potential to extend (STPP)