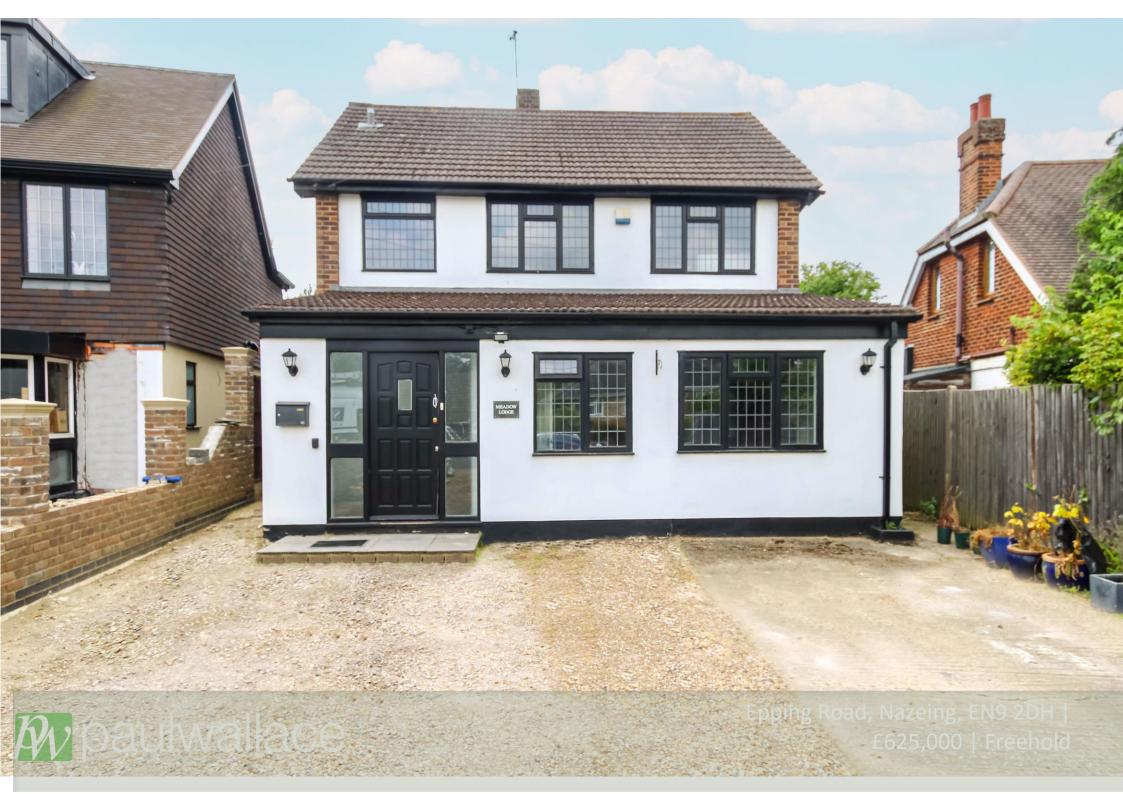

### Epping Road, Nazeing, EN9 2DH

This stunning three/four bedroom detached property boasts a large frontage providing ample off-street parking and a generously sized south-facing rear garden. The property has been tastefully extended to both the front and rear, creating a spacious and versatile living space. Internally, the property features three reception rooms including a lounge, sitting room and playroom/study, perfect for family living. Additionally, the property benefits from electric heating (with gas available in the vicinity), double glazed windows, a ground floor cloakroom, and a four-piece bathroom. The spacious kitchen/diner is ideal for entertaining and there is a utility room for added convenience. Further potential to extend the property (subject to obtaining planning permission) makes this an attractive opportunity for those looking to create their dream home. Offered chain-free, this property is ready for its new owners to move in and enjoy all it has to offer.

#### Key features

- •Three / four bedrooms, offered chain free
- South-facing rear garden
- •Electric heating (gas available)
- Double glazed windows
- •Large frontage for off-street parking
- •Three reception rooms
- Spacious kitchen / diner
- Potential to extend (STPP)