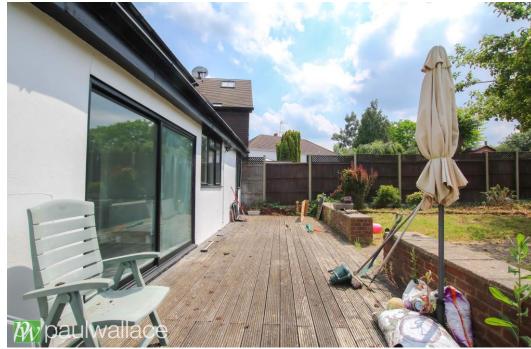

### Epping Road, Nazeing, EN9 2DH

This stunning three/four bedroom detached property boasts a large frontage providing ample off-street parking and a generously sized south-facing rear garden. The property has been tastefully extended to both the front and rear, creating a spacious and versatile living space. Internally, the property features three reception rooms including a lounge, sitting room and playroom/study, perfect for family living. Additionally, the property benefits from electric heating (with gas available in the vicinity), double glazed windows, a ground floor cloakroom, and a four-piece bathroom. The spacious kitchen/diner is ideal for entertaining and there is a utility room for added convenience. Further potential to extend the property (subject to obtaining planning permission) makes this an attractive opportunity for those looking to create their dream home. Offered chain-free, this property is ready for its new owners to move in and enjoy all it has to offer.

#### Key features

- •Three / four bedrooms, offered chain free
- South-facing rear garden
- •Electric heating (gas available)
- Double glazed windows
- •Large frontage for off-street parking
- •Three reception rooms
- Spacious kitchen / diner
- Potential to extend (STPP)