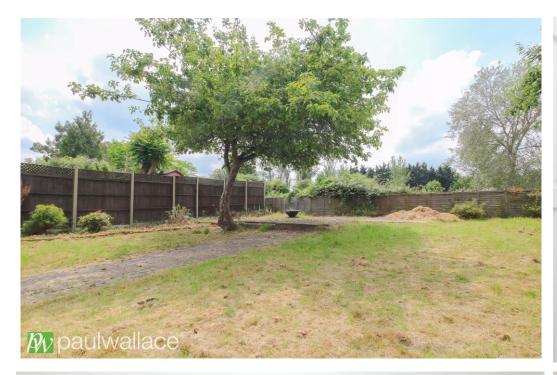

### Epping Road, Nazeing, EN9 2DH

This stunning three/four bedroom detached property boasts a large frontage providing ample off-street parking and a generously sized south-facing rear garden. The property has been tastefully extended to both the front and rear, creating a spacious and versatile living space. Internally, the property features three reception rooms including a lounge, sitting room and playroom/study, perfect for family living. Additionally, the property benefits from electric heating (with gas available in the vicinity), double glazed windows, a ground floor cloakroom, and a four-piece bathroom. The spacious kitchen/diner is ideal for entertaining and there is a utility room for added convenience. Further potential to extend the property (subject to obtaining planning permission) makes this an attractive opportunity for those looking to create their dream home. Offered chain-free, this property is ready for its new owners to move in and enjoy all it has to offer.

#### Key features

- •Three / four bedrooms, offered chain free
- South-facing rear garden
- •Electric heating (gas available)
- Double glazed windows
- •Large frontage for off-street parking
- •Three reception rooms
- Spacious kitchen / diner
- Potential to extend (STPP)