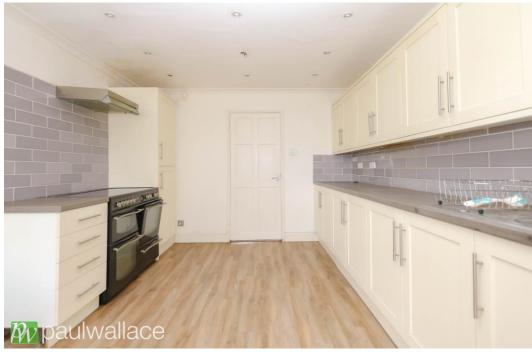

### Epping Road, Nazeing, EN9 2DH

This stunning three/four bedroom detached property boasts a large frontage providing ample off-street parking and a generously sized south-facing rear garden. The property has been tastefully extended to both the front and rear, creating a spacious and versatile living space. Internally, the property features three reception rooms including a lounge, sitting room and playroom/study, perfect for family living. Additionally, the property benefits from electric heating (with gas available in the vicinity), double glazed windows, a ground floor cloakroom, and a four-piece bathroom. The spacious kitchen/diner is ideal for entertaining and there is a utility room for added convenience. Further potential to extend the property (subject to obtaining planning permission) makes this an attractive opportunity for those looking to create their dream home. Offered chain-free, this property is ready for its new owners to move in and enjoy all it has to offer.

#### Key features

- •Three / four bedrooms, offered chain free
- South-facing rear garden
- •Electric heating (gas available)
- Double glazed windows
- •Large frontage for off-street parking
- •Three reception rooms
- Spacious kitchen / diner
- Potential to extend (STPP)