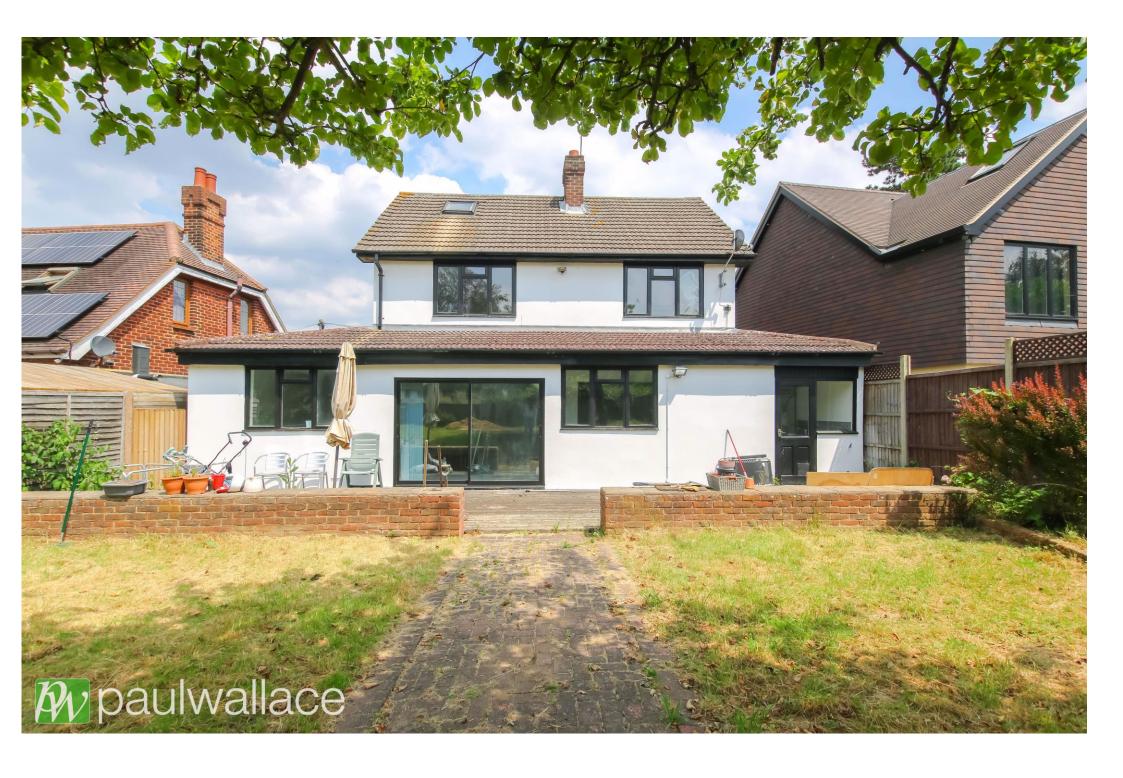

### Epping Road, Nazeing, EN9 2DH

This stunning three/four bedroom detached property boasts a large frontage providing ample off-street parking and a generously sized south-facing rear garden. The property has been tastefully extended to both the front and rear, creating a spacious and versatile living space. Internally, the property features three reception rooms including a lounge, sitting room and playroom/study, perfect for family living. Additionally, the property benefits from electric heating (with gas available in the vicinity), double glazed windows, a ground floor cloakroom, and a four-piece bathroom. The spacious kitchen/diner is ideal for entertaining and there is a utility room for added convenience. Further potential to extend the property (subject to obtaining planning permission) makes this an attractive opportunity for those looking to create their dream home. Offered chain-free, this property is ready for its new owners to move in and enjoy all it has to offer.

#### Key features

- •Three / four bedrooms, offered chain free
- South-facing rear garden
- •Electric heating (gas available)
- Double glazed windows
- •Large frontage for off-street parking
- •Three reception rooms
- Spacious kitchen / diner
- Potential to extend (STPP)