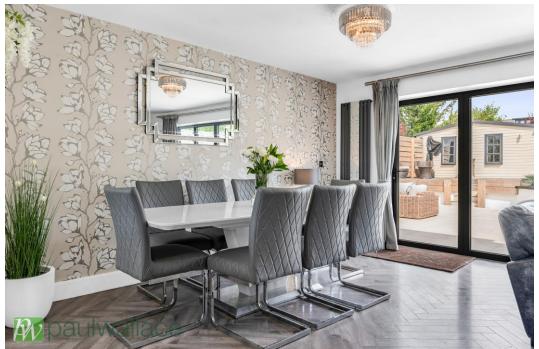

## Western Road, Nazeing, EN9 2QN

Accessed via a private road, this stunning 4/5 bedroom detached house is set on a generous 0.26 acre plot. The property boasts a luxurious 80' x 70' landscaped rear garden featuring a porcelain patio, raised decked area with fire pit, and garden bar. Additionally, there is a one bedroom annexe with the potential for a second bedroom, complete with a kitchen, bathroom, and dressing room. The property also benefits from a car port for two vehicles, extensive off-street parking, and the possibility of a gated entrance. This beautiful detached house has been fully renovated to an exceptional standard, with a luxury kitchen featuring quartz work surfaces and integrated appliances. Further features include two bathrooms (one on the ground floor and one on the second), double glazed windows, and gas central heating. With the potential for further extension (subject to planning permission), this property offers a rare opportunity for luxury living in a peaceful setting.