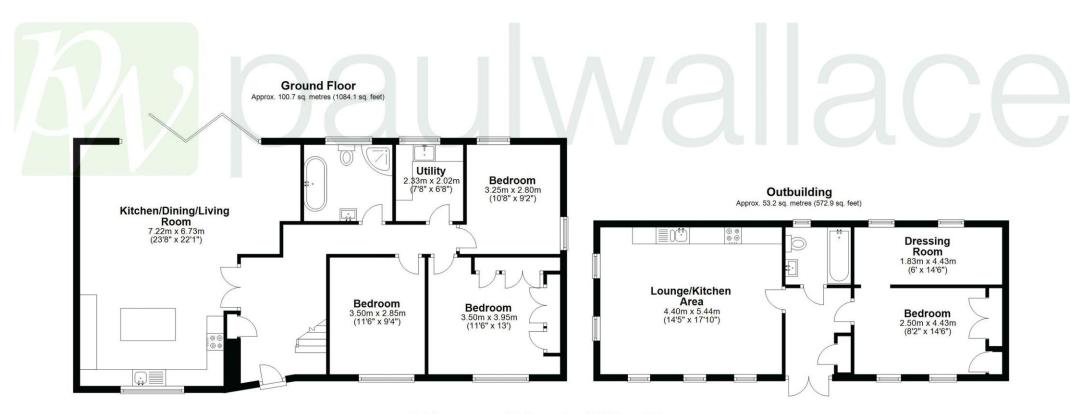

## Western Road, Nazeing, EN9 2QN

Accessed via a private road, this stunning 4/5 bedroom detached house is set on a generous 0.26 acre plot. The property boasts a luxurious 80' x 70' landscaped rear garden featuring a porcelain patio, raised decked area with fire pit, and garden bar. Additionally, there is a one bedroom annexe with the potential for a second bedroom, complete with a kitchen, bathroom, and dressing room. The property also benefits from a car port for two vehicles, extensive off-street parking, and the possibility of a gated entrance. This beautiful detached house has been fully renovated to an exceptional standard, with a luxury kitchen featuring quartz work surfaces and integrated appliances. Further features include two bathrooms (one on the ground floor and one on the second), double glazed windows, and gas central heating. With the potential for further extension (subject to planning permission), this property offers a rare opportunity for luxury living in a peaceful setting.

## Key features

•4/5 bedroom detached house

•80' x 70' luxuriously landscaped rear garden

•Car port for two vehicles and extensive off street parking

•Luxury kitchen with quartz work surfaces

•0.26 acre plot

Total area: approx. 231.6 sq. metres (2492.6 sq. feet) FOR ILLUSTRATIVE PURPOSES ONLY. NOT TO SCALE

Whilst every attempt has been made to ensure the accuracy of the floor plan shown, all measurements, positioning, fixtures, features, fittings and any other data shown are an approximate interpretation for illustrative purposes only and are not to scale. No responsibility is taken for any error, omission, miss-statement or use of data shown.