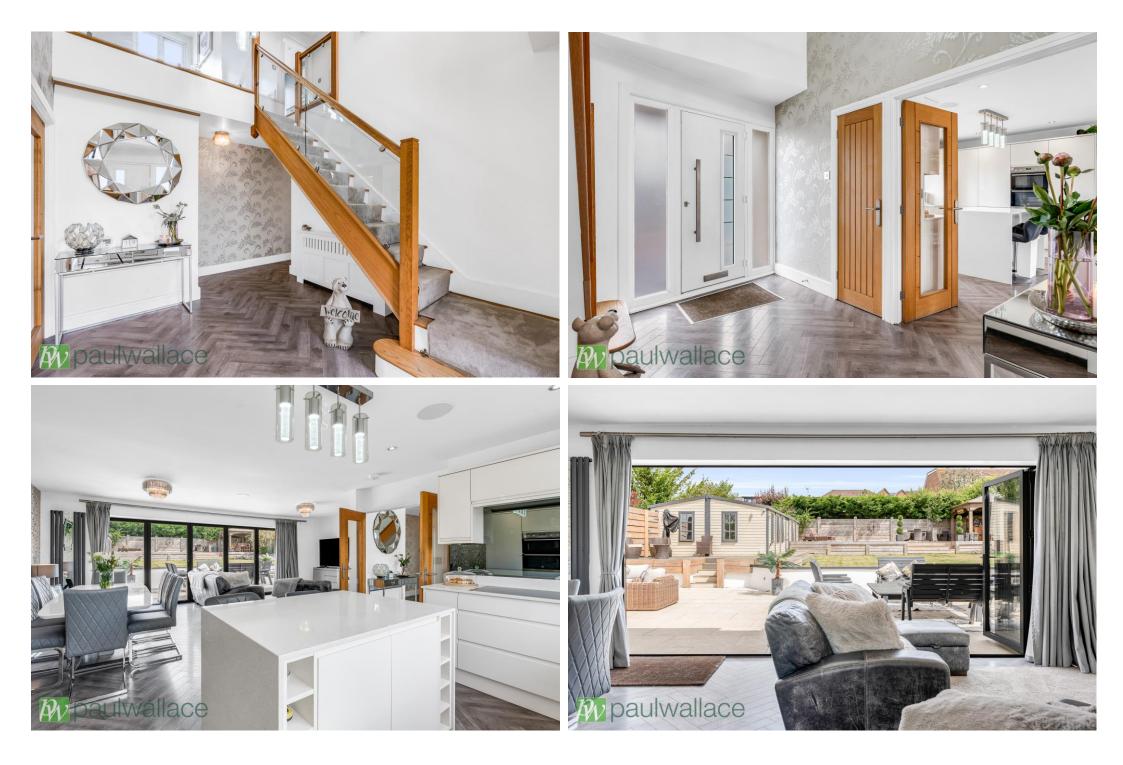

## Western Road, Nazeing, EN9 2QN

Accessed via a private road, this stunning 4/5 bedroom detached house is set on a generous 0.26 acre plot. The property boasts a luxurious 80' x 70' landscaped rear garden featuring a porcelain patio, raised decked area with fire pit, and garden bar. Additionally, there is a one bedroom annexe with the potential for a second bedroom, complete with a kitchen, bathroom, and dressing room. The property also benefits from a car port for two vehicles, extensive off-street parking, and the possibility of a gated entrance. This beautiful detached house has been fully renovated to an exceptional standard, with a luxury kitchen featuring quartz work surfaces and integrated appliances. Further features include two bathrooms (one on the ground floor and one on the second), double glazed windows, and gas central heating. With the potential for further extension (subject to planning permission), this property offers a rare opportunity for luxury living in a peaceful setting.