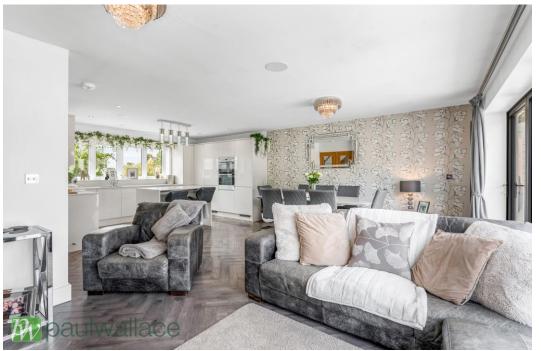

## Western Road, Nazeing, EN9 2QN

Accessed via a private road, this stunning 4/5 bedroom detached house is set on a generous 0.26 acre plot. The property boasts a luxurious 80' x 70' landscaped rear garden featuring a porcelain patio, raised decked area with fire pit, and garden bar. Additionally, there is a one bedroom annexe with the potential for a second bedroom, complete with a kitchen, bathroom, and dressing room. The property also benefits from a car port for two vehicles, extensive off-street parking, and the possibility of a gated entrance. This beautiful detached house has been fully renovated to an exceptional standard, with a luxury kitchen featuring quartz work surfaces and integrated appliances. Further features include two bathrooms (one on the ground floor and one on the second), double glazed windows, and gas central heating. With the potential for further extension (subject to planning permission), this property offers a rare opportunity for luxury living in a peaceful setting.