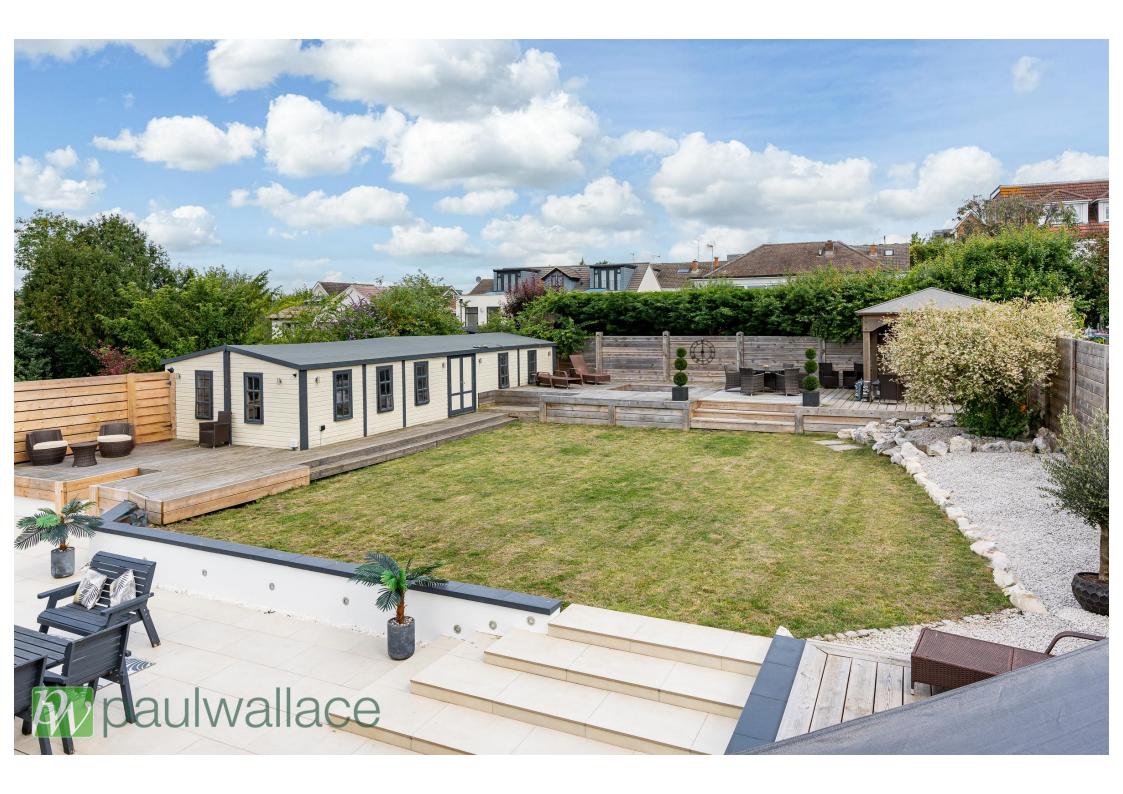

## Western Road, Nazeing, EN9 2QN

Accessed via a private road, this stunning 4/5 bedroom detached house is set on a generous 0.26 acre plot. The property boasts a luxurious 80' x 70' landscaped rear garden featuring a porcelain patio, raised decked area with fire pit, and garden bar. Additionally, there is a one bedroom annexe with the potential for a second bedroom, complete with a kitchen, bathroom, and dressing room. The property also benefits from a car port for two vehicles, extensive off-street parking, and the possibility of a gated entrance. This beautiful detached house has been fully renovated to an exceptional standard, with a luxury kitchen featuring quartz work surfaces and integrated appliances. Further features include two bathrooms (one on the ground floor and one on the second), double glazed windows, and gas central heating. With the potential for further extension (subject to planning permission), this property offers a rare opportunity for luxury living in a peaceful setting.

## Key features

•4/5 bedroom detached house

•80' x 70' luxuriously landscaped rear garden

•Car port for two vehicles and extensive off street parking

•Luxury kitchen with quartz work surfaces

•0.26 acre plot