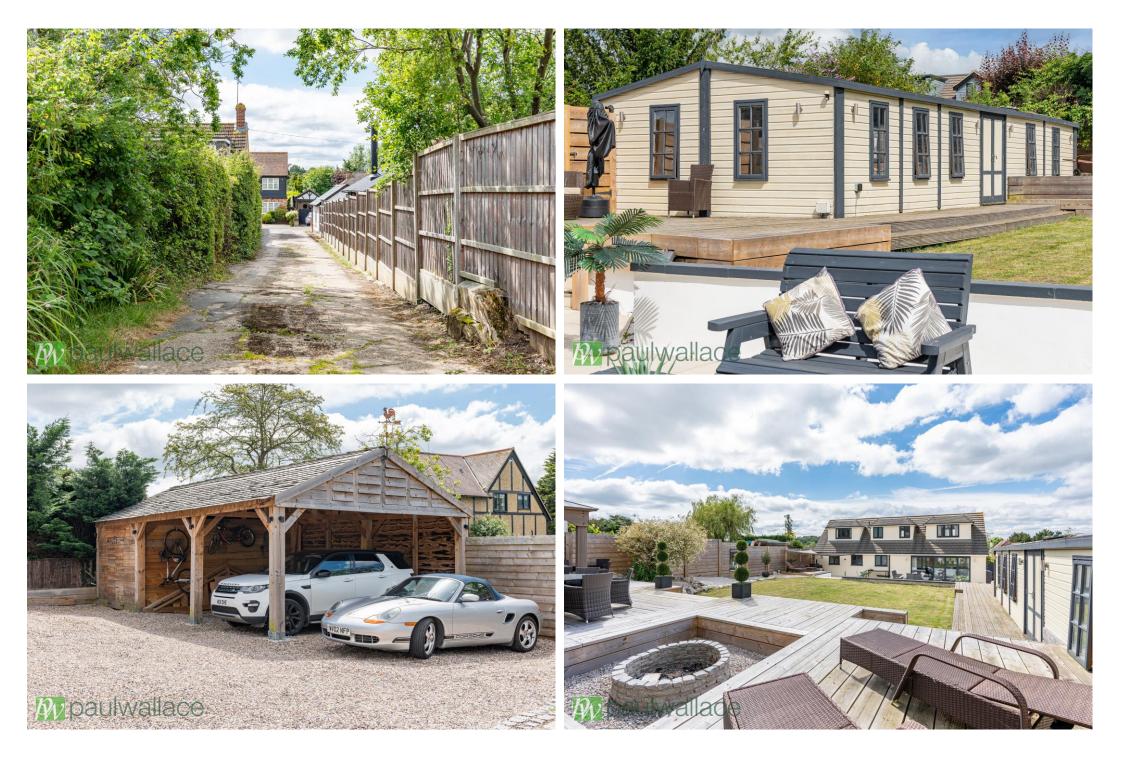

## Western Road, Nazeing, EN9 2QN

Accessed via a private road, this stunning 4/5 bedroom detached house is set on a generous 0.26 acre plot. The property boasts a luxurious 80' x 70' landscaped rear garden featuring a porcelain patio, raised decked area with fire pit, and garden bar. Additionally, there is a one bedroom annexe with the potential for a second bedroom, complete with a kitchen, bathroom, and dressing room. The property also benefits from a car port for two vehicles, extensive off-street parking, and the possibility of a gated entrance. This beautiful detached house has been fully renovated to an exceptional standard, with a luxury kitchen featuring quartz work surfaces and integrated appliances. Further features include two bathrooms (one on the ground floor and one on the second), double glazed windows, and gas central heating. With the potential for further extension (subject to planning permission), this property offers a rare opportunity for luxury living in a peaceful setting.

## Key features

•4/5 bedroom detached house

•80' x 70' luxuriously landscaped rear garden

•Car port for two vehicles and extensive off street parking

•Luxury kitchen with quartz work surfaces

•0.26 acre plot

- •One bedroom annexe with potential for second bedroom
- •Fully renovated to an exceptional standard
- •Potential for gated entrance

hoddesdon@paulwallace.co.uk

01992 466471

**First Floor** Approx. 77.6 sq. metres (835.7 sq. feet)