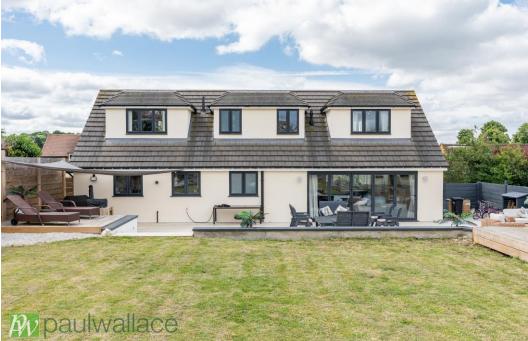

## Western Road, Nazeing, EN9 2QN

Accessed via a private road, this stunning 4/5 bedroom detached house is set on a generous 0.26 acre plot. The property boasts a luxurious 80' x 70' landscaped rear garden featuring a porcelain patio, raised decked area with fire pit, and garden bar. Additionally, there is a one bedroom annexe with the potential for a second bedroom, complete with a kitchen, bathroom, and dressing room. The property also benefits from a car port for two vehicles, extensive off-street parking, and the possibility of a gated entrance. This beautiful detached house has been fully renovated to an exceptional standard, with a luxury kitchen featuring quartz work surfaces and integrated appliances. Further features include two bathrooms (one on the ground floor and one on the second), double glazed windows, and gas central heating. With the potential for further extension (subject to planning permission), this property offers a rare opportunity for luxury living in a peaceful setting.

## Key features

•4/5 bedroom detached house

•80' x 70' luxuriously landscaped rear garden

•Car port for two vehicles and extensive off street parking

•Luxury kitchen with quartz work surfaces

•0.26 acre plot