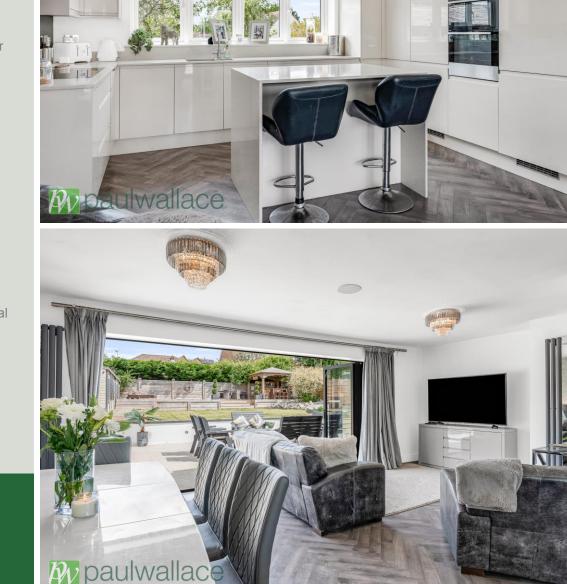

## Western Road, Nazeing, EN9 2QN

Accessed via a private road, this stunning 4/5 bedroom detached house is set on a generous 0.26 acre plot. The property boasts a luxurious 80' x 70' landscaped rear garden featuring a porcelain patio, raised decked area with fire pit, and garden bar. Additionally, there is a one bedroom annexe with the potential for a second bedroom, complete with a kitchen, bathroom, and dressing room. The property also benefits from a car port for two vehicles, extensive off-street parking, and the possibility of a gated entrance. This beautiful detached house has been fully renovated to an exceptional standard, with a luxury kitchen featuring quartz work surfaces and integrated appliances. Further features include two bathrooms (one on the ground floor and one on the second), double glazed windows, and gas central heating. With the potential for further extension (subject to planning permission), this property offers a rare opportunity for luxury living in a peaceful setting.

## Key features

•4/5 bedroom detached house

•80' x 70' luxuriously landscaped rear garden

•Car port for two vehicles and extensive off street parking

•Luxury kitchen with quartz work surfaces

•0.26 acre plot

- •One bedroom annexe with potential for second bedroom
- •Fully renovated to an exceptional standard
- •Potential for gated entrance

hoddesdon@paulwallace.co.uk

01992 466471

**First Floor** Approx. 77.6 sq. metres (835.7 sq. feet)