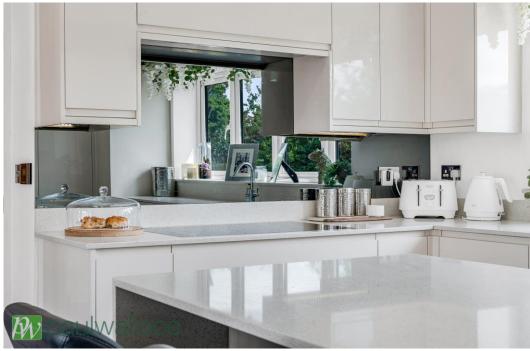

## Western Road, Nazeing, EN9 2QN

Accessed via a private road, this stunning 4/5 bedroom detached house is set on a generous 0.26 acre plot. The property boasts a luxurious 80' x 70' landscaped rear garden featuring a porcelain patio, raised decked area with fire pit, and garden bar. Additionally, there is a one bedroom annexe with the potential for a second bedroom, complete with a kitchen, bathroom, and dressing room. The property also benefits from a car port for two vehicles, extensive off-street parking, and the possibility of a gated entrance. This beautiful detached house has been fully renovated to an exceptional standard, with a luxury kitchen featuring quartz work surfaces and integrated appliances. Further features include two bathrooms (one on the ground floor and one on the second), double glazed windows, and gas central heating. With the potential for further extension (subject to planning permission), this property offers a rare opportunity for luxury living in a peaceful setting.

## Key features

•4/5 bedroom detached house

•80' x 70' luxuriously landscaped rear garden

•Car port for two vehicles and extensive off street parking

•Luxury kitchen with quartz work surfaces

•0.26 acre plot