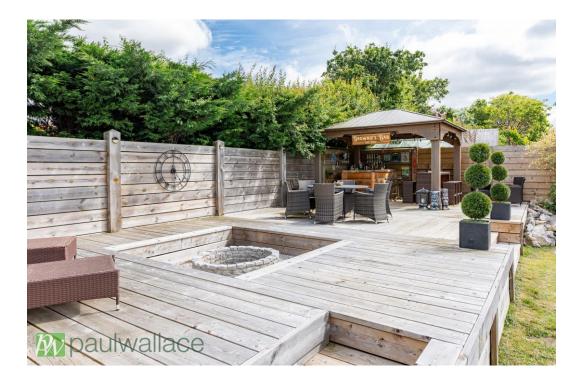

## Western Road, Nazeing, EN9 2QN

Accessed via a private road, this stunning 4/5 bedroom detached house is set on a generous 0.26 acre plot. The property boasts a luxurious 80' x 70' landscaped rear garden featuring a porcelain patio, raised decked area with fire pit, and garden bar. Additionally, there is a one bedroom annexe with the potential for a second bedroom, complete with a kitchen, bathroom, and dressing room. The property also benefits from a car port for two vehicles, extensive off-street parking, and the possibility of a gated entrance. This beautiful detached house has been fully renovated to an exceptional standard, with a luxury kitchen featuring quartz work surfaces and integrated appliances. Further features include two bathrooms (one on the ground floor and one on the second), double glazed windows, and gas central heating. With the potential for further extension (subject to planning permission), this property offers a rare opportunity for luxury living in a peaceful setting.

## Key features

•4/5 bedroom detached house

•80' x 70' luxuriously landscaped rear garden

•Car port for two vehicles and extensive off street parking

•Luxury kitchen with quartz work surfaces

•0.26 acre plot

- •One bedroom annexe with potential for second bedroom
- •Fully renovated to an exceptional standard
- •Potential for gated entrance

hoddesdon@paulwallace.co.uk

01992 466471

**First Floor** Approx. 77.6 sq. metres (835.7 sq. feet)