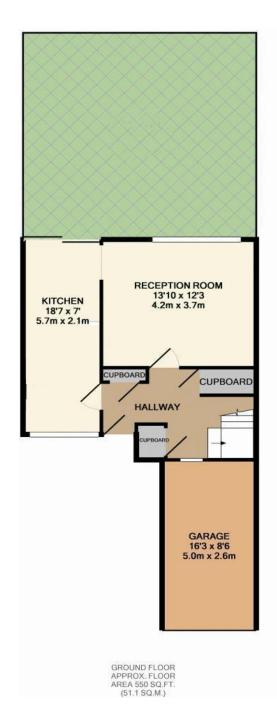

•Double glazed windows and gas central heating

01992 466471

1ST FLOOR APPROX. FLOOR AREA 437 SQ.FT. (40.6 SQ.M.) TOTAL APPROX. FLOOR AREA 987 SQ.FT. (91.7 SQ.M.)

Registered Address: Unit 3 The Brookfield Centre, Cheshunt, Herts, EN8 0NN Company Registration Number: OC414280 | VAT Number: 276958046©2022 Paul Wallace Group LLP trading as Paul Wallace Estate Agents