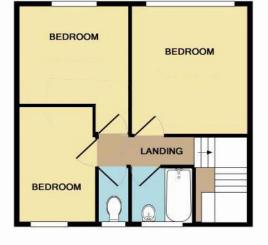

•Double glazed windows and gas central heating

01992 466471

1ST FLOOR APPROX. FLOOR AREA 437 SQ.FT. (40.6 SQ.M.) TOTAL APPROX. FLOOR AREA 987 SQ.FT. (91.7 SQ.M.)

Registered Address: Unit 3 The Brookfield Centre, Cheshunt, Herts, EN8 0NN Company Registration Number: OC414280 | VAT Number: 276958046©2022 Paul Wallace Group LLP trading as Paul Wallace Estate Agents