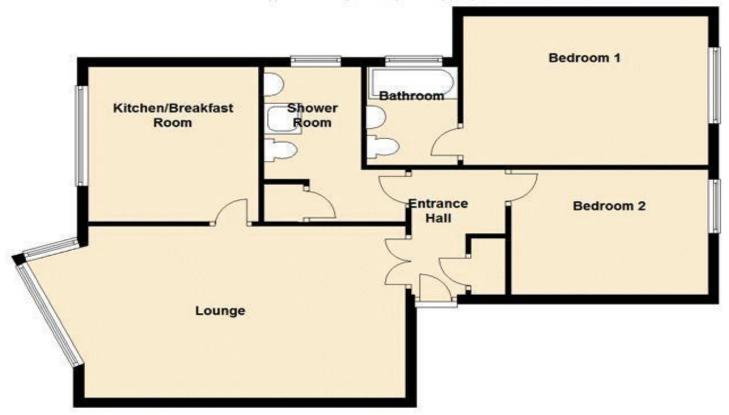

## **Ground Floor**

Registered Address: Unit 3 The Brookfield Centre, Cheshunt, Herts, EN8 0NN Company Registration Number: OC414280 | VAT Number: 276958046©2022 Paul Wallace Group LLP trading as Paul Wallace Estate Agents