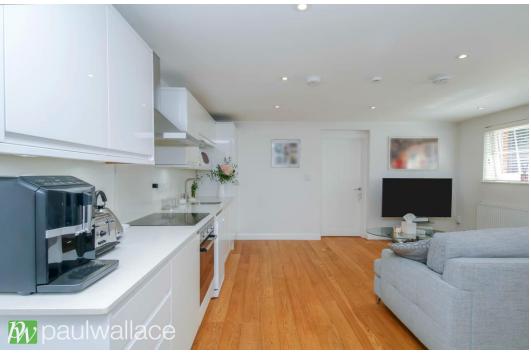

### Oceanic House, Star Street, Ware, SG12 7AA

Situated conveniently close to Ware railway station (0.3 miles), this superb one-bedroom apartment in the charming market town of Ware, Hertfordshire offers a prime location in the heart of the Town Centre. Boasting a range of amenities including shops, restaurants, and more, residents will enjoy the convenience of urban living in a picturesque setting. The property has been meticulously crafted to showcase a high standard of finish, with features such as a contemporary kitchen with high specifications, a stylish bathroom / w.c., gas central heating, and double glazed windows. The apartment offers excellent living space, ideal for those seeking comfort and functionality. Additionally, this property benefits from a long lease of 115+ years, ensuring peace of mind for the future. An allocated parking space adds to the convenience of city living in this bustling market town. With its ideal location and high-quality finish, this one-bedroom apartment in Ware presents a fantastic opportunity for those looking to reside in a vibrant town with easy access to transportation and amenities.

### Key features

- •Located within walking distance of Ware railway station (0.3 miles)
- •Stylish bathroom / w.c.
- Double glazed windows
- •Long 115+ year lease

- •High specification contemporary kitchen
- Gas central heating
- •Excellent living accommodation
- Allocated parking space