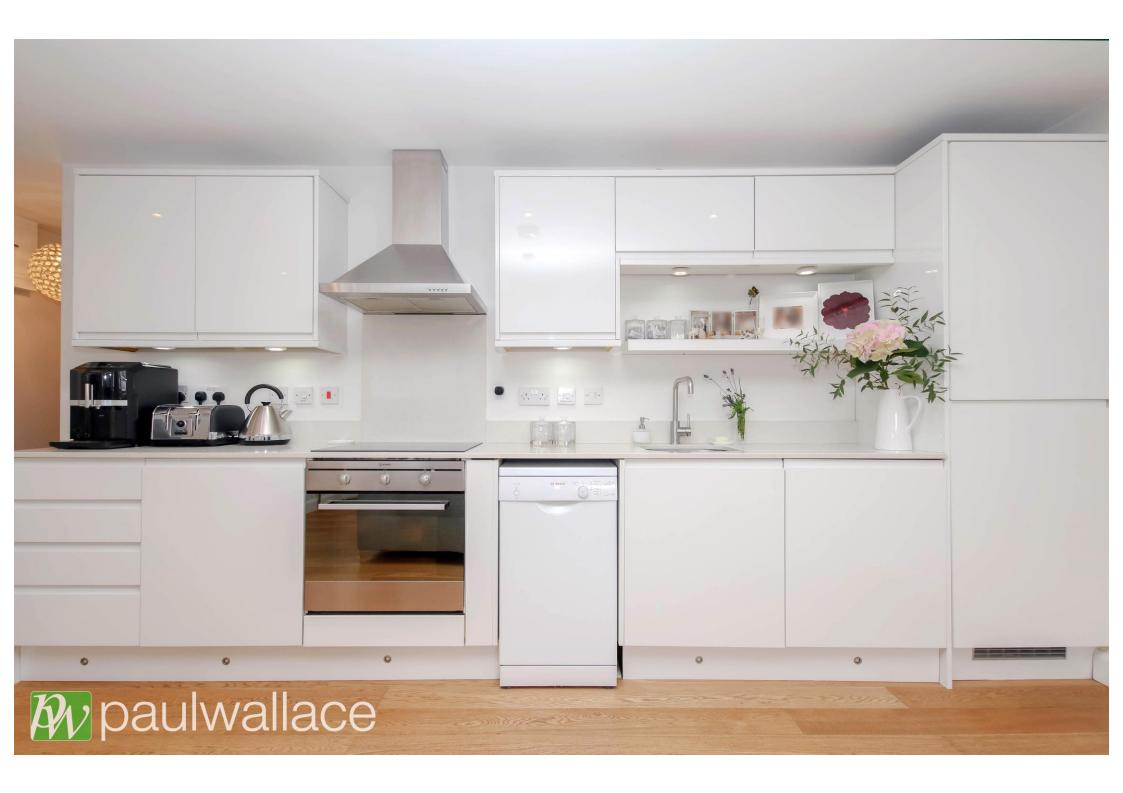

### Oceanic House, Star Street, Ware, SG12 7AA

Situated conveniently close to Ware railway station (0.3 miles), this superb one-bedroom apartment in the charming market town of Ware, Hertfordshire offers a prime location in the heart of the Town Centre. Boasting a range of amenities including shops, restaurants, and more, residents will enjoy the convenience of urban living in a picturesque setting. The property has been meticulously crafted to showcase a high standard of finish, with features such as a contemporary kitchen with high specifications, a stylish bathroom / w.c., gas central heating, and double glazed windows. The apartment offers excellent living space, ideal for those seeking comfort and functionality. Additionally, this property benefits from a long lease of 115+ years, ensuring peace of mind for the future. An allocated parking space adds to the convenience of city living in this bustling market town. With its ideal location and high-quality finish, this one-bedroom apartment in Ware presents a fantastic opportunity for those looking to reside in a vibrant town with easy access to transportation and amenities.

### Key features

- •Located within walking distance of Ware railway station (0.3 miles)
- •Stylish bathroom / w.c.
- Double glazed windows
- •Long 115+ year lease

- •High specification contemporary kitchen
- Gas central heating
- •Excellent living accommodation
- Allocated parking space