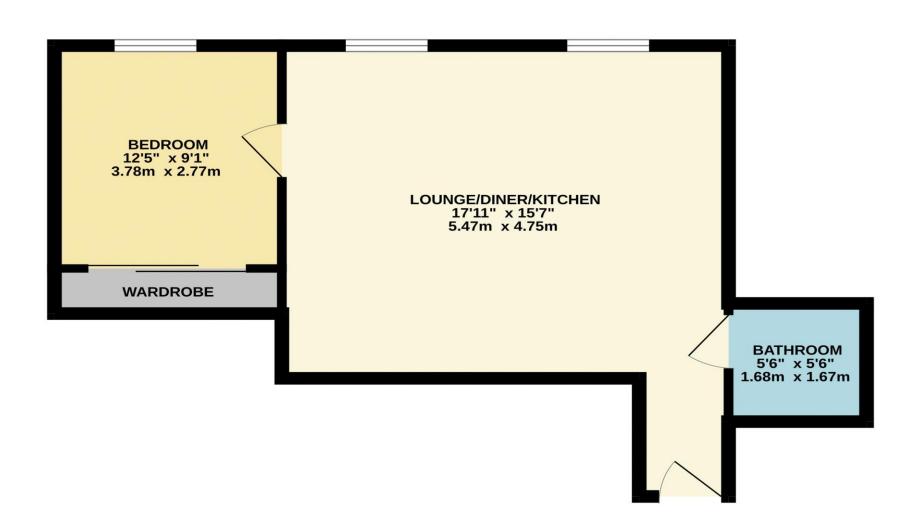

# GROUND FLOOR 446 sq.ft. (41.4 sq.m.) approx.

Registered Address: Unit 3 The Brookfield Centre, Cheshunt, Herts, EN8 0NN Company Registration Number: OC414280 | VAT Number: 276958046©2022 Paul Wallace Group LLP trading as Paul Wallace Estate Agents