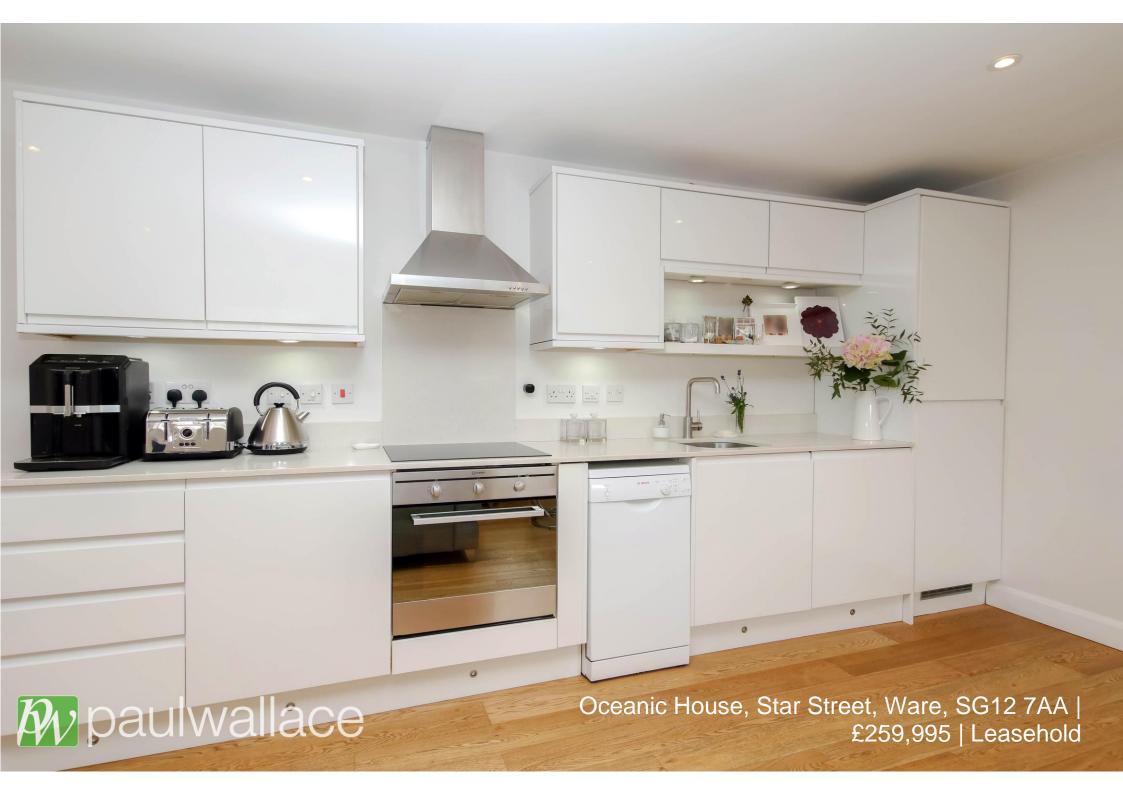

### Oceanic House, Star Street, Ware, SG12 7AA

Situated conveniently close to Ware railway station (0.3 miles), this superb one-bedroom apartment in the charming market town of Ware, Hertfordshire offers a prime location in the heart of the Town Centre. Boasting a range of amenities including shops, restaurants, and more, residents will enjoy the convenience of urban living in a picturesque setting. The property has been meticulously crafted to showcase a high standard of finish, with features such as a contemporary kitchen with high specifications, a stylish bathroom / w.c., gas central heating, and double glazed windows. The apartment offers excellent living space, ideal for those seeking comfort and functionality. Additionally, this property benefits from a long lease of 115+ years, ensuring peace of mind for the future. An allocated parking space adds to the convenience of city living in this bustling market town. With its ideal location and high-quality finish, this one-bedroom apartment in Ware presents a fantastic opportunity for those looking to reside in a vibrant town with easy access to transportation and amenities.

### Key features

- •Located within walking distance of Ware railway station (0.3 miles)
- •Stylish bathroom / w.c.
- Double glazed windows
- •Long 115+ year lease

- •High specification contemporary kitchen
- Gas central heating
- •Excellent living accommodation
- Allocated parking space