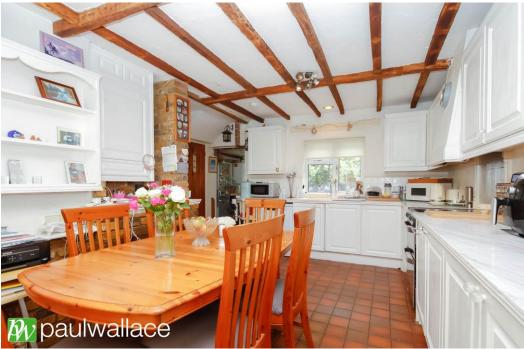

## Hyde Mead, Nazeing, EN9 2HP

This extended three-bedroom semi-detached house offers a delightful living space, complemented by a range of appealing features. The property boasts a generous ground floor shower/cloakroom, a spacious kitchen/breakfast room measuring 16'10, a utility room, and a comfortably-sized first-floor bathroom. Moreover, the pleasant rear garden, spanning approximately 60' and adorned with mature trees, ensures a serene and private outdoor escape. The house benefits from gas central heating and double glazing. providing warmth and soundproofing throughout. Situated in a highly desirable area, the property is conveniently placed near a junior school and within walking distance of local shops, creating a convenient and familyfriendly environment. Commuters will be pleased to discover that Broxbourne station is approximately 1.5 miles away, providing easy access to transportation links. In summary, this charming and thoughtfully extended 3bedroom semi-detached house presents an ideal opportunity for those seeking a comfortable family home in a desirable location. With its wealth of appealing features and convenient amenities, this property is sure to captivate those looking for a harmonious blend of space, style, and functionality.

## Key features

- Extended 3-bedroom semidetached house in a soughtafter location
- •Large kitchen/breakfast room measuring 16'10
- Comfortably-sized first-floor bathroom
- Gas central heating and double glazing throughout