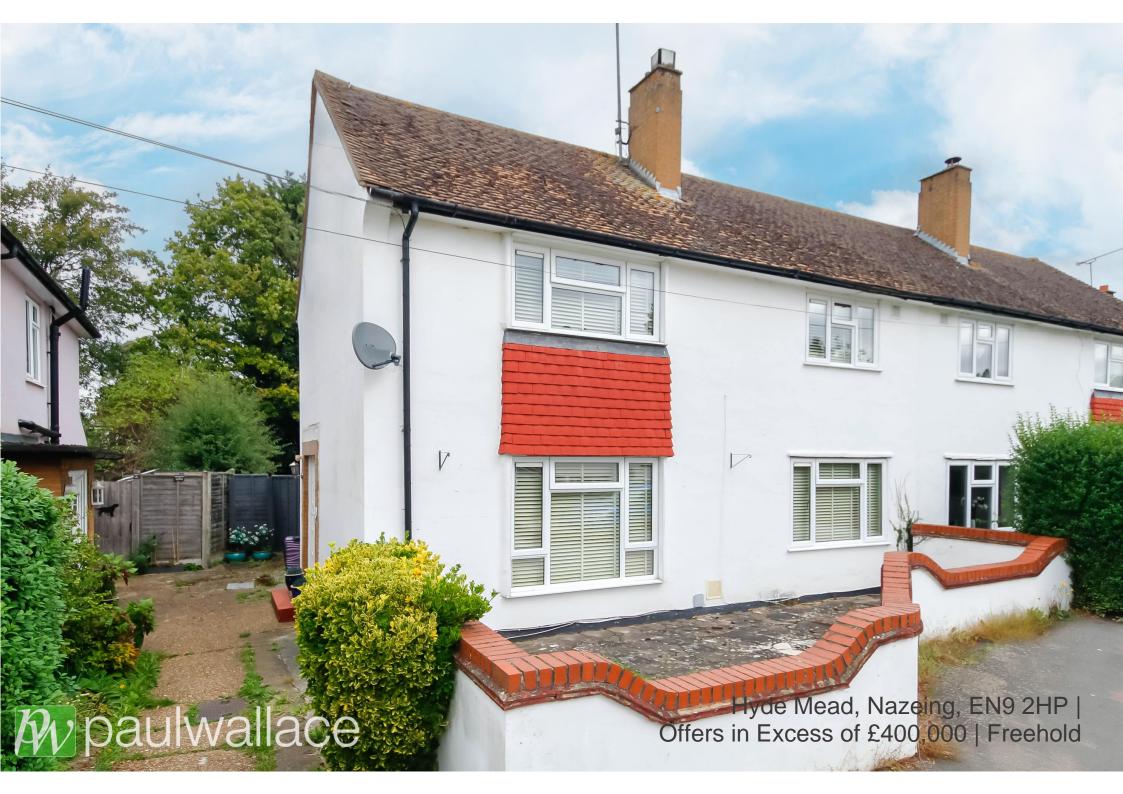

## Hyde Mead, Nazeing, EN9 2HP

This extended three-bedroom semi-detached house offers a delightful living space, complemented by a range of appealing features. The property boasts a generous ground floor shower/cloakroom, a spacious kitchen/breakfast room measuring 16'10, a utility room, and a comfortably-sized first-floor bathroom. Moreover, the pleasant rear garden, spanning approximately 60' and adorned with mature trees, ensures a serene and private outdoor escape. The house benefits from gas central heating and double glazing. providing warmth and soundproofing throughout. Situated in a highly desirable area, the property is conveniently placed near a junior school and within walking distance of local shops, creating a convenient and familyfriendly environment. Commuters will be pleased to discover that Broxbourne station is approximately 1.5 miles away, providing easy access to transportation links. In summary, this charming and thoughtfully extended 3bedroom semi-detached house presents an ideal opportunity for those seeking a comfortable family home in a desirable location. With its wealth of appealing features and convenient amenities, this property is sure to captivate those looking for a harmonious blend of space, style, and functionality.

## Key features

- Extended 3-bedroom semidetached house in a soughtafter location
- •Large kitchen/breakfast room measuring 16'10
- Comfortably-sized first-floor bathroom
- Gas central heating and double glazing throughout