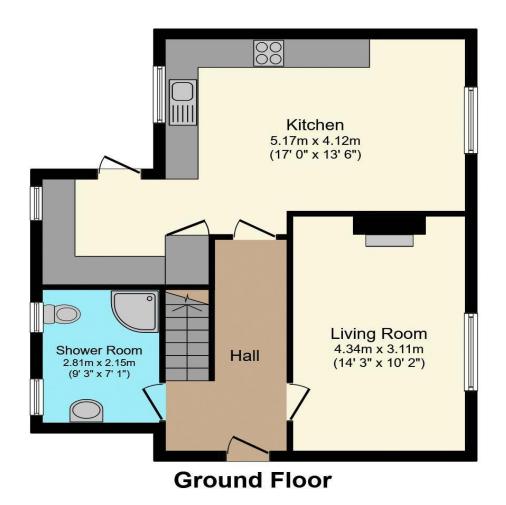

## Hyde Mead, Nazeing, EN9 2HP

This extended three-bedroom semi-detached house offers a delightful living space, complemented by a range of appealing features. The property boasts a generous ground floor shower/cloakroom, a spacious kitchen/breakfast room measuring 16'10, a utility room, and a comfortably-sized first-floor bathroom. Moreover, the pleasant rear garden, spanning approximately 60' and adorned with mature trees, ensures a serene and private outdoor escape. The house benefits from gas central heating and double glazing. providing warmth and soundproofing throughout. Situated in a highly desirable area, the property is conveniently placed near a junior school and within walking distance of local shops, creating a convenient and familyfriendly environment. Commuters will be pleased to discover that Broxbourne station is approximately 1.5 miles away, providing easy access to transportation links. In summary, this charming and thoughtfully extended 3bedroom semi-detached house presents an ideal opportunity for those seeking a comfortable family home in a desirable location. With its wealth of appealing features and convenient amenities, this property is sure to captivate those looking for a harmonious blend of space, style, and functionality.

## Key features

- Extended 3-bedroom semidetached house in a soughtafter location
- •Large kitchen/breakfast room measuring 16'10
- Comfortably-sized first-floor bathroom
- Gas central heating and double glazing throughout

hoddesdon@paulwallace.co.uk

- Spacious ground floor shower/cloakroom
- Utility room for added convenience
- •Approx. 60' rear garden with privacy provided by mature trees
- •Conveniently situated near junior school and local shops; Broxbourne station within 1.5 miles