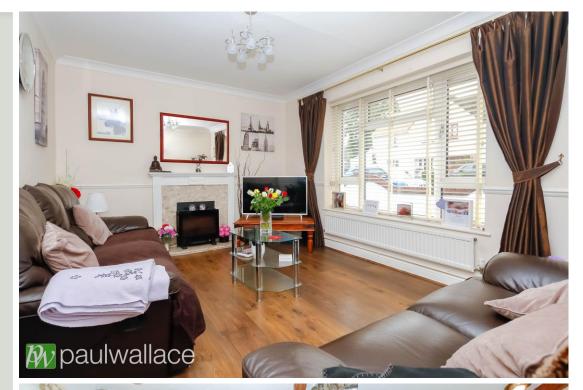

## Hyde Mead, Nazeing, EN9 2HP

This extended three-bedroom semi-detached house offers a delightful living space, complemented by a range of appealing features. The property boasts a generous ground floor shower/cloakroom, a spacious kitchen/breakfast room measuring 16'10, a utility room, and a comfortably-sized first-floor bathroom. Moreover, the pleasant rear garden, spanning approximately 60' and adorned with mature trees, ensures a serene and private outdoor escape. The house benefits from gas central heating and double glazing. providing warmth and soundproofing throughout. Situated in a highly desirable area, the property is conveniently placed near a junior school and within walking distance of local shops, creating a convenient and familyfriendly environment. Commuters will be pleased to discover that Broxbourne station is approximately 1.5 miles away, providing easy access to transportation links. In summary, this charming and thoughtfully extended 3bedroom semi-detached house presents an ideal opportunity for those seeking a comfortable family home in a desirable location. With its wealth of appealing features and convenient amenities, this property is sure to captivate those looking for a harmonious blend of space, style, and functionality.