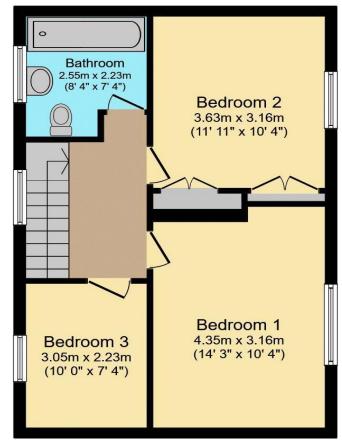

## Hyde Mead, Nazeing, EN9 2HP

This extended three-bedroom semi-detached house offers a delightful living space, complemented by a range of appealing features. The property boasts a generous ground floor shower/cloakroom, a spacious kitchen/breakfast room measuring 16'10, a utility room, and a comfortably-sized first-floor bathroom. Moreover, the pleasant rear garden, spanning approximately 60' and adorned with mature trees, ensures a serene and private outdoor escape. The house benefits from gas central heating and double glazing. providing warmth and soundproofing throughout. Situated in a highly desirable area, the property is conveniently placed near a junior school and within walking distance of local shops, creating a convenient and familyfriendly environment. Commuters will be pleased to discover that Broxbourne station is approximately 1.5 miles away, providing easy access to transportation links. In summary, this charming and thoughtfully extended 3bedroom semi-detached house presents an ideal opportunity for those seeking a comfortable family home in a desirable location. With its wealth of appealing features and convenient amenities, this property is sure to captivate those looking for a harmonious blend of space, style, and functionality.

## Key features

- Extended 3-bedroom semidetached house in a soughtafter location
- •Large kitchen/breakfast room measuring 16'10
- Comfortably-sized first-floor bathroom
- Gas central heating and double glazing throughout

01992 466471

**First Floor** 

Registered Address: Unit 3 The Brookfield Centre, Cheshunt, Herts, EN8 0NN Company Registration Number: OC414280 | VAT Number: 276958046©2022 Paul Wallace Group LLP trading as Paul Wallace Estate Agents