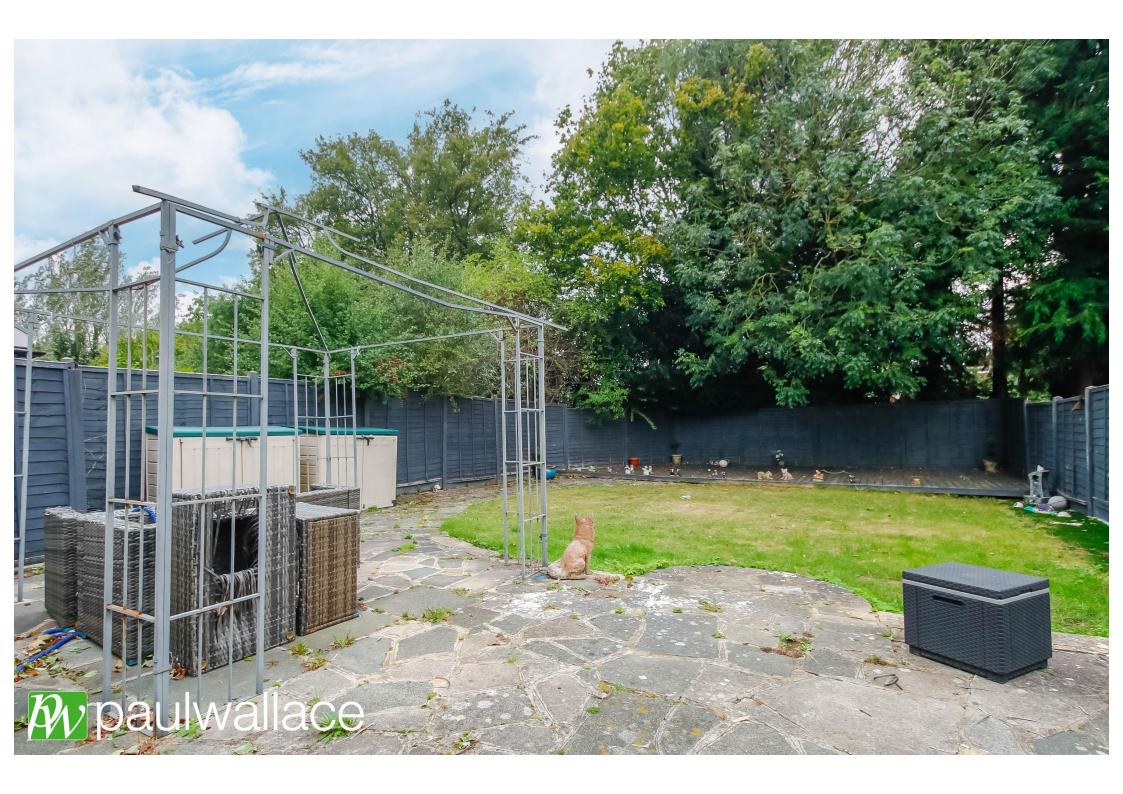

## Hyde Mead, Nazeing, EN9 2HP

This extended three-bedroom semi-detached house offers a delightful living space, complemented by a range of appealing features. The property boasts a generous ground floor shower/cloakroom, a spacious kitchen/breakfast room measuring 16'10, a utility room, and a comfortably-sized first-floor bathroom. Moreover, the pleasant rear garden, spanning approximately 60' and adorned with mature trees, ensures a serene and private outdoor escape. The house benefits from gas central heating and double glazing. providing warmth and soundproofing throughout. Situated in a highly desirable area, the property is conveniently placed near a junior school and within walking distance of local shops, creating a convenient and familyfriendly environment. Commuters will be pleased to discover that Broxbourne station is approximately 1.5 miles away, providing easy access to transportation links. In summary, this charming and thoughtfully extended 3bedroom semi-detached house presents an ideal opportunity for those seeking a comfortable family home in a desirable location. With its wealth of appealing features and convenient amenities, this property is sure to captivate those looking for a harmonious blend of space, style, and functionality.

hoddesdon@paulwallace.co.uk

- Spacious ground floor shower/cloakroom
- Utility room for added convenience
- •Approx. 60' rear garden with privacy provided by mature trees
- •Conveniently situated near junior school and local shops; Broxbourne station within 1.5 miles