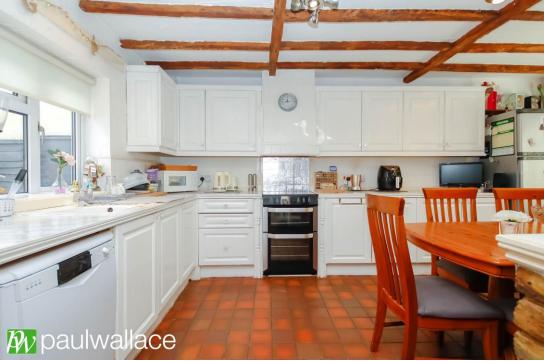

## Hyde Mead, Nazeing, EN9 2HP

This extended three-bedroom semi-detached house offers a delightful living space, complemented by a range of appealing features. The property boasts a generous ground floor shower/cloakroom, a spacious kitchen/breakfast room measuring 16'10, a utility room, and a comfortably-sized first-floor bathroom. Moreover, the pleasant rear garden, spanning approximately 60' and adorned with mature trees, ensures a serene and private outdoor escape. The house benefits from gas central heating and double glazing. providing warmth and soundproofing throughout. Situated in a highly desirable area, the property is conveniently placed near a junior school and within walking distance of local shops, creating a convenient and familyfriendly environment. Commuters will be pleased to discover that Broxbourne station is approximately 1.5 miles away, providing easy access to transportation links. In summary, this charming and thoughtfully extended 3bedroom semi-detached house presents an ideal opportunity for those seeking a comfortable family home in a desirable location. With its wealth of appealing features and convenient amenities, this property is sure to captivate those looking for a harmonious blend of space, style, and functionality.

## Key features

- Extended 3-bedroom semidetached house in a soughtafter location
- •Large kitchen/breakfast room measuring 16'10
- Comfortably-sized first-floor bathroom
- Gas central heating and double glazing throughout