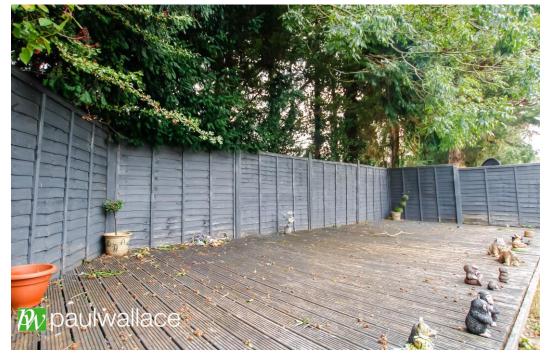

## Hyde Mead, Nazeing, EN9 2HP

This extended three-bedroom semi-detached house offers a delightful living space, complemented by a range of appealing features. The property boasts a generous ground floor shower/cloakroom, a spacious kitchen/breakfast room measuring 16'10, a utility room, and a comfortably-sized first-floor bathroom. Moreover, the pleasant rear garden, spanning approximately 60' and adorned with mature trees, ensures a serene and private outdoor escape. The house benefits from gas central heating and double glazing. providing warmth and soundproofing throughout. Situated in a highly desirable area, the property is conveniently placed near a junior school and within walking distance of local shops, creating a convenient and familyfriendly environment. Commuters will be pleased to discover that Broxbourne station is approximately 1.5 miles away, providing easy access to transportation links. In summary, this charming and thoughtfully extended 3bedroom semi-detached house presents an ideal opportunity for those seeking a comfortable family home in a desirable location. With its wealth of appealing features and convenient amenities, this property is sure to captivate those looking for a harmonious blend of space, style, and functionality.