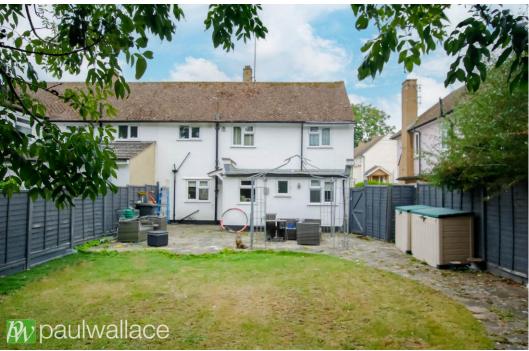

## Hyde Mead, Nazeing, EN9 2HP

This extended three-bedroom semi-detached house offers a delightful living space, complemented by a range of appealing features. The property boasts a generous ground floor shower/cloakroom, a spacious kitchen/breakfast room measuring 16'10, a utility room, and a comfortably-sized first-floor bathroom. Moreover, the pleasant rear garden, spanning approximately 60' and adorned with mature trees, ensures a serene and private outdoor escape. The house benefits from gas central heating and double glazing. providing warmth and soundproofing throughout. Situated in a highly desirable area, the property is conveniently placed near a junior school and within walking distance of local shops, creating a convenient and familyfriendly environment. Commuters will be pleased to discover that Broxbourne station is approximately 1.5 miles away, providing easy access to transportation links. In summary, this charming and thoughtfully extended 3bedroom semi-detached house presents an ideal opportunity for those seeking a comfortable family home in a desirable location. With its wealth of appealing features and convenient amenities, this property is sure to captivate those looking for a harmonious blend of space, style, and functionality.