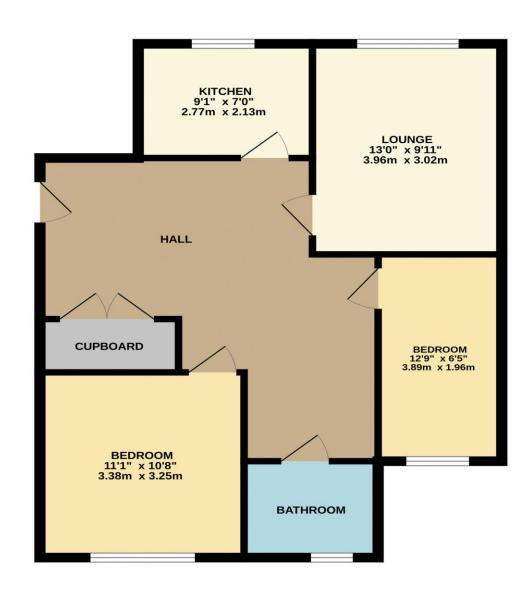

Double-glazed windowsAttractive wet room with walk-in

Whilst every attempt has been made to ensure the accuracy of the floorplan contained here, measurements of doors, windows, rooms and any other items are approximate and no responsibility is taken for any error, omission or mis-statement. This plan is for illustrative purposes only and should be used as such by any prospective purchaser. The services, systems and appliances shown have not been tested and no guarantee as to their operability or efficiency can be given. Made with Metropix ©2024

**GROUND FLOOR** 

Registered Address: Unit 3 The Brookfield Centre, Cheshunt, Herts, EN8 ONN Company Registration Number: OC414280 | VAT Number: 276958046©2022 Paul Wallace Group LLP trading as Paul Wallace Estate Agents