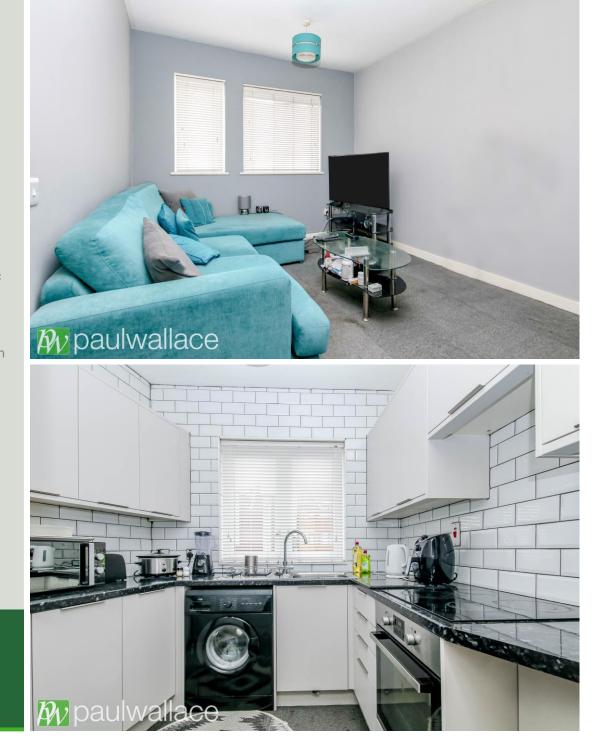

## Quaker Lane, Waltham Abbey, EN9 1HR

Hanover Court in Waltham Abbey presents a fantastic opportunity for those aged over 55 to enjoy peaceful retirement living within the historic market town centre. This two-bedroom first-floor apartment boasts a range of amenities within easy reach, making daily life convenient and enjoyable. Residents can make use of communal gardens and ample off-street parking, as well as benefit from the property's modern features, including doubleglazed windows, a recently fitted superb kitchen, and an attractive wet room with a walk-in shower and w.c. Pull cords in all rooms provide wardenassisted service, ensuring peace of mind for residents, while a secure entry phone system adds an extra layer of security.

## Key features

•Over 55's retirement apartment

•Town centre location in historic market town

shower and W.C.

•Communal gardens and offstreet parking

•Recently fitted superb kitchen

•Warden-assisted service pull cords in all rooms