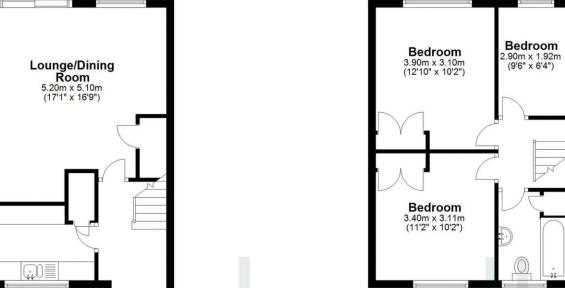

01992 466471

**Ground Floor** 

Approx. 56.1 sq. metres (603.4 sq. feet)

Approx. 37.5 sq. metres (403.5 sq. feet)

Total area: approx. 93.5 sq. metres (1006.9 sq. feet)

FOR ILLUSTRATIVE PURPOSES ONLY. NOTTO SCALE

Whilst every attempt has been made to ensure the accuracy of the floor plan shown, all measurements, positioning, fixtures, features, fittings and any other data shown are an approximate interpretation for illustrative purposes only and are not to scale. No responsibility is taken for any error, omission, miss-statement or use of data shown.