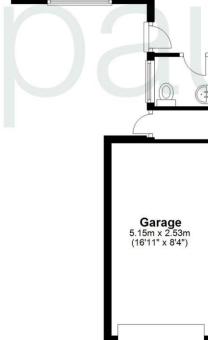

01992 466471

**Ground Floor** 

Approx. 56.1 sq. metres (603.4 sq. feet)

Approx. 37.5 sq. metres (403.5 sq. feet)

Total area: approx. 93.5 sq. metres (1006.9 sq. feet)

FOR ILLUSTRATIVE PURPOSES ONLY. NOTTO SCALE

Whilst every attempt has been made to ensure the accuracy of the floor plan shown, all measurements, positioning, fixtures, features, fittings and any other data shown are an approximate interpretation for illustrative purposes only and are not to scale. No responsibility is taken for any error, omission, miss-statement or use of data shown.