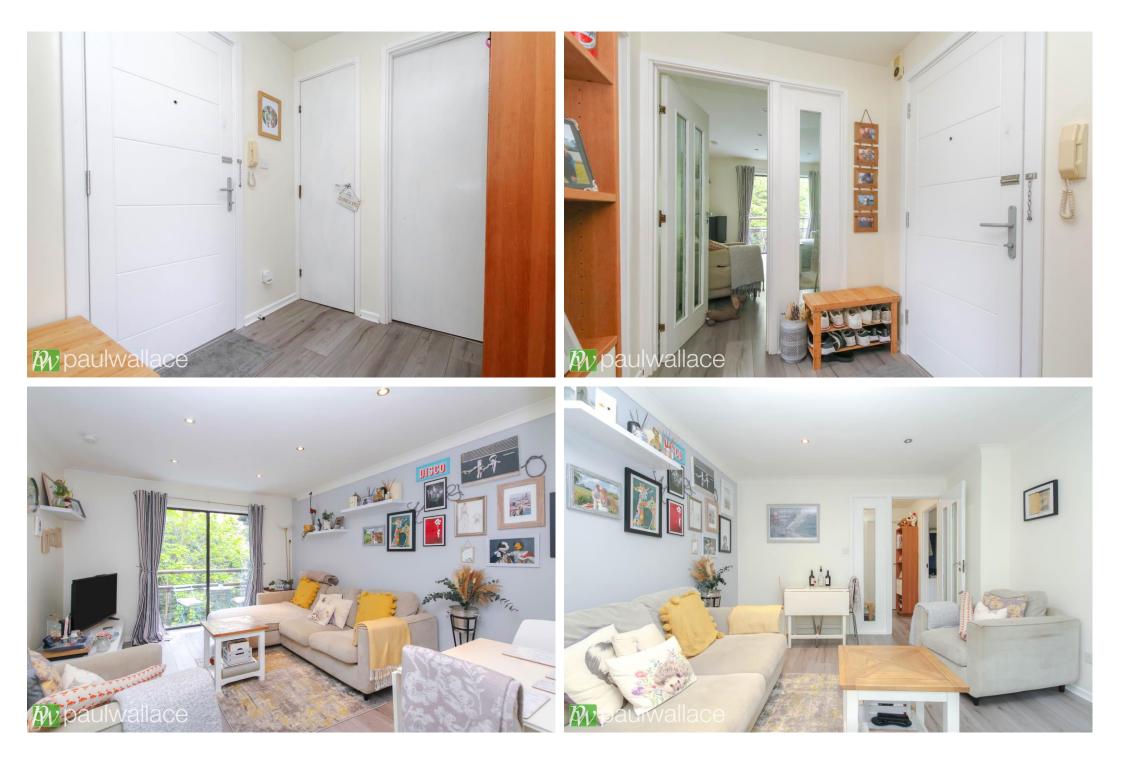

## The Knowle, Hoddesdon, EN11 8LD

Located on the top floor of this most desirable development, this immaculate one-bedroom apartment is conveniently situated within walking distance of Hoddesdon town centre. The property boasts a private southerly facing sun terrace, ideal for enjoying the sunshine and al fresco dining. With a 95-year lease in place, this apartment offers peace of mind for the future. The interior of the property is beautifully presented, with modern double glazed windows, a sleek and stylish kitchen, and a contemporary bathroom with W.C. The spacious bedroom provides ample storage space with access to loft space, while the open-plan living and dining room offers a comfortable and inviting space to relax and entertain.