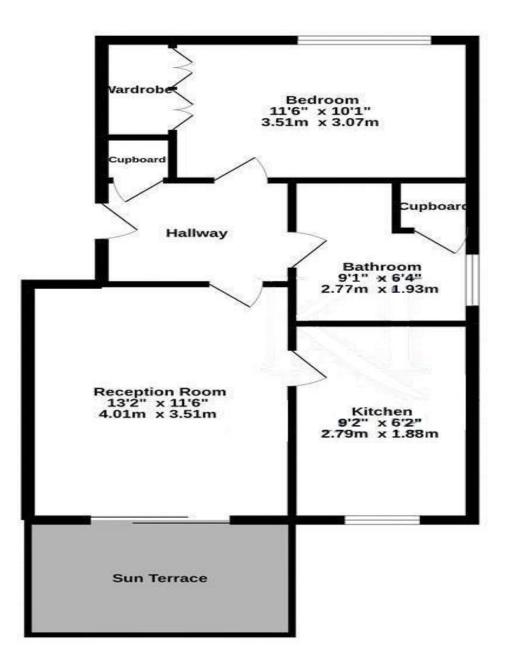

## The Knowle, Hoddesdon, EN11 8LD

Located on the top floor of this most desirable development, this immaculate one-bedroom apartment is conveniently situated within walking distance of Hoddesdon town centre. The property boasts a private southerly facing sun terrace, ideal for enjoying the sunshine and al fresco dining. With a 95-year lease in place, this apartment offers peace of mind for the future. The interior of the property is beautifully presented, with modern double glazed windows, a sleek and stylish kitchen, and a contemporary bathroom with W.C. The spacious bedroom provides ample storage space with access to loft space, while the open-plan living and dining room offers a comfortable and inviting space to relax and entertain.

### Key features

•Beautifully presented one bedroom top floor apartment

• Private southerly facing sun terrace

• Double glazed windows and access

•Walking distance to Hoddesdon

to loft space

town centre

• Spacious bedroom

#### •95-year lease

•Modern kitchen and bathroom/W.C.

•Open-plan living/dining room