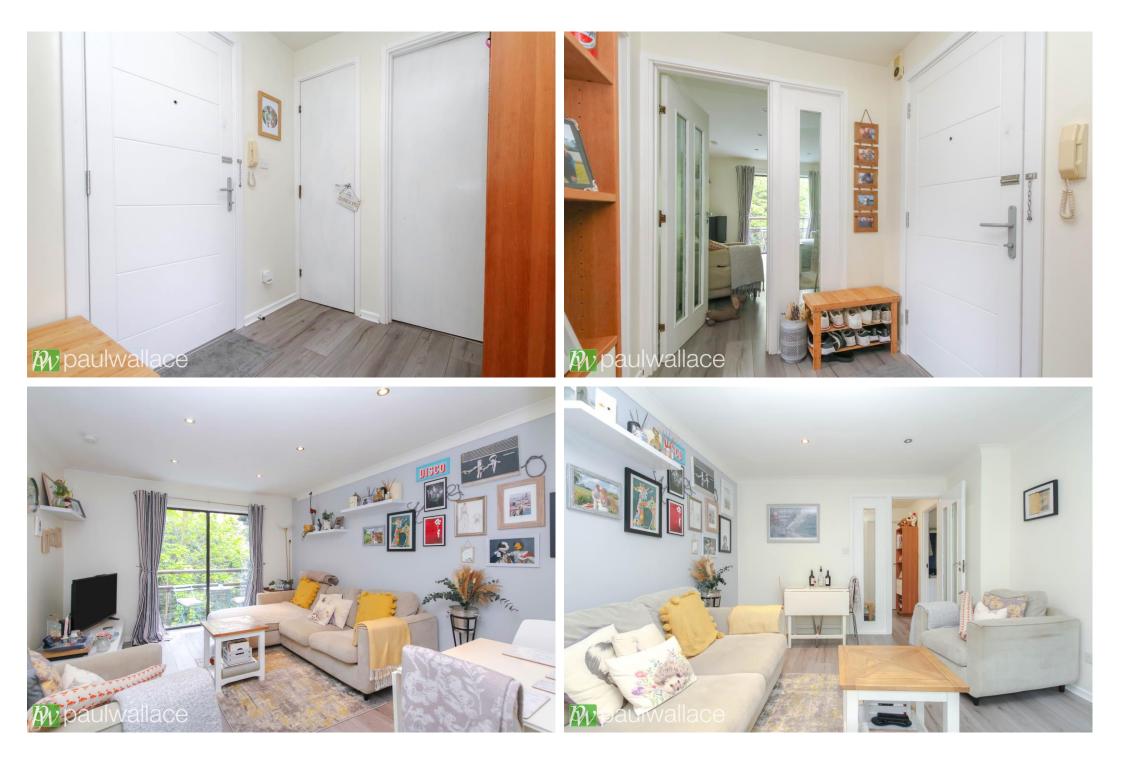

## The Knowle, Hoddesdon, EN11 8LD

Located on the top floor of this most desirable development, this immaculate one-bedroom apartment is conveniently situated within walking distance of Hoddesdon town centre. The property boasts a private southerly facing sun terrace, ideal for enjoying the sunshine and al fresco dining. With a 95-year lease in place, this apartment offers peace of mind for the future. The interior of the property is beautifully presented, with modern double glazed windows, a sleek and stylish kitchen, and a contemporary bathroom with W.C. The spacious bedroom provides ample storage space with access to loft space, while the open-plan living and dining room offers a comfortable and inviting space to relax and entertain.

#### •95-year lease

•Modern kitchen and bathroom/W.C.

•Open-plan living/dining room