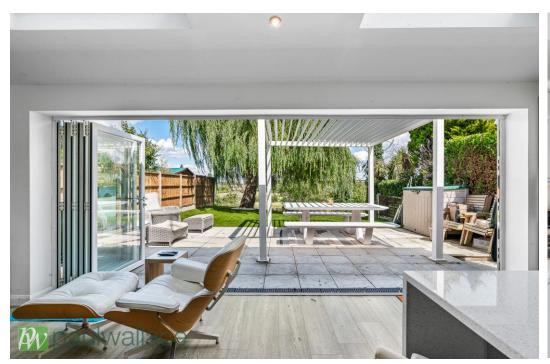

## Riversmead, Hoddesdon, EN11 8DP

We are pleased to present this exquisite four double bedroom detached house located in a peaceful cul-de-sac. Situated within close proximity to the town centre and just a short walk away from Broxbourne station, this property offers convenience and tranquillity. Upon entering the residence, you will be struck by the stunning landscaped rear garden, featuring an immaculate artificial lawn. This outdoor space provides the perfect setting for relaxation or entertaining guests, while enjoying the picturesque views over the surrounding open countryside. Notably, the property also backs onto the New River, offering a serene atmosphere. Internally, this house boasts an exceptional kitchen/dining/sitting room, providing a spacious and contemporary area for cooking, dining, and relaxing with loved ones. The lounge is tastefully designed to offer a comfortable space for unwinding, while the ground floor cloakroom adds convenience to daily living. With great attention to detail, the superbly designed bathroom ensures a luxurious setting. Additionally, this property benefits from off-street parking and a garage that holds the potential for conversion, subject to the necessary planning permissions. In summary, this elegant four double bedroom detached house combines its coveted location, stunning landscaped garden, and beautiful views to create an enchanting and inviting home. With its exceptional kitchen, spacious rooms, and potential for expansion, this property would be ideal for those seeking a refined and formal living space.