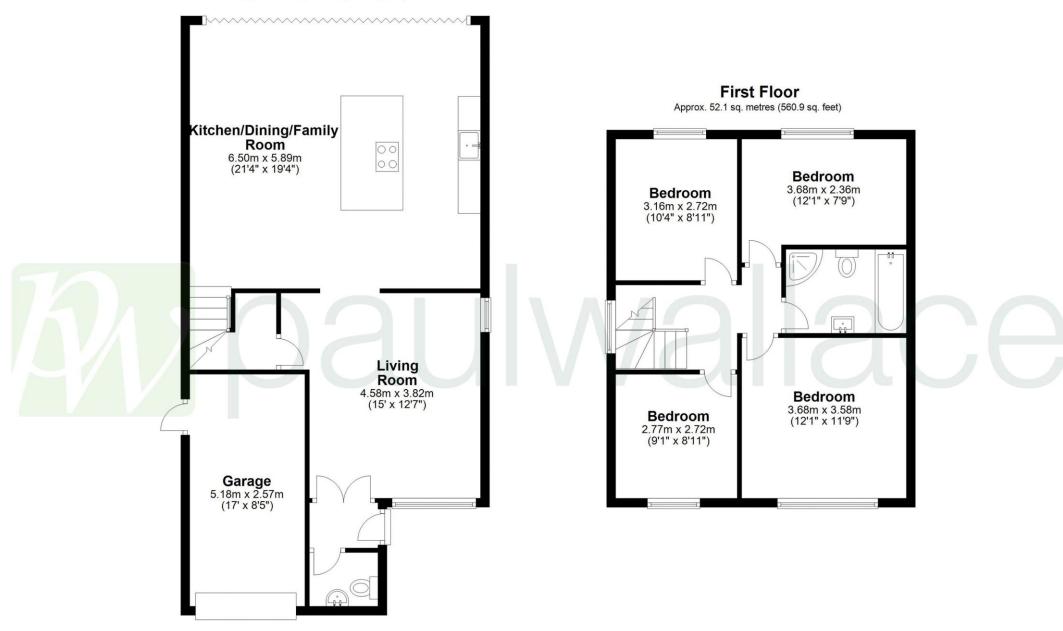

01992 466471

hoddesdon@paulwallace.co.uk

Approx. 78.8 sq. metres (848.1 sq. feet)

Total area: approx. 130.9 sq. metres (1409.0 sq. feet)

Registered Address: Unit 3 The Brookfield Centre, Cheshunt, Herts, EN8 0NN Company Registration Number: OC414280 | VAT Number: 276958046© 2022 Paul Wallace Group LLP trading as Paul Wallace Estate Agents

Agents Note: Whilst every care has been taken to prepare these sales particulars, they are for guidance purposes only. All measurements are approximate and are for general guidance purposes only and whilst every care has been taken to ensure their accuracy, they should not be relied upon. Potential buyers are advised to recheck the measurements.