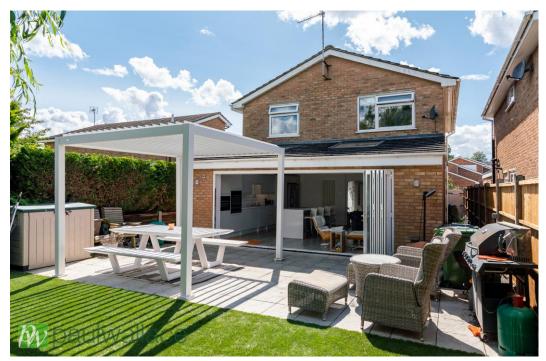

## Riversmead, Hoddesdon, EN11 8DP

We are pleased to present this exquisite four double bedroom detached house located in a peaceful cul-de-sac. Situated within close proximity to the town centre and just a short walk away from Broxbourne station, this property offers convenience and tranquillity. Upon entering the residence, you will be struck by the stunning landscaped rear garden, featuring an immaculate artificial lawn. This outdoor space provides the perfect setting for relaxation or entertaining guests, while enjoying the picturesque views over the surrounding open countryside. Notably, the property also backs onto the New River, offering a serene atmosphere. Internally, this house boasts an exceptional kitchen/dining/sitting room, providing a spacious and contemporary area for cooking, dining, and relaxing with loved ones. The lounge is tastefully designed to offer a comfortable space for unwinding, while the ground floor cloakroom adds convenience to daily living. With great attention to detail, the superbly designed bathroom ensures a luxurious setting. Additionally, this property benefits from off-street parking and a garage that holds the potential for conversion, subject to the necessary planning permissions. In summary, this elegant four double bedroom detached house combines its coveted location, stunning landscaped garden, and beautiful views to create an enchanting and inviting home. With its exceptional kitchen, spacious rooms, and potential for expansion, this property would be ideal for those seeking a refined and formal living space.