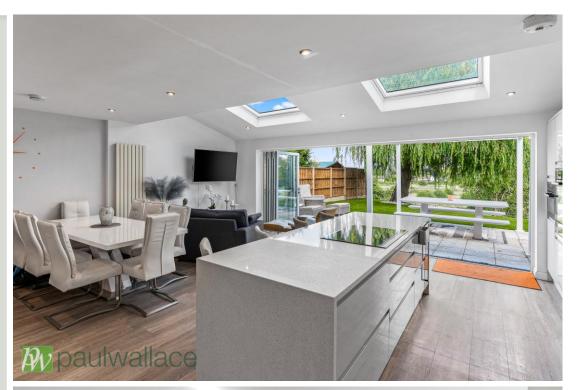

## Riversmead, Hoddesdon, EN11 8DP

We are pleased to present this exquisite four double bedroom detached house located in a peaceful cul-de-sac. Situated within close proximity to the town centre and just a short walk away from Broxbourne station, this property offers convenience and tranquillity. Upon entering the residence, you will be struck by the stunning landscaped rear garden, featuring an immaculate artificial lawn. This outdoor space provides the perfect setting for relaxation or entertaining guests, while enjoying the picturesque views over the surrounding open countryside. Notably, the property also backs onto the New River, offering a serene atmosphere. Internally, this house boasts an exceptional kitchen/dining/sitting room, providing a spacious and contemporary area for cooking, dining, and relaxing with loved ones. The lounge is tastefully designed to offer a comfortable space for unwinding, while the ground floor cloakroom adds convenience to daily living. With great attention to detail, the superbly designed bathroom ensures a luxurious setting. Additionally, this property benefits from off-street parking and a garage that holds the potential for conversion, subject to the necessary planning permissions. In summary, this elegant four double bedroom detached house combines its coveted location, stunning landscaped garden, and beautiful views to create an enchanting and inviting home. With its exceptional kitchen, spacious rooms, and potential for expansion, this property would be ideal for those seeking a refined and formal living space.