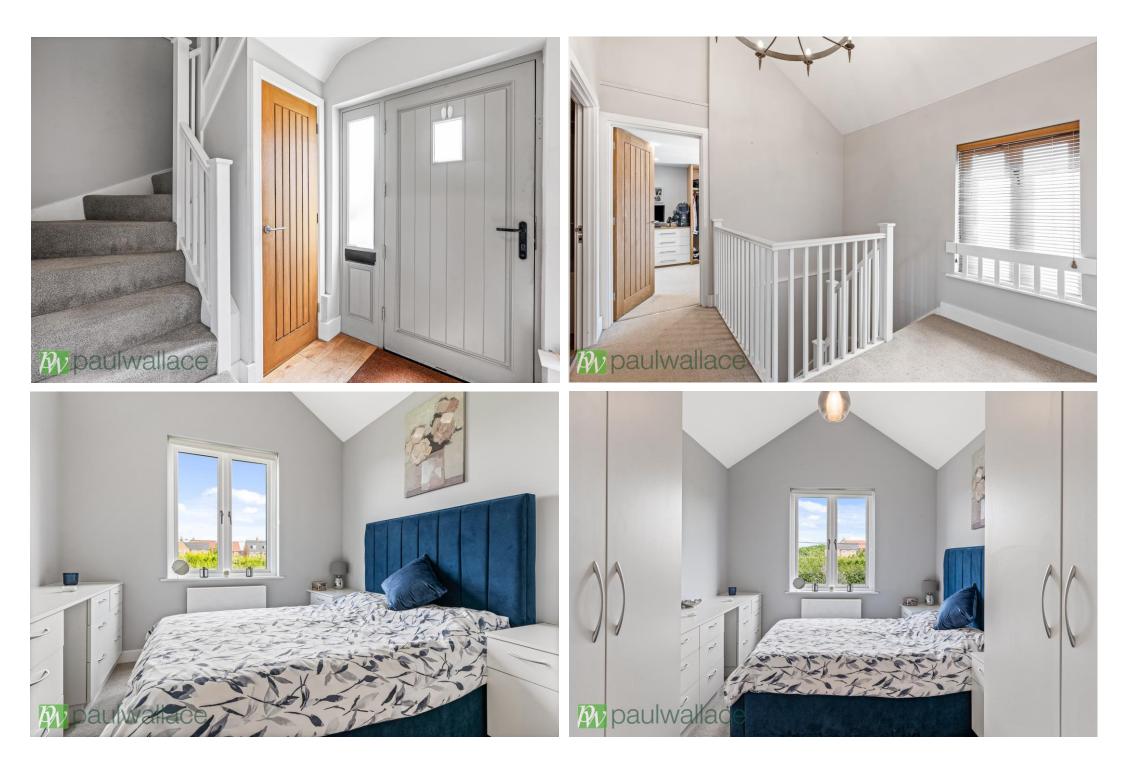

## High Leigh Barns, Hoddesdon, EN11 8SB

Situated in an idyllic location, this beautifully presented three / four-bedroom family home boasts many character features, including vaulted ceilings, making it a truly unique property. This exceptional barn conversion offers a stylish and bright kitchen / diner, along with a superb bathroom and ensuite to bedroom one. Bedrooms two and three both having an upper level ideal for a den or gaming area. Additionally, there is a versatile family room/ fourth bedroom. The well-tended rear garden adds to the charm and appeal of this stunning home along with two parking spaces and is just 3 minutes drive or 15 minutes walk from the centre of town and the major supermarkets, restaurants and cafes that Hoddesdon has to offer.

## Key features

- •Beautifully presented three / four-bedroom family home
- •Stylish and bright kitchen / diner
- •Versatile fourth bedroom / family room
- •Den/ gaming area to bedrooms two and three
- Idyllic location with character features
- •Superb bathroom and ensuite to bedroom one