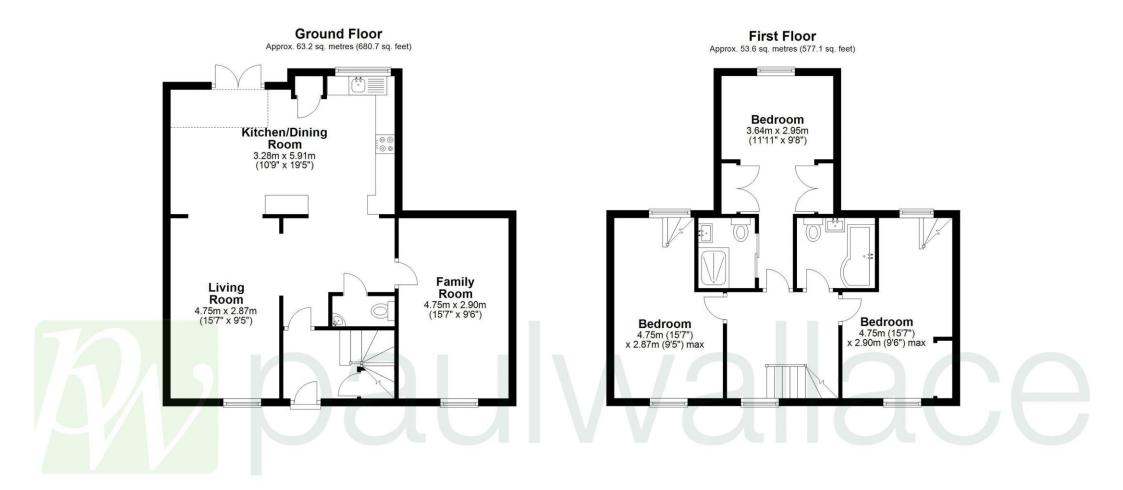

•Two parking spaces

•Well tended rear garden Tenure Freehold

Council Tax E

01992 466471

EPC Rating C Local Authority Broxbourne Borough Council

Total area: approx. 133.4 sq. metres (1435.7 sq. feet)

FOR ILLUSTRATIVE PURPOSES ONLY. NOT TO SCALE

Whilst every attempt has been made to ensure the accuracy of the floor plan shown, all measurements, positioning, fixtures, features, fittings and any other data shown are an approximate interpretation for illustrative purposes only and are not to scale. No responsibility is taken for any error, omission, miss-statement or use of data shown. Property marketing provided by www.matthewkyle.co.uk