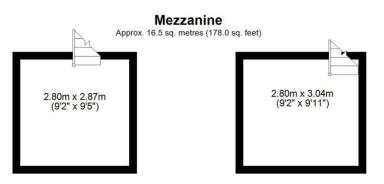

•Two parking spaces

•Well tended rear garden Tenure Freehold

Council Tax E

01992 466471

EPC Rating C Local Authority Broxbourne Borough Council

Total area: approx. 133.4 sq. metres (1435.7 sq. feet)

FOR ILLUSTRATIVE PURPOSES ONLY. NOT TO SCALE

Whilst every attempt has been made to ensure the accuracy of the floor plan shown, all measurements, positioning, fixtures, features, fittings and any other data shown are an approximate interpretation for illustrative purposes only and are not to scale. No responsibility is taken for any error, omission, miss-statement or use of data shown. Property marketing provided by www.matthewkyle.co.uk