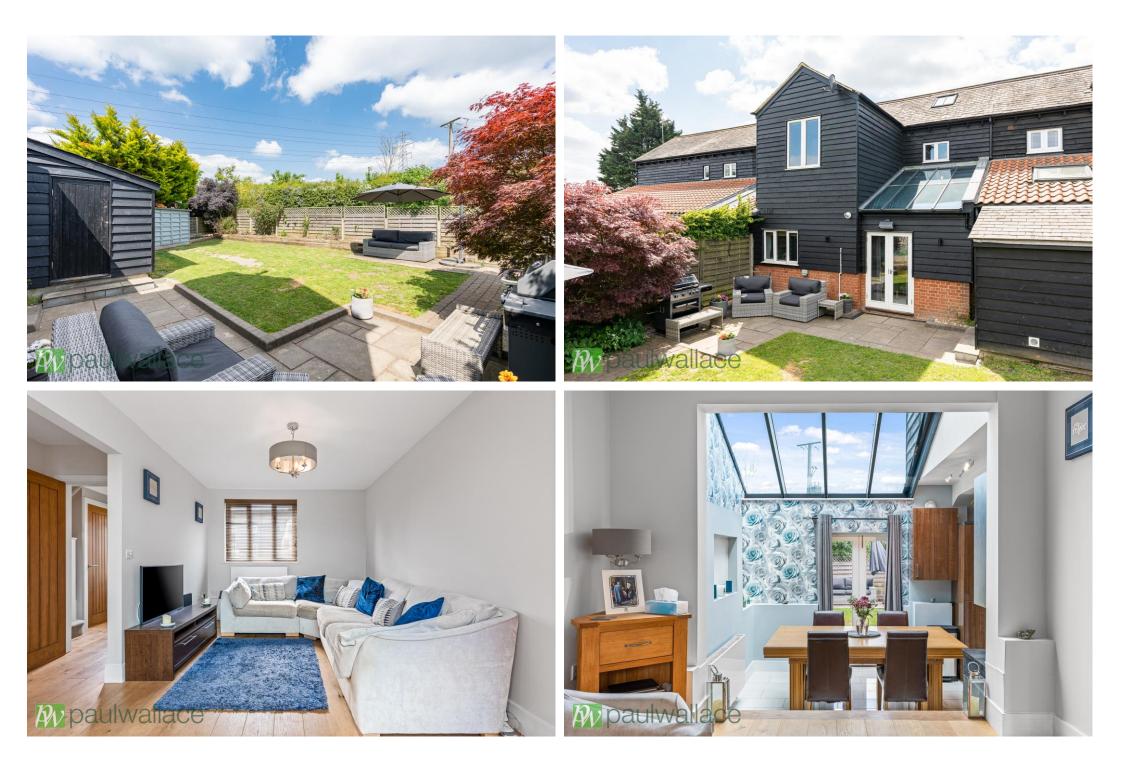

## High Leigh Barns, Hoddesdon, EN11 8SB

Situated in an idyllic location, this beautifully presented three / four-bedroom family home boasts many character features, including vaulted ceilings, making it a truly unique property. This exceptional barn conversion offers a stylish and bright kitchen / diner, along with a superb bathroom and ensuite to bedroom one. Bedrooms two and three both having an upper level ideal for a den or gaming area. Additionally, there is a versatile family room/ fourth bedroom. The well-tended rear garden adds to the charm and appeal of this stunning home along with two parking spaces and is just 3 minutes drive or 15 minutes walk from the centre of town and the major supermarkets, restaurants and cafes that Hoddesdon has to offer.

## Key features

- •Beautifully presented three / four-bedroom family home
- •Stylish and bright kitchen / diner
- •Versatile fourth bedroom / family room
- •Den/ gaming area to bedrooms two and three
- Idyllic location with character features
- •Superb bathroom and ensuite to bedroom one

•Two parking spaces

•Well tended rear garden Tenure Freehold

Council Tax E

01992 466471

EPC Rating C Local Authority Broxbourne Borough Council

Total area: approx. 133.4 sq. metres (1435.7 sq. feet)

FOR ILLUSTRATIVE PURPOSES ONLY. NOT TO SCALE