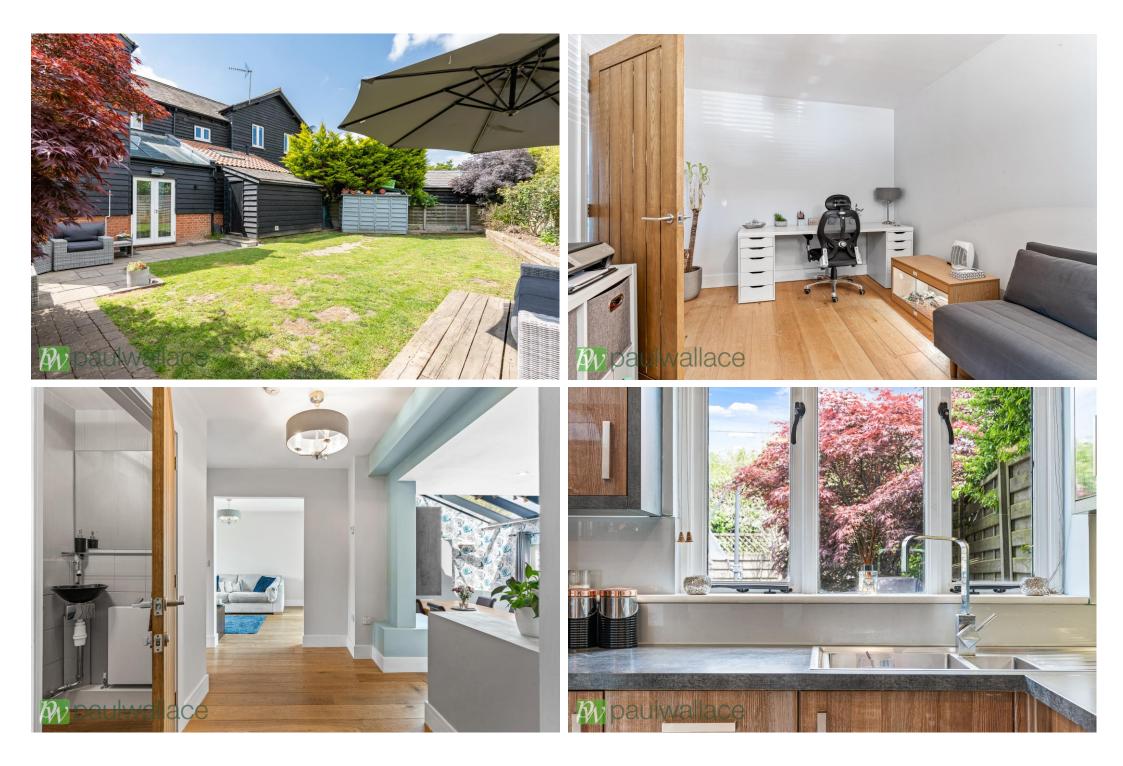

## High Leigh Barns, Hoddesdon, EN11 8SB

Situated in an idyllic location, this beautifully presented three / four-bedroom family home boasts many character features, including vaulted ceilings, making it a truly unique property. This exceptional barn conversion offers a stylish and bright kitchen / diner, along with a superb bathroom and ensuite to bedroom one. Bedrooms two and three both having an upper level ideal for a den or gaming area. Additionally, there is a versatile family room/ fourth bedroom. The well-tended rear garden adds to the charm and appeal of this stunning home along with two parking spaces and is just 3 minutes drive or 15 minutes walk from the centre of town and the major supermarkets, restaurants and cafes that Hoddesdon has to offer.

## Key features

- •Beautifully presented three / four-bedroom family home
- •Stylish and bright kitchen / diner
- •Versatile fourth bedroom / family room
- •Den/ gaming area to bedrooms two and three
- Idyllic location with character features
- •Superb bathroom and ensuite to bedroom one