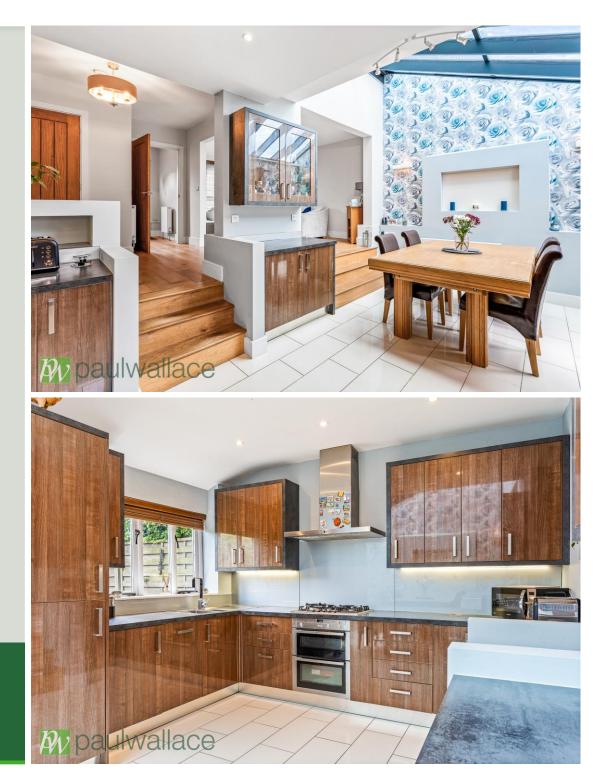

## High Leigh Barns, Hoddesdon, EN11 8SB

Situated in an idyllic location, this beautifully presented three / four-bedroom family home boasts many character features, including vaulted ceilings, making it a truly unique property. This exceptional barn conversion offers a stylish and bright kitchen / diner, along with a superb bathroom and ensuite to bedroom one. Bedrooms two and three both having an upper level ideal for a den or gaming area. Additionally, there is a versatile family room/ fourth bedroom. The well-tended rear garden adds to the charm and appeal of this stunning home along with two parking spaces and is just 3 minutes drive or 15 minutes walk from the centre of town and the major supermarkets, restaurants and cafes that Hoddesdon has to offer.

## Key features

- •Beautifully presented three / four-bedroom family home
- •Stylish and bright kitchen / diner
- •Versatile fourth bedroom / family room
- •Den/ gaming area to bedrooms two and three
- Idyllic location with character features
- •Superb bathroom and ensuite to bedroom one