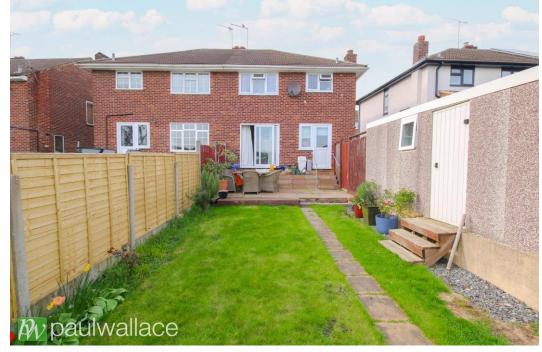

## Western Road, Nazeing, EN9 2QQ

This delightful three-bedroom, semi-detached property offers a rare opportunity to own a home with ample space and potential for expansion. Situated in a desirable location, the property boasts off-street parking, a garage, and a spacious 110' southeast facing garden, perfect for enjoying outdoor entertainment and relaxation. Upon entering, you are greeted by an inviting entrance hallway leading to a cozy lounge and separate dining room, ideal for family gatherings and entertaining guests. The property also features an attractive kitchen and a modern bathroom / w.c. With double glazed windows and gas central heating, this well-presented home is not only comfortable but also energy-efficient. The property benefits from potential to extend, subject to obtaining the necessary planning permission, offering the opportunity to tailor the space to your own needs and preferences. This property presents a wonderful opportunity for a new owner to create their dream home in a sought-after location.

## Key features

- Three bedrooms
- Garage and off street parking
- •110' south east facing rear garden
- Gas central heating
- **Property Information**

Tenure Freehold

Council Tax

Е

**EPC** Rating

- Semi-detached
- Potential to extend (subject to planning permission)
- Double glazed windows
- •Attractive kitchen and bathroom / w.c.