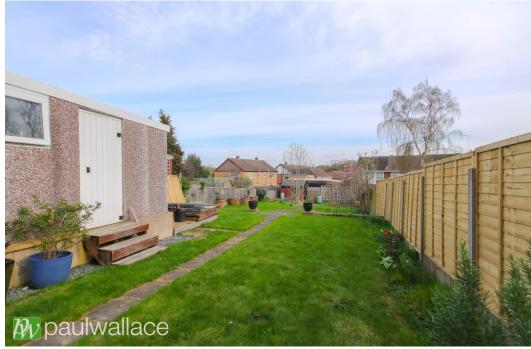

## Western Road, Nazeing, EN9 2QQ

This delightful three-bedroom, semi-detached property offers a rare opportunity to own a home with ample space and potential for expansion. Situated in a desirable location, the property boasts off-street parking, a garage, and a spacious 110' southeast facing garden, perfect for enjoying outdoor entertainment and relaxation. Upon entering, you are greeted by an inviting entrance hallway leading to a cozy lounge and separate dining room, ideal for family gatherings and entertaining guests. The property also features an attractive kitchen and a modern bathroom / w.c. With double glazed windows and gas central heating, this well-presented home is not only comfortable but also energy-efficient. The property benefits from potential to extend, subject to obtaining the necessary planning permission, offering the opportunity to tailor the space to your own needs and preferences. This property presents a wonderful opportunity for a new owner to create their dream home in a sought-after location.

## Key features

- Three bedrooms
- Garage and off street parking
- •110' south east facing rear garden
- Gas central heating
- **Property Information**

Tenure Freehold

Council Tax

Е

**EPC** Rating

- Semi-detached
- Potential to extend (subject to planning permission)
- Double glazed windows
- •Attractive kitchen and bathroom / w.c.