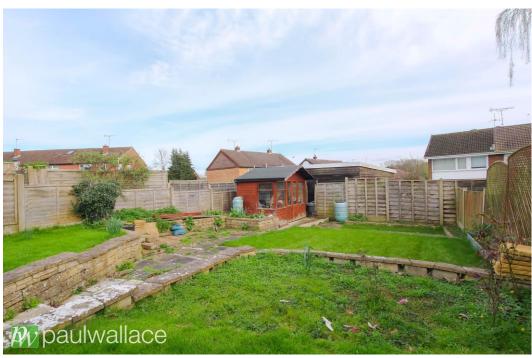

## Western Road, Nazeing, EN9 2QQ

This delightful three-bedroom, semi-detached property offers a rare opportunity to own a home with ample space and potential for expansion. Situated in a desirable location, the property boasts off-street parking, a garage, and a spacious 110' southeast facing garden, perfect for enjoying outdoor entertainment and relaxation. Upon entering, you are greeted by an inviting entrance hallway leading to a cozy lounge and separate dining room, ideal for family gatherings and entertaining guests. The property also features an attractive kitchen and a modern bathroom / w.c. With double glazed windows and gas central heating, this well-presented home is not only comfortable but also energy-efficient. The property benefits from potential to extend, subject to obtaining the necessary planning permission, offering the opportunity to tailor the space to your own needs and preferences. This property presents a wonderful opportunity for a new owner to create their dream home in a sought-after location.

## Key features

- Three bedrooms
- Garage and off street parking
- •110' south east facing rear garden
- Gas central heating
- **Property Information**

Tenure Freehold

Council Tax

Е

**EPC** Rating

- Semi-detached
- Potential to extend (subject to planning permission)
- Double glazed windows
- •Attractive kitchen and bathroom / w.c.