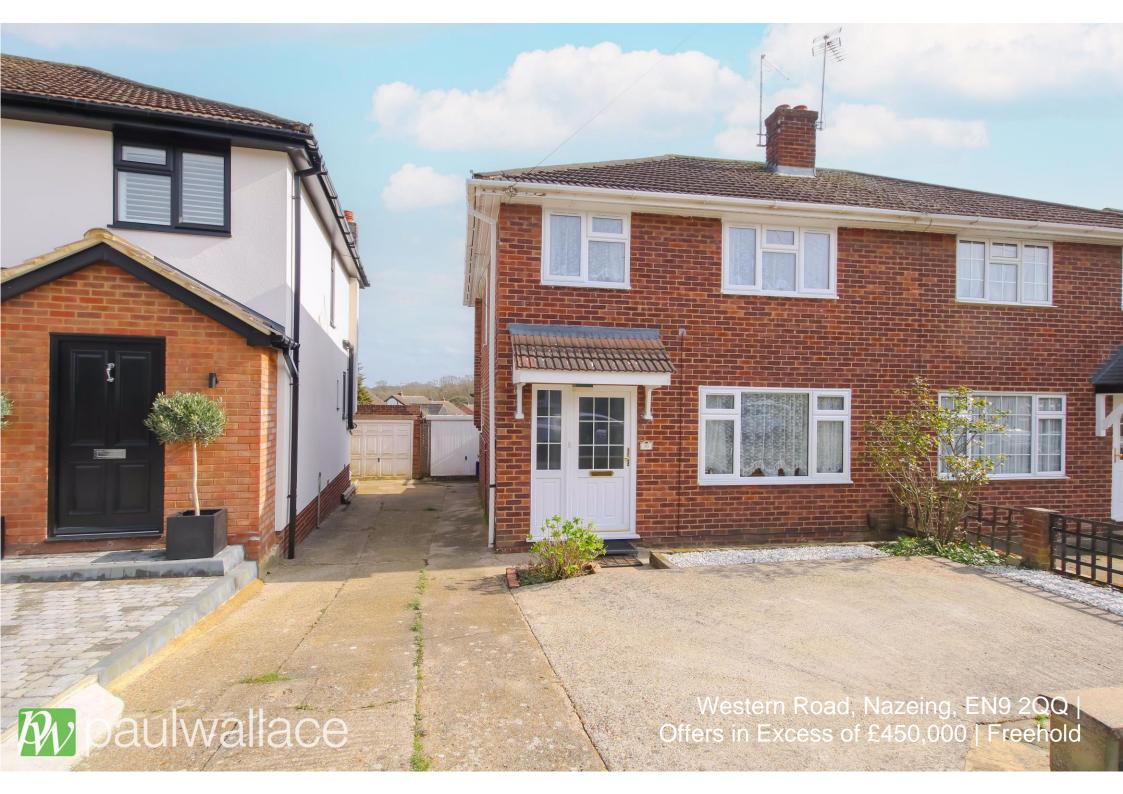

## Western Road, Nazeing, EN9 2QQ

This delightful three-bedroom, semi-detached property offers a rare opportunity to own a home with ample space and potential for expansion. Situated in a desirable location, the property boasts off-street parking, a garage, and a spacious 110' southeast facing garden, perfect for enjoying outdoor entertainment and relaxation. Upon entering, you are greeted by an inviting entrance hallway leading to a cozy lounge and separate dining room, ideal for family gatherings and entertaining guests. The property also features an attractive kitchen and a modern bathroom / w.c. With double glazed windows and gas central heating, this well-presented home is not only comfortable but also energy-efficient. The property benefits from potential to extend, subject to obtaining the necessary planning permission, offering the opportunity to tailor the space to your own needs and preferences. This property presents a wonderful opportunity for a new owner to create their dream home in a sought-after location.

## Key features

- Three bedrooms
- Garage and off street parking
- •110' south east facing rear garden
- Gas central heating
- **Property Information**

Tenure Freehold

Council Tax

Е

**EPC** Rating

- Semi-detached
- Potential to extend (subject to planning permission)
- Double glazed windows
- •Attractive kitchen and bathroom / w.c.