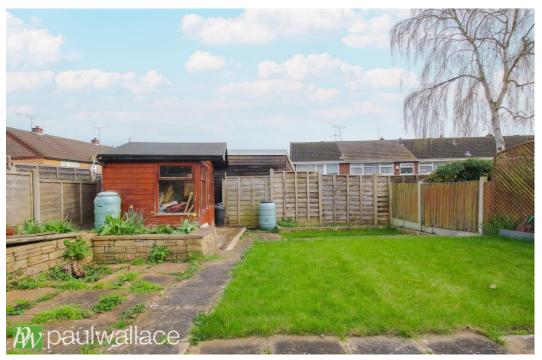

## Western Road, Nazeing, EN9 2QQ

This delightful three-bedroom, semi-detached property offers a rare opportunity to own a home with ample space and potential for expansion. Situated in a desirable location, the property boasts off-street parking, a garage, and a spacious 110' southeast facing garden, perfect for enjoying outdoor entertainment and relaxation. Upon entering, you are greeted by an inviting entrance hallway leading to a cozy lounge and separate dining room, ideal for family gatherings and entertaining guests. The property also features an attractive kitchen and a modern bathroom / w.c. With double glazed windows and gas central heating, this well-presented home is not only comfortable but also energy-efficient. The property benefits from potential to extend, subject to obtaining the necessary planning permission, offering the opportunity to tailor the space to your own needs and preferences. This property presents a wonderful opportunity for a new owner to create their dream home in a sought-after location.

## Key features

- Three bedrooms
- Garage and off street parking
- •110' south east facing rear garden
- Gas central heating
- **Property Information**

Tenure Freehold

Council Tax

Е

**EPC** Rating

- Semi-detached
- Potential to extend (subject to planning permission)
- Double glazed windows
- •Attractive kitchen and bathroom / w.c.