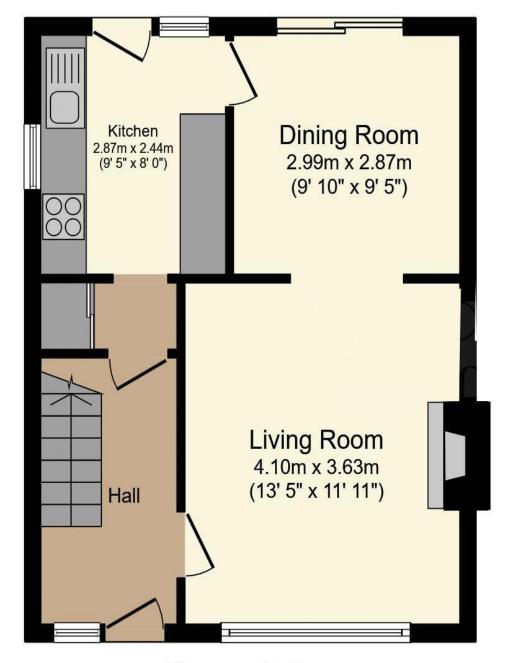

hoddesdon@paulwallace.co.uk 01992 466471

**Ground Floor** 

Total floor area 78.2 sq.m. (842 sq.ft.) approx

**First Floor** 

Registered Address: Unit 3 The Brookfield Centre, Cheshunt, Herts, EN8 0NN Company Registration Number: OC414280 | VAT Number: 276958046©2022 Paul Wallace Group LLP trading as Paul Wallace Estate Agents

## Western Road, Nazeing, EN9 2QQ

This delightful three-bedroom, semi-detached property offers a rare opportunity to own a home with ample space and potential for expansion. Situated in a desirable location, the property boasts off-street parking, a garage, and a spacious 110' southeast facing garden, perfect for enjoying outdoor entertainment and relaxation. Upon entering, you are greeted by an inviting entrance hallway leading to a cozy lounge and separate dining room, ideal for family gatherings and entertaining guests. The property also features an attractive kitchen and a modern bathroom / w.c. With double glazed windows and gas central heating, this well-presented home is not only comfortable but also energy-efficient. The property benefits from potential to extend, subject to obtaining the necessary planning permission, offering the opportunity to tailor the space to your own needs and preferences. This property presents a wonderful opportunity for a new owner to create their dream home in a sought-after location.