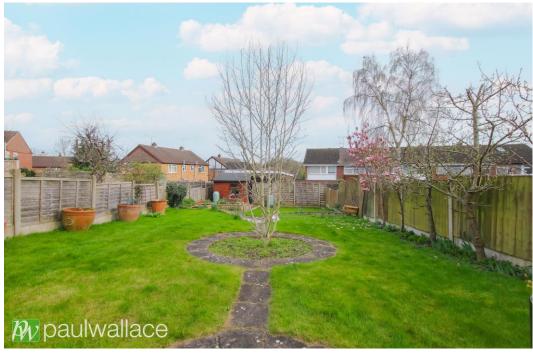

## Western Road, Nazeing, EN9 2QQ

This delightful three-bedroom, semi-detached property offers a rare opportunity to own a home with ample space and potential for expansion. Situated in a desirable location, the property boasts off-street parking, a garage, and a spacious 110' southeast facing garden, perfect for enjoying outdoor entertainment and relaxation. Upon entering, you are greeted by an inviting entrance hallway leading to a cozy lounge and separate dining room, ideal for family gatherings and entertaining guests. The property also features an attractive kitchen and a modern bathroom / w.c. With double glazed windows and gas central heating, this well-presented home is not only comfortable but also energy-efficient. The property benefits from potential to extend, subject to obtaining the necessary planning permission, offering the opportunity to tailor the space to your own needs and preferences. This property presents a wonderful opportunity for a new owner to create their dream home in a sought-after location.

## Key features

- Three bedrooms
- Garage and off street parking
- •110' south east facing rear garden
- Gas central heating
- **Property Information**

Tenure Freehold

Council Tax

Е

**EPC** Rating

- Semi-detached
- Potential to extend (subject to planning permission)
- Double glazed windows
- •Attractive kitchen and bathroom / w.c.