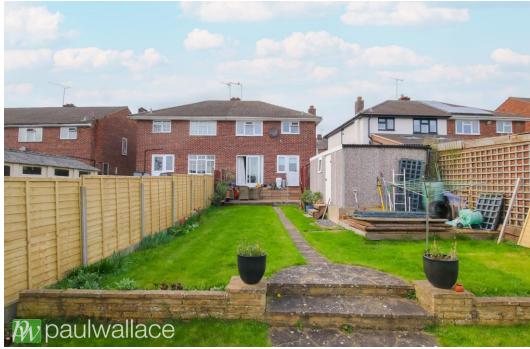

## Western Road, Nazeing, EN9 2QQ

This delightful three-bedroom, semi-detached property offers a rare opportunity to own a home with ample space and potential for expansion. Situated in a desirable location, the property boasts off-street parking, a garage, and a spacious 110' southeast facing garden, perfect for enjoying outdoor entertainment and relaxation. Upon entering, you are greeted by an inviting entrance hallway leading to a cozy lounge and separate dining room, ideal for family gatherings and entertaining guests. The property also features an attractive kitchen and a modern bathroom / w.c. With double glazed windows and gas central heating, this well-presented home is not only comfortable but also energy-efficient. The property benefits from potential to extend, subject to obtaining the necessary planning permission, offering the opportunity to tailor the space to your own needs and preferences. This property presents a wonderful opportunity for a new owner to create their dream home in a sought-after location.

## Key features

- Three bedrooms
- Garage and off street parking
- •110' south east facing rear garden
- Gas central heating
- **Property Information**

Tenure Freehold

Council Tax

Е

**EPC** Rating

- Semi-detached
- Potential to extend (subject to planning permission)
- Double glazed windows
- •Attractive kitchen and bathroom / w.c.