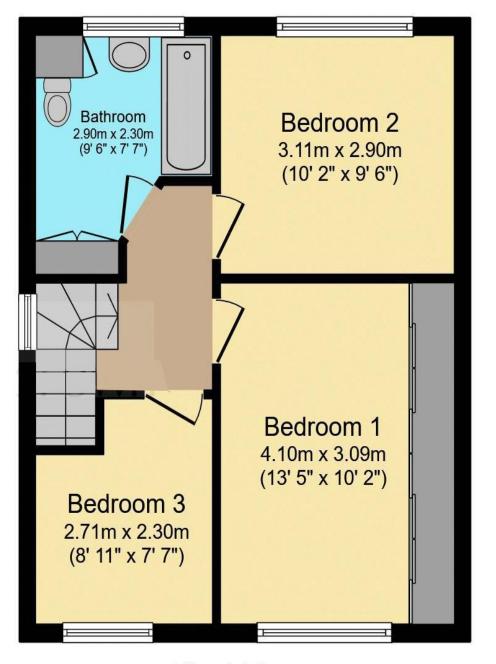

hoddesdon@paulwallace.co.uk 01992 466471

**Ground Floor** 

Total floor area 78.2 sq.m. (842 sq.ft.) approx

**First Floor** 

Registered Address: Unit 3 The Brookfield Centre, Cheshunt, Herts, EN8 0NN Company Registration Number: OC414280 | VAT Number: 276958046©2022 Paul Wallace Group LLP trading as Paul Wallace Estate Agents

## Western Road, Nazeing, EN9 2QQ

This delightful three-bedroom, semi-detached property offers a rare opportunity to own a home with ample space and potential for expansion. Situated in a desirable location, the property boasts off-street parking, a garage, and a spacious 110' southeast facing garden, perfect for enjoying outdoor entertainment and relaxation. Upon entering, you are greeted by an inviting entrance hallway leading to a cozy lounge and separate dining room, ideal for family gatherings and entertaining guests. The property also features an attractive kitchen and a modern bathroom / w.c. With double glazed windows and gas central heating, this well-presented home is not only comfortable but also energy-efficient. The property benefits from potential to extend, subject to obtaining the necessary planning permission, offering the opportunity to tailor the space to your own needs and preferences. This property presents a wonderful opportunity for a new owner to create their dream home in a sought-after location.