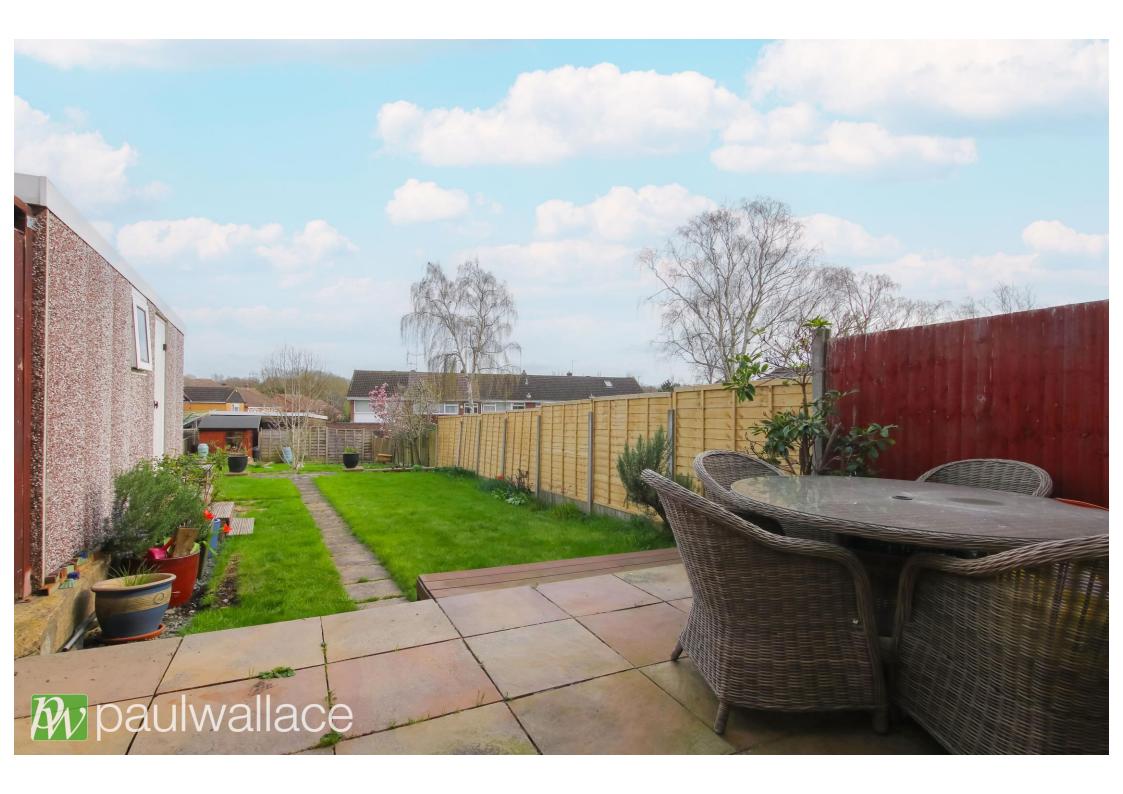

## Western Road, Nazeing, EN9 2QQ

This delightful three-bedroom, semi-detached property offers a rare opportunity to own a home with ample space and potential for expansion. Situated in a desirable location, the property boasts off-street parking, a garage, and a spacious 110' southeast facing garden, perfect for enjoying outdoor entertainment and relaxation. Upon entering, you are greeted by an inviting entrance hallway leading to a cozy lounge and separate dining room, ideal for family gatherings and entertaining guests. The property also features an attractive kitchen and a modern bathroom / w.c. With double glazed windows and gas central heating, this well-presented home is not only comfortable but also energy-efficient. The property benefits from potential to extend, subject to obtaining the necessary planning permission, offering the opportunity to tailor the space to your own needs and preferences. This property presents a wonderful opportunity for a new owner to create their dream home in a sought-after location.

## Key features

- Three bedrooms
- Garage and off street parking
- •110' south east facing rear garden
- Gas central heating
- **Property Information**

Tenure Freehold

Council Tax

Е

**EPC** Rating

- Semi-detached
- Potential to extend (subject to planning permission)
- Double glazed windows
- •Attractive kitchen and bathroom / w.c.