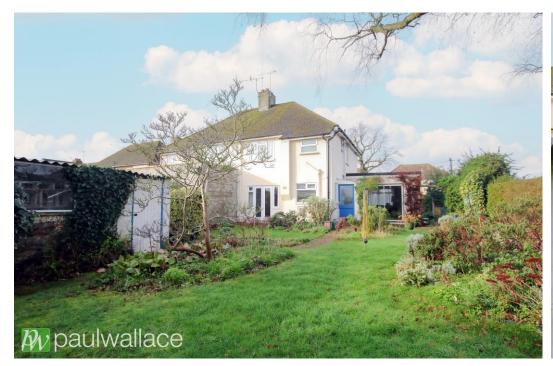

## Stanstead Road, Hoddesdon, EN11 0QJ

This three-bedroom semi-detached property with exceptional potential, as planning permission has been granted for a two-storey side extension, transforming the home into a five-bedroom family home. Boasting a large frontage and privately owned access road leading to a garage at the rear, this property also features a well-maintained 60' rear garden. Internally, the home is well-presented throughout and comprises of three bedrooms, three reception rooms, a bathroom, and a separate w.c. The property benefits from double glazed windows and gas central heating, ensuring comfort and efficiency. Situated within walking distance of both Rye House and St. Margarets Railway Stations, as well as being close to Hoddesdon town centre, this home is perfectly positioned for convenient access to amenities and transportation. Offering an exceptional opportunity for growth and expansion, this property is an ideal choice for those seeking a spacious family home in a prime location. Viewing is highly recommended to fully appreciate the potential of this property.

## Key features

- Planning permission granted for two-story side extension, 07/23/0777HF
- •60' rear garden
- •Three reception rooms
- Double glazed windows

- •Large frontage and privately owned access road to the rear leading to garage
- •Well presented throughout
- Bathroom and separate w.c.
- Gas central heating