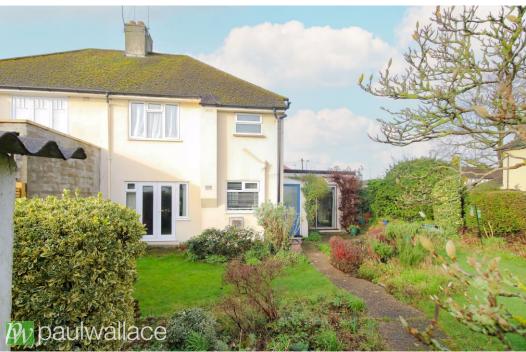

## Stanstead Road, Hoddesdon, EN11 0QJ

This three-bedroom semi-detached property with exceptional potential, as planning permission has been granted for a two-storey side extension, transforming the home into a five-bedroom family home. Boasting a large frontage and privately owned access road leading to a garage at the rear, this property also features a well-maintained 60' rear garden. Internally, the home is well-presented throughout and comprises of three bedrooms, three reception rooms, a bathroom, and a separate w.c. The property benefits from double glazed windows and gas central heating, ensuring comfort and efficiency. Situated within walking distance of both Rye House and St. Margarets Railway Stations, as well as being close to Hoddesdon town centre, this home is perfectly positioned for convenient access to amenities and transportation. Offering an exceptional opportunity for growth and expansion, this property is an ideal choice for those seeking a spacious family home in a prime location. Viewing is highly recommended to fully appreciate the potential of this property.

## Key features

- Planning permission granted for two-story side extension, 07/23/0777HF
- •60' rear garden
- •Three reception rooms
- Double glazed windows

- •Large frontage and privately owned access road to the rear leading to garage
- •Well presented throughout
- Bathroom and separate w.c.
- Gas central heating