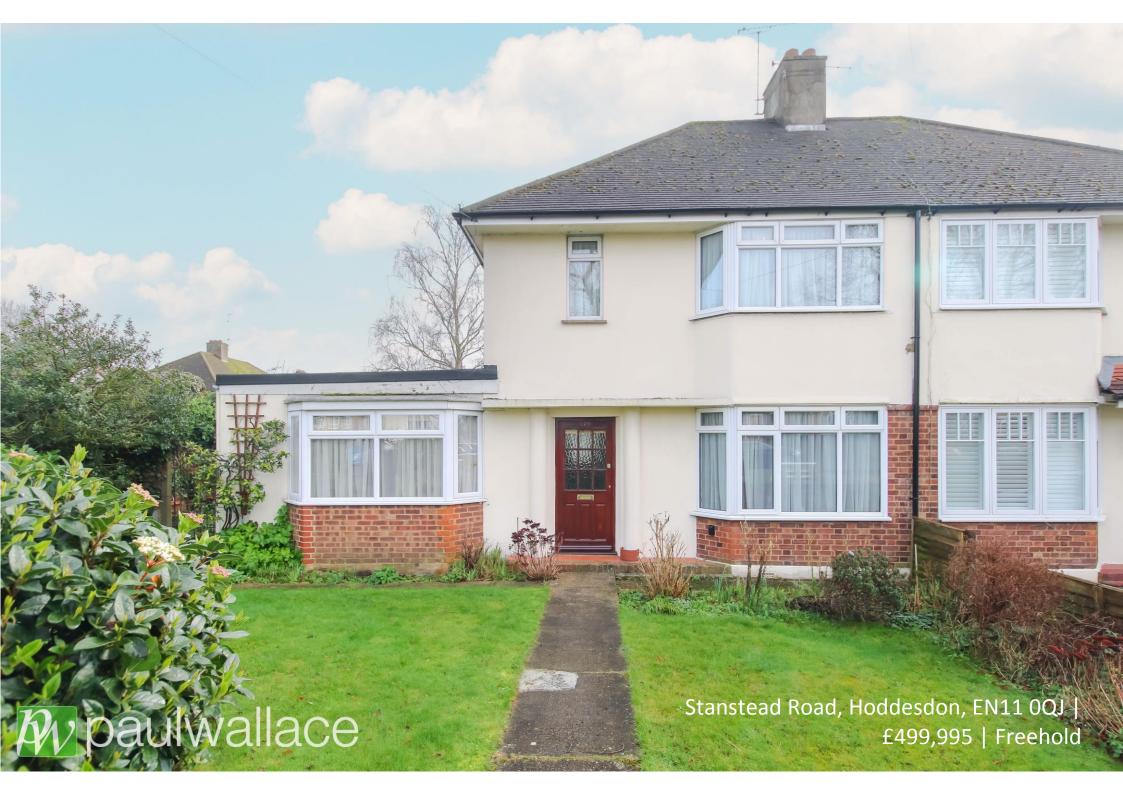

## Stanstead Road, Hoddesdon, EN11 0QJ

This three-bedroom semi-detached property with exceptional potential, as planning permission has been granted for a two-storey side extension, transforming the home into a five-bedroom family home. Boasting a large frontage and privately owned access road leading to a garage at the rear, this property also features a well-maintained 60' rear garden. Internally, the home is well-presented throughout and comprises of three bedrooms, three reception rooms, a bathroom, and a separate w.c. The property benefits from double glazed windows and gas central heating, ensuring comfort and efficiency. Situated within walking distance of both Rye House and St. Margarets Railway Stations, as well as being close to Hoddesdon town centre, this home is perfectly positioned for convenient access to amenities and transportation. Offering an exceptional opportunity for growth and expansion, this property is an ideal choice for those seeking a spacious family home in a prime location. Viewing is highly recommended to fully appreciate the potential of this property.

## Key features

- Planning permission granted for two-story side extension, 07/23/0777HF
- •60' rear garden
- •Three reception rooms
- Double glazed windows

- •Large frontage and privately owned access road to the rear leading to garage
- •Well presented throughout
- Bathroom and separate w.c.
- Gas central heating