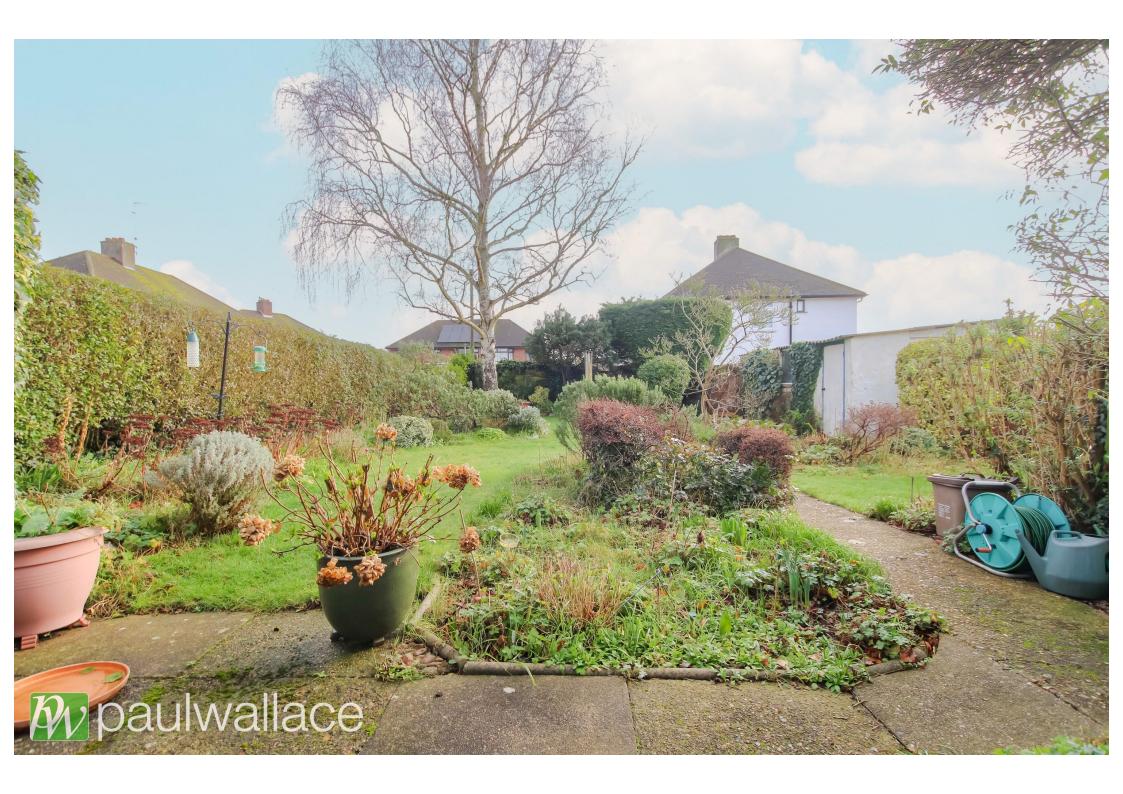

## Stanstead Road, Hoddesdon, EN11 0QJ

This three-bedroom semi-detached property with exceptional potential, as planning permission has been granted for a two-storey side extension, transforming the home into a five-bedroom family home. Boasting a large frontage and privately owned access road leading to a garage at the rear, this property also features a well-maintained 60' rear garden. Internally, the home is well-presented throughout and comprises of three bedrooms, three reception rooms, a bathroom, and a separate w.c. The property benefits from double glazed windows and gas central heating, ensuring comfort and efficiency. Situated within walking distance of both Rye House and St. Margarets Railway Stations, as well as being close to Hoddesdon town centre, this home is perfectly positioned for convenient access to amenities and transportation. Offering an exceptional opportunity for growth and expansion, this property is an ideal choice for those seeking a spacious family home in a prime location. Viewing is highly recommended to fully appreciate the potential of this property.

## Key features

- Planning permission granted for two-story side extension, 07/23/0777HF
- •60' rear garden
- •Three reception rooms
- Double glazed windows

- •Large frontage and privately owned access road to the rear leading to garage
- •Well presented throughout
- Bathroom and separate w.c.
- Gas central heating