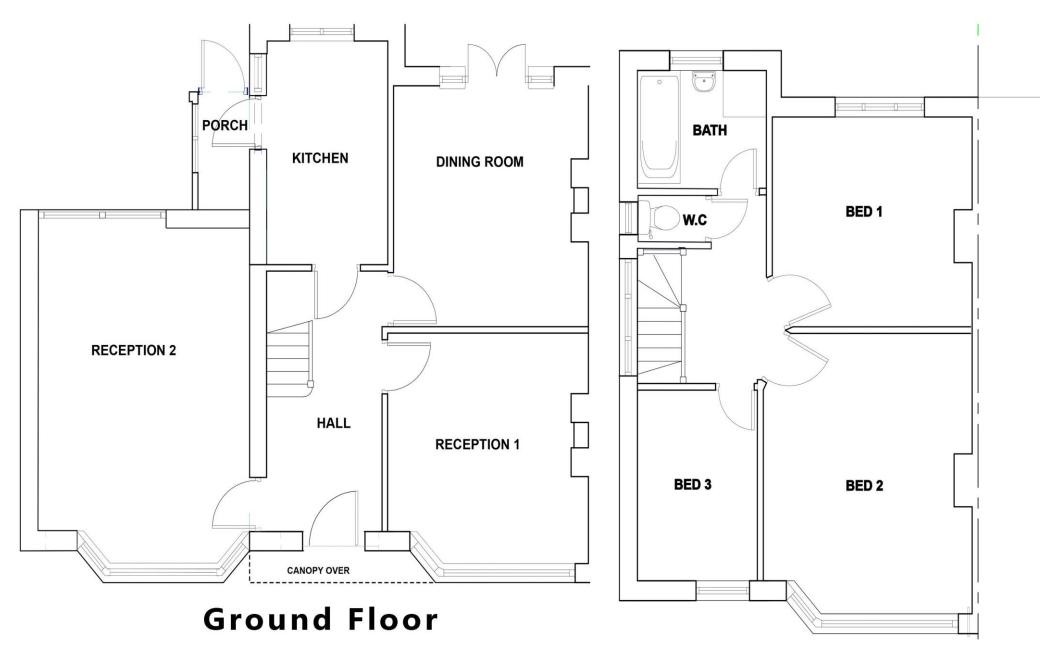

## Stanstead Road, Hoddesdon, EN11 0QJ

This three-bedroom semi-detached property with exceptional potential, as planning permission has been granted for a two-storey side extension, transforming the home into a five-bedroom family home. Boasting a large frontage and privately owned access road leading to a garage at the rear, this property also features a well-maintained 60' rear garden. Internally, the home is well-presented throughout and comprises of three bedrooms, three reception rooms, a bathroom, and a separate w.c. The property benefits from double glazed windows and gas central heating, ensuring comfort and efficiency. Situated within walking distance of both Rye House and St. Margarets Railway Stations, as well as being close to Hoddesdon town centre, this home is perfectly positioned for convenient access to amenities and transportation. Offering an exceptional opportunity for growth and expansion, this property is an ideal choice for those seeking a spacious family home in a prime location. Viewing is highly recommended to fully appreciate the potential of this property.

## Key features

- Planning permission granted for two-story side extension, 07/23/0777HF
- •60' rear garden
- •Three reception rooms
- Double glazed windows

- •Large frontage and privately owned access road to the rear leading to garage
- •Well presented throughout
- Bathroom and separate w.c.
- Gas central heating