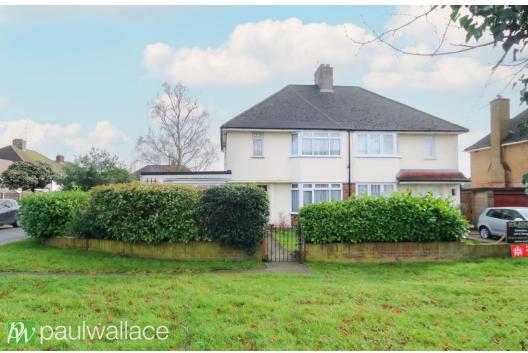

## Stanstead Road, Hoddesdon, EN11 0QJ

This three-bedroom semi-detached property with exceptional potential, as planning permission has been granted for a two-storey side extension, transforming the home into a five-bedroom family home. Boasting a large frontage and privately owned access road leading to a garage at the rear, this property also features a well-maintained 60' rear garden. Internally, the home is well-presented throughout and comprises of three bedrooms, three reception rooms, a bathroom, and a separate w.c. The property benefits from double glazed windows and gas central heating, ensuring comfort and efficiency. Situated within walking distance of both Rye House and St. Margarets Railway Stations, as well as being close to Hoddesdon town centre, this home is perfectly positioned for convenient access to amenities and transportation. Offering an exceptional opportunity for growth and expansion, this property is an ideal choice for those seeking a spacious family home in a prime location. Viewing is highly recommended to fully appreciate the potential of this property.

## Key features

- Planning permission granted for two-story side extension, 07/23/0777HF
- •60' rear garden
- •Three reception rooms
- Double glazed windows

- •Large frontage and privately owned access road to the rear leading to garage
- •Well presented throughout
- Bathroom and separate w.c.
- Gas central heating