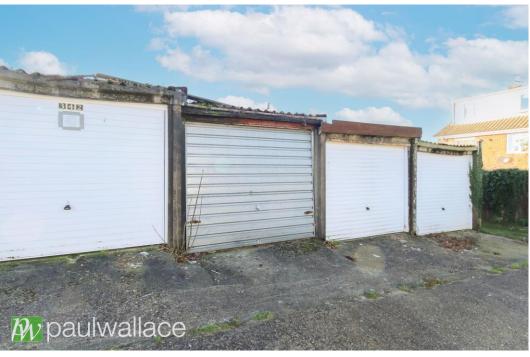

## Roundhills, Waltham Abbey, EN9 1UQ

Offering an excellent opportunity for modernisation, this first-floor twobedroom maisonette with private entrance, a fitted kitchen and bathroom, two generously sized double bedrooms, features gas central heating, double glazed windows, garage, and boasts an impressive 940 years remaining on the lease with no service charges.

## Key features

- Two-bedroom first-floor maisonette
- Private entrance / own front door
- Well-fitted kitchen and bathroom
- •Two spacious double bedrooms
- •Gas central heating and double glazed windowses a garage
- ●Exceptional lease length: 940 years remainingervice charges