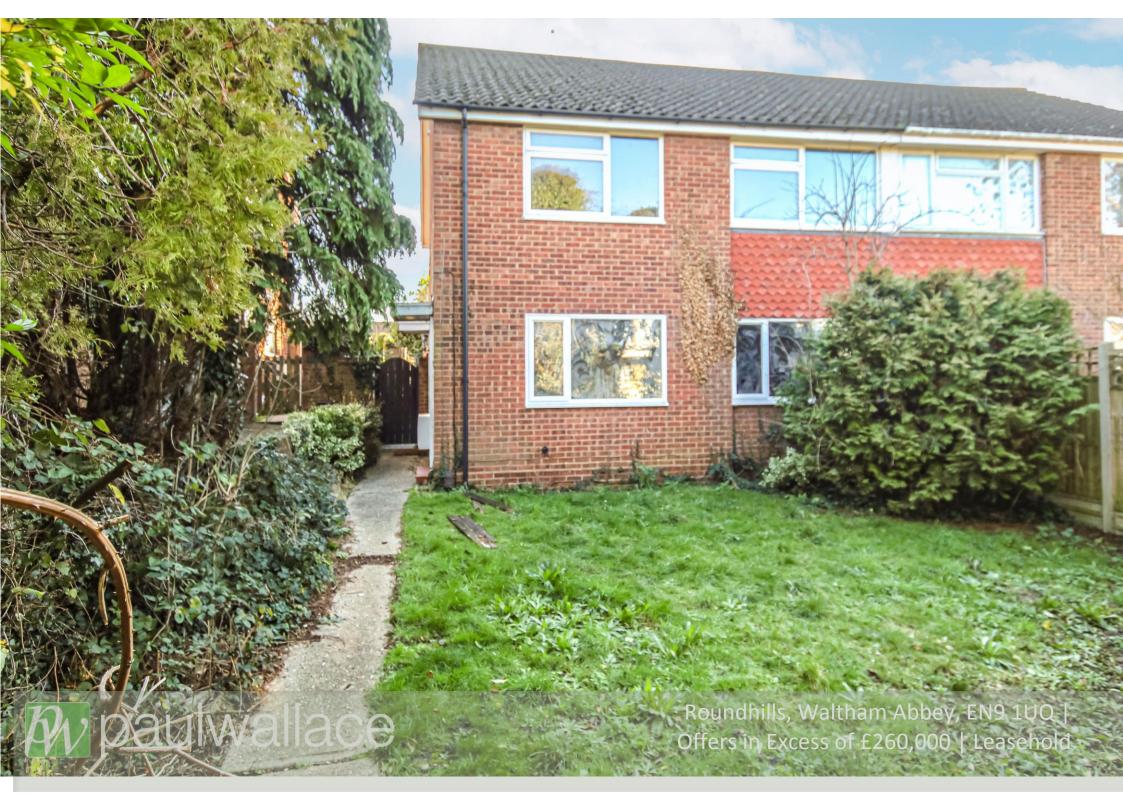

## Roundhills, Waltham Abbey, EN9 1UQ

Offering an excellent opportunity for modernisation, this first-floor twobedroom maisonette with private entrance, a fitted kitchen and bathroom, two generously sized double bedrooms, features gas central heating, double glazed windows, garage, and boasts an impressive 940 years remaining on the lease with no service charges.

## Key features

- Two-bedroom first-floor maisonette
- Private entrance / own front door
- Well-fitted kitchen and bathroom
- •Two spacious double bedrooms
- •Gas central heating and double glazed windowses a garage
- ●Exceptional lease length: 940 years remainingervice charges