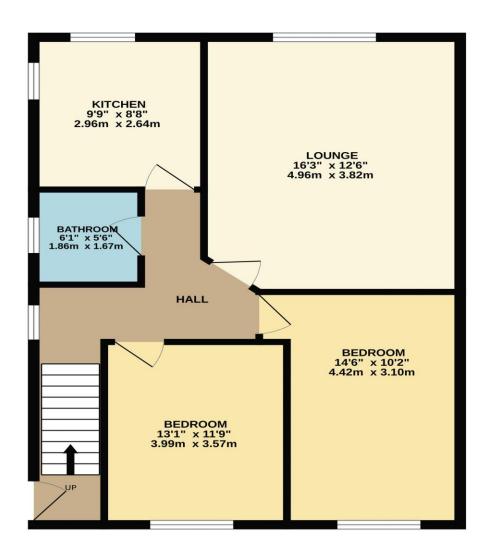

## Roundhills, Waltham Abbey, EN9 1UQ

Offering an excellent opportunity for modernisation, this first-floor twobedroom maisonette with private entrance, a fitted kitchen and bathroom, two generously sized double bedrooms, features gas central heating, double glazed windows, garage, and boasts an impressive 940 years remaining on the lease with no service charges.

## Key features

- Two-bedroom first-floor maisonette
- Private entrance / own front door
- Well-fitted kitchen and bathroom
- •Two spacious double bedrooms
- •Gas central heating and double glazed windowses a garage
- ●Exceptional lease length: 940 years remainingervice charges