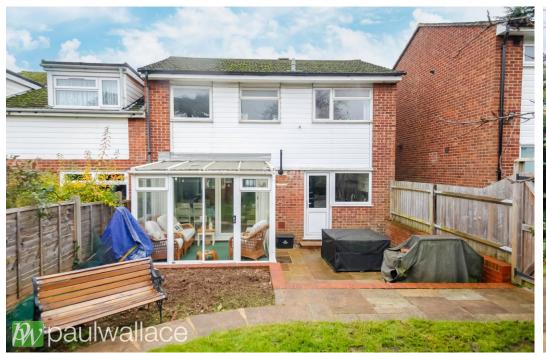

## Charlton Close, Hoddesdon, EN11 8DR

Located in a highly sought-after area, this stunning four-bedroom semi-detached property offers a perfect blend of contemporary living and convenience. Upon entering the property via the porch, you are greeted by a spacious lounge/diner, leading into a superbly designed kitchen and a charming conservatory, providing ample space for entertaining and relaxation. The property also features a modern family bathroom and a convenient ground floor cloakroom. The beautifully landscaped rear garden, complete with side access, is perfect for enjoying the outdoors in privacy. Situated within walking distance of Hoddesdon town centre and Broxbourne Railway Station, as well as being in close proximity to high demand schools, this home is an ideal choice for families. The property is immaculately presented throughout, and the garage offers potential for conversion, adding further flexibility to the space. Off-street parking is also available and benefits from solar panels, which generate an annual income.

## Key features

- Four bedrooms
- •Superb kitchen and modern family bathroom / W.C.
- •Garage with potential for conversion and off street parking
- Landscaped rear garden with side access

- Spacious lounge/diner
- Ground floor cloakroom and conservatory
- Solar panels included, generating an annual income
- •Close to Hoddesdon town centre and Broxbourne Railway Station