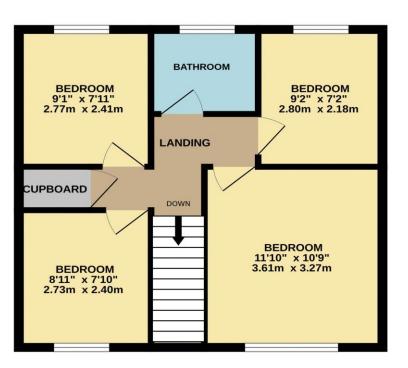

## Charlton Close, Hoddesdon, EN11 8DR

Located in a highly sought-after area, this stunning four-bedroom semi-detached property offers a perfect blend of contemporary living and convenience. Upon entering the property via the porch, you are greeted by a spacious lounge/diner, leading into a superbly designed kitchen and a charming conservatory, providing ample space for entertaining and relaxation. The property also features a modern family bathroom and a convenient ground floor cloakroom. The beautifully landscaped rear garden, complete with side access, is perfect for enjoying the outdoors in privacy. Situated within walking distance of Hoddesdon town centre and Broxbourne Railway Station, as well as being in close proximity to high demand schools, this home is an ideal choice for families. The property is immaculately presented throughout, and the garage offers potential for conversion, adding further flexibility to the space. Off-street parking is also available and benefits from solar panels, which generate an annual income.

## Key features

- Four bedrooms
- •Superb kitchen and modern family bathroom / W.C.
- •Garage with potential for conversion and off street parking
- Landscaped rear garden with side access

- Spacious lounge/diner
- Ground floor cloakroom and conservatory
- Solar panels included, generating an annual income
- •Close to Hoddesdon town centre and Broxbourne Railway Station