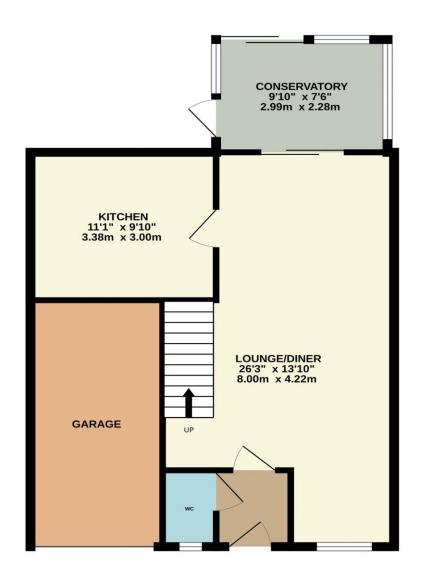

## Charlton Close, Hoddesdon, EN11 8DR

Located in a highly sought-after area, this stunning four-bedroom semi-detached property offers a perfect blend of contemporary living and convenience. Upon entering the property via the porch, you are greeted by a spacious lounge/diner, leading into a superbly designed kitchen and a charming conservatory, providing ample space for entertaining and relaxation. The property also features a modern family bathroom and a convenient ground floor cloakroom. The beautifully landscaped rear garden, complete with side access, is perfect for enjoying the outdoors in privacy. Situated within walking distance of Hoddesdon town centre and Broxbourne Railway Station, as well as being in close proximity to high demand schools, this home is an ideal choice for families. The property is immaculately presented throughout, and the garage offers potential for conversion, adding further flexibility to the space. Off-street parking is also available and benefits from solar panels, which generate an annual income.

## Key features

- Four bedrooms
- •Superb kitchen and modern family bathroom / W.C.
- •Garage with potential for conversion and off street parking
- Landscaped rear garden with side access

- Spacious lounge/diner
- Ground floor cloakroom and conservatory
- Solar panels included, generating an annual income
- •Close to Hoddesdon town centre and Broxbourne Railway Station