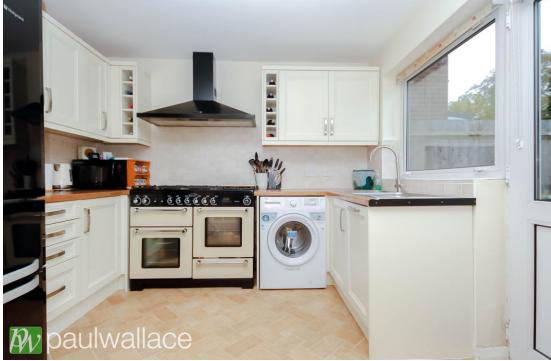

## Charlton Close, Hoddesdon, EN11 8DR

Located in a highly sought-after area, this stunning four-bedroom semi-detached property offers a perfect blend of contemporary living and convenience. Upon entering the property via the porch, you are greeted by a spacious lounge/diner, leading into a superbly designed kitchen and a charming conservatory, providing ample space for entertaining and relaxation. The property also features a modern family bathroom and a convenient ground floor cloakroom. The beautifully landscaped rear garden, complete with side access, is perfect for enjoying the outdoors in privacy. Situated within walking distance of Hoddesdon town centre and Broxbourne Railway Station, as well as being in close proximity to high demand schools, this home is an ideal choice for families. The property is immaculately presented throughout, and the garage offers potential for conversion, adding further flexibility to the space. Off-street parking is also available and benefits from solar panels, which generate an annual income.

## Key features

- Four bedrooms
- •Superb kitchen and modern family bathroom / W.C.
- •Garage with potential for conversion and off street parking
- Landscaped rear garden with side access

- Spacious lounge/diner
- Ground floor cloakroom and conservatory
- Solar panels included, generating an annual income
- •Close to Hoddesdon town centre and Broxbourne Railway Station