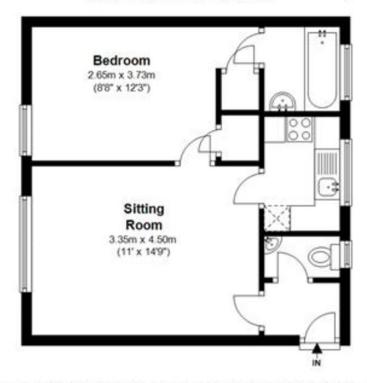

## First Floor

Approx. 37.8 sq. metres (406.4 sq. feet)

Total area: approx. 37.8 sq. metres (406.4 sq. feet)

Martin & Co Woking
35 Chertsey Road • • Woking • GU21 5AJ T: 01483 727757 • E: w oking@martinco.com 01483 727757