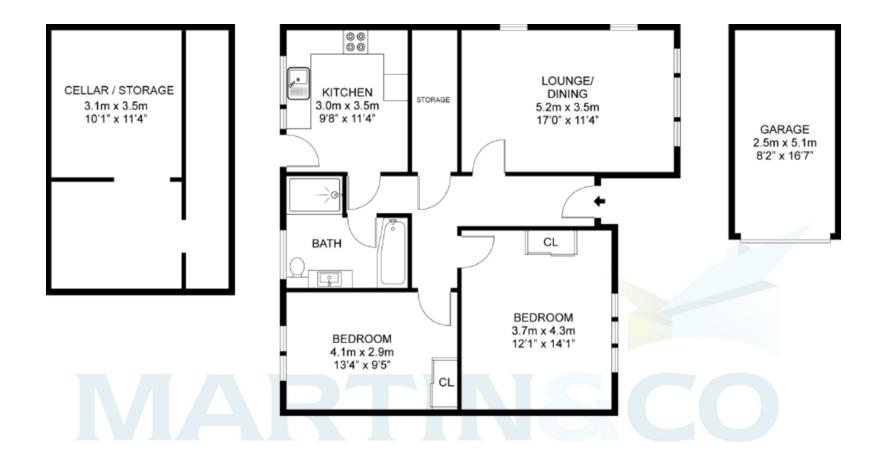

Available with NO ONWARD CHAIN is this spacious twobedroom ground floor apartment, located on a highly sought after private road that is within easy reach of the town centre & mainline station.

This property comprises; dual aspect living area, a kitchen with integrated appliances, two double bedrooms and a family bathroom. There is the additional benefit of a full length cellar offering ample storage. To the rear is the separate garage and the garden space which is mainly laid to lawn but also includes a patio/sun terrace.