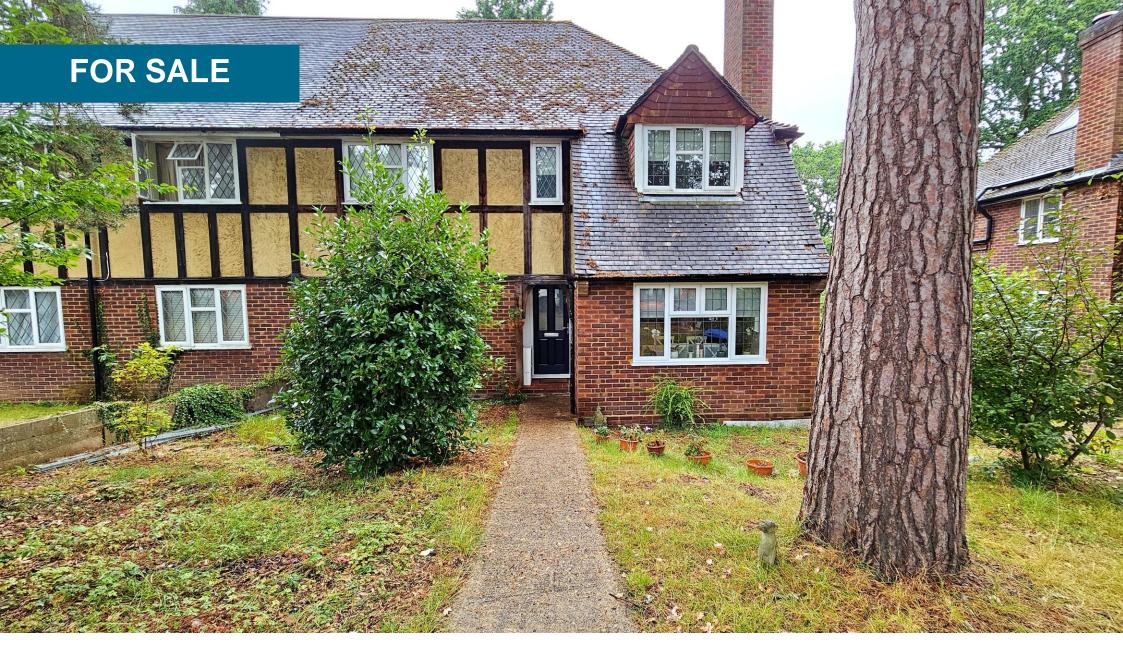

The Ridge, Woking Asking Price Of £350,000

## **The Ridge, Woking** Asking Price Of £350,000

- No Chain
- Premier Private Road
- Two Double Bedrooms
- Great Condition Throughout
- Full Length Cellar

Available with NO ONWARD CHAIN is this spacious two-bedroom groundfloor apartment, located on a highly sought after private road that is within easy reach of the town centre & mainline station.

Available with NO ONWARD CHAIN is this spacious twobedroom ground floor apartment, located on a highly sought after private road that is within easy reach of the town centre & mainline station.

This property comprises; dual aspect living area, a kitchen with integrated appliances, two double bedrooms and a family bathroom. There is the additional benefit of a full length cellar offering ample storage. To the rear is the separate garage and the garden space which is mainly laid to lawn but also includes a patio/sun terrace.

The Ridge is a premier private road which encompasses the natural scenery of south Woking, whilst being within 0.8

miles of the town centre & mainline station. The southem part of Woking is renowned for its desirability.